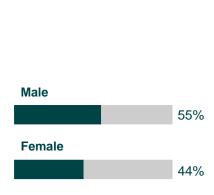

ries People Think Are Most Active On Sustainability



Q: When thinking about each of the sectors below, which do you consider to be the most responsible in terms of positively benefiting the environment through sustainable practices?



## Out Of The Top 10 Brands Most Associated With Sustainability, 7 Are Local Brands, with Aramco Taking The Lead

**Top 10 Brands Associated With Sustainable Practices** 







# ATTITUDES TOWARDS SUSTAINABILITY



## **Economic Prioritization And Skepticism**

**By Gender** 

| \$ 60%                     | Male   |
|----------------------------|--------|
| Believe That The Economy   |        |
| Should Be Prioritized Even | Female |
| If It Means Compromising   |        |
| The Environment            |        |
| <b>6 50</b> %              | Male   |







**By Age** 

18 - 24

25 - 34

35 - 44

45+

61%

59%

| Nationals    |     | Upper Income  |
|--------------|-----|---------------|
|              | 51% |               |
| Arab Expats  |     | Middle Income |
|              | 45% |               |
| Asian Expats |     | Lower Income  |
|              | 63% |               |
|              |     |               |

58%

60%

78%

**By Nationality** 

Nationals

Arab Expats

**Asian Expats** 

57%

64%

64%



**By Income Level** 





45%

## **Corporate Accountability And Consumerism**

| mÅ | <b>56</b> |
|----|-----------|
|    |           |

Believe That Companies In KSA Lack In Terms Of Supporting Sustainability And Ethical Best Practices





**By Age** 









52%

58%

75%

**By Nationality** 

Nationals

Arab Expats

**Asian