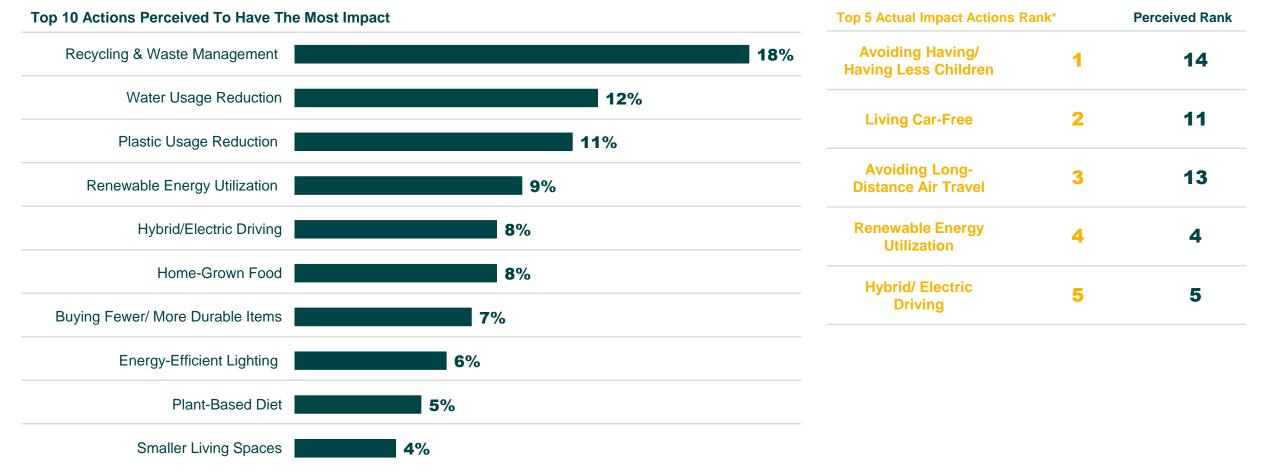

## Yet, People Have A Misguided Assessment Of The Actions That Have The Highest Impact On Sustainability

# ACTIONS TAKEN TO LIVE MORE SUSTAINABLY

## Sustainability-positive Actions Taken By Consumers Vary, With A Focus On Easy To Medium Effort Practices Such As Using Lowenergy Lightbulbs And Walking More

**Sustainability Actions Taken** 

**Electric Cars** 

Renewable

Electricity

**Own Food** 

13 © Ipsos | Views On Sustainability

Q: What steps have you personally taken to live a more sustainable lifestyle?

Less Children

**Distance Air Travel** 