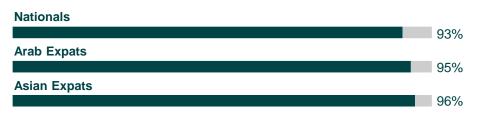

| 18%               | 21%             | 14%         | 12%          | 11%       | 8%     | 7%        | 6%           |
| Middle Income       | 24%               | 20%             | 13%         | 11%          | 9%        | 5%     | 10%       | 5%           |
| Lower Income        | 18%               | 16%             | 14%         | 9%           | 7%        | 13%    | 1%        | 6%           |



## Yet, People Have A Misguided Assessment Of The Actions That Have The Highest Impact On Sustainability







# ACTIONS TAKEN TO LIVE MORE SUSTAINABLY



## **The Majority Have Incorporated Sustainability Actions Into Their Lifestyle In Some Way Or Another**



Have Taken Steps That Are Linked To A More Sustainable Lifestyle

#### **By Gender**



#### **By Age**



#### **By Nationality**



#### **By Income Level**





## Sustainability-positive Actions Taken By Consumers Vary, With A Focus On Easy To Medium Effort Practices Such As Using Lowenergy Lightbulbs And Walking More

**Sustainability Actions Taken** 



**Electric Cars** 

Renewable

Electricity

**Own Food** 

13 © Ipsos | Views On Sustainability

Q: What steps have you personally taken to live a more sustainable lifestyle?

Less Children



**Distance Air Travel** 

## People Would Be Motivated To Live A More Sustainable Lifestyle If They Were More Aware Of Sustainable Practices, And If Such Practices Are Convenient To Implement

**Motivators For Sustainable Living** 





## **Motivators For Sustainable Living By Demographics**

|                | With the end of the end | If Sustainable Practices<br>Are Conve