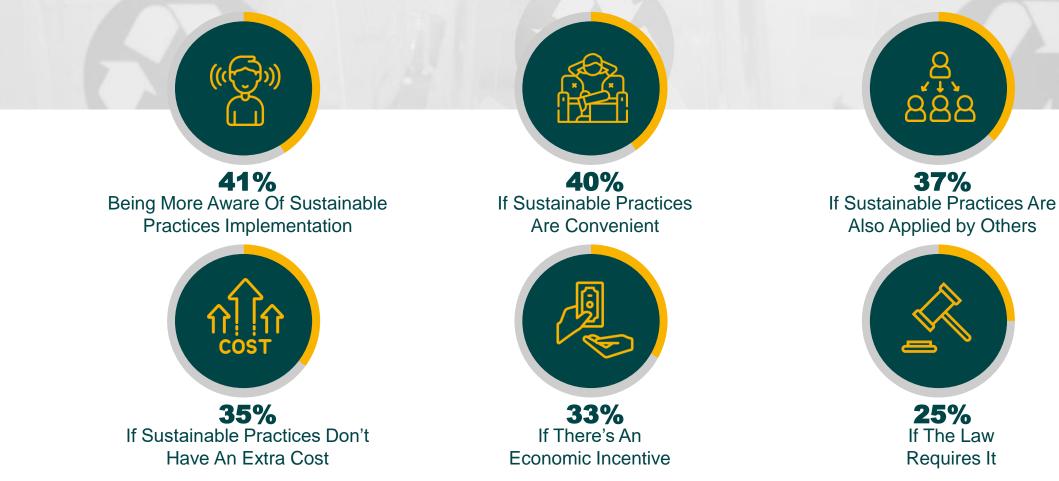

## People Would Be Motivated To Live A More Sustainable Lifestyle If They Were More Aware Of Sustainable Practices, And If Such Practices Are Convenient To Implement

**Motivators For Sustainable Living** 

## **Motivators For Sustainable Living By Demographics**

|                | With the end of the end | If Sustainable Practices<br>Are Convenient | If Sustainable Practices Are<br>Also Applied by Others<br>37% | If Sustainable Practices Don't<br>Have An Extra Cost | If There's An<br>Economic Incentive | If The Law Requires It<br>25% |
|----------------|------------------------------------------------------------------------------------------------------------------------------------------------------------------------------------------------------------------------------------------------------------------------------------------------------------------------------------------------------------------------------------------------------------------------------------------------------------------------------------------------------------------------------------------------------------------------------------------------------------------------------------------------------------------------------------------------------------------------------------------------------------------------------------------------------------------------------------------------------------------------------------------------------------------------------------------------------------------------------------------------------------------------------------------------------------------------------------------------------------------------------------------------------------------------------------------------------------------------------------------------------------------------------------------------------------------------------------------------------------------------------------------------------------------------------------------------------------------------------------------------------------------------------------------------------------------------------------------------------------------------------------------------------------------------------------------------------------------------------------------------------------------------------------------------------------------------------------------------------------------------------------------------------------------------------------------------------------------------------------------------------------------------------------------------------------------------------------------------|--------------------------------------------|---------------------------------------------------------------|------------------------------------------------------|-------------------------------------|-------------------------------|
| Male           | 42%                                                                                                                                                                                                                                                                                                                                                                                                                                                                                                                                                                                                                                                                                                                                                                                                                                                                                                                                                                                                                                                                                                                                                                                                                                                                                                                                                                                                                                                                                                                                                                                                                                                                                                                                                                                                                                                                                                                                                                                                                                                                                            | 38%                                        | 38%                                                           | 32%                                                  | 31%                                 | 26%                           |
| Female         | 40%                                                                                                                                                                                                                                                                                                                                                                                                                                                                                                                                                                                                                                                                                                                                                                                                                                                                                                                                                                                                                                                                                                                                                                                                                                                                                                                                                                                                                                                                                                                                                                                                                                                                                                                                                                                                                                                                                                                                                                                                                                                                                            | 42%                                        | 35%                                                           | 38%                                                  | 35%                                 | 25%                           |
|                |                                                                                                                                                                                                                                                                                                                                                                                                                                                                                                                                                                                                                                                                                                                                                                                                                                                                                                                                                                                                                                                                                                                                                                                                                                                                                                                                                                                                                                                                                                                                                                                                                                                                                                                                                                                                                                                                                                                                                                                                                                                                                                |                                            |                                                               |                                                      |                                     |                               |
| <b>18 – 24</b> | 36%                                                                                                                                                                                                                                                                                                                                                                                                                                                                                                                                                                                                                                                                                                                                                                                                                                                                                                                                                                                                                                                                                                                                                                                                                                                                                                                                                                                                                                                                                                                                                                                                                                                                                                                                                                                                                                                                                                                                                                                                                                                                                            | 42%                                        | 37%                                                           | 39%                                                  | 28%                                 | 27%                           |
| 25 - 34        | 34%                                                                                                                                                                                                                                                                                                                                                                                                                                                                                                                                                                                                                                                                                                                                                                                                                                                                                                                                                                                                                                                                                                                                                                                                                                                                                                                                                                                                                                                                                                                                                                                                                                                                                                                                                                                                                                                                                                                                                                                                                                                                                            | 41%                                        | 34%                                                           | 28%                                                  | 34%                                 | 27%                           |
| 35 - 44        | 49%                                                                                                                                                                                                                                                                                                                                                                                                                                                                                                                                                                                                                                                                                                                                                                                                                                                                                                                                                                                                                                                                                                                                                                                                                                                                                                                                                                                                                                                                                                                                                                                                                                                                                                                                                                                                                                                                                                                                                                                                                                                                                            | 47%                                        | 31%                                                           | 28%                                                  | 34%                                 | 26%                           |
| 45+            | 43%                                                                                                                                                                                                                                                                                                                                                                                                                                                                                                                                                                                                                                                                                                                                                                                                                                                                                                                                                                                                                                                                                                                                                                                                                                                                                                                                                                                                                                                                                                                                                                                                                                                                                                                                                                                                                                                                                                                                                                                                                                                                                            | 29%                                        | 45%                                                           | 45%                                                  | 33%                                 | 22%                           |
|                |                                                                                                                                                                                                                                                                                                                                                                                                                                                                                                                                                                                                                                                                                                                                                                                                                                                                                                                                                                                                                                                                                                                                                                                                                                                                                                                                                                                                                                                                                                                                                                                                                                                                                                                                                                                                                                                                                                                                                                                                                                                                                                |                                            |                                                               |                                                      |                                     |                               |
| Nationals      | 43%                                                                                                                                                                                                                                                                                                                                                                                                                                                                                                                                                                                                                                                                                                                                                                                                                                                                                                                                                                                                                                                                                                                                                                                                                                                                                                                                                                                                                                                                                                                                                                                                                                                                                                                                                                                                                                                                                                                                                                                                                                                                                            | 42%                                        | 39%                                                           | 32%                                                  | 35%                                 | 23%                           |
| Arab Expats    | 37%                                                                                                                                                                                                                                                                                                                                                                                                                                                                                                                                                                                                                                                                                                                                                                                                                                                                                                                                                                                                                                                                                                                                                                                                                                                                                                                                                                                                                                                                                                                                                                                                                                                                                                                                                                                                                                                                                                                                                                                                                                                                                            | 36%                                        | 32%                                                           | 38%                                                  | 31%                                 | 28%                           |
| Other Expats   | 38%                                                                                                                                                                                                                                                                                                                                                                                                                                                                                                                                                                                                                                                                                                                                                                                                                                                                                                                                                                                                                                                                                                                                                                                                                                                                                                                                                                                                                                                                                                                                                                                                                                                                                                                                                                                                                                                                                                                                                                                                                                                                                            | 31%                                        | 35%                                                           | 42%                                                  | 20%                                 | 28%                           |
|                |                                                                                                                                                                                                                                                                                                                                                                                                                                                                                                                                                                                                                                                                                                                                                                                                                                                                                                                                                                                                                                                                                                                                                                                                                                                                                                                                                                                                                                                                                                                                                                                                                                                                                                                                                                                                                                                                                                                                                                                                                                                                                                |                                            |                                                               |                                                      |                                     |                               |
| Upper Income   | 41%                                                                                                                                                                                                                                                                                                                                                                                                                                                                                                                                                                                                                                                                                                                                                                                                                                                                                                                                                                                                                                                                                                                                                                                                                                                                                                                                                                                                                                                                                                                                                                                                                                                                                                                                                                                                                                                                                                                                                                                                                                                                                            | 39%                                        | 34%                                                           | 35%                                                  | 30%                                 | 28%                           |
| Middle Income  | 44%                                                                                                                                                                                                                                                                                                                                                                                                                                                                                                                                                                                                                                                                                                                                                                                                                                                                                                                                                                                                                                                                                                                                                                                                                                                                                                                                                                                                                                                                                                                                                                                                                                                                                                                                                                                                                                                                                                                                                                                                                                                                                            | 40%                                        | 40%                                                           | 35%                                                  | 35%                                 | 25%                           |
| Lower Income   | 31%                                                                                                                                                                                                                                                                                                                                                                                                                                                                                                                                                                                                                                                                                                                                                                                                                                                                                                                                                                                                                                                                                                                                                                                                                                                                                                                                                                                                                                                                                                                                                                                                                                                                                                                                                                                                                                                                                                                                                                                                                                                                                            | 40%                                        | 35%                                                           | 34%                                                  | 30%                                 | 16%                           |