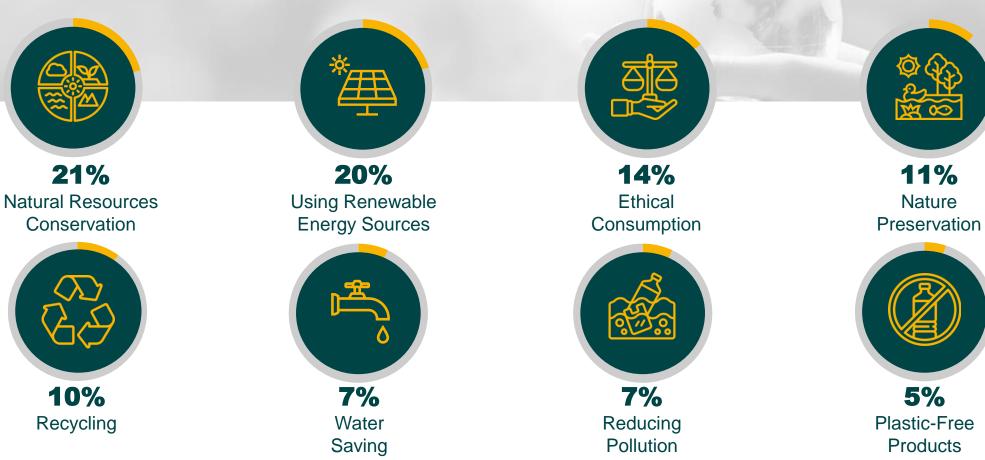

## Sustainability Is Linked To A Diverse Range Of Subjects With Natural Resources Conservation And Renewable Energy Sources Being The First Aspects That Come To Mind

**Top Topics Associated With Sustainability** 

Q: Which of the following comes to mind first when hearing the word "Sustainability"?