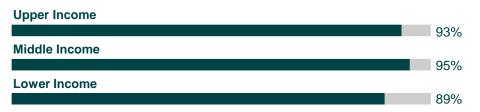

#### **By Income Level**

| Upper Income  |     |   |
|---------------|-----|---|
|               | 469 | % |
| Middle Income |     |   |
|               | 379 | % |
| Lower Income  |     |   |
|               | 349 | % |