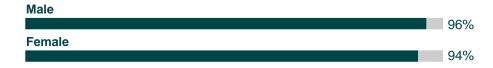

## The Majority Say They Are Aware Of The Term Sustainability

## Are Aware Of The Term Sustainability

#### **By Gender**