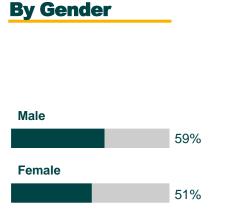

#### **By Gender**

#### **By Gender**

| Male   |     |
|--------|-----|
|        | 25% |
| Female |     |
|        | 21% |