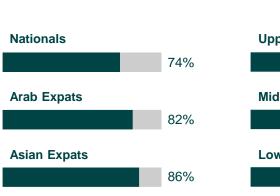

#### **By Nationality**

#### **By Nationality**

| Nationals    |     |
|--------------|-----|
|              | 30% |
| Arab Expats  |     |
|              | 17% |
| Other Expats |     |
|              | 0%  |