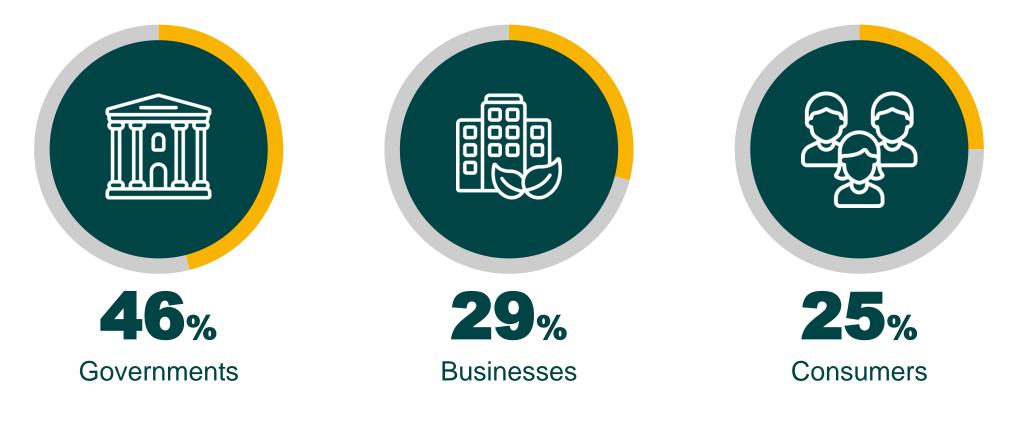

# SUSTAINABILITY RESPONSIBILITY & INDUSTRY PERCEPTIONS

Almost Half Think Governments Should Bear The Cost Of Sustainable Practices, While 3 In 10 Believe It Should Be Businesses. A Quarter Are Open To Bearing The Costs Themselves

Q: In your opinion, who should bear the cost of sustainability practices?