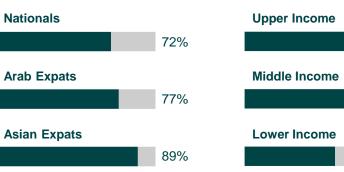

#### **By Nationality**

| Nationals    |     |
|--------------|-----|
|              | 30% |
| Arab Expats  |     |
|              | 17% |
| Other Expats |     |
|              | 0%  |

#### **By Income Level**

| Upper Income  |     |
|---------------|-----|
|               | 27% |
| Middle Income |     |
|               | 21% |
| Lower Income  |     |
|               | 20% |