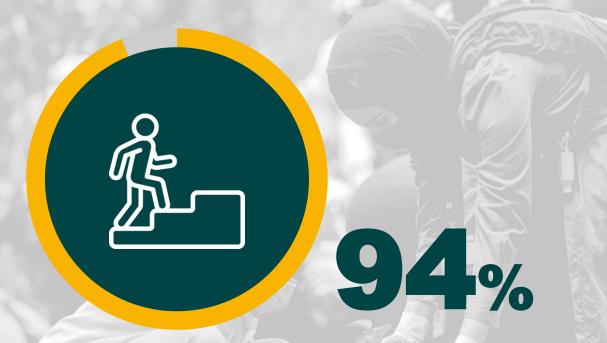

## **The Majority Have Incorporated Sustainability Actions Into Their Lifestyle In Some Way Or Another**

Have Taken Steps That Are Linked To A More Sustainable Lifestyle