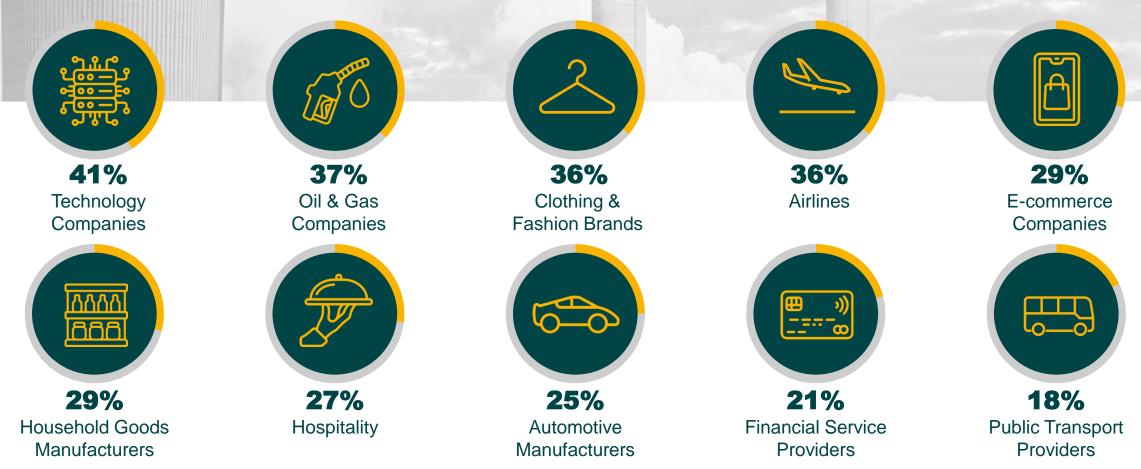

## People Believe That The Most Sustainably Responsible Sectors Are Technology Companies Followed By Oil & Gas Companies, Fashion Brands And Airlines

Industries People Think Are Most Active On Sustainability

Q: When thinking about each of the sectors below, which do you consider to be the most responsible in terms of positively benefiting the environment through sustainable practices?