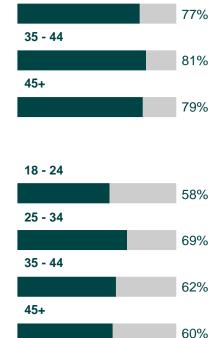

#### **By Age**

| 18 - 24 |     |   |
|---------|-----|---|
|         | 38% | 6 |
| 25 - 34 |     |   |
|         | 33% | 6 |
| 35 - 44 |     |   |
|         | 44% | 6 |
| 45+     |     |   |
|         | 43% | 6 |
| 4JT     | 43% | 6 |

#### **By Age**

| 18 - 24         |     |
|-----------------|-----|
|                 | 26% |
| 25 - 34         |     |
|                 | 27% |
| <u> 35 - 44</u> |     |
|                 | 25% |
| 45+             |     |
|                 | 18% |