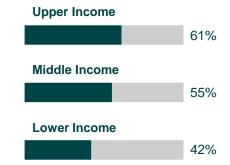

#### **By Income Level**

| Upper Income  |     |   |
|---------------|-----|---|
|               | 469 | % |
| Middle Income |     |   |
|               | 379 | % |
| Lower Income  |     |   |
|               | 349 | % |