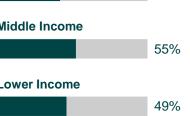

#### **By Income Level**

| Upper Income  |     |
|---------------|-----|
|               | 27% |
| Middle Income |     |
|               | 21% |
| Lower Income  |     |
|               | 20% |