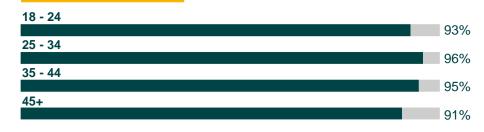

#### **By Age**

| 18 - 24 |     |   |
|---------|-----|---|
|         | 38% | 6 |
| 25 - 34 |     |   |
|         | 33% | 6 |
| 35 - 44 |     |   |
|         | 44% | 6 |
| 45+     |     |   |
|         | 43% | 6 |
| 4JT     | 43% | 6 |