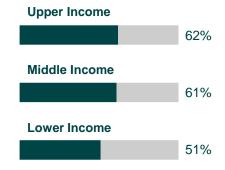

#### **By Income Level**

| Upper Income  |     |   |
|---------------|-----|---|
|               | 469 | % |
| Middle Income |     |   |
|               | 379 | % |
| Lower Income  |     |   |
|               | 349 | % |