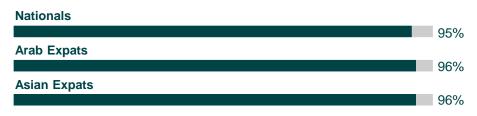

--|
|                 | 26% |
| 25 - 34         |     |
|                 | 27% |
| <u> 35 - 44</u> |     |
|                 | 25% |
| 45+             |     |
|                 | 18% |

#### **By Nationality**

| Nationals    |     |
|--------------|-----|
|              | 30% |
| Arab Expats  |     |
|              | 17% |
| Other Expats |     |
|              | 0%  |

#### **By Income Level**

| Upper Income  |     |
|---------------|-----|
|               | 27% |
| Middle Income |     |
|               | 21% |
| Lower Income  |     |
|               | 20% |



# THE PUBLIC'S UNDERSTANDING OF SUSTAINABILITY





## The Majority Say They Are Aware Of The Term Sustainability

# 95%

## Are Aware Of The Term Sustainability

#### **By Gender**



#### **By Age**



#### **By Nationality**



#### **By Income Level**



## Sustainability Is Linked To A Diverse Range Of Subjects With Natural Resources Conservation And Renewable Energy Sources Being The First Aspects That Come To Mind

**Top Topics Associated With Sustainability** 





Q: Which of the following comes to mind first when hearing the word "Sustainability"?



## **Sustainability Topic Associations By Demographics**

|                     | Natural Resources | Using Renewable | Ethical     | Nature       |           | Water  | Reducing  | Plastic-Free |
|---------------------|-------------------|-----------------|-------------|--------------|-----------|--------|-----------|--------------|
|                     | Conservation      | Energy Sources  | Consumption | Preservation | Recycling | Saving | Pollution | Pr