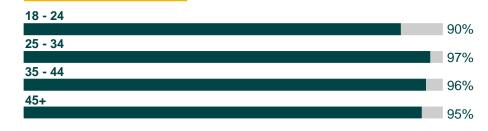

#### **By Age**

| 18 - 24 |     |   |
|---------|-----|---|
|         | 38% | 6 |
| 25 - 34 |     |   |
|         | 33% | 6 |
| 35 - 44 |     |   |
|         | 44% | 6 |
| 45+     |     |   |
|         | 43% | 6 |
| 4JT     | 43% | 6 |