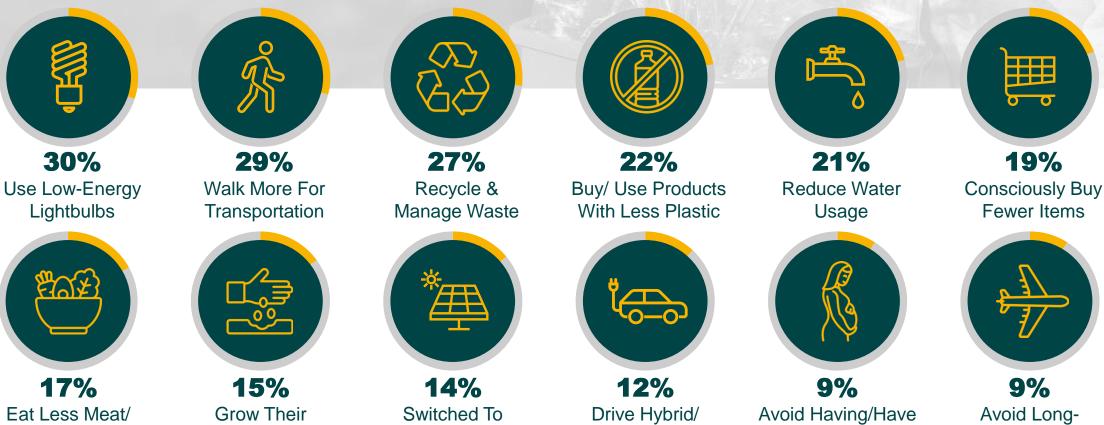

## Sustainability-positive Actions Taken By Consumers Vary, With A Focus On Easy To Medium Effort Practices Such As Using Lowenergy Lightbulbs And Walking More

**Sustainability Actions Taken** 

**Electric Cars** 

Renewable

Electricity

**Own Food** 

13 © Ipsos | Views On Sustainability

Q: What steps have you personally taken to live a more sustainable lifestyle?

Less Children

**Distance Air Travel** 