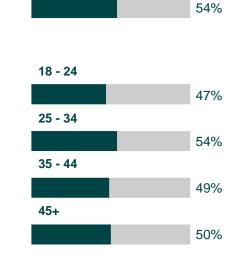

## Have Concerns About The Environment

#### **By Age**

| 18 - 24 |     |   |
|---------|-----|---|
|         | 38% | 6 |
| 25 - 34 |     |   |
|         | 33% | 6 |
| 35 - 44 |     |   |
|         | 44% | 6 |
| 45+     |     |   |
|         | 43% | 6 |
| 4JT     | 43% | 6 |