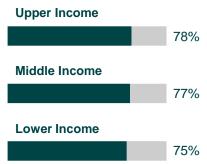

**By Income Level** 

|               | 74% |
|---------------|-----|
| Middle Income |     |
|               | 81% |
| Lower Income  |     |
|               | 57% |