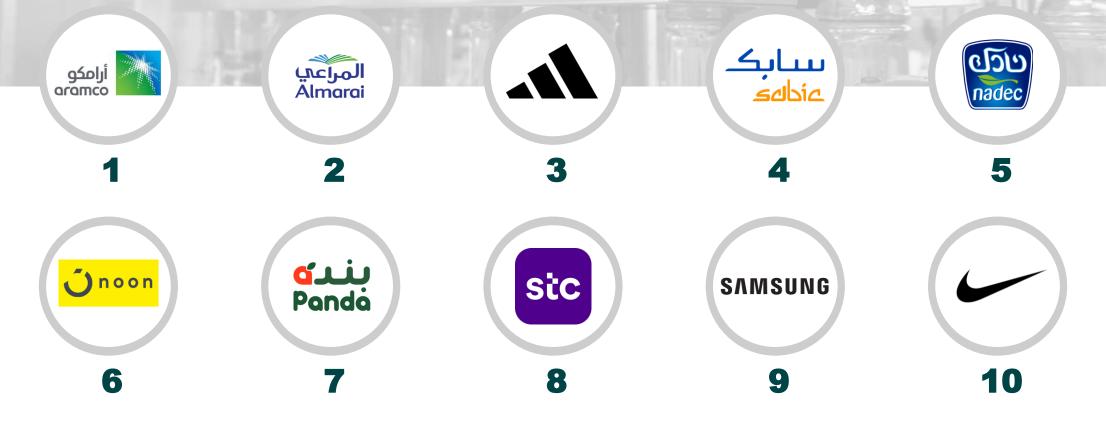

## Out Of The Top 10 Brands Most Associated With Sustainability, 7 Are Local Brands, with Aramco Taking The Lead

**Top 10 Brands Associated With Sustainable Practices** 