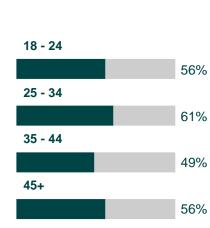

#### **By Age**

| 18 - 24 |     |   |
|---------|-----|---|
|         | 38% | 6 |
| 25 - 34 |     |   |
|         | 33% | 6 |
| 35 - 44 |     |   |
|         | 44% | 6 |
| 45+     |     |   |
|         | 43% | 6 |
| 4JT     | 43% | 6 |

#### **By Age**

| 18 - 24         |     |
|-----------------|-----|
|                 | 26% |
| 25 - 34         |     |
|                 | 27% |
| <u> 35 - 44</u> |     |
|                 | 25% |
| 45+             |     |
|                 | 18% |