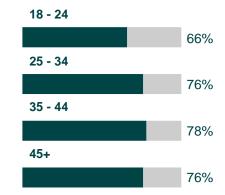

#### **By Age**

| 18 - 24         |     |
|-----------------|-----|
|                 | 26% |
| 25 - 34         |     |
|                 | 27% |
| <u> 35 - 44</u> |     |
|                 | 25% |
| 45+             |     |
|                 | 18% |