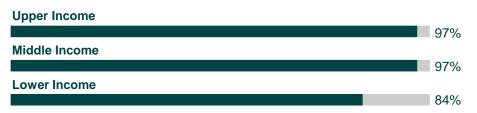

#### **By Income Level**

| Upper Income  |     |   |
|---------------|-----|---|
|               | 469 | % |
| Middle Income |     |   |
|               | 379 | % |
| Lower Income  |     |   |
|               | 349 | % |