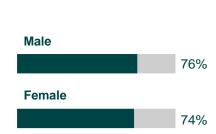

#### **By Gender**

| Male   |     |
|--------|-----|
|        | 25% |
| Female |     |
|        | 21% |