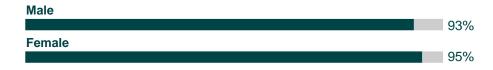

## **The Majority Have Incorporated Sustainability Actions Into Their Lifestyle In Some Way Or Another**

Have Taken Steps That Are Linked To A More Sustainable Lifestyle

#### **By Gender**