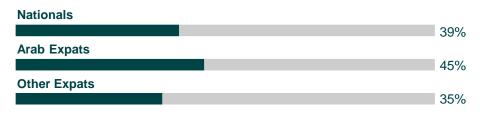

# VIEWS ON SUSTAINABILITY

## **Saudi Arabia Edition**

August 2023

#### GAME CHANGERS Ipsos

#### **Report Overview**











# HOW CONCERNED ARE PEOPLE ABOUT ENVIRONMENTAL ISSUES?



#### 2 In 5 Mention Environmental Issues As A Primary Global Concern



## Have Concerns About The Environment

#### **By Gender**



#### **By Age**

| 18 - 24 |     |   |
|---------|-----|---|
|         | 38% | 6 |
| 25 - 34 |     |   |
|         | 33% | 6 |
| 35 - 44 |     |   |
|         | 44% | 6 |
| 45+     |     |   |
|         | 43% | 6 |
| 4JT     | 43% | 6 |

#### **By Nationality**



#### **By Income Level**

| Upper Income  |     |   |
|---------------|-----|---|
|               | 469 | % |
| Middle Income |     |   |
|               | 379 | % |
| Lower Income  |     |   |
|               | 349 | % |

psos



#### However, A Brand's Commitment To Sustainable Practices Only Affects Brand Selection Of 1 In 4 People

## Prioritize Socially Responsible & Eco-Friendly Brands

24%

5 © Ipsos | Views On Sustainability

#### **By Gender**

| Male   |     |
|--------|-----|
|        | 25% |
| Female |     |
|        | 21% |

#### **By Age**

| 18 - 24         |     |
|-----------------|-----|
|                 | 26% |
| 25 - 34         |     |
|                 | 27% |
| <u> 35 - 44</u> |     |
|                 | 25% |
| 45+             |     |
|                 | 18% |

##