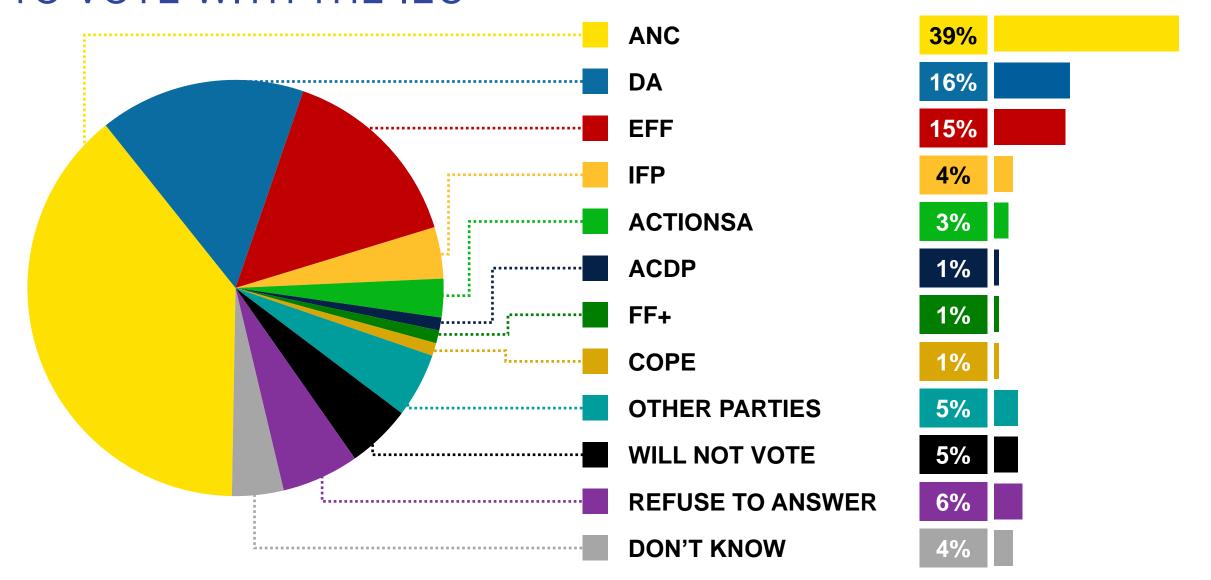

# PROBABLE PARTY CHOICES OF SOUTH AFRICANS REGISTERED TO VOTE\*

<sup>\*</sup>Survey results are reworked as described above.