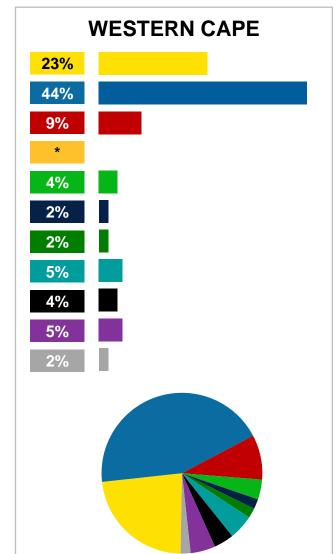

## POLITICAL PARTY CHOICES OF REGISTERED VOTERS IN GAUTENG, THE WESTERN CAPE AND KWAZULU-NATAL

- percent
- like above
- have not been reallocated
- Uncertainty in KZN is very high at 19%