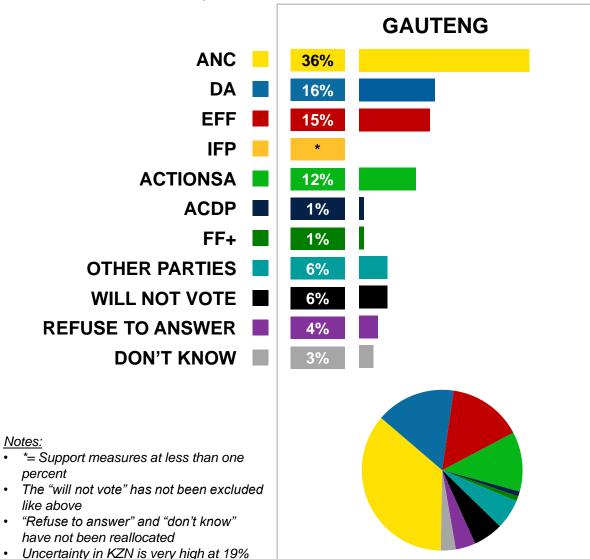

## POLITICAL PARTY CHOICES OF REGISTERED VOTERS IN GAUTENG, THE WESTERN CAPE AND KWAZULU-NATAL

- percent
- like above
- have not been reallocated
- Uncertainty in KZN is very high at 19%