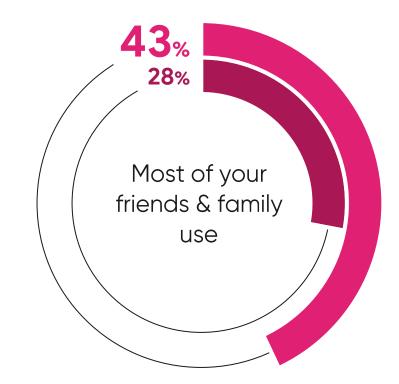

#### ENGAGEMENT

- Most of your friends & family use/buy
- I have viewed ads/videos for this brand using online video sites
- You buy/use today

#### ENGAGEMENT - Top 2 Attributes

**WhatsApp** 

BRAND

OVERALL