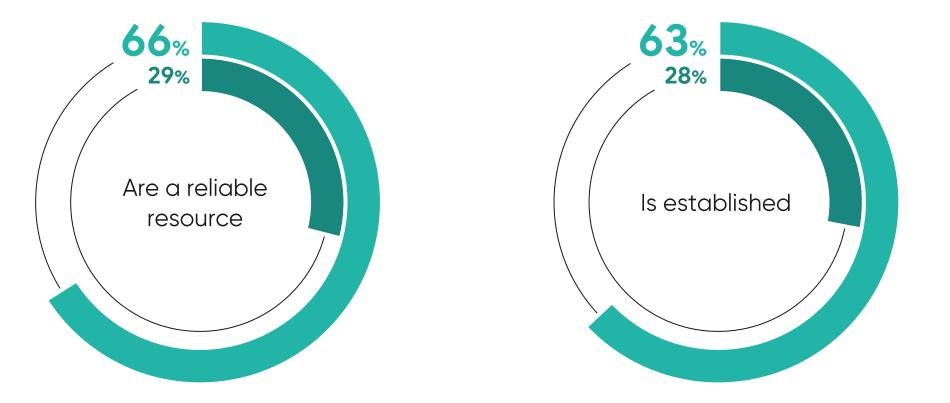

# Ipsos Influence Index Score 216

sic

BRAND

OVERALL

# ENGAGEMENT - Top 2 Attributes

sic

BRAND

OVERALL

## TRUSTWORTHY - Top 2 Attributes