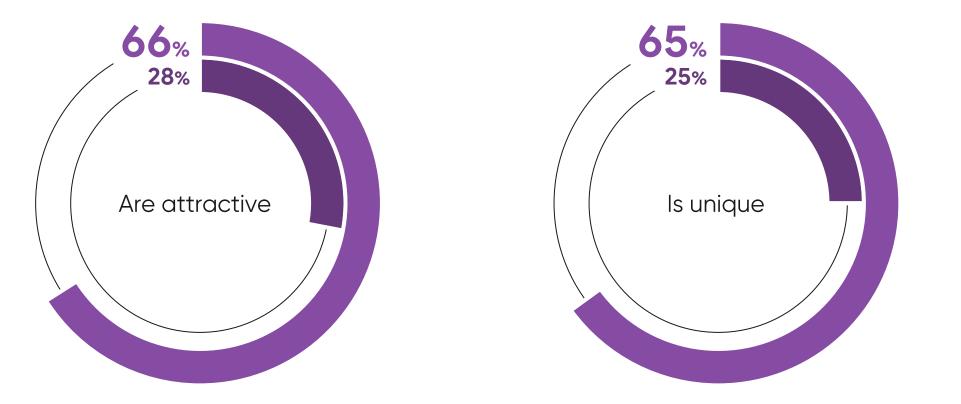

# Ipsos Influence Index Score 221

Ipsos

BRAND

# LEADING EDGE - Top 2 Attributes

BRAND

# TRUSTWORTHY - Top 2 Attributes