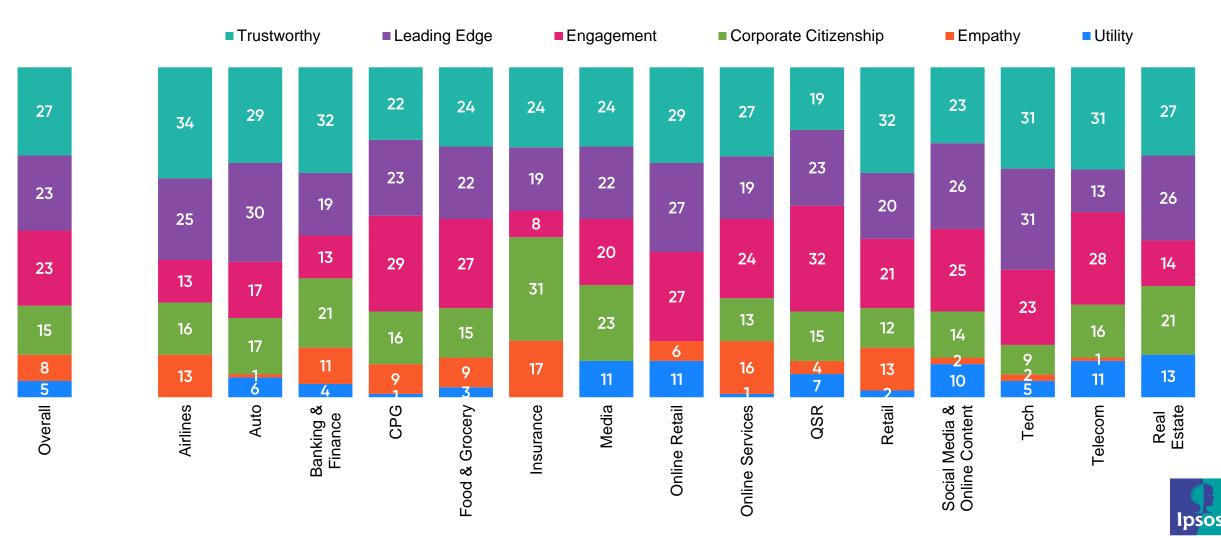

## Influence Drivers In KSA – By Category

The impact of each dimension varies considerably by category and by brand reflecting the fact that each and every brand is somewhat unique.