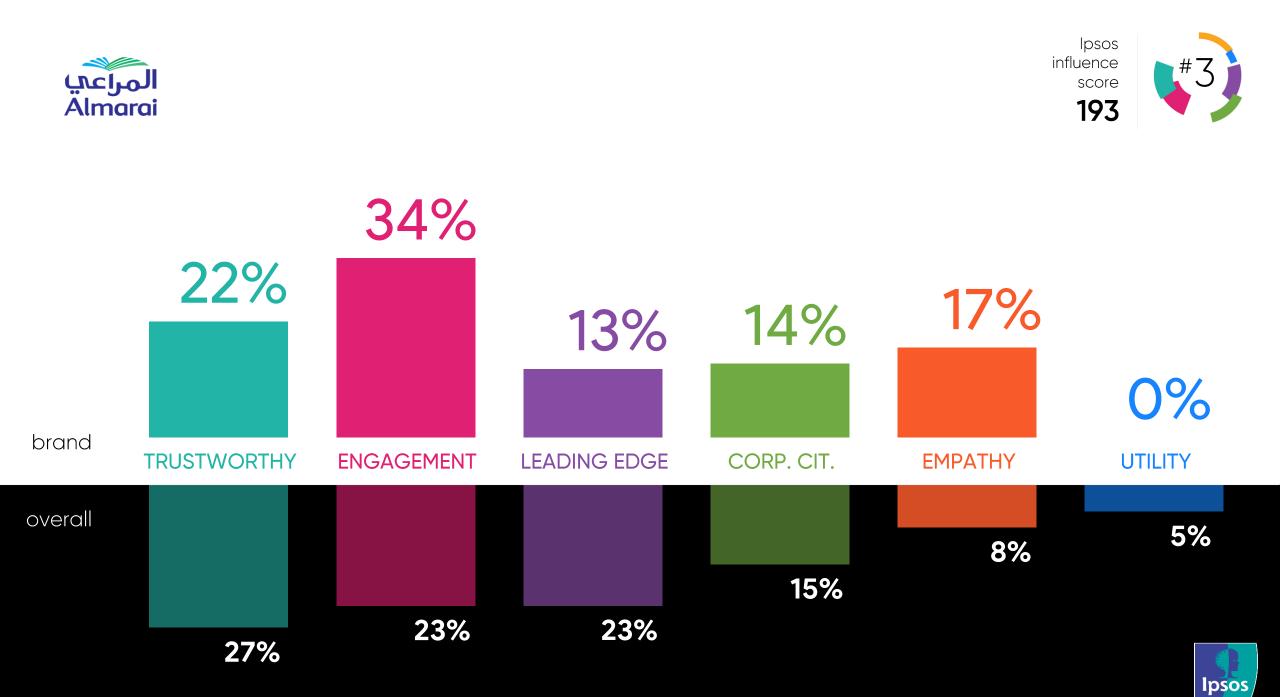

## ENGAGEMENT - Top 2 Attributes

Ipsos Influence Index Score 193

BRAND

OVERALL