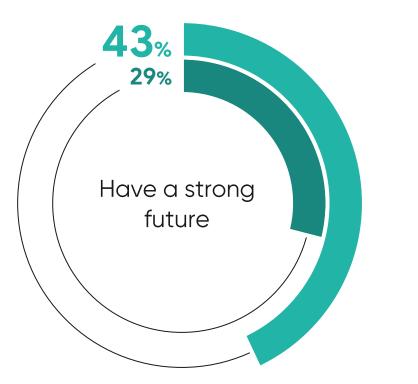

#### TRUSTWORTHY

- Represent characteristics you want to have/reflect
- You trust
- Are a reliable resource
- You highly recommend
- You are willing to defend
- I have confidence in them
- You would like to interact with more
- Continue to get better
- Have a strong future
- Have searched online for more information related to this brand
- You would watch or click on ads for this brand if you saw them on a website