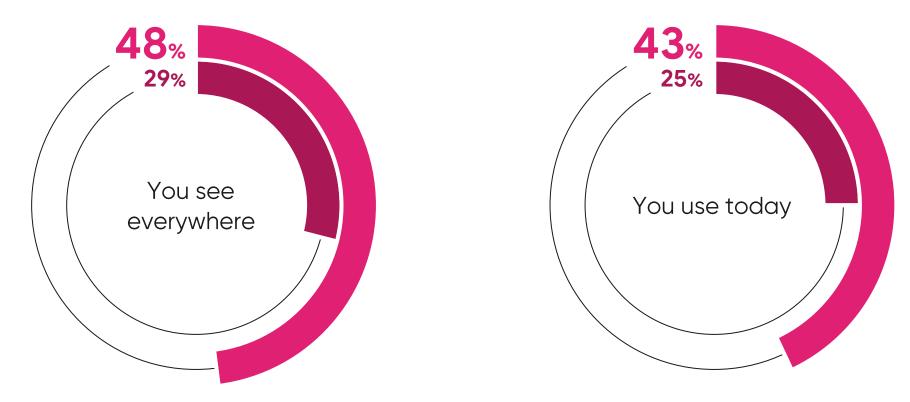

• You are happy to support/"like" within a social networking site

Communicates sincerely with its

Is a brand that cares about my health &

customers during tough times

Helps me save money

- You see everywhere
- Advertises a lot