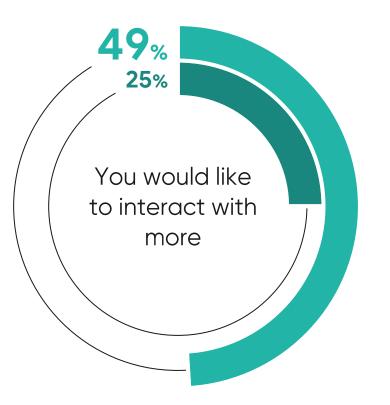

#### TRUSTWORTHY

- Represent characteristics you want to have/reflect
- You trust
- Are a reliable resource
- You highly recommend
- You are willing to defend
- I have confidence in them
- You would like to interact with more
- Continue to get better
- Have a strong future
- Have searched online for more information related to this brand
- You would watch or click on ads for this brand if you saw them on a website