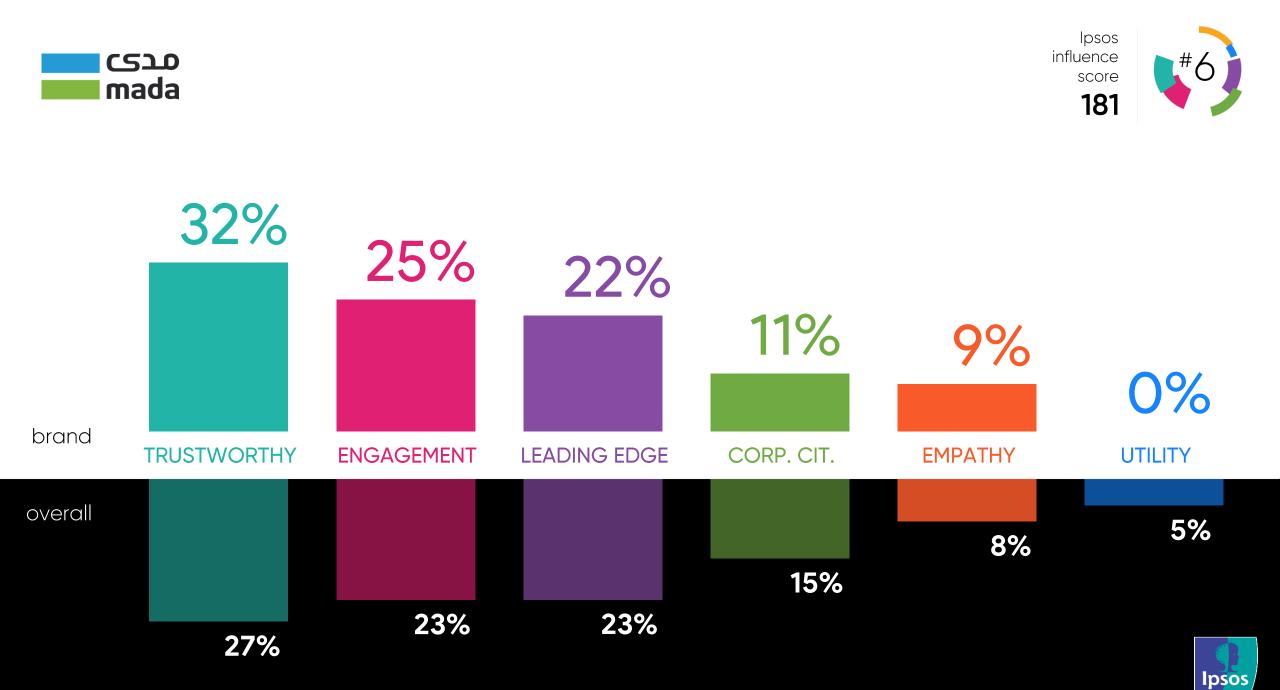

t of each dimension varies considerably by category and by brand reflecting the fact that each and every brand is somewhat unique.



## Top 10 Brands In Saudi Arabia





#### Ipsos Influence Index Score

168



















OVERALL

#### EMPATHY - Top 2 Attributes









BRAND





# filitation of the second secon

## Ipsos Influence Index Score 176















BRAND















OVERALL

#### EMPATHY - Top 2 Attributes





## Ipsos Influence Index Score 178



**WhatsApp** 





Ipsos

**WhatsApp** 







BRAND

OVERALL

#### ENGAGEMENT - Top 2 Attributes



**WhatsApp** 







BRAND

OVERALL



# YouTube

Ipsos Influence Index Score 179

















BRAND

OVERALL

#### ENGAGEMENT - Top 2 Attributes











BRAND





# בככם mada

Ipsos Influence Index Score 181













OVERALL











OVERALL

#### ENGAGEMENT - Top 2 Attributes





## Ipsos Influence Index Score 189





Google

34%





Google





BRAND

OVERALL



Google







OVERALL

# LEADING EDGE - Top 2 Attributes





# Ipsos Influence Index Score 192

















OVERALL

## TRUSTWORTHY - Top 2 Attributes











OVERALL

## ENGAGEMENT - Top 2 Attributes





Ipsos Influence Index Score 193













BRAND

OVERALL

# ENGAGEMENT - Top 2 Attributes











OVERALL

## TRUSTWORTHY - Top 2 Attributes





# Ipsos Influence Index Score 216





sic





BRAND

OVERALL

# ENGAGEMENT - Top 2 Attributes



sic





BRAND

OVERALL

## TRUSTWORTHY - Top 2 Attributes



# Ipsos Influence Index Score 221





Ipsos







BRAND

#### OVERALL

# LEADING EDGE - Top 2 Attributes