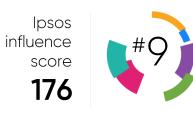

rand is a normalization of the degree of influence among brands in KSA, where an index of 100 represents the influence of an average brand, with the highest brand achieving a score of 221, and the lowest scoring 31.



## The Influence Drivers Of The Saudi Market

Trustworthiness was the biggest driver of brand influence in KSA for 2023, followed by Engagement and Leading Edge.



## Influence Drivers In KSA – By Category

The impact of each dimension varies considerably by category and by brand reflecting the fact that each and every brand is somewhat unique.



## Top 10 Brands In Saudi Arabia





#### Ipsos Influence Index Score

168



















OVERALL

#### EMPATHY - Top 2 Attributes









BRAND





# filitation of the second secon

## Ipsos Influence Index Score 176















BRAND















OVERALL

#### EMPATHY - Top 2 Attributes





## Ipsos Influence Index Score 178



**WhatsApp** 





Ipsos

**WhatsApp** 







BRAND

OVERALL

#### ENGAGEMENT - Top 2 Attributes



**WhatsApp** 







BRAND

OVERALL



# YouTube

Ipsos Influence Index Score 179

















BRAND

OVERALL

#### ENGAGEMENT - Top 2 Attributes











BRAND





# בככם mada

Ipsos Influence Index Score 181













OVERALL











OVERALL

#### ENGAGEMENT - Top 2 Attributes





## Ipsos Influence Index Score 189





Google

34%





Google





BRAND

OVERALL



Google







OVERALL

# LEADING EDGE - Top 2 Attributes





# Ipsos Influence Index Score 192

















OVERALL

## TRUSTWORTHY - Top 2 Attributes











OVERALL

## ENGAGEMENT - Top 2 A