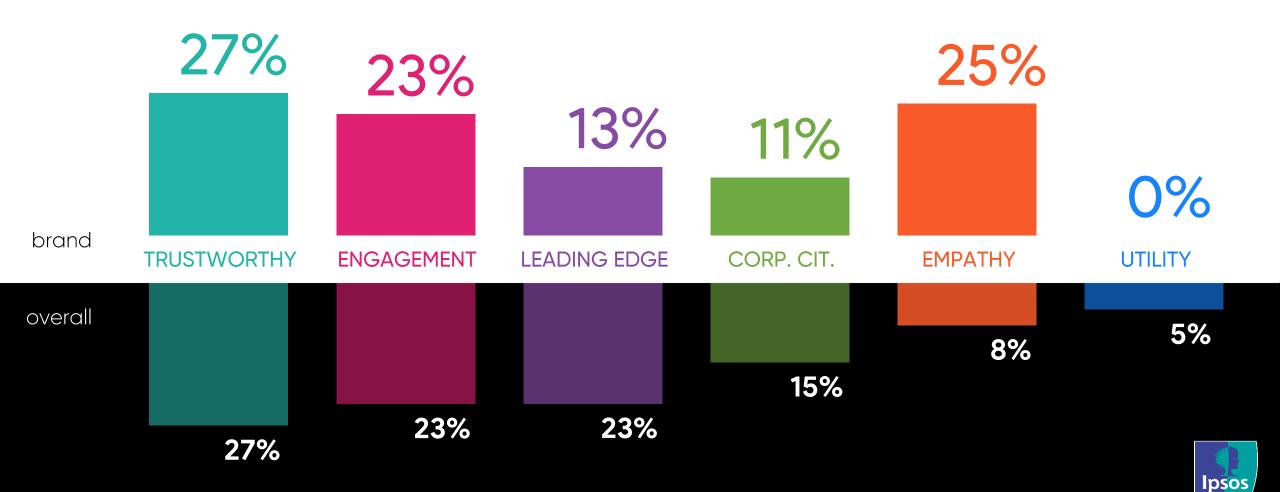

## The Influence Drivers Of The Saudi Market

Trustworthiness was the biggest driver of brand influence in KSA for 2023, followed by Engagement and Leading Edge.

## Influence Drivers In KSA – By Category

The impact of each dimension varies considerably by category and by brand reflecting the fact that each and every brand is somewhat unique.