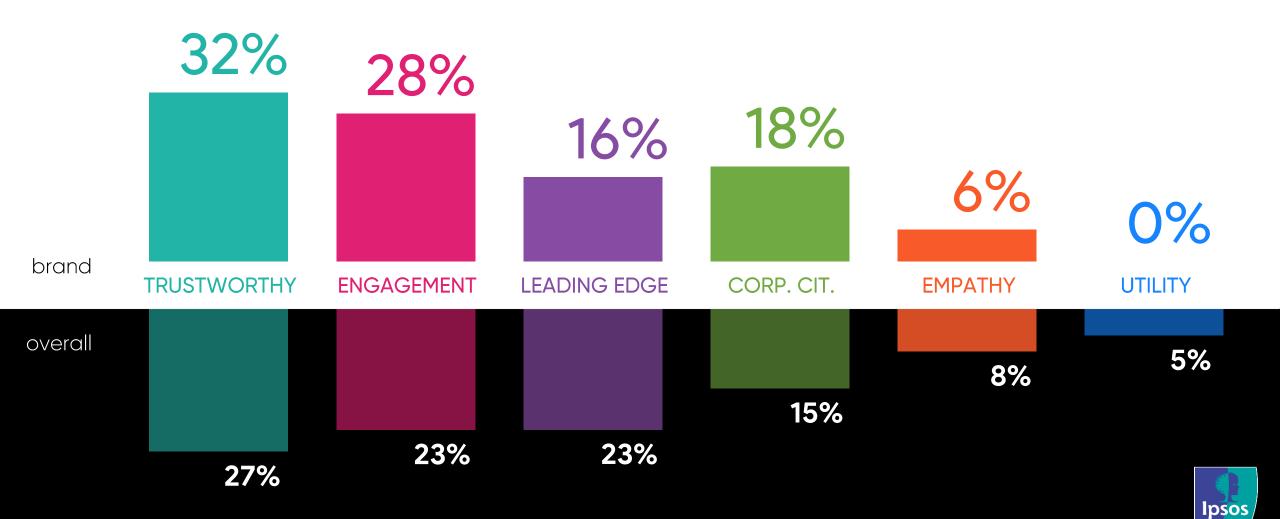

## The Influence Drivers Of The Saudi Market

Trustworthiness was the biggest driver of brand influence in KSA for 2023, followed by Engagement and Leading Edge.

## Influence Drivers In KSA – By Category

The impact of each dimension varies considerably by category and by brand reflecting the fact that each and every brand is somewhat unique.