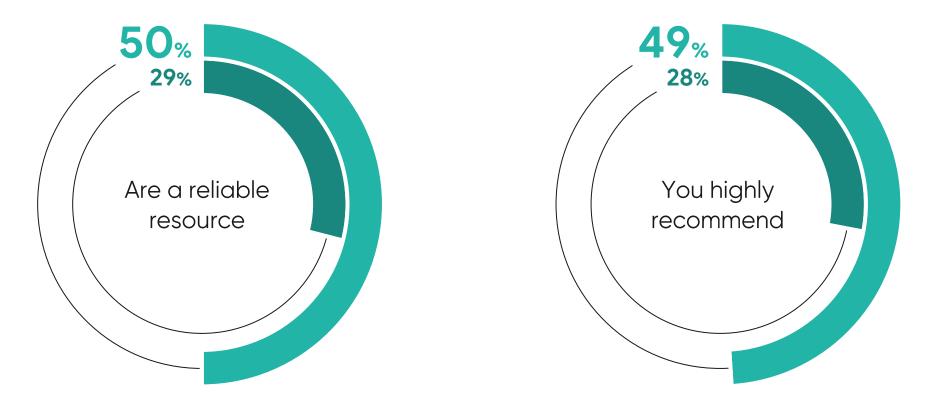

# בככם mada

Ipsos Influence Index Score 181

OVERALL

OVERALL

#### ENGAGEMENT - Top 2 Attributes

#### TRUSTWORTHY

- Represent characteristics you want to have/reflect
- You trust
- Are a reliable resource
- You highly recommend
- You are willing to defend
- I have confidence in them
- You would like to interact with more
- Continue to get better
- Have a strong future
- Have searched online for more information related to this brand
- You would watch or click on ads for this brand if you saw them on a website