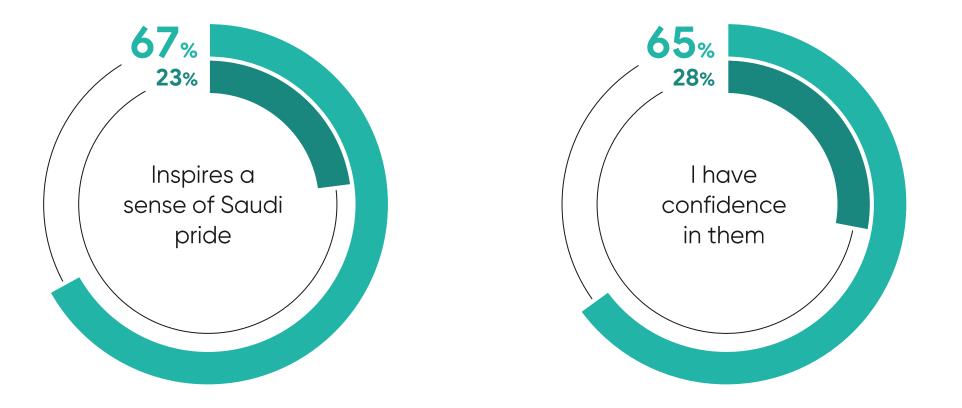

# Ipsos Influence Index Score 221

Ipsos

BRAND

# TRUSTWORTHY - Top 2 Attributes