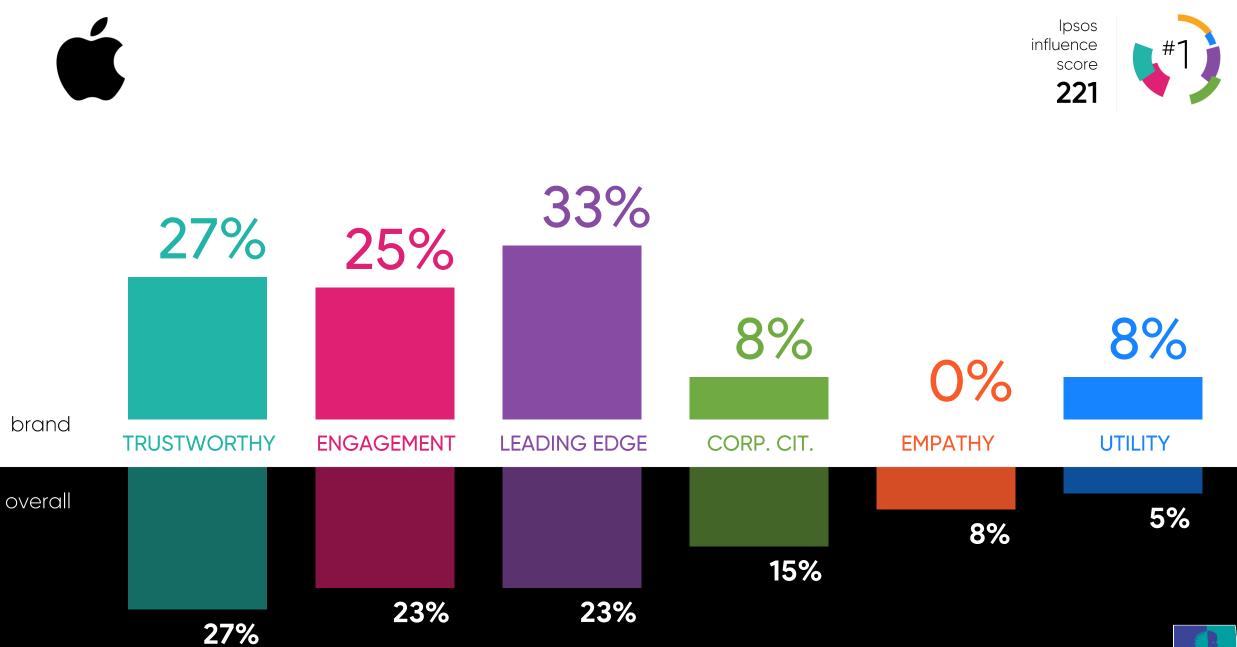

# Ipsos Influence Index Score 221

Ipsos

BRAND

# LEADING EDGE - Top 2 Attributes

BRAND

# TRUSTWORTHY - Top 2 Attributes