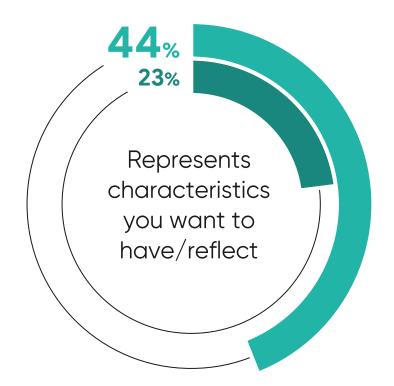

#### TRUSTWORTHY

- Represent characteristics you want to have/reflect
- You trust
- Are a reliable resource
- You highly recommend
- You are willing to defend
- I have confidence in them
- You would like to interact with more
- Continue to get better
- Have a strong future
- Have searched online for more information related to this brand
- You would watch or click on ads for this brand if you saw them on a website