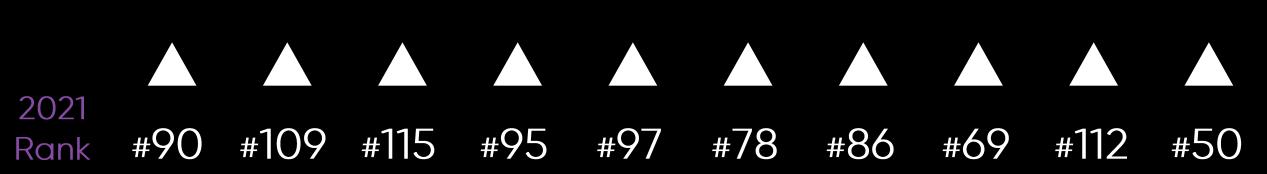

# 2023 Biggest Movers – Top 10 Most Improved

2023 Rank #32 #52 #71 #53 #56 #37 #50 #39 #82 #20