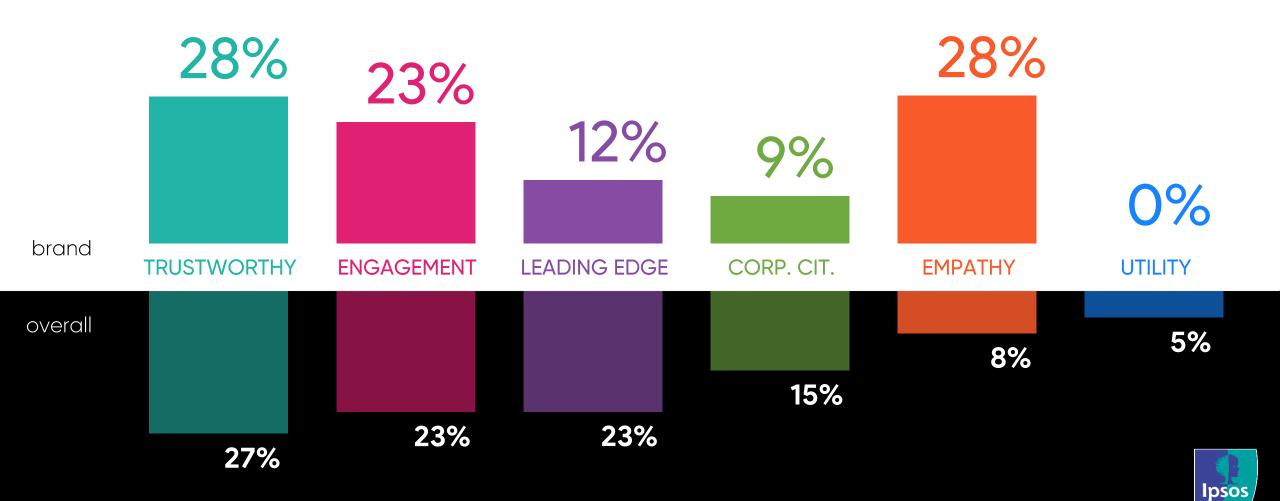

## The Influence Drivers Of The Saudi Market

Trustworthiness was the biggest driver of brand influence in KSA for 2023, followed by Engagement and Leading Edge.

#### EMPATHY - Top 2 Attributes

BRAND