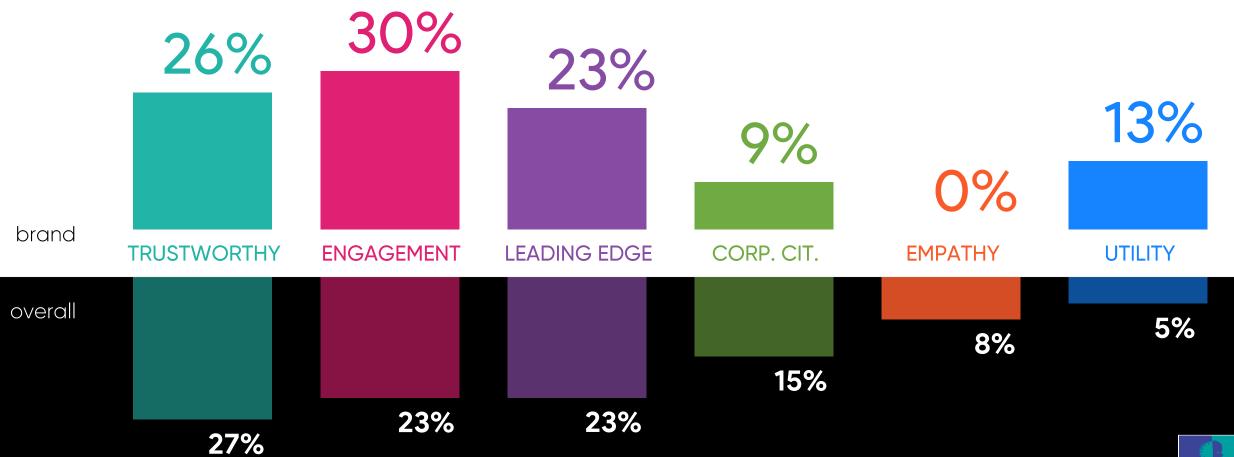

## The Influence Drivers Of The Saudi Market

Trustworthiness was the biggest driver of brand influence in KSA for 2023, followed by Engagement and Leading Edge.

## Influence Drivers In KSA – By Category

The impact of each dimension varies considerably by category and by brand reflecting the fact that each and every brand is somewhat unique.