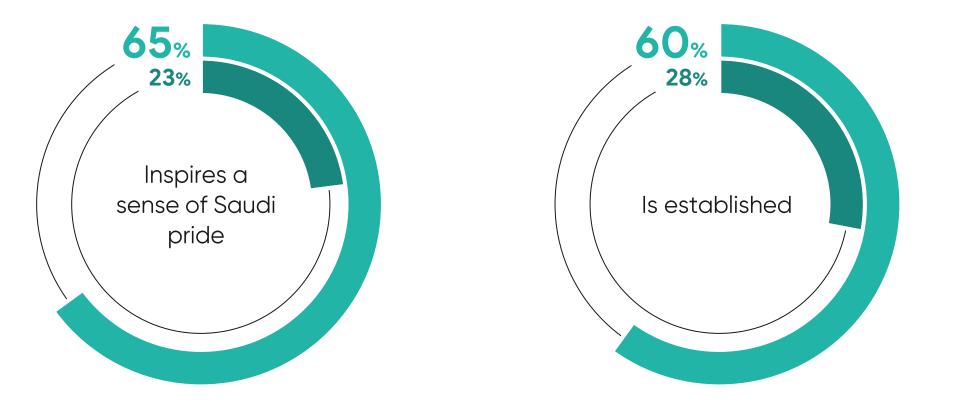

# Ipsos Influence Index Score 216

sic

BRAND

OVERALL

## TRUSTWORTHY - Top 2 Attributes

# ENGAGEMENT - Top 2 Attributes

sic

BRAND

OVERALL