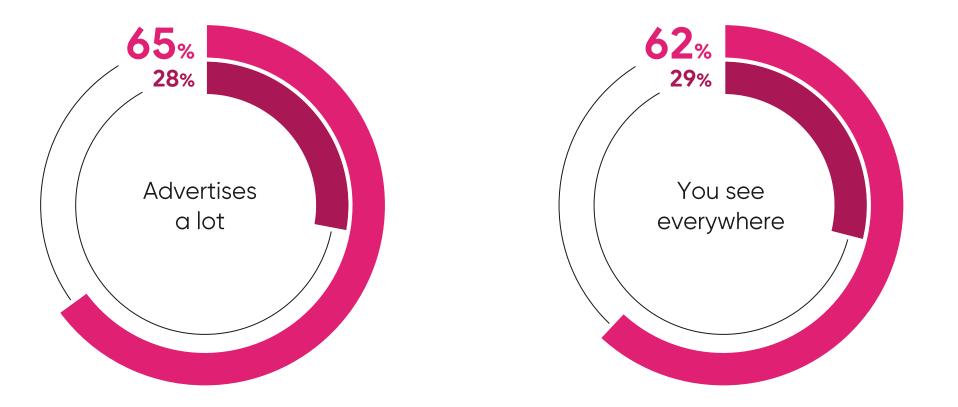

• You are happy to support/"like" within a social networking site

Communicates sincerely with its

Is a brand that cares about my health &

customers during tough times

Helps me save money

- You see everywhere
- Advertises a lot