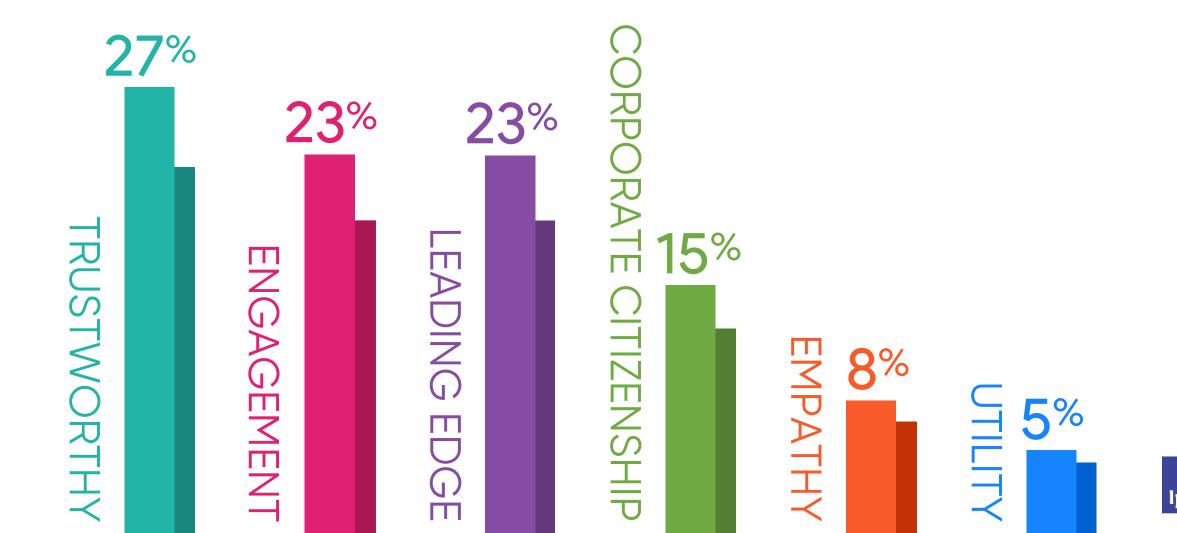

## The Influence Drivers Of The Saudi Market

Trustworthiness was the biggest driver of brand influence in KSA for 2023, followed by Engagement and Leading Edge.