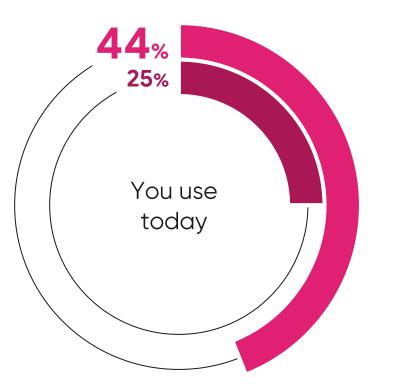

#### ENGAGEMENT

- Most of your friends & family use/buy
- I have viewed ads/videos for this brand using online video sites
- You buy/use today

#### ENGAGEMENT - Top 2 Attributes

**WhatsApp** 

BRAND

OVERALL