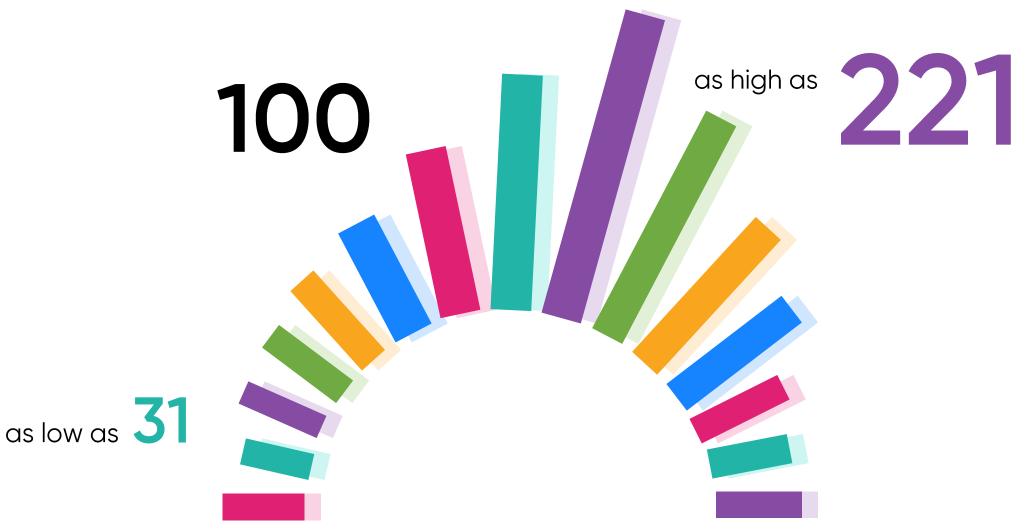

## The Ipsos Influence Index: Overview

The influence index that we calculate for each brand is a normalization of the degree of influence among brands in KSA, where an index of 100 represents the influence of an average brand, with the highest brand achieving a score of 221, and the lowest scoring 31.