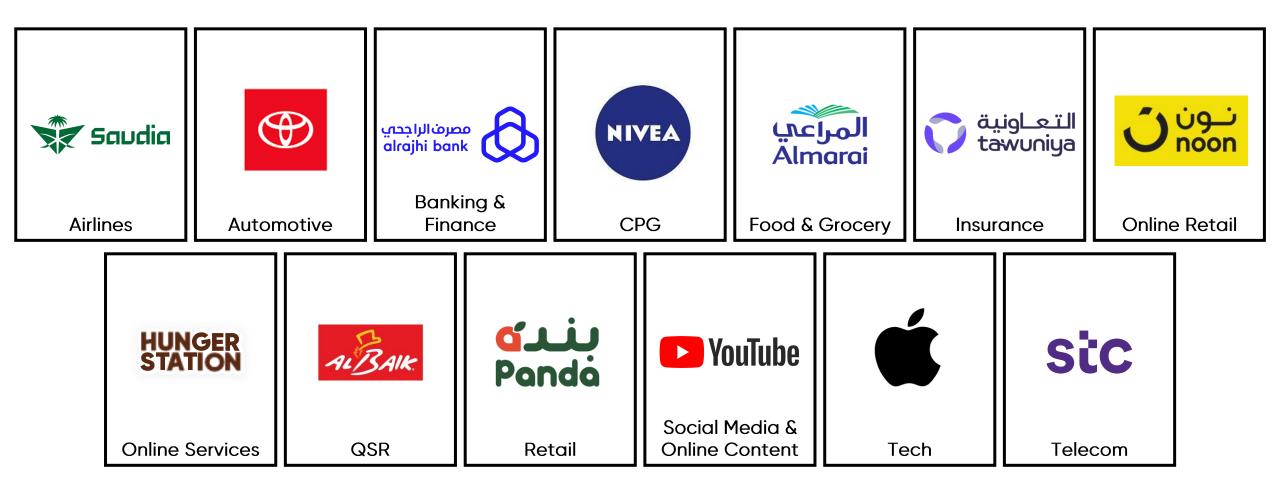

# Most Influential Brands - Per Category

Sector Deep-Dive Reports Available

# Studying The 120 Most Influential Brands In KSA

| Airlines        | Food & G       |
|-----------------|----------------|
| Emirates        | Almarai        |
| Flyadeal        | Al Safi Danone |
|                 | Americana      |
| Flynas          | Coca-Cola      |
| Qatar Airways   | Ferrero Rocher |
| Saudia Airlines | Goody          |
|                 | Halawani       |
| 🕞 Auto          | Kinder         |
|                 | Kraft          |
| BMW             | Lay's          |
| Chery           | Lurpak         |
| Ford            | Mayar Foods    |
| Geely           | NADA           |
| Hyundai         | Nadec          |
| KIA             | Nestlé         |
| Lexus           | Nova Water     |
|                 | Nutella        |
| Mercedes-Benz   | Pepsi          |
| Nissan          | Rabea tea      |
| Toyota          | Saudia Dairy   |
|                 | Savola         |