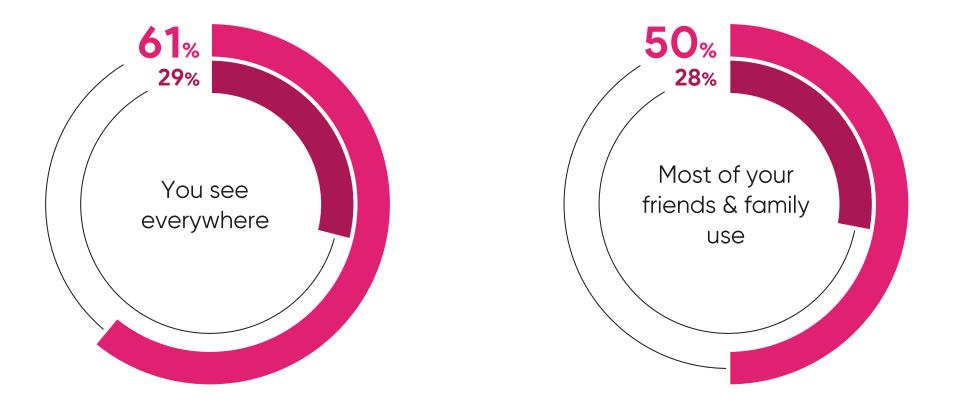

#### ENGAGEMENT

- Most of your friends & family use/buy
- I have viewed ads/videos for this brand using online video sites
- You buy/use today

• You are happy to support/"like" within a social networking site

Communicates sincerely with its

Is a brand that cares about my health &

customers during tough times

Helps me save money

- You see everywhere
- Advertises a lot