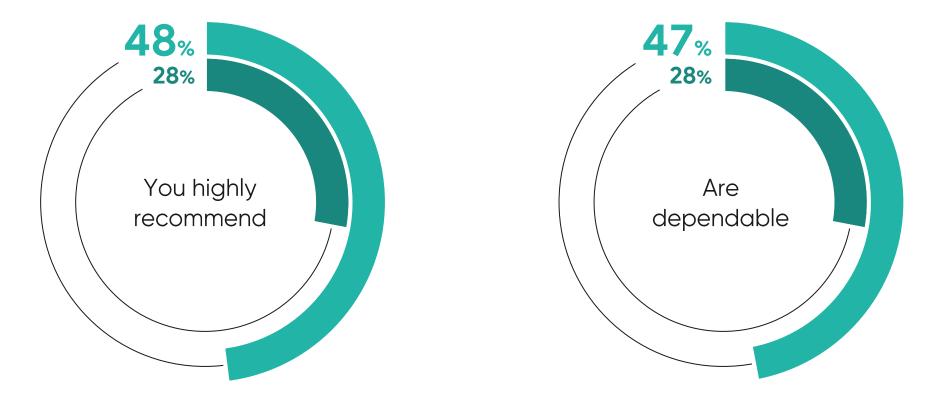

#### TRUSTWORTHY

- Represent characteristics you want to have/reflect
- You trust
- Are a reliable resource
- You highly recommend
- You are willing to defend
- I have confidence in them
- You would like to interact with more
- Continue to get better
- Have a strong future
- Have searched online for more information related to this brand
- You would watch or click on ads for this brand if you saw them on a website

#### UTILITY

- I can easily replace it with another brand's products/services
- Have ads you have emailed to friends, or shared via a Social Networking site

- Are dependable
- You feel is iconic
- You can't wait to see what they will introduce next
- Consistently send the same message about what it stands for
- Is established
- Understand consumers' needs
- Are represented by someone well known that you respect
- Consumers want to hear from
- Inspires a sense of Saudi pride
- Offers good value
- Actively cares about and supports my community
- Are socially responsible
- Are environmentally responsible
- Promotes racial equality
- I have interacted with this brand in some way online
- Promotes a positive conversation