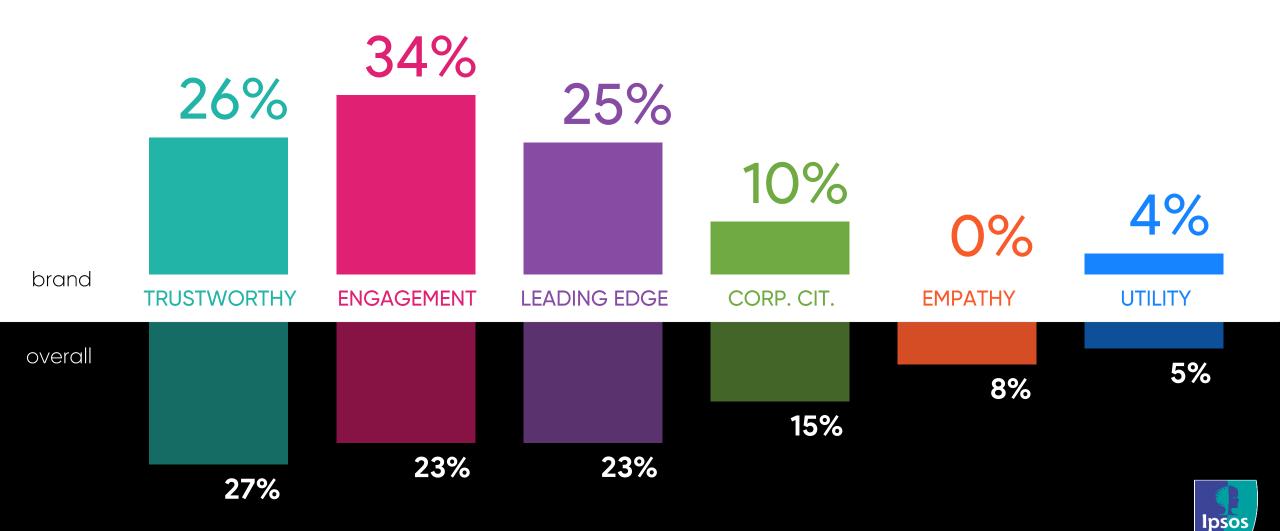

## The Influence Drivers Of The Saudi Market

Trustworthiness was the biggest driver of brand influence in KSA for 2023, followed by Engagement and Leading Edge.

## Influence Drivers In KSA – By Category

The impact of each dimension varies considerably by category and by brand reflecting the fact that each and every brand is somewhat unique.