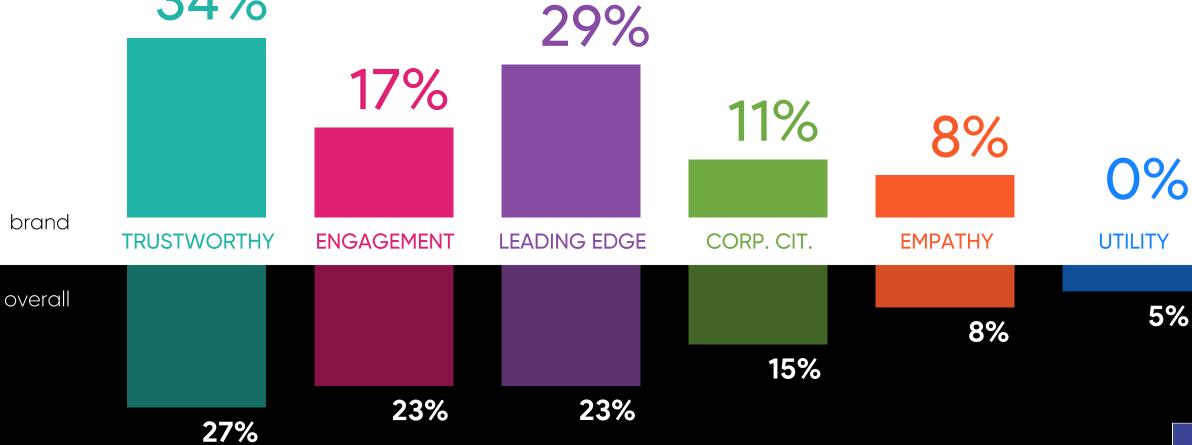

## Ipsos Influence Index Score 189

Google

34%

Google

BRAND

OVERALL

Google

OVERALL