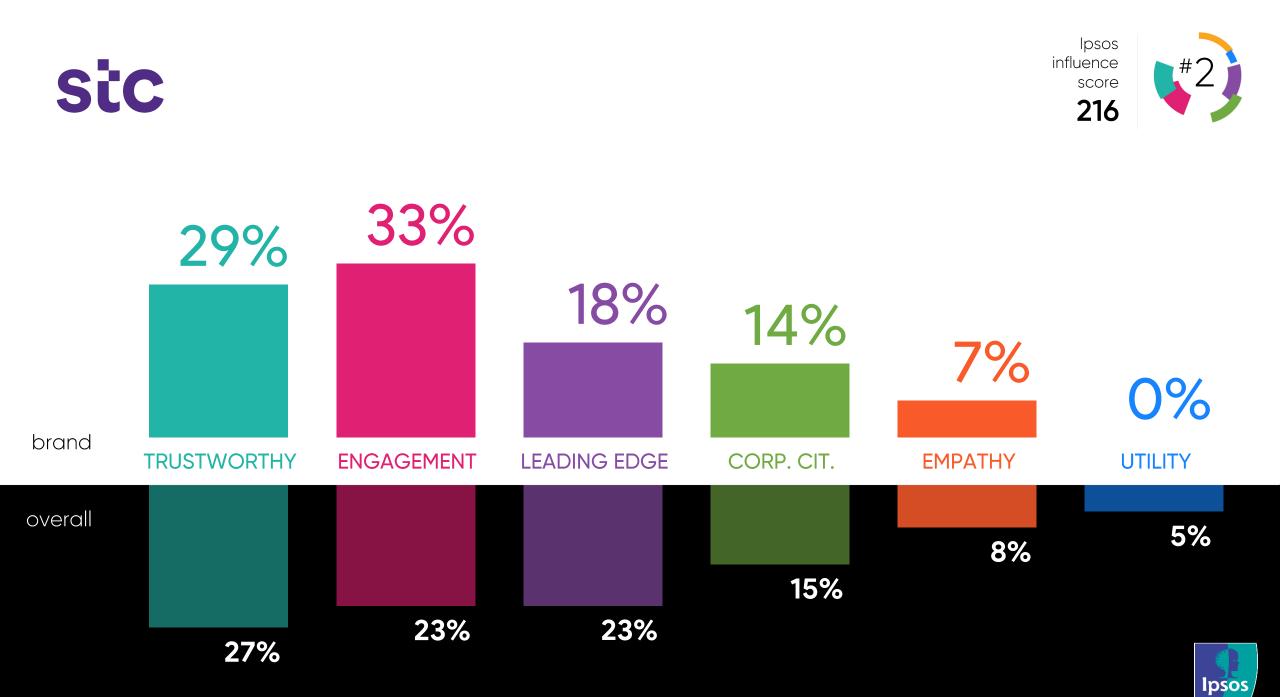

# Ipsos Influence Index Score 216

sic

BRAND

OVERALL

# ENGAGEMENT - Top 2 Attributes

sic

BRAND

OVERALL

## TRUSTWORTHY - Top 2 Attributes

## The Influence Drivers Of The Saudi Market

Trustworthiness was the biggest driver of brand influence in KSA for 2023, followed by Engagement and Leading Edge.