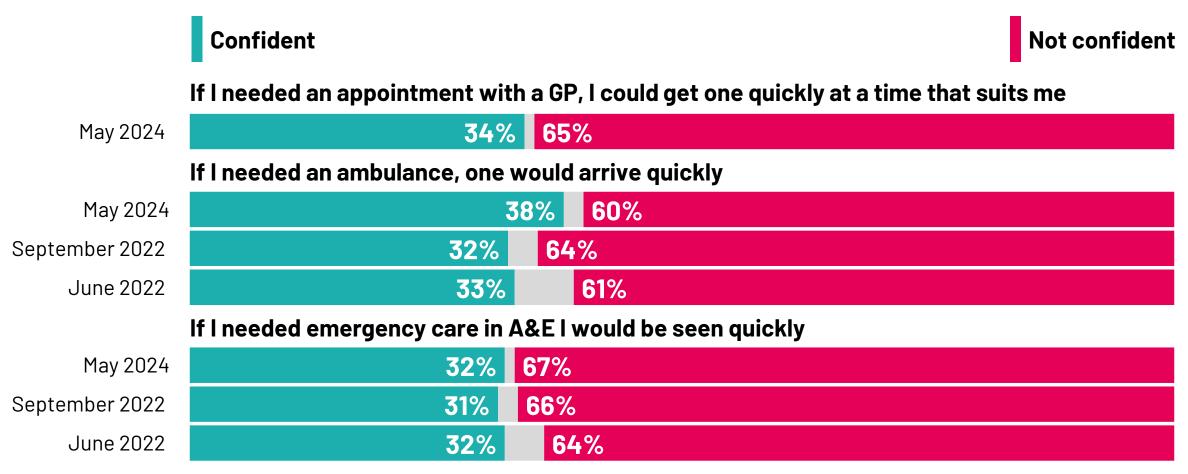

## Around two thirds are not confident that they could get an appointment with a GP quickly at a time that suit them, nor be seen quickly in A&E for emergency care

How confident, if at all, would you say you are that....?

Base: 1,028 Online British adults aged 16-75, 29-30 May 2024