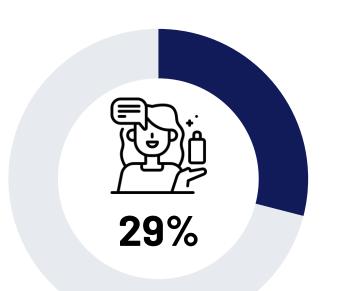

#### Following influencers on social media platforms

% - by demographics

Follow influencers on social media platforms

### **Trends adoption**

% distribution of trend adopters

33%

#### **Trends adoption**

% distribution of trend adopters - by demographics

|           | $\bigcirc$ |                |                |
|-----------|------------|----------------|----------------|
|           | Laggards   | Main Followers | Early Adopters |
| Total     | 33%        | 50%            | 17%            |
| Male      | 36%        | 48%            | 16%            |
| Female    | 29%        | 54%            | 17%            |
| 18-24     | 13%        | 60%            | 27%            |
| 25-34     | 28%        | 49%            | 23%            |
| 35-44     | 40%        | 48%            | 11%            |
| 45+       | 45%        | 47%            | 8%             |
| Nationals | 30%        | 49%            | 21%            |
| Expats    | 36%        | 51%            | 13%            |
| Α         | 29%        | 55%            | 16%            |
| В         | 35%        | 49%            | 16%            |
| C1        | 29%        | 51%            | 20%            |
| C2        | 36%        | 50%            | 14%            |