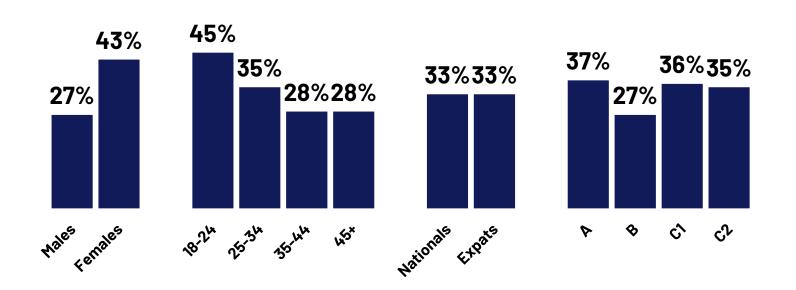

#### Social media platforms usage

% - by demographics

|                       | Ø                 | $\bigcirc$        |                   | (F)               |                   | J.                | $\mathbb{X}$         | lin              | Ø              |
|-----------------------|-------------------|-------------------|-------------------|-------------------|-------------------|-------------------|----------------------|------------------|----------------|
|                       | Instagram         | Messaging apps    | YouTube           | Facebook          | Snapchat          | TikTok            | x                    | LinkedIn         | Pinterest      |
| Total                 | <b>78</b> %       | 67%               | 67%               | 53%               | <b>47</b> %       | 45%               | 40%                  | 8%               | 4%             |
| Male<br>Female        | 79%<br>76%        | 73%<br>57%        | 72%<br>60%        | 55%<br>51%        | 44%<br>51%        | 38%<br>55%        | 47%<br>29%           | 6%<br>11%        | <u> </u>       |
| 18-24<br>25-34        | 86%<br>77%        | 57%               | 57%<br>68%        | 28%<br>52%        | 63%               | 55%               | 54%<br>39%           | 10%<br>8%        | 7%<br>4%       |
| 25-34<br>35-44<br>45+ | 78%<br>72%        | 70%<br>68%<br>70% | 72%<br>69%        | 67%<br>56%        | 47%<br>40%<br>44% | 45%<br>48%<br>34% | 39 %<br>36 %<br>35 % | 8 %<br>11%<br>4% | 4%<br>4%<br>3% |
| Nationals<br>Expats   | 84%<br>71%        | 60%<br>74%        | 59%<br>76%        | 18%<br>87%        | 64%<br>30%        | 38%<br>51%        | 57%<br>23%           | 7%<br>9%         | <u> </u>       |
| Α                     | 86%               | 51%               | 49%               | 16%               | 51%               | 53%               | 63%                  | 8%               | 4%             |
| B<br>C1<br>C2         | 81%<br>78%<br>70% | 60%<br>71%<br>76% | 58%<br>75%<br>74% | 27%<br>58%<br>87% | 69%<br>42%<br>29% | 36%<br>43%<br>54% | 49%<br>40%<br>23%    | 6%<br>6%<br>12%  | 1%<br>4%<br>8% |