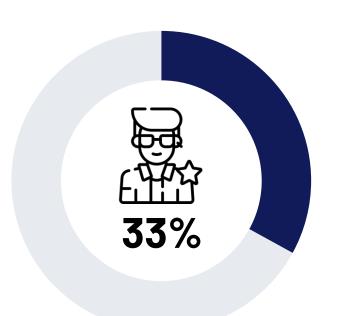

#### Following celebrities on social media platforms

% - by demographics

Follow celebrities on social media platforms

### **Trends adoption**

% distribution of trend adopters

33%

#### **Trends adoption**

% distribution of trend adopters - by demographics

|           | $\bigcirc$ |                |                |
|-----------|------------|----------------|----------------|
|           | Laggards   | Main Followers | Early Adopters |
| Total     | 33%        | 50%            | 17%            |
| Male      | 36%        | 48%            | 16%            |
| Female    | 29%        | 54%            | 17%            |
| 18-24     | 13%        | 60%            | 27%            |
| 25-34     | 28%        | 49%            | 23%            |
| 35-44     | 40%        | 48%            | 11%            |
| 45+       | 45%        | 47%            | 8%             |
| Nationals | 30%        | 49%            | 21%            |
| Expats    | 36%        | 51%            | 13%            |
| Α         | 29%        | 55%            | 16%            |
| В         | 35%        | 49%            | 16%            |
| C1        | 29%        | 51%            | 20%            |
| C2        | 36%        | 50%            | 14%            |