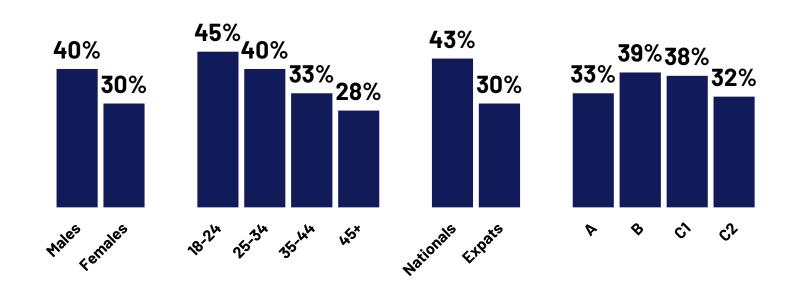

### **Socializing habits**

% - by demographics

Spend more time socializing with friends online than faceto-face

Do people follow celebrities and influencers on social media platforms?

Follow celebrities

#### Follow influencers

#### Following celebrities on social media platforms

% - by demographics

Follow celebrities on social media platforms

#### Following influencers on social media platforms

% - by demographics

Follow influencers on social media platforms