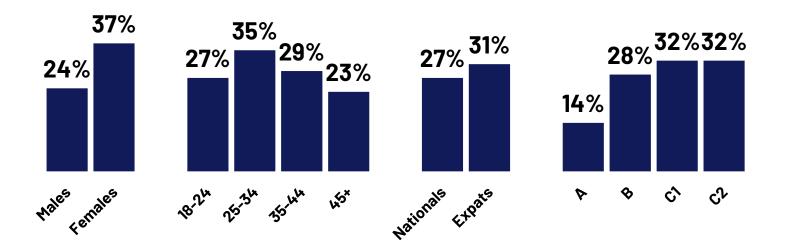

#### Social media platforms preference

% - by demographics

|                     |                |            | (F         | e construction of the second s |          | $\mathbb{X}$ | J.       |
|---------------------|----------------|------------|------------|--------------------------------------------------------------------------------------------------------------------------------------------------------------------------------------------------------------------------------------------------------------------------------------------------------------------------------------------------------------------------------------------------------------------------------------------------------------------------------------------------------------------------------------------------------------------------------------------------------------------------------------------------------------------------------------------------------------------------------------------------------------------------------------------------------------------------------------------------------------------------------------------------------------------------------------------------------------------------------------------------------------------------------------------------------------------------------------------------------------------------------------------------------------------------------------------------------------------------------------------------------------------------------------------------------------------------------------------------------------------------------------------------------------------------------------------------------------------------------------------------------------------------------------------------------------------------------------------------------------------------------------------------------------------------------------------------------------------------------------------------------------------------------------------------------------------------------------------------------------------------------------------------------------------------------------------------------------------------------------------------------------------------------------------------------------------------------------------------------------------------------|----------|--------------|----------|
|                     | Messaging apps | Instagram  | Facebook   | Snapchat                                                                                                                                                                                                                                                                                                                                                                                                                                                                                                                                                                                                                                                                                                                                                                                                                                                                                                                                                                                                                                                                                                                                                                                                                                                                                                                                                                                                                                                                                                                                                                                                                                                                                                                                                                                                                                                                                                                                                                                                                                                                                                                       | YouTube  | x            | TikTok   |
| Total               | 28%            | 23%        | 22%        | 12%                                                                                                                                                                                                                                                                                                                                                                                                                                                                                                                                                                                                                                                                                                                                                                                                                                                                                                                                                                                                                                                                                                                                                                                                                                                                                                                                                                                                                                                                                                                                                                                                                                                                                                                                                                                                                                                                                                                                                                                                                                                                                                                            | 6%       | 6%           | 4%       |
| Male<br>Female      | 35%<br>16%     | 20%<br>28% | 19%<br>26% | 8%<br>17%                                                                                                                                                                                                                                                                                                                                                                                                                                                                                                                                                                                                                                                                                                                                                                                                                                                                                                                                                                                                                                                                                                                                                                                                                                                                                                                                                                                                                                                                                                                                                                                                                                                                                                                                                                                                                                                                                                                                                                                                                                                                                                                      | 6%<br>5% | 7%<br>3%     | 4%<br>5% |
| 18-24               | 18%            | 33%        | 10%        | 19%                                                                                                                                                                                                                                                                                                                                                                                                                                                                                                                                                                                                                                                                                                                                                                                                                                                                                                                                                                                                                                                                                                                                                                                                                                                                                                                                                                                                                                                                                                                                                                                                                                                                                                                                                                                                                                                                                                                                                                                                                                                                                                                            | 4%       | 10%          | 7%       |
| 25-34<br>35-44      | 30%<br>26%     | 25%<br>19% | 18%<br>33% | 11%<br>7%                                                                                                                                                                                                                                                                                                                                                                                                                                                                                                                                                                                                                                                                                                                                                                                                                                                                                                                                                                                                                                                                                                                                                                                                                                                                                                                                                                                                                                                                                                                                                                                                                                                                                                                                                                                                                                                                                                                                                                                                                                                                                                                      | 7%<br>6% | 5%<br>5%     | 4%<br>3% |
| 45+                 | 35%            | 19%        | 22%        | 12%                                                                                                                                                                                                                                                                                                                                                                                                                                                                                                                                                                                                                                                                                                                                                                                                                                                                                                                                                                                                                                                                                                                                                                                                                                                                                                                                                                                                                                                                                                                                                                                                                                                                                                                                                                                                                                                                                                                                                                                                                                                                                                                            | 5%       | 4%           | 3%       |
| Nationals<br>Expats | 24%<br>32%     | 34%<br>13% | 2%<br>41%  | 23%<br>1%                                                                                                                                                                                                                                                                                                                                                                                                                                                                                                                                                                                                                                                                                                                                                                                                                                                                                                                                                                                                                                                                                                                                                                                                                                                                                                                                                                                                                                                                                                                                                                                                                                                                                                                                                                                                                                                                                                                                                                                                                                                                                                                      | 2%<br>9% | 10%<br>2%    | 5%<br>3% |
| A                   | 22%            | 49%        | -          | 10%                                                                                                                                                                                                                                                                                                                                                                                                                                                                                                                                                                                                                                                                                                                                                                                                                                                                                                                                                                                                                                                                                                                                                                                                                                                                                                                                                                                                                                                                                                                                                                                                                                                                                                                                                                                                                                                                                                                                                                                                                                                                                                                            | -        | 12%          | 8%       |
| В<br>С1             | 21%<br>39%     | 30%<br>20% | 3%<br>22%  | 30%<br>6%                                                                                                                                                                                                                                                                                                                                                                                                                                                                                                                                                                                                                                                                                                                                                                                                                                                                                                                                                                                                                                                                                                                                                                                                                                                                                                                                                                                                                                                                                                                                                                                                                                                                                                                                                                                                                                                                                                                                                                                                                                                                                                                      | 2%<br>5% | 9%<br>5%     | 6%<br>4% |
| C2                  | 25%            | 10%        | 48%        | 1%                                                                                                                                                                                                                                                                                                                                                                                                                                                                                                                                                                                                                                                                                                                                                                                                                                                                                                                                                                                                                                                                                                                                                                                                                                                                                                                                                                                                                                                                                                                                                                                                                                                                                                                                                                                                                                                                                                                                                                                                                                                                                                                             | 13%      | 1%           | 1%       |