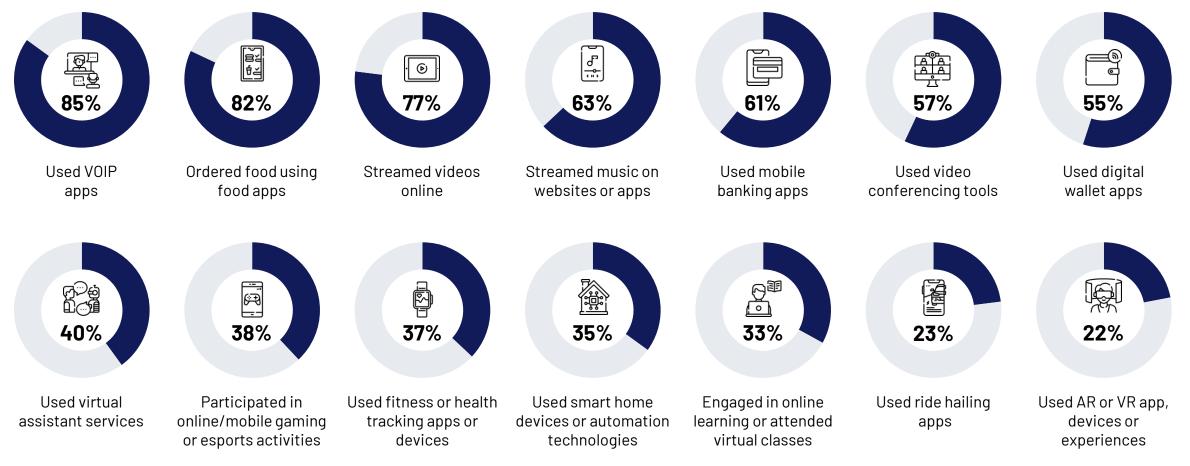

### **Technology integration**

% usage in the past six months

### **Technology integration**

% usage in the past six months - by demographics

|           |                   |                                 | · (e)              |                   |                             |                                     | l<br>l<br>l                 | තිලාම<br>සිලාම                        |                                            |                                         |                            |                               |                           |                               |
|-----------|-------------------|---------------------------------|--------------------|-------------------|-----------------------------|-------------------------------------|-----------------------------|---------------------------------------|--------------------------------------------|-----------------------------------------|----------------------------|-------------------------------|---------------------------|-------------------------------|
|           | Used VOIP<br>apps | Ordered food<br>using food apps | Streamed<br>videos | Streamed<br>music | Used mobile<br>banking apps | Used video<br>conferencing<br>tools | Used digital<br>wallet apps | Used virtual<br>assistant<br>services | Participated in<br>online/mobile<br>gaming | Used health<br>tracking<br>apps/devices | Used smart<br>home devices | Engaged in<br>online learning | Used ride<br>hailing apps | Used AR or VR<br>apps/devices |
| Total     | 85%               | 82%                             | <b>77</b> %        | 63%               | 61%                         | 57%                                 | 55%                         | 40%                                   | 38%                                        | 37%                                     | 35%                        | 33%                           | <b>23</b> %               | 22%                           |
| Male      | 87%               | 86%                             | 80%                | 64%               | 75%                         | 61%                                 | 65%                         | 46%                                   | 44%                                        | 40%                                     | 40%                        | 30%                           | 24%                       | 26%                           |
| Female    | 82%               | 76%                             | 71%                | 61%               | 40%                         | 51%                                 | 38%                         | 30%                                   | 29%                                        | 32%                                     | 27%                        | 37%                           | 22%                       | 16%                           |
| 18-24     | 92%               | 92%                             | 84%                | 81%               | 58%                         | 61%                                 | 52%                         | 43%                                   | 48%                                        | 34%                                     | 34%                        | 48%                           | 25%                       | 27%                           |
| 25-34     | 85%               | 80%                             | 77%                | 68%               | 65%                         | 57%                                 | 61%                         | 43%                                   | 41%                                        | 43%                                     | 34%                        | 32%                           | 23%                       | 23%                           |
| 35-44     | 80%               | 79%                             | 75%                | 61%               | 65%                         | 58%                                 | 56%                         | 42%                                   | 40%                                        | 41%                                     | 38%                        | 29%                           | 23%                       | 20%                           |
| 45+       | 85%               | 80%                             | 72%                | 46%               | 54%                         | 52%                                 | 46%                         | 31%                                   | 23%                                        | 26%                                     | 34%                        | 26%                           | 22%                       | 22%                           |
| Nationals | 80%               | 85%                             | 82%                | 70%               | 63%                         | 66%                                 | 57%                         | 45%                                   | 40%                                        | 40%                                     | 46%                        | 36%                           | 14%                       | 26%                           |
| Expats    | 89%               | 79%                             | 72%                | 57%               | 60%                         | 49%                                 | 52%                         | 36%                                   | 36%                                        | 34%                                     | 25%                        | 29%                           | 32%                       | 19%                           |
| Α         | 84%               | 94%                             | 84%                | 71%               | 47%                         | 80%                                 | 45%                         | 39%                                   | 24%                                        | 39%                                     | 55%                        | 41%                           | 20%                       | 27%                           |
| В         | 76%               | 81%                             | 80%                | 65%               | 63%                         | 68%                                 | 55%                         | 46%                                   | 44%                                        | 41%                                     | 52%                        | 40%                           | 13%                       | 29%                           |
| C1        | 87%               | 84%                             | 74%                | 57%               | 62%                         | 51%                                 | 58%                         | 39%                                   | 36%                                        | 35%                                     | 24%                        | 27%                           | 17%                       | 20%                           |
| C2        | 91%               | 76%                             | 74%                | 66%               | 64%                         | 44%                                 | 54%                         | 36%                                   | 40%                                        | 34%                                     | 24%                        | 29%                           | 41%                       | 16%                           |