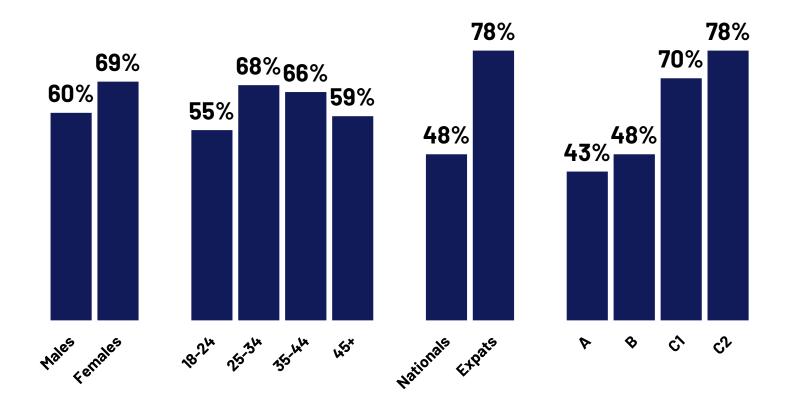

### **Socializing habits**

% - by demographics

Spend more time socializing with friends online than faceto-face

Do people follow celebrities and influencers on social media platforms?

Follow celebrities