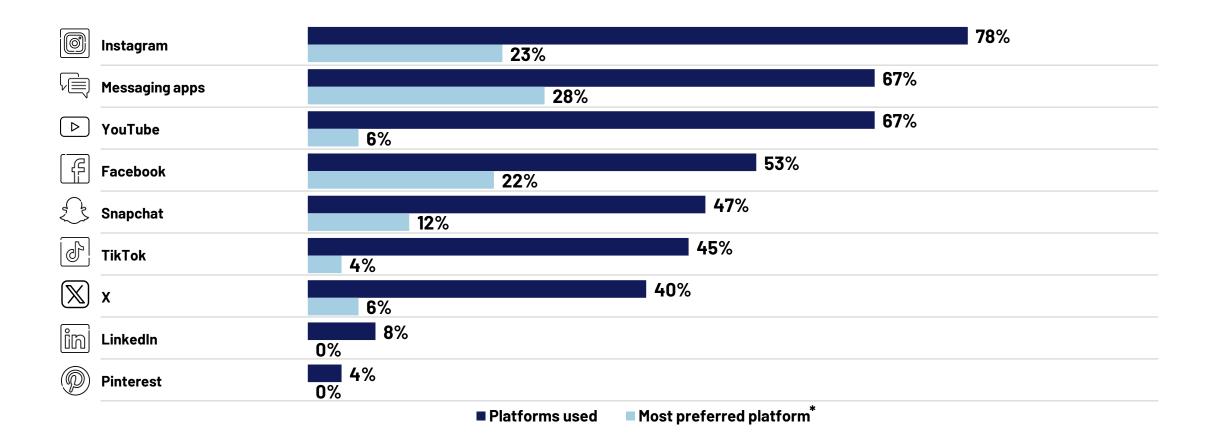

#### Social media platforms usage and preference

#### Social media platforms usage

% - by demographics

|                       | Ø                 | $\bigcirc$        |                   | (F)               |                   | J.                | $\mathbb{X}$         | lin              | Ø              |
|-----------------------|-------------------|-------------------|-------------------|-------------------|-------------------|-------------------|----------------------|------------------|----------------|
|                       | Instagram         | Messaging apps    | YouTube           | Facebook          | Snapchat          | TikTok            | x                    | LinkedIn         | Pinterest      |
| Total                 | <b>78</b> %       | 67%               | 67%               | 53%               | <b>47</b> %       | 45%               | 40%                  | 8%               | 4%             |
| Male<br>Female        | 79%<br>76%        | 73%<br>57%        | 72%<br>60%        | 55%<br>51%        | 44%<br>51%        | 38%<br>55%        | 47%<br>29%           | 6%<br>11%        | <u> </u>       |
| 18-24<br>25-34        | 86%<br>77%        | 57%               | 57%<br>68%        | 28%<br>52%        | 63%               | 55%               | 54%<br>39%           | 10%<br>8%        | 7%<br>4%       |
| 25-34<br>35-44<br>45+ | 78%<br>72%        | 70%<br>68%<br>70% | 72%<br>69%        | 67%<br>56%        | 47%<br>40%<br>44% | 45%<br>48%<br>34% | 39 %<br>36 %<br>35 % | 8 %<br>11%<br>4% | 4%<br>4%<br>3% |
| Nationals<br>Expats   | 84%<br>71%        | 60%<br>74%        | 59%<br>76%        | 18%<br>87%        | 64%<br>30%        | 38%<br>51%        | 57%<br>23%           | 7%<br>9%         | <u> </u>       |
| Α                     | 86%               | 51%               | 49%               | 16%               | 51%               | 53%               | 63%                  | 8%               | 4%             |
| B<br>C1<br>C2         | 81%<br>78%<br>70% | 60%<br>71%<br>76% | 58%<br>75%<br>74% | 27%<br>58%<br>87% | 69%<br>42%<br>29% | 36%<br>43%<br>54% | 49%<br>40%<br>23%    | 6%<br>6%<br>12%  | 1%<br>4%<br>8% |

#### Social media platforms preference

% - by demographics

|                     |                |            | (F         | e construction of the second s |          | $\mathbb{X}$ | J.       |
|---------------------|----------------|------------|------------|--------------------------------------------------------------------------------------------------------------------------------------------------------------------------------------------------------------------------------------------------------------------------------------------------------------------------------------------------------------------------------------------------------------------------------------------------------------------------------------------------------------------------------------------------------------------------------------------------------------------------------------------------------------------------------------------------------------------------------------------------------------------------------------------------------------------------------------------------------------------------------------------------------------------------------------------------------------------------------------------------------------------------------------------------------------------------------------------------------------------------------------------------------------------------------------------------------------------------------------------------------------------------------------------------------------------------------------------------------------------------------------------------------------------------------------------------------------------------------------------------------------------------------------------------------------------------------------------------------------------------------------------------------------------------------------------------------------------------------------------------------------------------------------------------------------------------------------------------------------------------------------------------------------------------------------------------------------------------------------------------------------------------------------------------------------------------------------------------------------------------------|----------|--------------|----------|
|                     | Messaging apps | Instagram  | Facebook   | Snapchat                                                                                                                                                                                                                                                                                                                                                                                                                                                                                                                                                                                                                                                                                                                                                                                                                                                                                                                                                                                                                                                                                                                                                                                                                                                                                                                                                                                                                                                                                                                                                                                                                                                                                                                                                                                                                                                                                                                                                                                                                                                                                                                       | YouTube  | x            | TikTok   |
| Total               | 28%            | 23%        | 22%        | 12%                                                                                                                                                                                                                                                                                                                                                                                                                                                                                                                                                                                                                                                                                                                                                                                                                                                                                                                                                                                                                                                                                                                                                                                                                                                                                                                                                                                                                                                                                                                                                                                                                                                                                                                                                                                                                                                                                                                                                                                                                                                                                                                            | 6%       | 6%           | 4%       |
| Male<br>Female      | 35%<br>16%     | 20%<br>28% | 19%<br>26% | 8%<br>17%                                                                                                                                                                                                                                                                                                                                                                                                                                                                                                                                                                                                                                                                                                                                                                                                                                                                                                                                                                                                                                                                                                                                                                                                                                                                                                                                                                                                                                                                                                                                                                                                                                                                                                                                                                                                                                                                                                                                                                                                                                                                                                                      | 6%<br>5% | 7%<br>3%     | 4%<br>5% |
| 18-24               | 18%            | 33%        | 10%        | 19%                                                                                                                                                                                                                                                                                                                                                                                                                                                                                                                                                                                                                                                                                                                                                                                                                                                                                                                                                                                                                                                                                                                                                                                                                                                                                                                                                                                                                                                                                                                                                                                                                                                                                                                                                                                                                                                                                                                                                                                                                                                                                                                            | 4%       | 10%          | 7%       |
| 25-34<br>35-44      | 30%<br>26%     | 25%<br>19% | 18%<br>33% | 11%<br>7%                                                                                                                                                                                                                                                                                                                                                                                                                                                                                                                                                                                                                                                                                                                                                                                                                                                                                                                                                                                                                                                                                                                                                                                                                                                                                                                                                                                                                                                                                                                                                                                                                                                                                                                                                                                                                                                                                                                                                                                                                                                                                                                      | 7%<br>6% | 5%<br>5%     | 4%<br>3% |
| 45+                 | 35%            | 19%        | 22%        | 12%                                                                                                                                                                                                                                                                                                                                                                                                                                                                                                                                                                                                                                                                                                                                                                                                                                                                                                                                                                                                                                                                                                                                                                                                                                                                                                                                                                                                                                                                                                                                                                                                                                                                                                                                                                                                                                                                                                                                                                                                                                                                                                                            | 5%       | 4%           | 3%       |
| Nationals<br>Expats | 24%<br>32%     | 34%<br>13% | 2%<br>41%  | 23%<br>1%                                                                                                                                                                                                                                                                                                                                                                                                                                                                                                                                                                                                                                                                                                                                                                                                                                                                                                                                                                                                                                                                                                                                                                                                                                                                                                                                                                                                                                                                                                                                                                                                                                                                                                                                                                                                                                                                                                                                                                                                                                                                                                                      | 2%<br>9% | 10%<br>2%    | 5%<br>3% |
| A                   | 22%            | 49%        | -          | 10%                                                                                                                                                                                                                                                                                                                                                                                                                                                                                                                                                                                                                                                                                                                                                                                                                                                                                                                                                                                                                                                                                                                                                                                                                                                                                                                                                                                                                                                                                                                                                                                                                                                                                                                                                                                                                                                                                                                                                                                                                                                                                                                            | -        | 12%          | 8%       |
| В<br>С1             | 21%<br>39%     | 30%<br>20% | 3%<br>22%  | 30%<br>6%                                                                                                                                                                                                                                                                                                                                                                                                                                                                                                                                                                                                                                                                                                                                                                                                                                                                                                                                                                                                                                                                                                                                                                                                                                                                                                                                                                                                                                                                                                                                                                                                                                                                                                                                                                                                                                                                                                                                                                                                                                                                                                                      | 2%<br>5% | 9%<br>5%     | 6%<br>4% |
| C2                  | 25%            | 10%        | 48%        | 1%                                                                                                                                                                                                                                                                                                                                                                                                                                                                                                                                                                                                                                                                                                                                                                                                                                                                                                                                                                                                                                                                                                                                                                                                                                                                                                                                                                                                                                                                                                                                                                                                                                                                                                                                                                                                                                                                                                                                                                                                                                                                                                                             | 13%      | 1%           | 1%       |