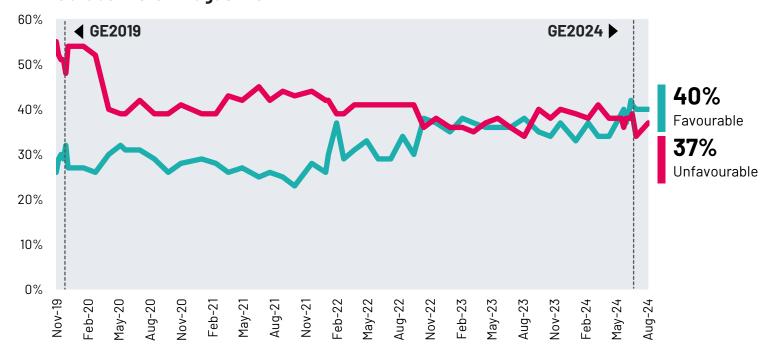

## The Labour party: Favourability

To what extent, if at all, do you have a favourable or unfavourable opinion of the following politicians and political parties? The Labour party

#### October 2019 - August 2024