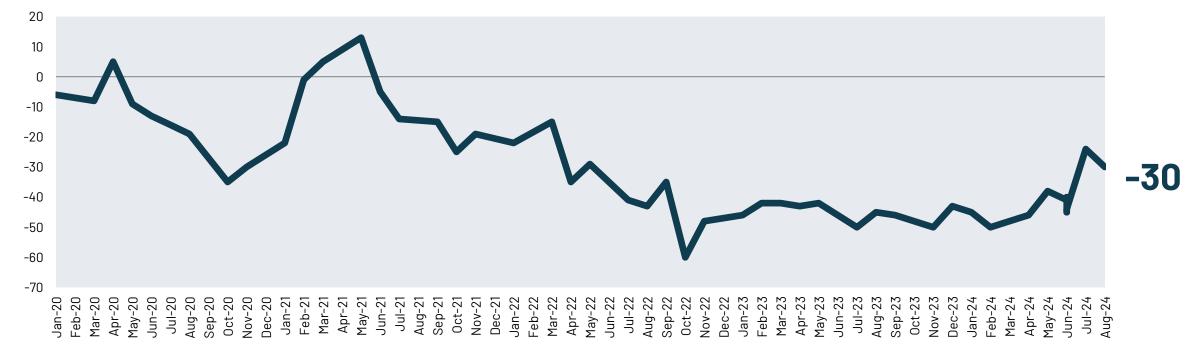

#### **Net right direction**

## Direction of the country: January 2020 - August 2024

Generally speaking, do you think things in Great Britain are heading in the right direction or wrong direction?