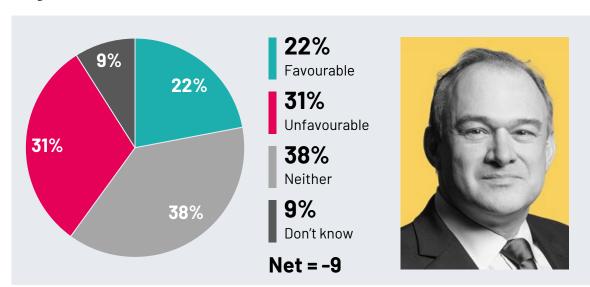

## **Ed Davey: Favourability**

To what extent, if at all, do you have a favourable or unfavourable opinion of the following politicians and political parties? Ed Davey

#### August 2024

Base: 1,148 Online British adults aged 18+, 9-12 August 2024.

Aug-24

Feb-24