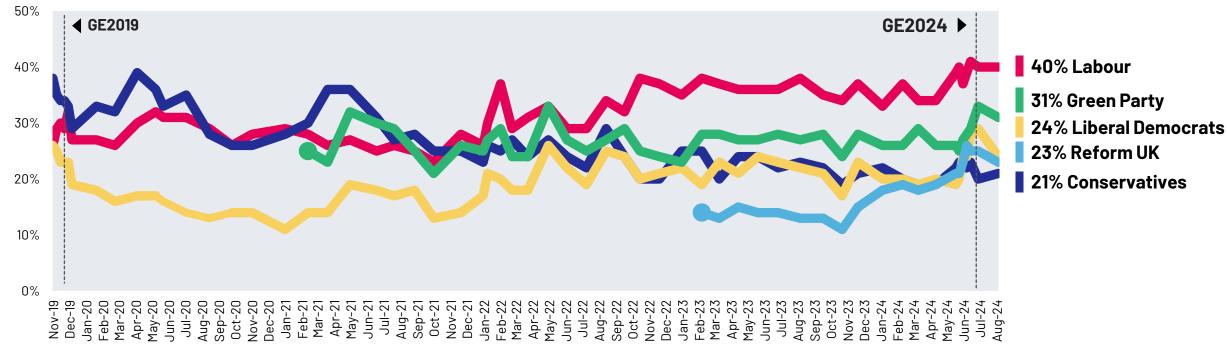

## **Political parties: Favourability**

To what extent, if at all, do you have a favourable or unfavourable opinion of the following politicians and political parties?

#### % Favourable: October 2019 - August 2024