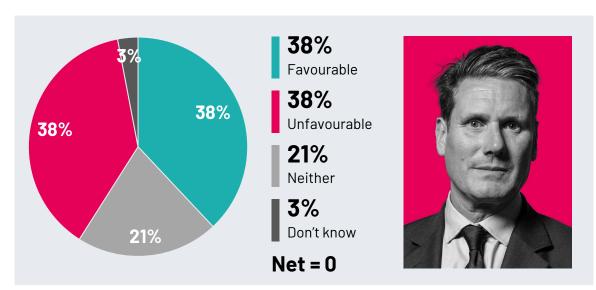

## **Keir Starmer: Favourability**

To what extent, if at all, do you have a favourable or unfavourable opinion of the following politicians and political parties? Keir Starmer

#### August 2024