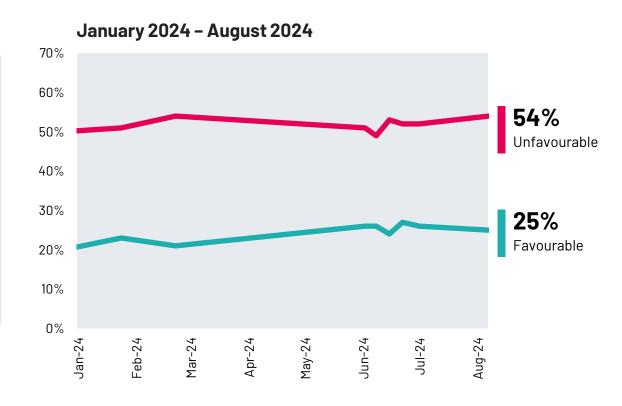

## **Nigel Farage: Favourability**

To what extent, if at all, do you have a favourable or unfavourable opinion of the following politicians and political parties? Nigel Farage

#### August 2024