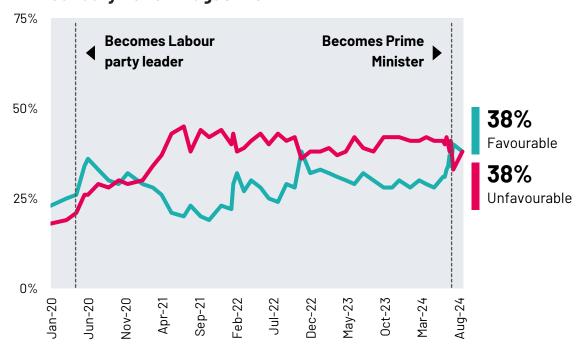

## **Keir Starmer: Favourability**

To what extent, if at all, do you have a favourable or unfavourable opinion of the following politicians and political parties? Keir Starmer

#### January 2020 - August 2024