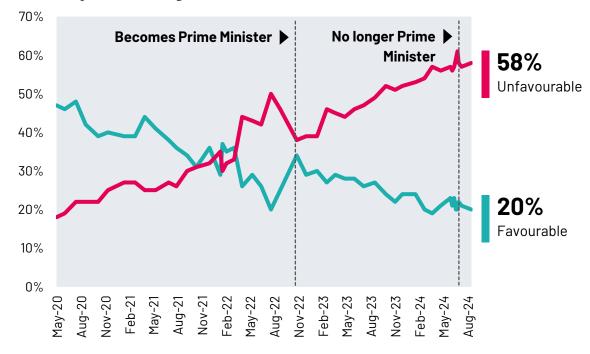

## **Rishi Sunak: Favourability**

To what extent, if at all, do you have a favourable or unfavourable opinion of the following politicians and political parties? Rishi Sunak

#### August 2024

May 2020 - August 2024