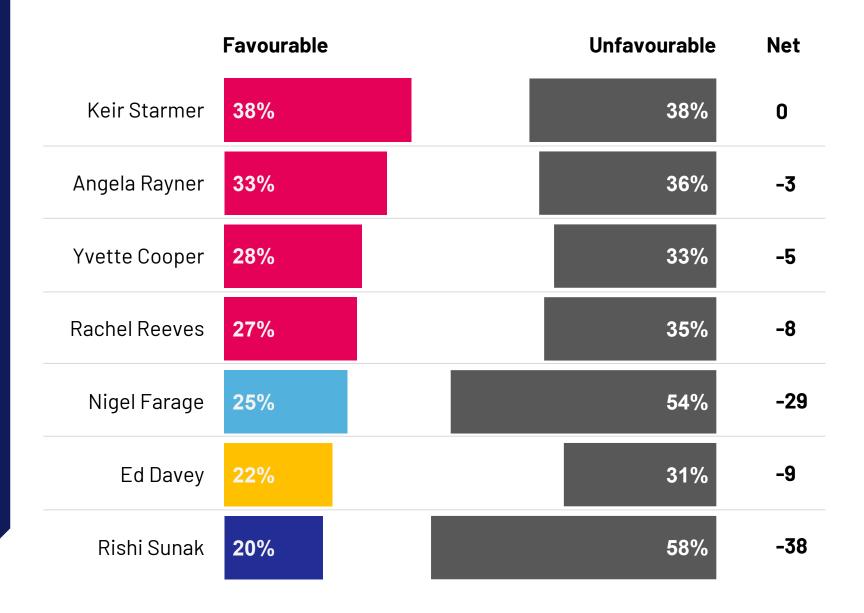

# FAVOURABILITY TOWARDS POLITICIANS AND POLITICAL PARTIES

## Favourability towards politicians

To what extent, if at all, do you have a favourable or unfavourable opinion of the following politicians and political parties?