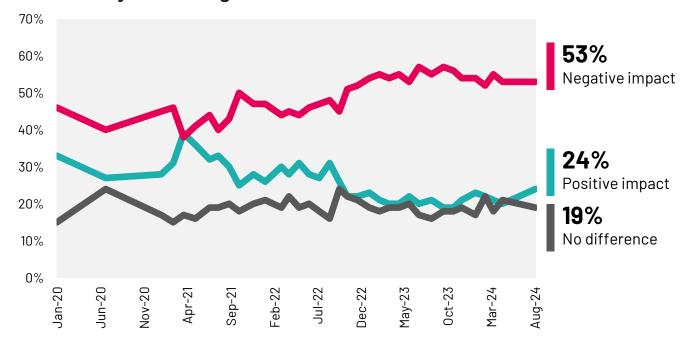

## Impact of the UK's decision to leave the European Union

Overall, do you think the UK's decision to leave the European Union has had a positive or negative impact on the country, or has it made no difference?

#### August 2024

#### **January 2020 – August 2024**