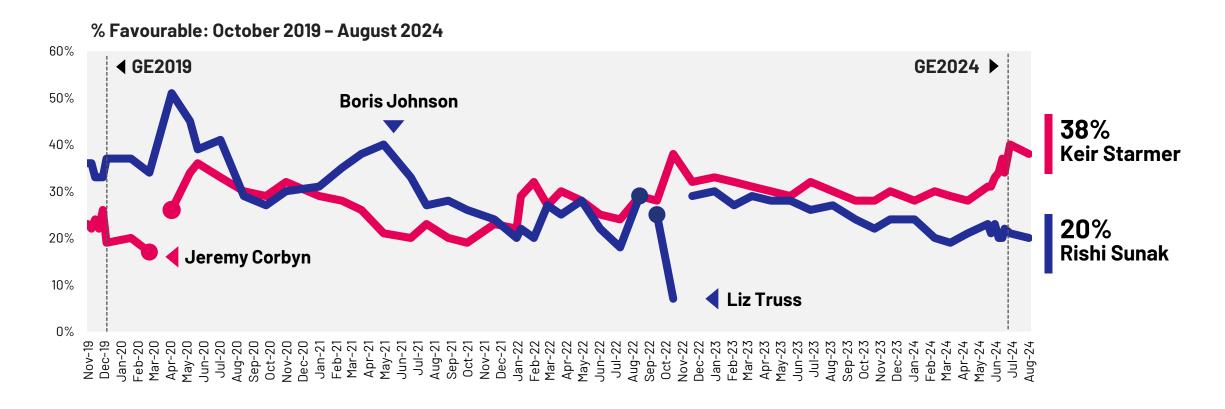

### Favourability: Conservative leader vs Labour leader

To what extent, if at all, do you have a favourable or unfavourable opinion of the following politicians and political parties?

#### % Favourable: October 2019 - August 2024