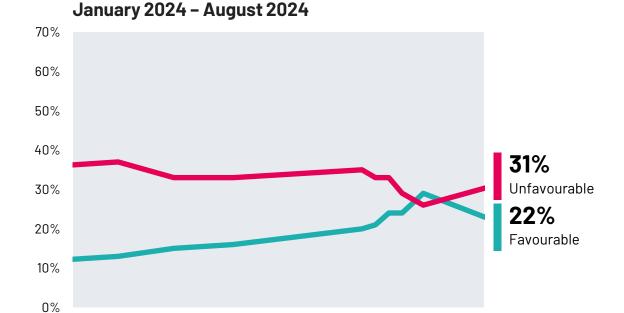

## **Ed Davey: Favourability**

To what extent, if at all, do you have a favourable or unfavourable opinion of the following politicians and political parties? Ed Davey

#### August 2024

Base: 1,148 Online British adults aged 18+, 9-12 August 2024.

Aug-24

Feb-24