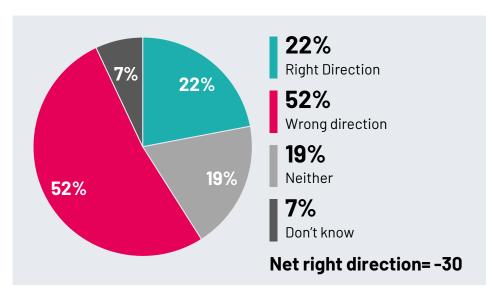

## **Direction of the country**

Generally speaking, do you think things in Great Britain are heading in the right direction or wrong direction?

#### August 2024

#### **Net right direction**