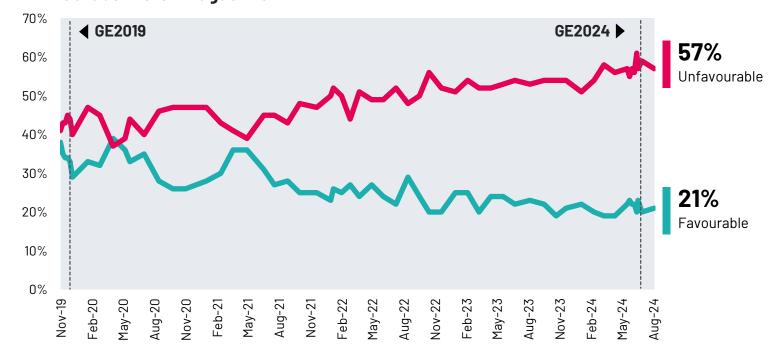

## The Conservative party: Favourability

To what extent, if at all, do you have a favourable or unfavourable opinion of the following politicians and political parties? The Conservative party

#### **October 2019 - August 2024**