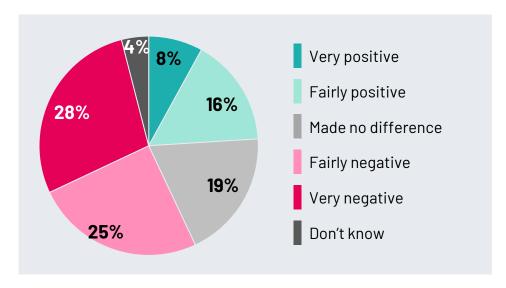

## Impact of the UK's decision to leave the European Union

Overall, do you think the UK's decision to leave the European Union has had a positive or negative impact on the country, or has it made no difference?

#### August 2024