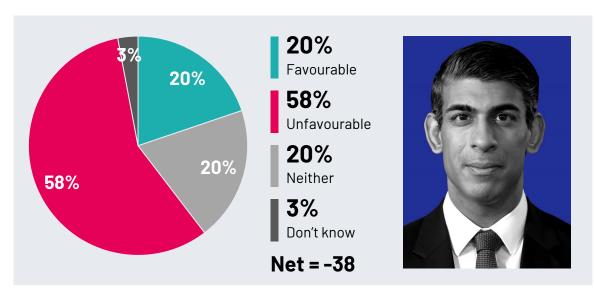

## **Rishi Sunak: Favourability**

To what extent, if at all, do you have a favourable or unfavourable opinion of the following politicians and political parties? Rishi Sunak

#### August 2024

May 2020 - August 2024