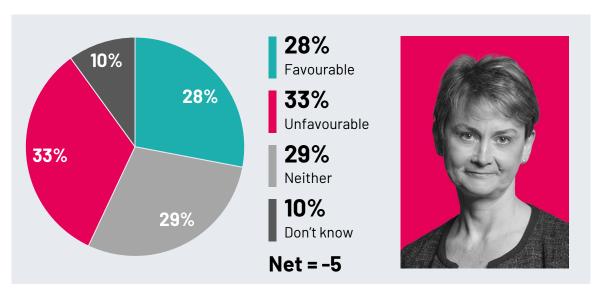

## **Yvette Cooper: Favourability**

To what extent, if at all, do you have a favourable or unfavourable opinion of the following politicians and political parties? Yvette Cooper

#### August 2024

#### November 2023 - August 2024