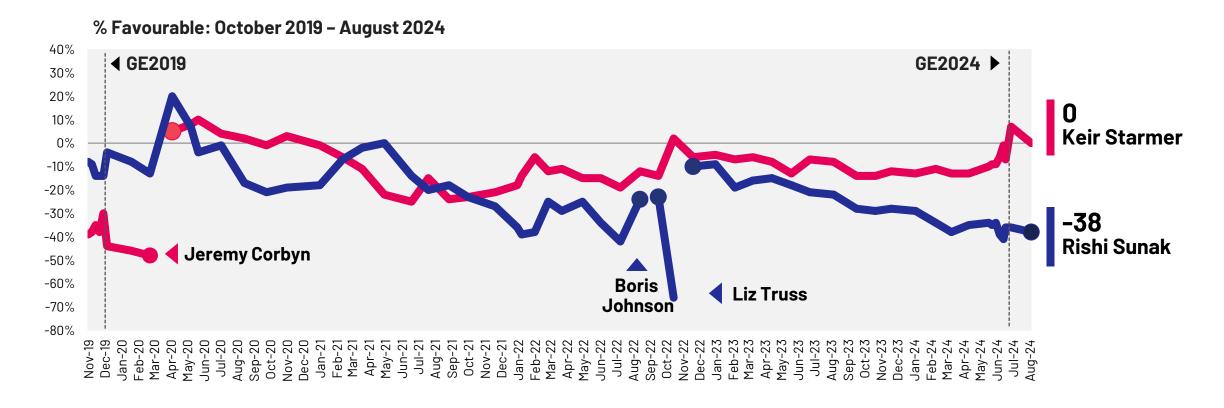

## Net favourability: Conservative leader vs Labour leader

To what extent, if at all, do you have a favourable or unfavourable opinion of the following politicians and political parties?