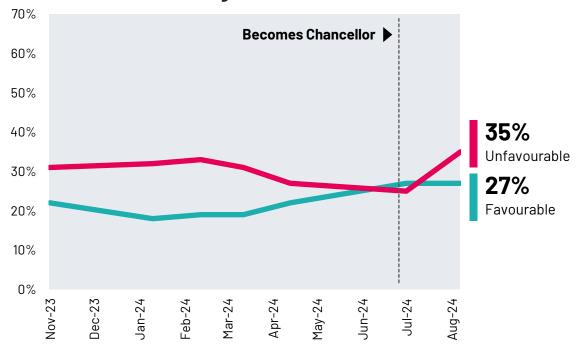

## **Rachel Reeves: Favourability**

To what extent, if at all, do you have a favourable or unfavourable opinion of the following politicians and political parties? Rachel Reeves

#### November 2023 - August 2024