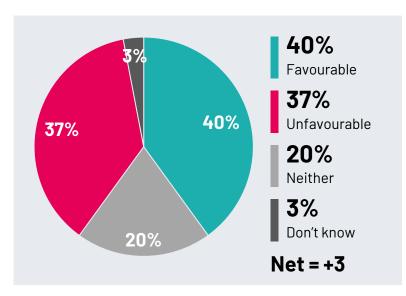

## The Labour party: Favourability

To what extent, if at all, do you have a favourable or unfavourable opinion of the following politicians and political parties? The Labour party

#### August 2024