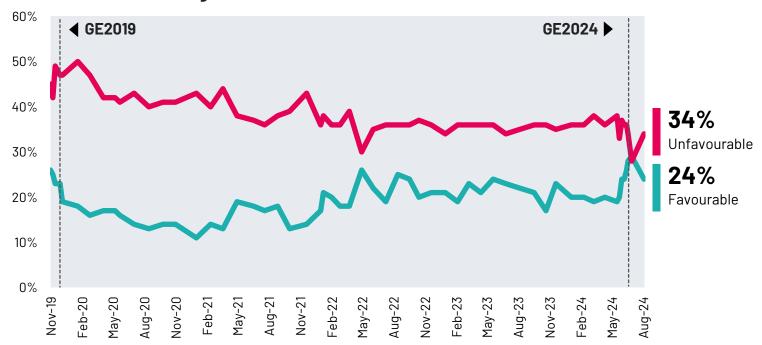

## The Conservative party: Favourability

To what extent, if at all, do you have a favourable or unfavourable opinion of the following politicians and political parties? The Conservative party

#### **October 2019 - August 2024**