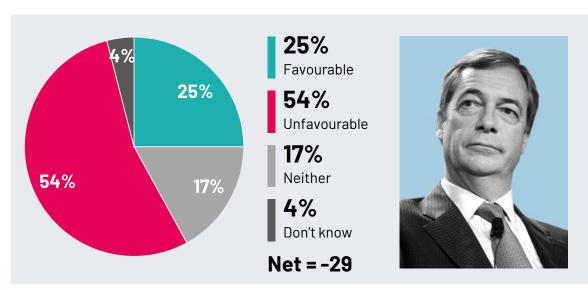

## **Nigel Farage: Favourability**

To what extent, if at all, do you have a favourable or unfavourable opinion of the following politicians and political parties? Nigel Farage

#### August 2024