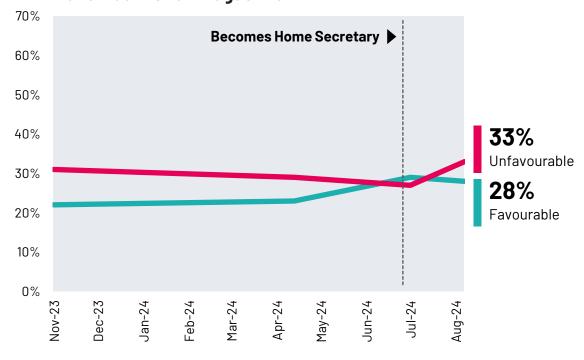

## **Yvette Cooper: Favourability**

To what extent, if at all, do you have a favourable or unfavourable opinion of the following politicians and political parties? Yvette Cooper

#### August 2024

#### November 2023 - August 2024