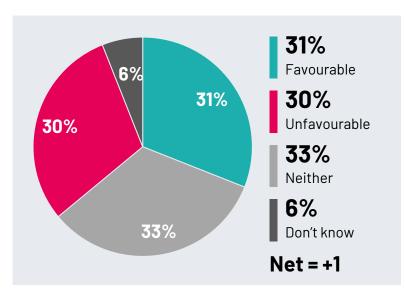

## **The Liberal Democrats: Favourability**

To what extent, if at all, do you have a favourable or unfavourable opinion of the following politicians and political parties? The Liberal Democrats

#### August 2024