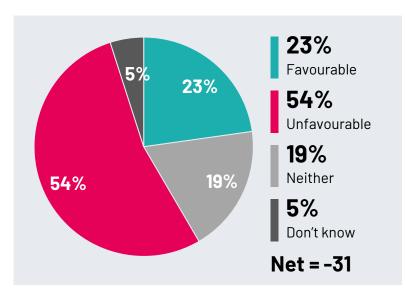

## **Reform UK: Favourability**

To what extent, if at all, do you have a favourable or unfavourable opinion of the following politicians and political parties? Reform UK

#### August 2024