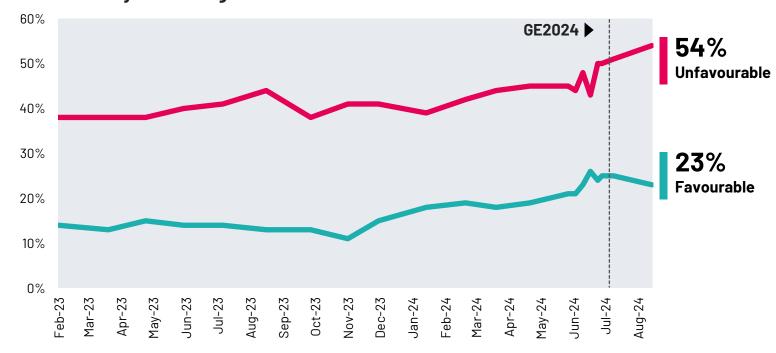

## **Reform UK: Favourability**

To what extent, if at all, do you have a favourable or unfavourable opinion of the following politicians and political parties? Reform UK

#### February 2023 - August 2024