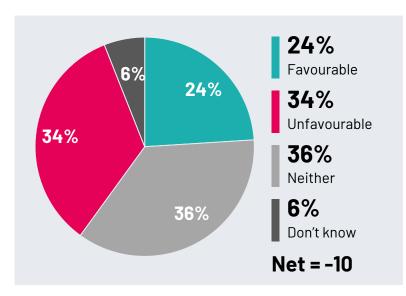

## The Conservative party: Favourability

To what extent, if at all, do you have a favourable or unfavourable opinion of the following politicians and political parties? The Conservative party

#### August 2024