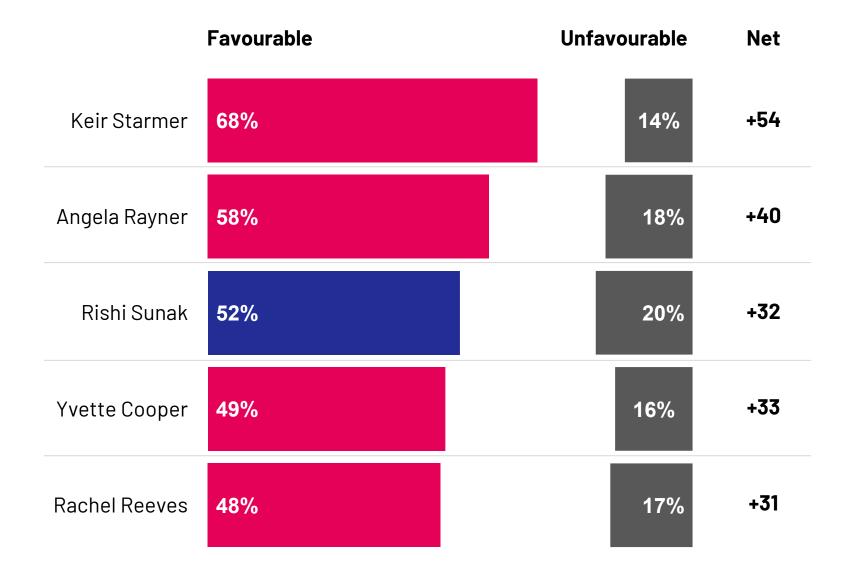

## Favourability of politicians

Among those who voted for their party at GE2024

To what extent, if at all, do you have a favourable or unfavourable opinion of the following politicians and political parties?

**Base: 1,148** Online British adults aged 18+, including (180) 2024 Conservative voters and (420) 2024 Labour voters, 9-12 August 2024