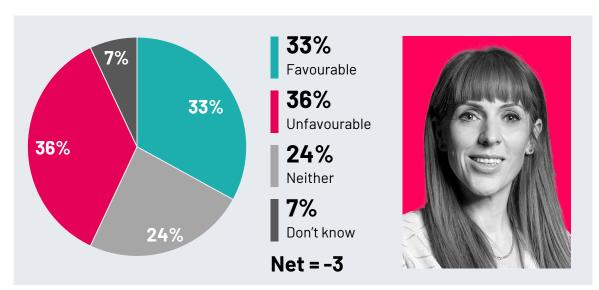

## **Angela Rayner: Favourability**

To what extent, if at all, do you have a favourable or unfavourable opinion of the following politicians and political parties? Angela Rayner

#### August 2024

May 2022 - August 2024