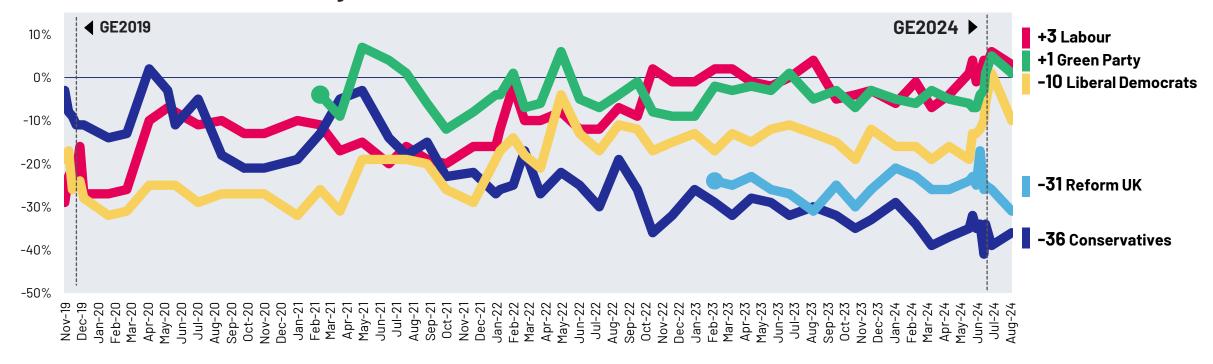

## **Political parties: Net favourability**

To what extent, if at all, do you have a favourable or unfavourable opinion of the following politicians and political parties?