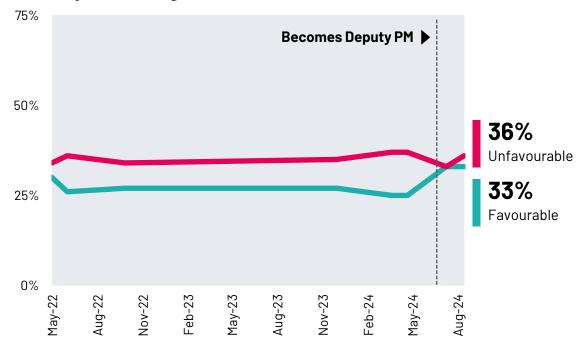

## **Angela Rayner: Favourability**

To what extent, if at all, do you have a favourable or unfavourable opinion of the following politicians and political parties? Angela Rayner

#### August 2024

May 2022 - August 2024