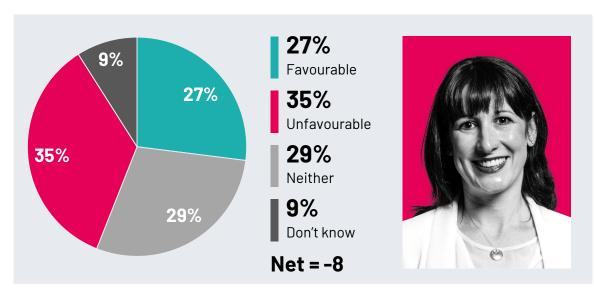

## **Rachel Reeves: Favourability**

To what extent, if at all, do you have a favourable or unfavourable opinion of the following politicians and political parties? Rachel Reeves

#### August 2024