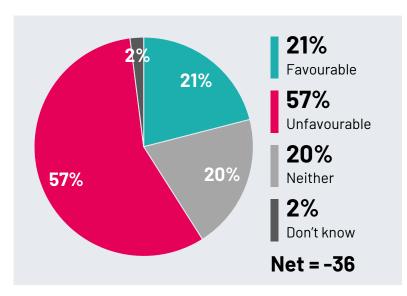

## The Conservative party: Favourability

To what extent, if at all, do you have a favourable or unfavourable opinion of the following politicians and political parties? The Conservative party

#### August 2024