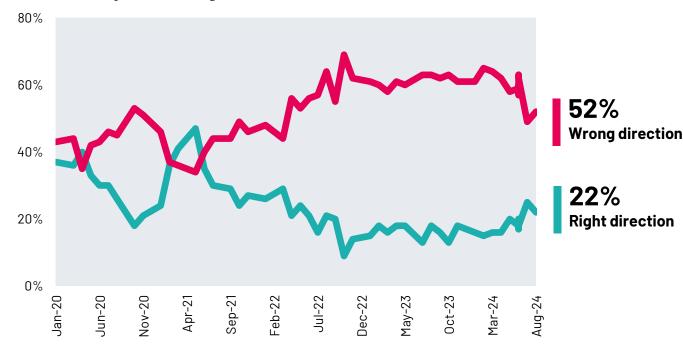

## Direction of the country: January 2020 - August 2024

Generally speaking, do you think things in Great Britain are heading in the right direction or wrong direction?

#### **January 2020 - August 2024**