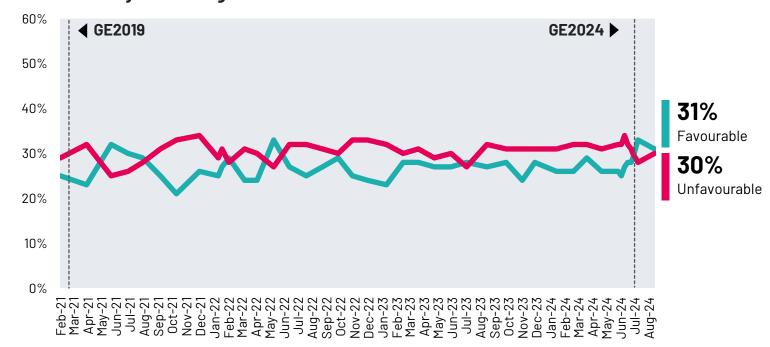

## **The Liberal Democrats: Favourability**

To what extent, if at all, do you have a favourable or unfavourable opinion of the following politicians and political parties? The Liberal Democrats

#### **October 2019 - August 2024**