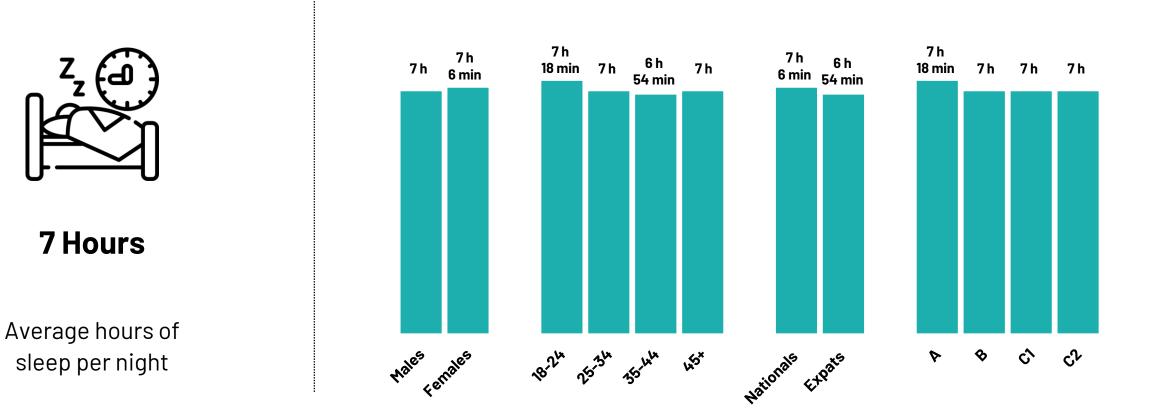

#### **Typical sleep duration**

Average hours of sleep per night-by demographics