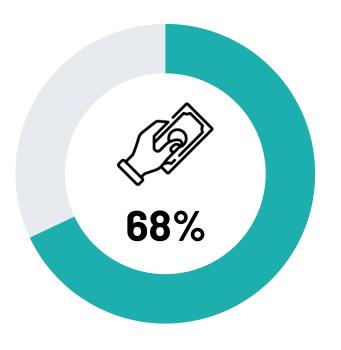

#### Willingness to pay more for healthier foods

% Agree – by demographics

I'm willing to pay more to eat healthier food options