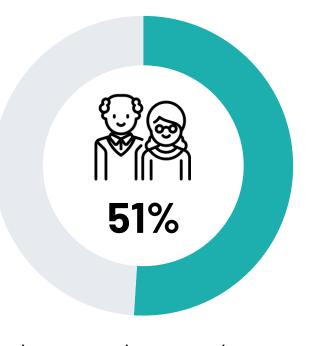

#### The difficulty of leading a healthy lifestyle in Kuwait

% Agree – by demographics

35% It is not easy to lead a healthy lifestyle

in Kuwait