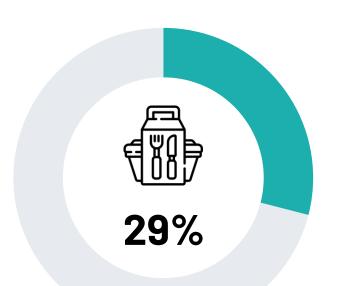

## **Choosing light food options**

% Agree – by demographics

I would always choose the light/ diet option when buying groceries

### **Opting for packaged meals**

% Agree – by demographics

I tend to opt for packaged or ready-to-eat meals even if they're not nutritious or healthy