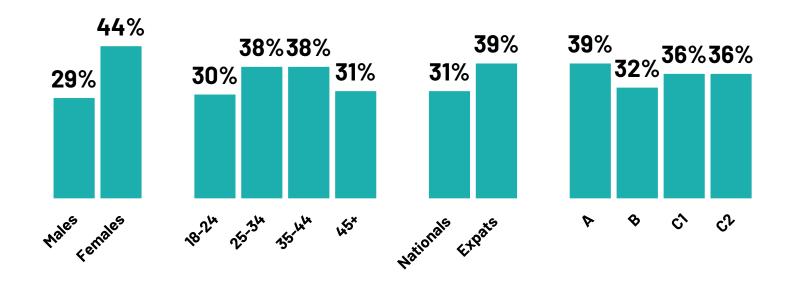

#### The difficulty of leading a healthy lifestyle in Kuwait

% Agree – by demographics

35% It is not easy to lead a healthy lifestyle

in Kuwait