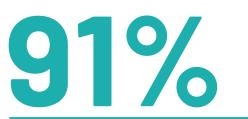

#### Healthy eating habits

95%

#### Eats fruits/ vegetables daily

Eat homemade food most of the time during the week

87%

Have a healthy snack several times a week