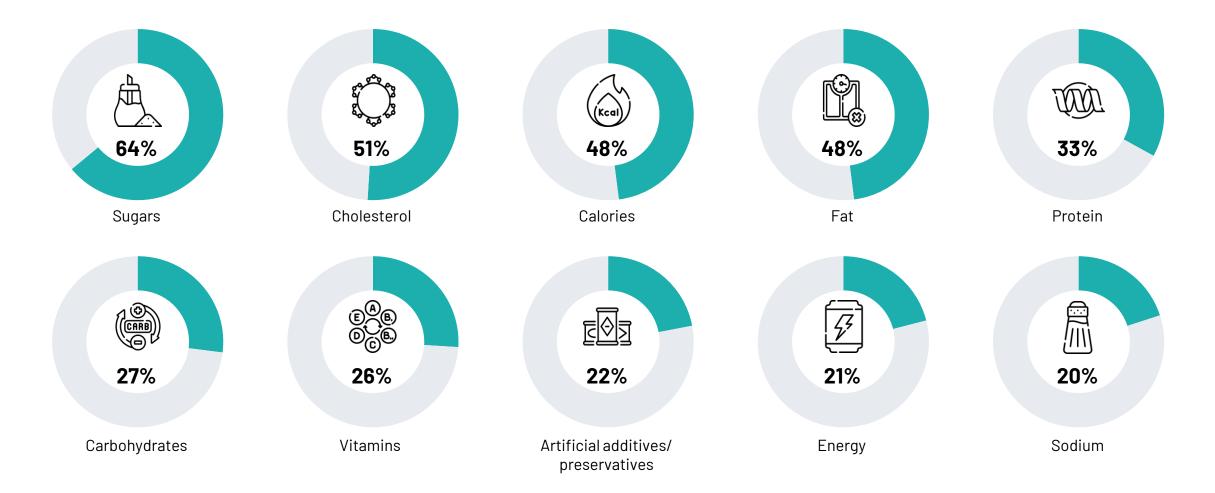

t meals even if they're not nutritious or healthy





#### Willingness to pay more for healthier foods

% Agree – by demographics



I'm willing to pay more to eat healthier food options





## **Choosing light food options**

% Agree – by demographics



I would always choose the light/ diet option when buying groceries





### **Opting for packaged meals**

% Agree – by demographics



I tend to opt for packaged or ready-to-eat meals even if they're not nutritious or healthy





# NUTRITIONAL LABELS LITERACY



© Ipsos | Spotlight\*Kuwait: Views On Food And Health

## **Reading nutritional labels**

% Agree – by demographics







## Understanding the nutritional labels

% Ease of understanding nutritional labels - by demographics







#### What do people look at on food labels?



# CHALLENGES BEHIND LEADING A HEALTHY LIFESTYLE



© Ipsos | Spotlight\*Kuwait: Views On Food And Health

#### The difficulty of leading a healthy lifestyle in Kuwait

% Agree – by demographics

35% It is not easy to lead a healthy lifestyle





in Kuwait

#### Perceptions on barriers to a healthy lifestyle

% Agree



Brands and manufacturers do not promote health and nutrition





People around me do not encourage me to be healthier





Information on being healthy is not easily available in Kuwait





#### Perceptions on barriers to a healthy lifestyle

%Agree - by demographics

|           | Brands and manufacturers do not<br>promote health and nutrition | People around me do not<br>encourage me to be/eat healthier | Information on being healthy is not easily available in Kuwait