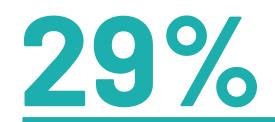

#### Following a diet to lose weight

% - by demographics

Currently follow a strict diet to lose weight