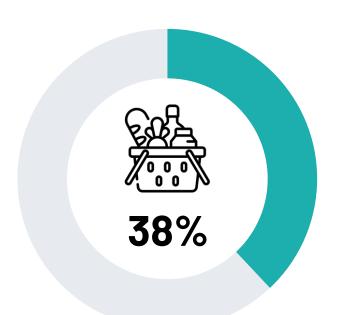

### **Opting for packaged meals**

% Agree – by demographics

I tend to opt for packaged or ready-to-eat meals even if they're not nutritious or healthy