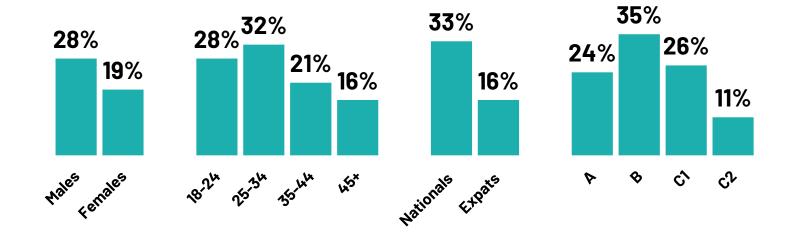

#### **Monitoring health**

% - by demographics

Have monitored their health in at least one way