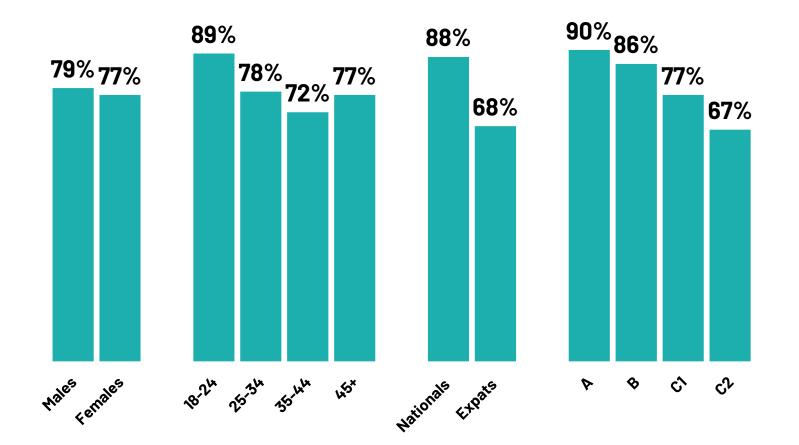

#### Understanding how to lead a healthy lifestyle

% - by demographics

Believe they understand how to lead a healthy lifestyle