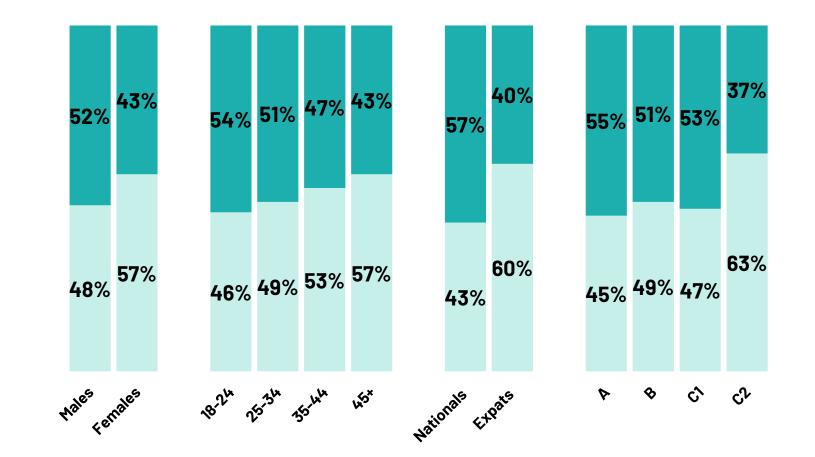

## Understanding the nutritional labels

% Ease of understanding nutritional labels - by demographics