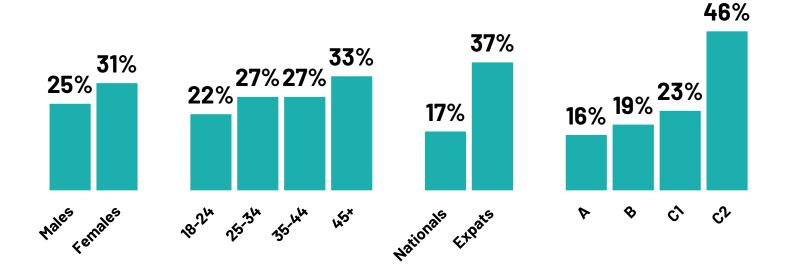

#### The difficulty of leading a healthy lifestyle in Kuwait

% Agree – by demographics

35% It is not easy to lead a healthy lifestyle

in Kuwait

#### Perceptions on barriers to a healthy lifestyle

% Agree

Brands and manufacturers do not promote health and nutrition

People around me do not encourage me to be healthier

Information on being healthy is not easily available in Kuwait

#### Perceptions on barriers to a healthy lifestyle

%Agree - by demographics

|           | Brands and manufacturers do not<br>promote health and nutrition | People around me do not<br>encourage me to be/eat healthier | Information on being healthy is not easily available in Kuwait |
|-----------|-----------------------------------------------------------------|-------------------------------------------------------------|----------------------------------------------------------------|
| Total     | 36%                                                             | 31%                                                         | 26%                                                            |
|           |                                                                 |                                                             |                                                                |
| Male      | 36%                                                             | 30%                                                         | 23%                                                            |
| Female    | 38%                                                             | 31%                                                         | 30%                                                            |
|           |                                                                 |                                                             |                                                                |
| 18-24     | 35%                                                             | 22%                                                         | 16%                                                            |
| 25-34     | 34%                                                             | 27%                                                         | 24%                                                            |
| 35-44     | 36%                                                             | 34%                                                         | 27%                                                            |
| 45+       | 41%                                                             | 38%                                                         | 34%                                                            |
|           |                                                                 |                                                             |                                                                |
| Nationals | 26%                                                             | 25%                                                         | 14%                                                            |
| Expats    | 47%                                                             | 36%                                                         | 37%                                                            |
|           |                                                                 |                                                             |                                                                |
| Α         | 18%                                                             | 20%                                                         | 14%                                                            |
| В         | 31%                                                             | 29%                                                         | 16%                                                            |
| C1        | 37%                                                             | 29%                                                         | 23%                                                            |
| C2        | 48%                                                             | 39%                                                         | 43%                                                            |