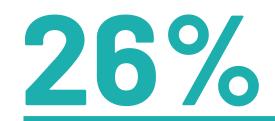

#### Perceptions on barriers to a healthy lifestyle

% Agree

Brands and manufacturers do not promote health and nutrition

People around me do not encourage me to be healthier

Information on being healthy is not easily available in Kuwait

#### Perceptions on barriers to a healthy lifestyle

%Agree - by demographics

|           | Brands and manufacturers do not<br>promote health and nutrition | People around me do not<br>encourage me to be/eat healthier | Information on being healthy is not easily available in Kuwait |
|-----------|-----------------------------------------------------------------|-------------------------------------------------------------|----------------------------------------------------------------|
| Total     | 36%                                                             | 31%                                                         | 26%                                                            |
|           |                                                                 |                                                             |                                                                |
| Male      | 36%                                                             | 30%                                                         | 23%                                                            |
| Female    | 38%                                                             | 31%                                                         | 30%                                                            |
|           |                                                                 |                                                             |                                                                |
| 18-24     | 35%                                                             | 22%                                                         | 16%                                                            |
| 25-34     | 34%                                                             | 27%                                                         | 24%                                                            |
| 35-44     | 36%                                                             | 34%                                                         | 27%                                                            |
| 45+       | 41%                                                             | 38%                                                         | 34%                                                            |
|           |                                                                 |                                                             |                                                                |
| Nationals | 26%                                                             | 25%                                                         | 14%                                                            |
| Expats    | 47%                                                             | 36%                                                         | 37%                                                            |
|           |                                                                 |                                                             |                                                                |
| Α         | 18%                                                             | 20%                                                         | 14%                                                            |
| В         | 31%                                                             | 29%                                                         | 16%                                                            |
| C1        | 37%                                                             | 29%                                                         | 23%                                                            |
| C2        | 48%                                                             | 39%                                                         | 43%                                                            |