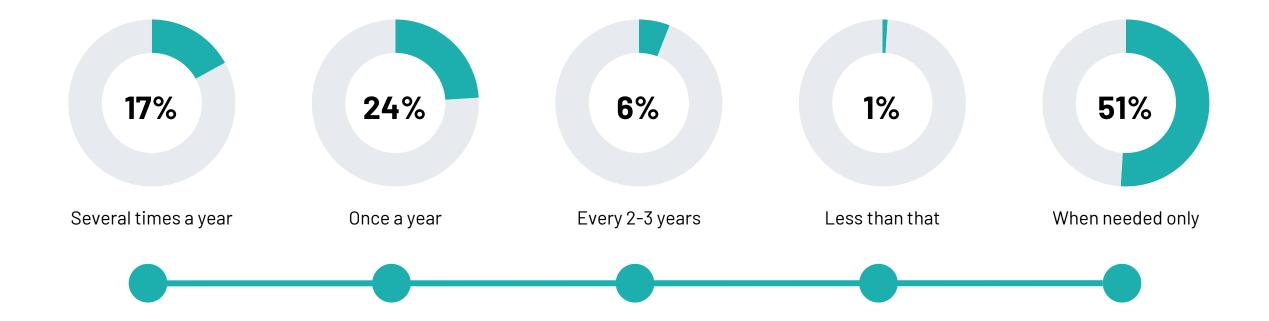

#### Frequency of getting health checkups

#### Frequency of getting health checkups

% - by demographics

|           | Several times a year | Once a year | Every 2-3 years | Less than that | When needed only |
|-----------|----------------------|-------------|-----------------|----------------|------------------|
| Total     | 17%                  | 24%         | 6%              | 1%             | 51%              |
|           |                      |             |                 |                |                  |
| Male      | 15%                  | 18%         | 5%              | 2%             | 60%              |
| Female    | 21%                  | 34%         | 8%              | 1%             | 36%              |
|           |                      |             |                 |                |                  |
| 18-24     | 12%                  | 33%         | 5%              | 2%             | 48%              |
| 25-34     | 12%                  | 29%         | 8%              | 1%             | 50%              |
| 35-44     | 16%                  | 27%         | 5%              | 1%             | 51%              |
| 45+       | 28%                  | 9%          | 6%              | 2%             | 54%              |
|           |                      |             |                 |                |                  |
| Nationals | 23%                  | 23%         | 4%              | 2%             | 48%              |
| Expats    | 12%                  | 25%         | 8%              | 1%             | 54%              |
|           |                      |             |                 |                |                  |
| Α         | 29%                  | 24%         | 2%              | -              | 45%              |
| В         | 22%                  | 16%         | 5%              | 1%             | 56%              |
| C1        | 20%                  | 28%         | 5%              | 1%             | 46%              |
| C2        | 4%                   | 29%         | 10%             | 2%             | 55%              |