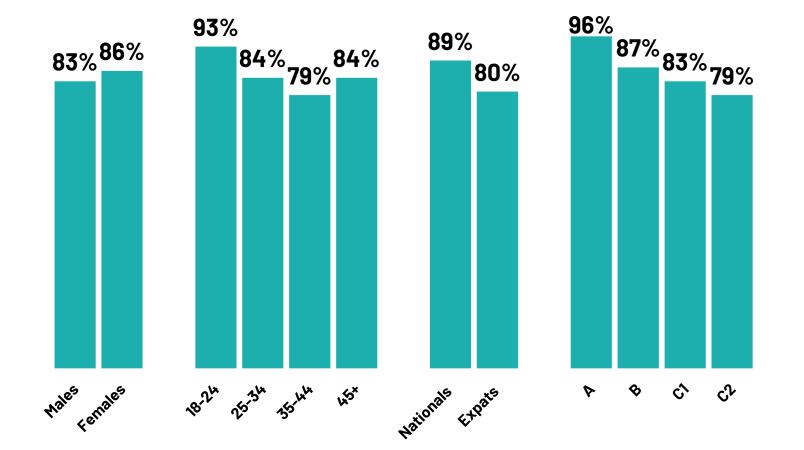

#### Types of physical activities

% - by demographics

|           | e de la companya de la company |                                   | ITON                       |  |
|-----------|-----------------------------------------------------------------------------------------------------------------------------------------------------------------------------------------------------------------------------------------------------------------------------------------------------------------------------------------------------------------------------------------------------------------------------------------------------------------------------------------------------------------------------------------------------------------------------------------------------------------------------------------------------------------------------------------------------|-----------------------------------|----------------------------|--|
|           | Walk or jog several<br>times a week                                                                                                                                                                                                                                                                                                                                                                                                                                                                                                                                                                                                                                                                 | Play a sport on<br>a weekly basis | Exercise on a weekly basis |  |
| Total     | 79%                                                                                                                                                                                                                                                                                                                                                                                                                                                                                                                                                                                                                                                                                                 | 21%                               | 19%                        |  |
|           |                                                                                                                                                                                                                                                                                                                                                                                                                                                                                                                                                                                                                                                                                                     |                                   |                            |  |
| Male      | 76%                                                                                                                                                                                                                                                                                                                                                                                                                                                                                                                                                                                                                                                                                                 | 29%                               | 21%                        |  |
| Female    | 83%                                                                                                                                                                                                                                                                                                                                                                                                                                                                                                                                                                                                                                                                                                 | 9%                                | 17%                        |  |
|           |                                                                                                                                                                                                                                                                                                                                                                                                                                                                                                                                                                                                                                                                                                     |                                   |                            |  |
| 18-24     | 84%                                                                                                                                                                                                                                                                                                                                                                                                                                                                                                                                                                                                                                                                                                 | 29%                               | 17%                        |  |
| 25-34     | 79%                                                                                                                                                                                                                                                                                                                                                                                                                                                                                                                                                                                                                                                                                                 | 27%                               | 22%                        |  |
| 35-44     | 75%                                                                                                                                                                                                                                                                                                                                                                                                                                                                                                                                                                                                                                                                                                 | 18%                               | 22%                        |  |
| 45+       | 78%                                                                                                                                                                                                                                                                                                                                                                                                                                                                                                                                                                                                                                                                                                 | 11%                               | 13%                        |  |
|           |                                                                                                                                                                                                                                                                                                                                                                                                                                                                                                                                                                                                                                                                                                     |                                   |                            |  |
| Nationals | 82%                                                                                                                                                                                                                                                                                                                                                                                                                                                                                                                                                                                                                                                                                                 | 21%                               | 19%                        |  |
| Expats    | 76%                                                                                                                                                                                                                                                                                                                                                                                                                                                                                                                                                                                                                                                                                                 | 21%                               | 19%                        |  |
|           |                                                                                                                                                                                                                                                                                                                                                                                                                                                                                                                                                                                                                                                                                                     |                                   |                            |  |
| Α         | 90%                                                                                                                                                                                                                                                                                                                                                                                                                                                                                                                                                                                                                                                                                                 | 14%                               | 18%                        |  |
| В         | 80%                                                                                                                                                                                                                                                                                                                                                                                                                                                                                                                                                                                                                                                                                                 | 28%                               | 21%                        |  |
| C1        | 78%                                                                                                                                                                                                                                                                                                                                                                                                                                                                                                                                                                                                                                                                                                 | 18%                               | 15%                        |  |
| C2        | 74%                                                                                                                                                                                                                                                                                                                                                                                                                                                                                                                                                                                                                                                                                                 | 21%                               | 22%                        |  |