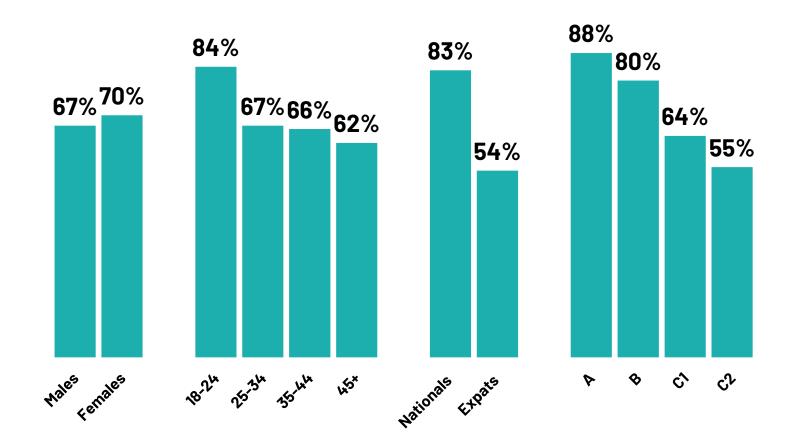

#### Willingness to pay more for healthier foods

% Agree – by demographics

I'm willing to pay more to eat healthier food options