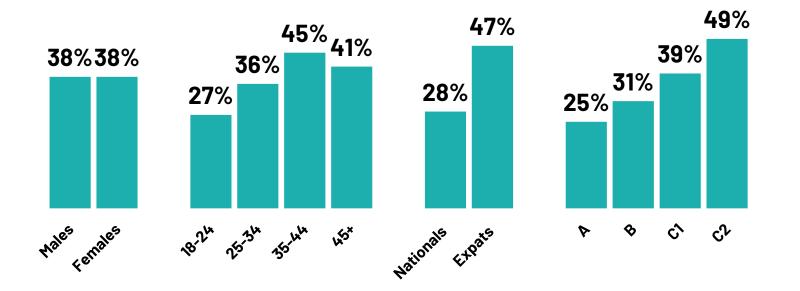

### **Opting for packaged meals**

% Agree – by demographics

I tend to opt for packaged or ready-to-eat meals even if they're not nutritious or healthy