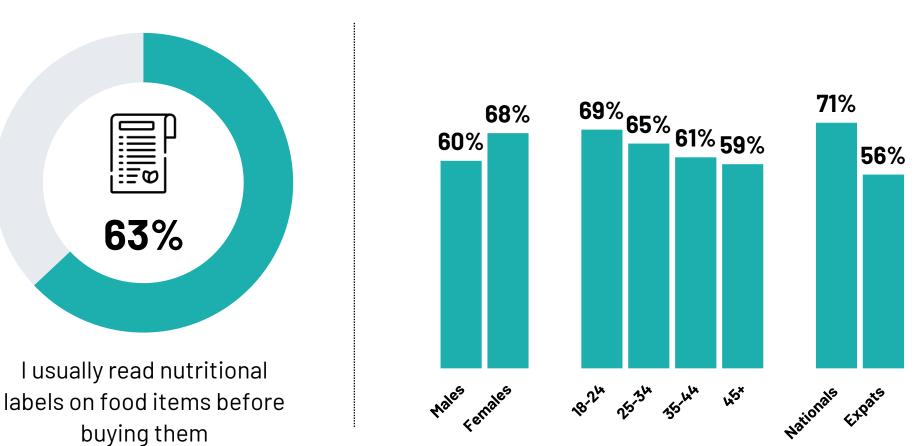

g to pay more to eat healthier food options



l would always choose the light/ diet option when buying groceries





I tend to opt for packaged or ready-to eat meals even if they're not nutritious or healthy





#### Willingness to pay more for healthier foods

% Agree – by demographics



I'm willing to pay more to eat healthier food options





## **Choosing light food options**

% Agree – by demographics



I would always choose the light/ diet option when buying groceries





### **Opting for packaged meals**

% Agree – by demographics



I tend to opt for packaged or ready-to-eat meals even if they're not nutritious or healthy





# NUTRITIONAL LABELS LITERACY



© Ipsos | Spotlight\*Kuwait: Views On Food And Health

## **Reading nutritional labels**

% Agree – by demographics







## Understanding the nutritional labels

% Ease of understanding nutritional labels - by demographics







#### What do people look at on food labels?



# CHALLENGES BEHIND LEADING A HEALTHY LIFESTYLE



© Ipsos | Spotlight\*Kuwait: Views On Food And Health

#### The difficulty of leading a healthy lifestyle in Kuwait

% Agree – by demographics

35% It is not easy to lead a healthy lifestyle





in Kuwait

#### Perceptions on barriers to a healthy lifestyle

% Agree



Brands and manufacturers do not promote health and nutrition





People around me do not encourage me to be healthier





Information on being healthy is not easily available in Kuwait





#### Perceptions on barriers to a healthy lifestyle

%Agree - by demographics

|           | Brands and manufacturers do not