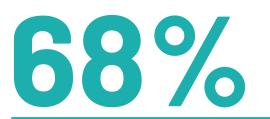

#### Healthy eating habits

95%

#### Eats fruits/ vegetables daily

Eat homemade food most of the time during the week

87%

Have a healthy snack several times a week