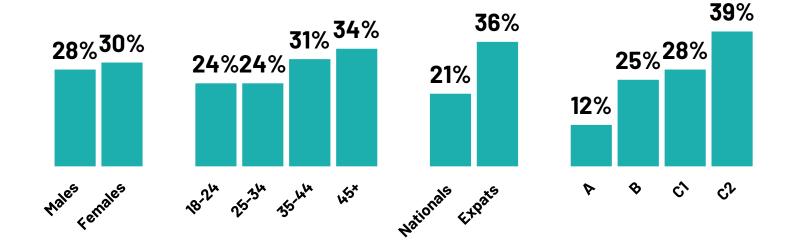

### **Opting for packaged meals**

% Agree – by demographics

I tend to opt for packaged or ready-to-eat meals even if they're not nutritious or healthy