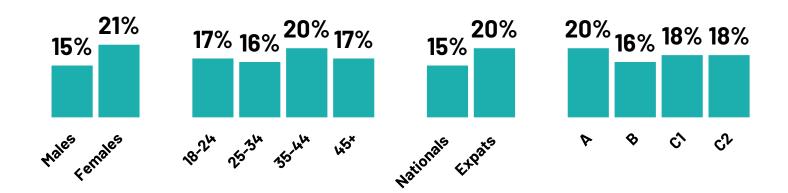

#### Frequency of getting health checkups

#### Frequency of getting health checkups

% - by demographics

|           | Several times a year | Once a year | Every 2-3 years | Less than that | When needed only |
|-----------|----------------------|-------------|-----------------|----------------|------------------|
| Total     | 17%                  | 24%         | 6%              | 1%             | 51%              |
|           |                      |             |                 |                |                  |
| Male      | 15%                  | 18%         | 5%              | 2%             | 60%              |
| Female    | 21%                  | 34%         | 8%              | 1%             | 36%              |
|           |                      |             |                 |                |                  |
| 18-24     | 12%                  | 33%         | 5%              | 2%             | 48%              |
| 25-34     | 12%                  | 29%         | 8%              | 1%             | 50%              |
| 35-44     | 16%                  | 27%         | 5%              | 1%             | 51%              |
| 45+       | 28%                  | 9%          | 6%              | 2%             | 54%              |
|           |                      |             |                 |                |                  |
| Nationals | 23%                  | 23%         | 4%              | 2%             | 48%              |
| Expats    | 12%                  | 25%         | 8%              | 1%             | 54%              |
|           |                      |             |                 |                |                  |
| Α         | 29%                  | 24%         | 2%              | -              | 45%              |
| В         | 22%                  | 16%         | 5%              | 1%             | 56%              |
| C1        | 20%                  | 28%         | 5%              | 1%             | 46%              |
| C2        | 4%                   | 29%         | 10%             | 2%             | 55%              |