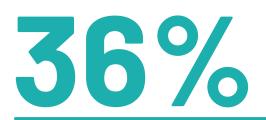

#### Perceptions on barriers to a healthy lifestyle

% Agree

Brands and manufacturers do not promote health and nutrition

People around me do not encourage me to be healthier

Information on being healthy is not easily available in Kuwait

#### Perceptions on barriers to a healthy lifestyle

%Agree - by demographics

|           | Brands and manufacturers do not<br>promote health and nutrition | People around me do not<br>encourage me to be/eat healthier | Information on being healthy is not easily available in Kuwait |
|-----------|-----------------------------------------------------------------|-------------------------------------------------------------|----------------------------------------------------------------|
| Total     | 36%                                                             | 31%                                                         | 26%                                                            |
|           |                                                                 |                                                             |                                                                |
| Male      | 36%                                                             | 30%                                                         | 23%                                                            |
| Female    | 38%                                                             | 31%                                                         | 30%                                                            |
|           |                                                                 |                                                             |                                                                |
| 18-24     | 35%                                                             | 22%                                                         | 16%                                                            |
| 25-34     | 34%                                                             | 27%                                                         | 24%                                                            |
| 35-44     | 36%                                                             | 34%                                                         | 27%                                                            |
| 45+       | 41%                                                             | 38%                                                         | 34%                                                            |
|           |                                                                 |                                                             |                                                                |
| Nationals | 26%                                                             | 25%                                                         | 14%                                                            |
| Expats    | 47%                                                             | 36%                                                         | 37%                                                            |
|           |                                                                 |                                                             |                                                                |
| Α         | 18%                                                             | 20%                                                         | 14%                                                            |
| В         | 31%                                                             | 29%                                                         | 16%                                                            |
| C1        | 37%                                                             | 29%                                                         | 23%                                                            |
| C2        | 48%                                                             | 39%                                                         | 43%                                                            |