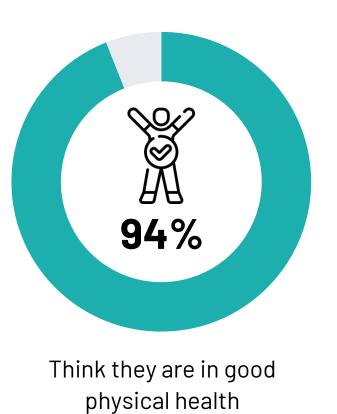

### ATTITUDES TOWARDS HEALTH

**Attitudes towards health** 

Think they are in good physical health

Believe they understand how to lead a healthy lifestyle

#### Self perception of physical health

% - by demographics