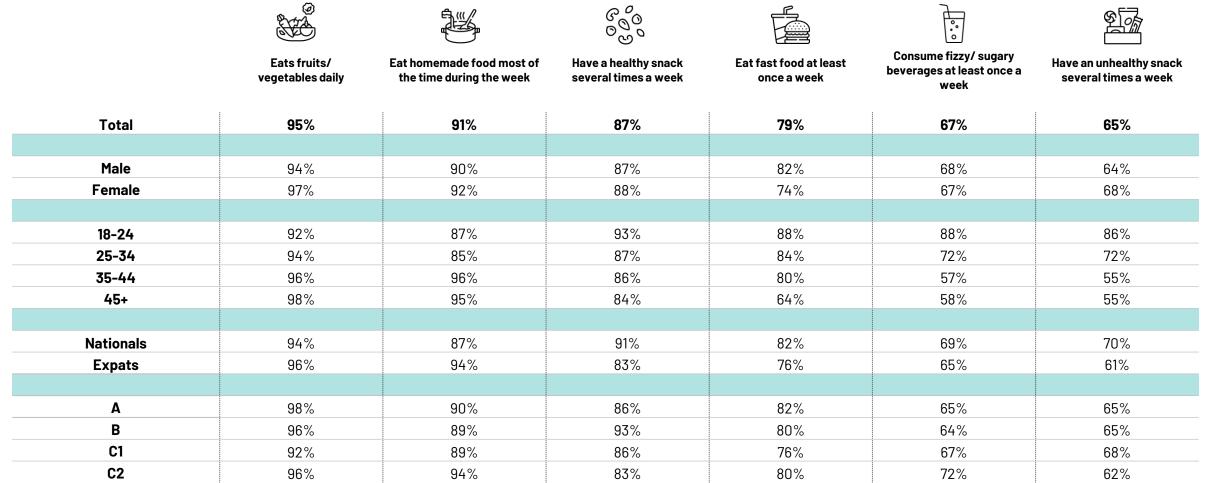

| 6%                         |
| C2        | 23%                                         | 18%                                                | 16%                                                    | 9%                         |



### **SMOKING PREVALENCE**



#### **Prevalence of daily smoking**

% – by demographics



Ipsos

# DIETARY HABITS



#### Healthy eating habits

95%

#### Eats fruits/ vegetables daily





Eat homemade food most of the time during the week



87%

Have a healthy snack several times a week





#### **Unhealthy eating habits**



Eat fast food at least once a week



Consume fizzy/ sugary beverages at least once a week



Have an unhealthy snack several times a week





••

#### **Eating habits**

% - by demographics





#### Following a diet to lose weight

% - by demographics



Currently follow a strict diet to lose weight





#### Types of diets people follow



lpsos

#### Views on diet plans

%Agree – by demographics



I think that most diet plans ultimately fail





### FOOD PURCHASING HABITS



#### Food purchasing habits

% Agree



l'm willing to pay more to eat healthier food options



l would always choose the light/ diet option when buying groceries





I tend to opt for packaged or ready-to eat meals even if they're not nutritious or healthy





#### Willingness to pay more for healthier foods

% Agree – by demographics



I'm willing to pay more to eat healthier food options





## **Choosing light food options**

% Agree – by demographics



I would always choose the light/ diet