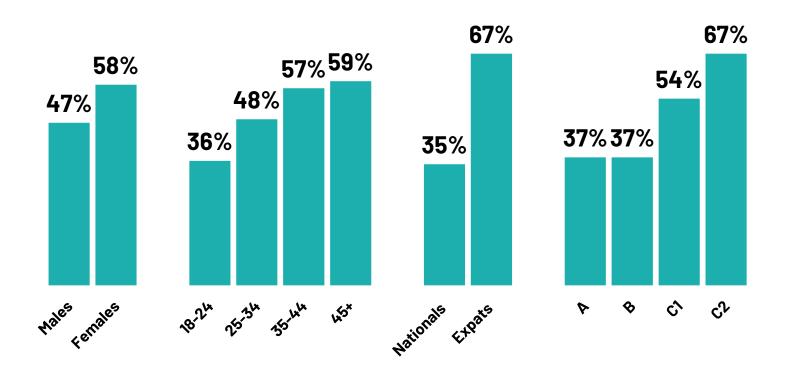

#### Worries about getting older and maintaining health

% Agree – by demographics

l constantly worry about getting older and maintaining my health