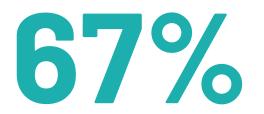

#### Eats fruits/ vegetables daily

Eat homemade food most of the time during the week

87%

Have a healthy snack several times a week