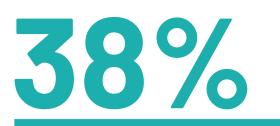

#### **Unhealthy eating habits**

Eat fast food at least once a week

Consume fizzy/ sugary beverages at least once a week

Have an unhealthy snack several times a week

••