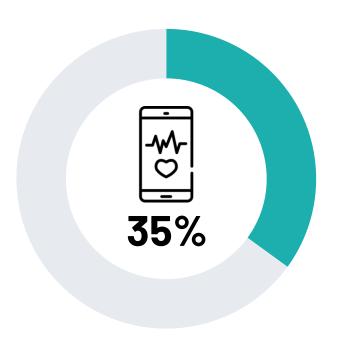

### CONNECTED HEALTH

1:34 Heart Rate

#### **Monitoring health**

% - by demographics

Have monitored their health in at least one way