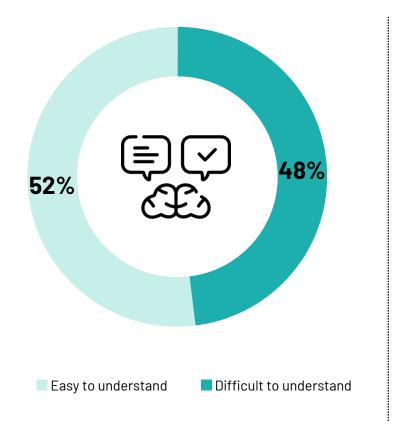

## Understanding the nutritional labels

% Ease of understanding nutritional labels - by demographics