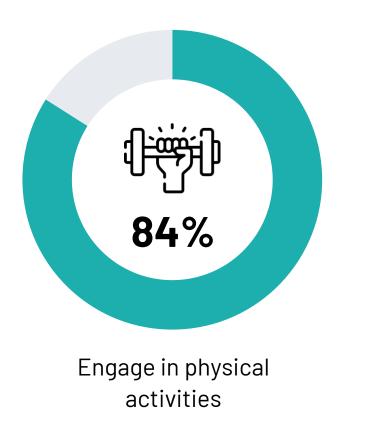

| 23%         | 4%              | 2%             | 48%              |
| Expats    | 12%                  | 25%         | 8%              | 1%             | 54%              |
|           |                      |             |                 |                |                  |
| Α         | 29%                  | 24%         | 2%              | -              | 45%              |
| В         | 22%                  | 16%         | 5%              | 1%             | 56%              |
| C1        | 20%                  | 28%         | 5%              | 1%             | 46%              |
| C2        | 4%                   | 29%         | 10%             | 2%             | 55%              |



## **EXERCISING HABITS**



#### Engaging in physical activities

% - by demographics







#### **Types of physical activities**

**79%** Walk/ jog several times a week



Play a sport on a weekly basis

19%

Exercise on a weekly basis





#### Types of physical activities

% - by demographics

|           | e de la companya de la company |                                   | ITON                       |  |
|-----------|----------------------------------------------------------------------------------------------------------------------------------------------------------------------------------------------------------------------------------------------------------------------------------------------------------------------------------------------------------------------------------------------------------------------------------------------------------------------------