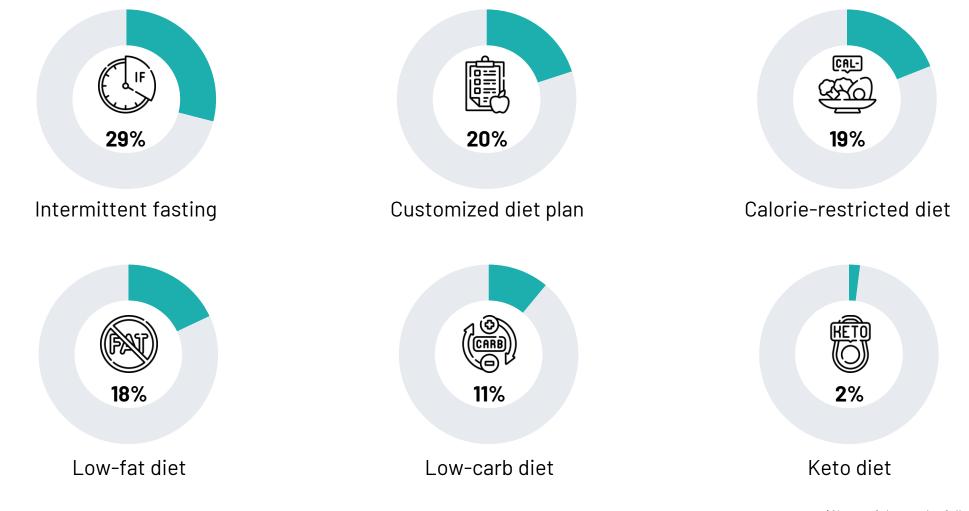

| 16%                                                    | 9%                         |



### **SMOKING PREVALENCE**



#### **Prevalence of daily smoking**

% – by demographics



Ipsos

# DIETARY HABITS



#### Healthy eating habits

95%

#### Eats fruits/ vegetables daily





Eat homemade food most of the time during the week



87%

Have a healthy snack several times a week





#### **Unhealthy eating habits**



Eat fast food at least once a week



Consume fizzy/ sugary beverages at least once a week



Have an unhealthy snack several times a week





••

#### **Eating habits**

% - by demographics





#### Following a diet to lose weight

% - by demographics



Currently follow a strict diet to lose weight





#### Types of diets people follow



lpsos

#### Views on diet plans

%Agree – by demographics



I think that most diet plans ultimately fail





### FOOD PURCHASING HABITS



#### Food purchasing habits

% Agree



l'm willing to pay more to eat healthier food options



l would always choose the light/ diet option when buying groceries





I tend to opt for packaged or ready-to eat meals even if they're not nutritious or healthy





#### Willingness to pay more for healthier foods

% Agree – by demographics



I'm willing to pay more to eat healthier food options





## **Choosing light food options**

% Agree – by demographics



I would always choose the light/ diet option when buying groceries





### **Opting for packaged meals**

% Agree – by demographics



I tend to opt for packaged or ready-to-eat meals even