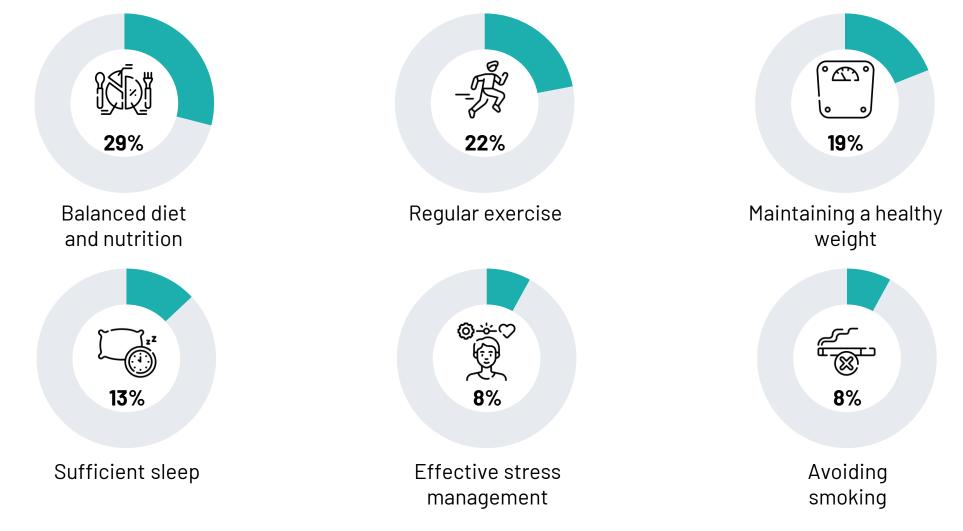

#### Public perceptions on what defines a healthy lifestyle

#### Public perceptions on what defines a healthy lifestyle

% - by demographics

|           | Balanced diet<br>and nutrition | Regular<br>exercise | Maintaining a<br>healthy weight | Sufficient<br>sleep | Effective stress<br>management | Avoiding<br>smoking |
|-----------|--------------------------------|---------------------|---------------------------------|---------------------|--------------------------------|---------------------|
|           | 1 1                            |                     | 1                               | 1                   | 1 1                            |                     |
| Total     | 29%                            | 22%                 | 19%                             | 13%                 | 8%                             | 8%                  |
|           |                                |                     |                                 |                     |                                |                     |
| Male      | 29%                            | 24%                 | 12%                             | 16%                 | 6%                             | 12%                 |
| Female    | 29%                            | 19%                 | 29%                             | 10%                 | 11%                            | 2%                  |
|           |                                |                     |                                 |                     |                                |                     |
| 18-24     | 24%                            | 28%                 | 20%                             | 13%                 | 7%                             | 7%                  |
| 25-34     | 29%                            | 26%                 | 20%                             | 13%                 | 5%                             | 7%                  |
| 35-44     | 30%                            | 21%                 | 16%                             | 12%                 | 11%                            | 9%                  |
| 45+       | 32%                            | 16%                 | 19%                             | 16%                 | 9%                             | 9%                  |
|           |                                |                     |                                 |                     |                                |                     |
| Nationals | 34%                            | 25%                 | 19%                             | 10%                 | 6%                             | 6%                  |
| Expats    | 25%                            | 19%                 | 19%                             | 17%                 | 10%                            | 10%                 |
|           |                                |                     |                                 |                     |                                |                     |
| Α         | 25%                            | 22%                 | 16%                             | 16%                 | 10%                            | 12%                 |
| В         | 36%                            | 27%                 | 18%                             | 8%                  | 6%                             | 4%                  |
| C1        | 28%                            | 22%                 | 21%                             | 12%                 | 9%                             | 8%                  |
| C2        | 25%                            | 17%                 | 17%                             | 19%                 | 10%                            | 11%                 |