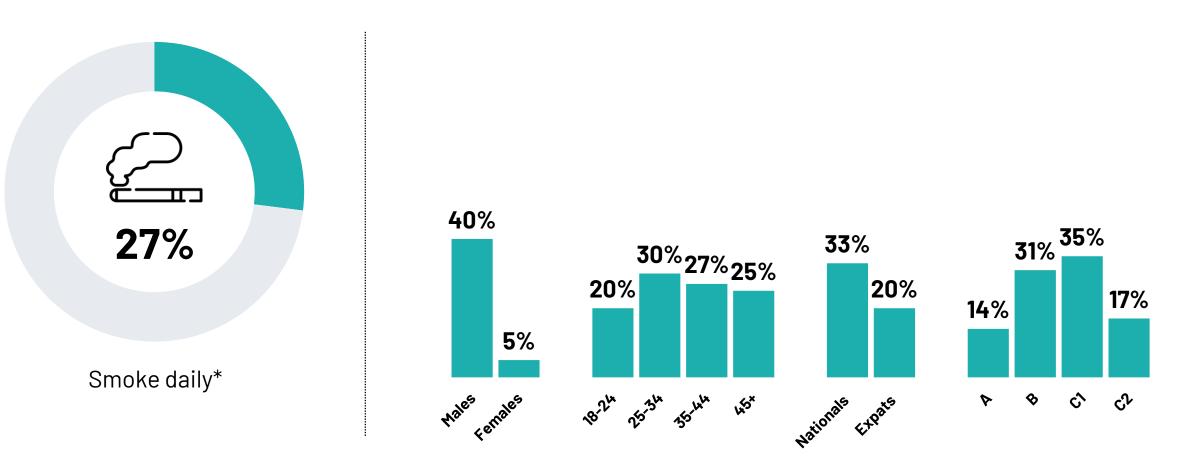

### **SMOKING PREVALENCE**

#### **Prevalence of daily smoking**

% – by demographics

Ipsos