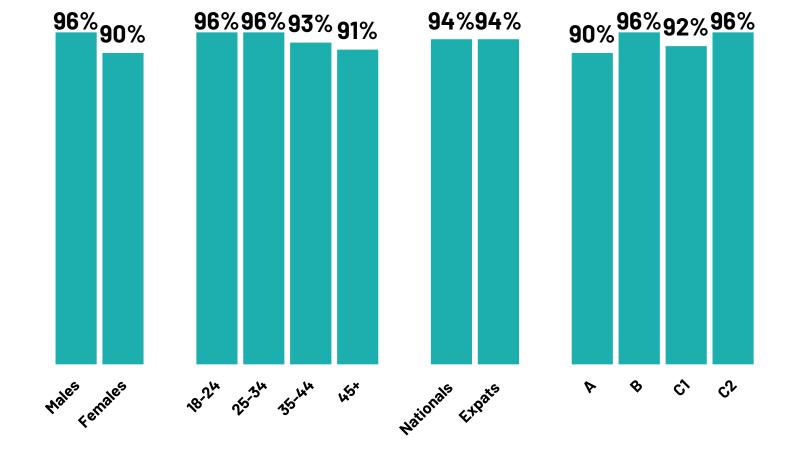

#### Understanding how to lead a healthy lifestyle

% - by demographics

Believe they understand how to lead a healthy lifestyle