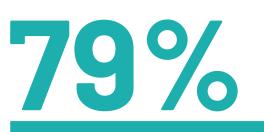

#### **Types of physical activities**

**79%** Walk/ jog several times a week

Play a sport on a weekly basis

19%

Exercise on a weekly basis

#### Types of physical activities

% - by demographics

|           | e de la companya de la company |                                   | ITON                       |  |
|-----------|-----------------------------------------------------------------------------------------------------------------------------------------------------------------------------------------------------------------------------------------------------------------------------------------------------------------------------------------------------------------------------------------------------------------------------------------------------------------------------------------------------------------------------------------------------------------------------------------------------------------------------------------------------------------------------------------------------|-----------------------------------|----------------------------|--|
|           | Walk or jog several<br>times a week                                                                                                                                                                                                                                                                                                                                                                                                                                                                                                                                                                                                                                                                 | Play a sport on<br>a weekly basis | Exercise on a weekly basis |  |
| Total     | 79%                                                                                                                                                                                                                                                                                                                                                                                                                                                                                                                                                                                                                                                                                                 | 21%                               | 19%                        |  |
|           |                                                                                                                                                                                                                                                                                                                                                                                                                                                                                                                                                                                                                                                                                                     |                                   |                            |  |
| Male      | 76%                                                                                                                                                                                                                                                                                                                                                                                                                                                                                                                                                                                                                                                                                                 | 29%                               | 21%                        |  |
| Female    | 83%                                                                                                                                                                                                                                                                                                                                                                                                                                                                                                                                                                                                                                                                                                 | 9%                                | 17%                        |  |
|           |                                                                                                                                                                                                                                                                                                                                                                                                                                                                                                                                                                                                                                                                                                     |                                   |                            |  |
| 18-24     | 84%                                                                                                                                                                                                                                                                                                                                                                                                                                                                                                                                                                                                                                                                                                 | 29%                               | 17%                        |  |
| 25-34     | 79%                                                                                                                                                                                                                                                                                                                                                                                                                                                                                                                                                                                                                                                                                                 | 27%                               | 22%                        |  |
| 35-44     | 75%                                                                                                                                                                                                                                                                                                                                                                                                                                                                                                                                                                                                                                                                                                 | 18%                               | 22%                        |  |
| 45+       | 78%                                                                                                                                                                                                                                                                                                                                                                                                                                                                                                                                                                                                                                                                                                 | 11%                               | 13%                        |  |
|           |                                                                                                                                                                                                                                                                                                                                                                                                                                                                                                                                                                                                                                                                                                     |                                   |                            |  |
| Nationals | 82%                                                                                                                                                                                                                                                                                                                                                                                                                                                                                                                                                                                                                                                                                                 | 21%                               | 19%                        |  |
| Expats    | 76%                                                                                                                                                                                                                                                                                                                                                                                                                                                                                                                                                                                                                                                                                                 | 21%                               | 19%                        |  |
|           |                                                                                                                                                                                                                                                                                                                                                                                                                                                                                                                                                                                                                                                                                                     |                                   |                            |  |
| Α         | 90%                                                                                                                                                                                                                                                                                                                                                                                                                                                                                                                                                                                                                                                                                                 | 14%                               | 18%                        |  |
| В         | 80%                                                                                                                                                                                                                                                                                                                                                                                                                                                                                                                                                                                                                                                                                                 | 28%                               | 21%                        |  |
| C1        | 78%                                                                                                                                                                                                                                                                                                                                                                                                                                                                                                                                                                                                                                                                                                 | 18%                               | 15%                        |  |
| C2        | 74%                                                                                                                                                                                                                                                                                                                                                                                                                                                                                                                                                                                                                                                                                                 | 21%                               | 22%                        |  |