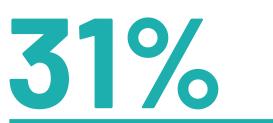

#### Perceptions on barriers to a healthy lifestyle

% Agree

Brands and manufacturers do not promote health and nutrition

People around me do not encourage me to be healthier

Information on being healthy is not easily available in Kuwait

#### Perceptions on barriers to a healthy lifestyle

%Agree - by demographics

|           | Brands and manufacturers do not<br>promote health and nutrition | People around me do not<br>encourage me to be/eat healthier | Information on being healthy is not easily available in Kuwait |
|-----------|-----------------------------------------------------------------|-------------------------------------------------------------|----------------------------------------------------------------|
| Total     | 36%                                                             | 31%                                                         | 26%                                                            |
|           |                                                                 |                                                             |                                                                |
| Male      | 36%                                                             | 30%                                                         | 23%                                                            |
| Female    | 38%                                                             | 31%                                                         | 30%                                                            |
|           |                                                                 |                                                             |                                                                |
| 18-24     | 35%                                                             | 22%                                                         | 16%                                                            |
| 25-34     | 34%                                                             | 27%                                                         | 24%                                                            |
| 35-44     | 36%                                                             | 34%                                                         | 27%                                                            |
| 45+       | 41%                                                             | 38%                                                         | 34%                                                            |
|           |                                                                 |                                                             |                                                                |
| Nationals | 26%                                                             | 25%                                                         | 14%                                                            |
| Expats    | 47%                                                             | 36%                                                         | 37%                                                            |
|           |                                                                 |                                                             |                                                                |
| Α         | 18%                                                             | 20%                                                         | 14%                                                            |
| В         | 31%                                                             | 29%                                                         | 16%                                                            |
| C1        | 37%                                                             | 29%                                                         | 23%                                                            |
| C2        | 48%                                                             | 39%                                                         | 43%                                                            |