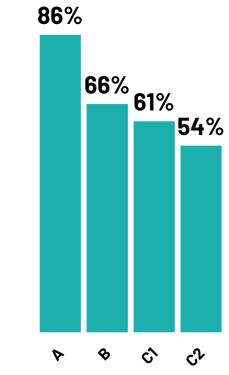

## Understanding the nutritional labels

% Ease of understanding nutritional labels - by demographics