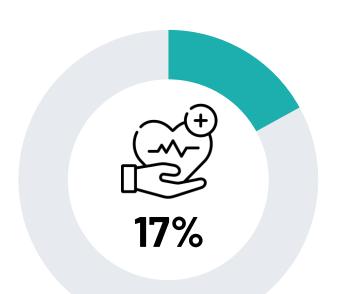

#### Frequency of getting health checkups

% - by demographics

|           | Several times a year | Once a year | Every 2-3 years | Less than that | When needed only |
|-----------|----------------------|-------------|-----------------|----------------|------------------|
| Total     | 17%                  | 24%         | 6%              | 1%             | 51%              |
|           |                      |             |                 |                |                  |
| Male      | 15%                  | 18%         | 5%              | 2%             | 60%              |
| Female    | 21%                  | 34%         | 8%              | 1%             | 36%              |
|           |                      |             |                 |                |                  |
| 18-24     | 12%                  | 33%         | 5%              | 2%             | 48%              |
| 25-34     | 12%                  | 29%         | 8%              | 1%             | 50%              |
| 35-44     | 16%                  | 27%         | 5%              | 1%             | 51%              |
| 45+       | 28%                  | 9%          | 6%              | 2%             | 54%              |
|           |                      |             |                 |                |                  |
| Nationals | 23%                  | 23%         | 4%              | 2%             | 48%              |
| Expats    | 12%                  | 25%         | 8%              | 1%             | 54%              |
|           |                      |             |                 |                |                  |
| Α         | 29%                  | 24%         | 2%              | -              | 45%              |
| В         | 22%                  | 16%         | 5%              | 1%             | 56%              |
| C1        | 20%                  | 28%         | 5%              | 1%             | 46%              |
| C2        | 4%                   | 29%         | 10%             | 2%             | 55%              |