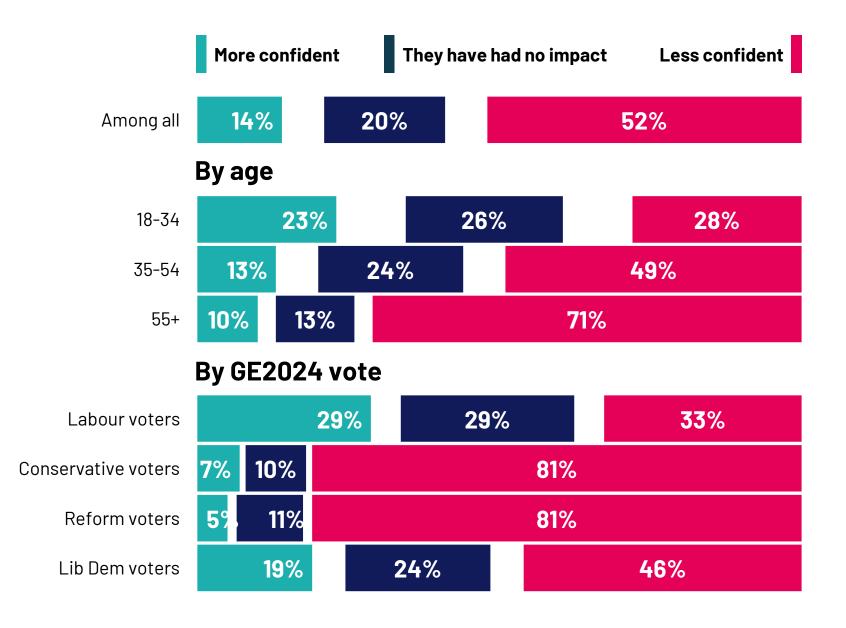

# The majority think it was the right decision for the government to increase NHS funding and put VAT on private schools. However, most also say it was wrong to change winter fuel payments and increase National Insurance for employers

Below is a list of policies that have been announced by the Labour government led by Keir Starmer. Do you think each of the following is the right decision or the wrong decision?

Base: 2,248 Online British adults aged 18+7-11 February 2025