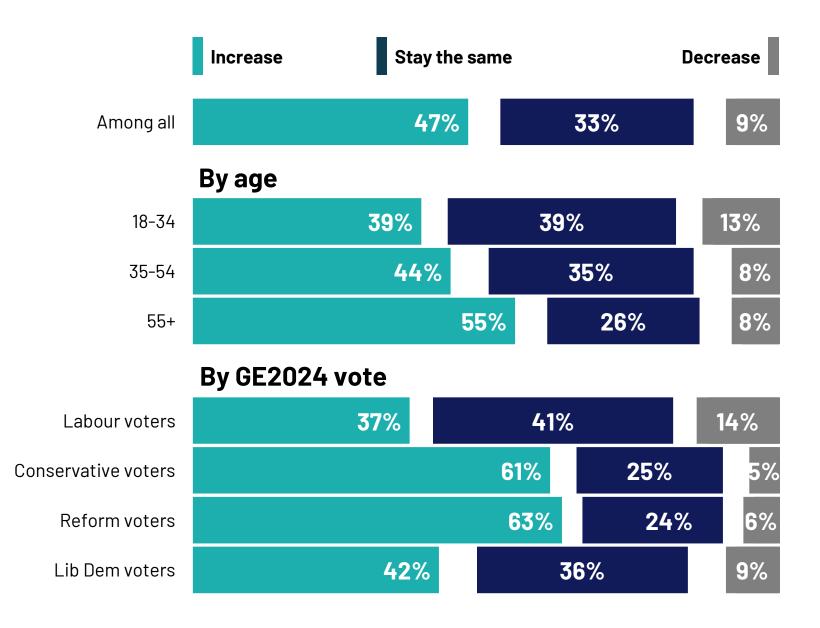

Almost half of Britons expect unemployment to increase this year. Fewer than one in ten expect it to decrease.

Do you expect that unemployment will increase or decrease this year, or do you expect it to remain the same?

**Base: 2,248** Online British adults aged 18+, including (670) 18-34-year-olds, (794) 35-54s, (784) 55+s, (674) 2024 Labour voters, (335) 2024 Conservative voters, (262) 2024 Reform UK voters, and (172) 2024 Liberal Democrat voters, 7-11 February 2025