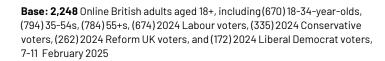

## Half of the public say that Rachel Reeves' recent decisions have made them less confident that the economy will grow

And have her decisions made you more or less confident that the economy will grow, or have they had no impact?

**Base: 2,248** Online British adults aged 18+, including (670) 18-34-year-olds, (794) 35-54s, (784) 55+s, (674) 2024 Labour voters, (335) 2024 Conservative voters, (262) 2024 Reform UK voters, and (172) 2024 Liberal Democrat voters, 7-11 February 2025