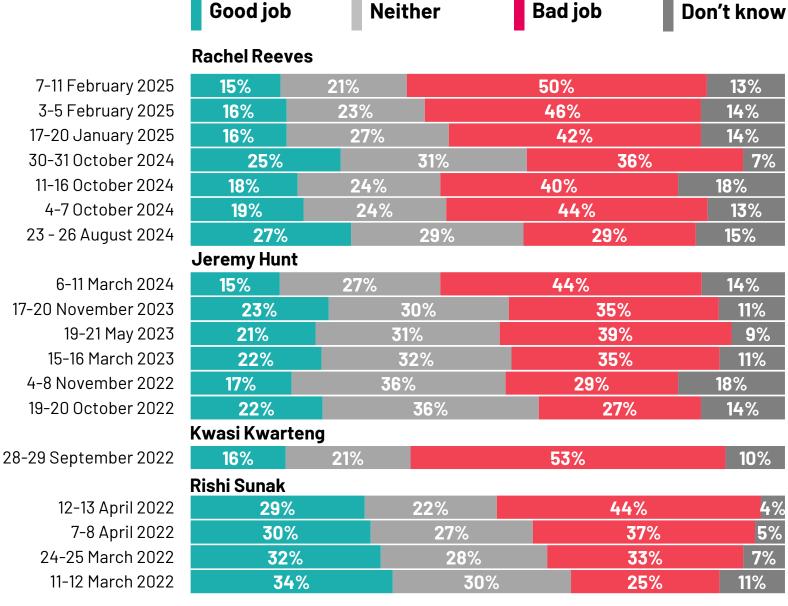

### Half of Britons say Rachel Reeves has been doing a bad job as Chancellor

To what extent, if at all, do you think Rachel Reeves has been doing a good job or a bad job, in her role as Chancellor of the Exchequer?

Base: 2,248 Online British adults aged 18+, 7-11 February 2025

2