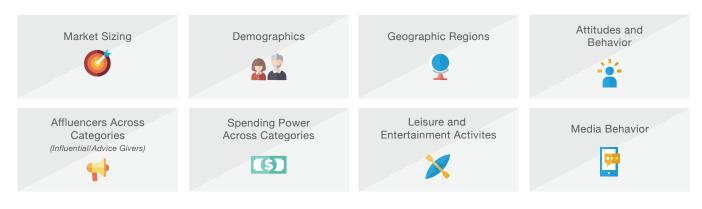

## GET TO KNOW THE AFFLUENTS YOU WANT TO REACH

An ideal tool for marketers who want a better understanding of their affluent targets, potential audiences and/ or competitive targets.

The Affluent Profiler harnesses the power of the Ipsos Affluent Survey to deliver insights in a quick, efficient, semi-customized report. It's a great value for a wealth of essential data, including: