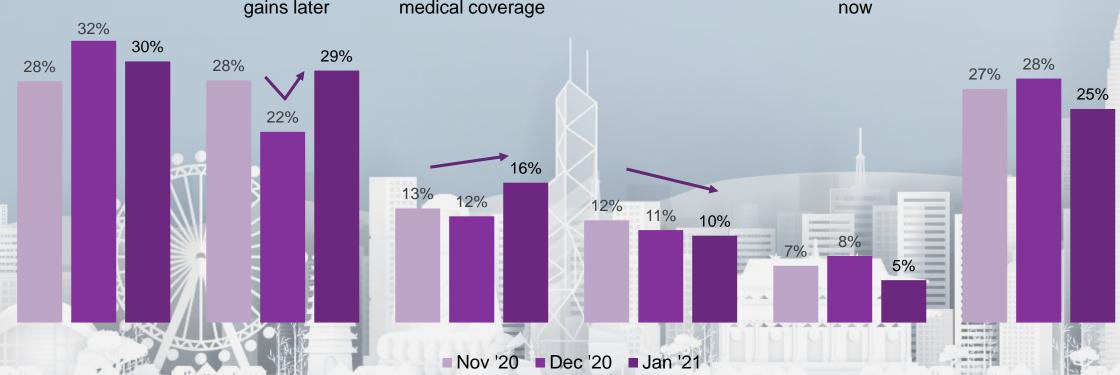

ore Online or More Offline in 2021





Ref: Please indicate how you plan for your investment and saving strategy during current social and economic situation.



## **Behavior Speaks for Itself**



#### **PAST 4 WEEKS INCIDENCE**



Base: Nov '20: N=1,010; Dec '20: N=1,010; Jan '21: N=1,010
Ref: Have you done any of the following over the past 4 weeks? Please select all that apply...



## ON THE GROUND – ONLINE PURCHASE





### **Investment Sentiment**



I will not invest in anything and keep cash savings only

I invested/ plan to invest in stocks during the slump for potential gains later I plan to buy (more) protection products with savings, and medical coverage I plan to move abroad I invested/ plan to invest in properties as price has gone down

rested/ plan to I will do nothing



Base: Nov '20: N=1,010; Dec '20: N=1,010; Jan '21: N=1,010

Ref: Please indicate how you plan for your investment and saving strategy during current social and economic situation.



## Prolonged pandemic defers travel plans further





## **Digital Adoption**

#### **PAST 4 WEEKS INCIDENCE**

Used mobile payment to avoid necessary contact

Used a banking app/mobile site

Spent time on social media

Spent time browsing online shopping platforms

Used a streaming service for watching shows, movies

Downloaded a game on my smartphone

Downloaded a fitness/wellbeing app/watched related videos online



Base: Nov '20: N=1,010; Dec '20: N=1,010; Jan '21: N=1,010

Ref: Have you done any of the following over the past 4 weeks? Please select all that apply...

## PERSONAL & GLOBAL CHALLENGES