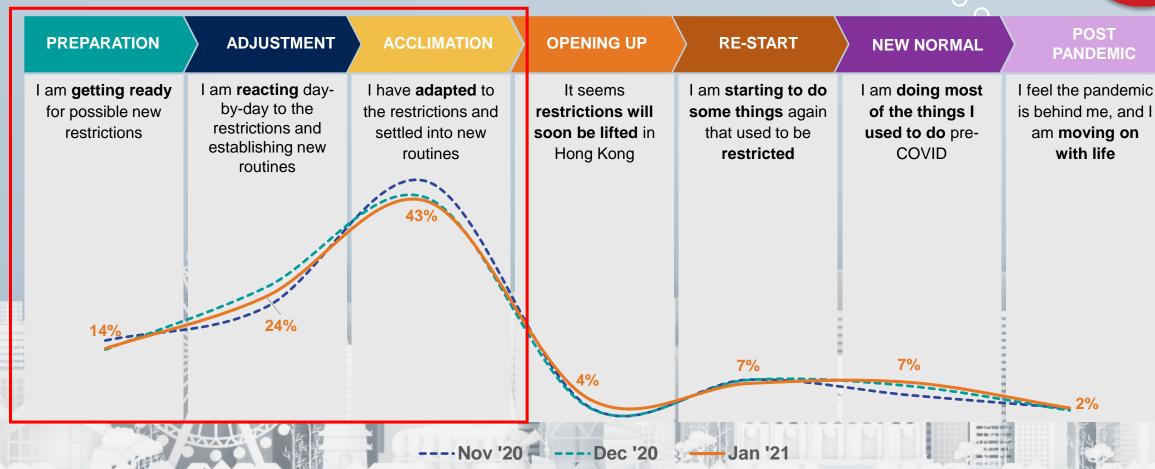

th Korea 69% 24% Singapore 55% 25% Hong Kong 54% 28% China 50% 41% India 43% 35% Japan 43% 32% New Zealand 42% 39% Australia 32% 45%



### **Social Responsibilities & Covid-19**



We should close the borders of Hong Kong and not allow anyone in or out until the virus is proven to be contained



#### Business should be changing their activities in a significant way to reduce the spread of the coronavirus



#### My employer has made changes in how it operates to prevent the spread of the coronavirus



Base: Nov '20: N=1,010; Dec '20: N=1,010; Jan '21: N=1,010
Ref: Is there any financial impact on your income since the outbreak of Covid-19?



## New year, same pandemic

Which one of the following phases do you feel best describes your current situation regarding the Covid-19 pandemic?



Base: Nov '20: N=1,010; Dec '20: N=1,010; Jan '21: N=1,010

Ref: There are often several phases or stages that people go through when times is hard. Which one of the following phases do you feel best describes your current situation regarding the Covid-19 pandemic?



## The negative financial impact has deepened





Base: Nov '20: N=1,010; Dec '20: N=1,010; Jan '21: N=1,010

Ref: Please indicate how you plan for your investment and saving strategy during current social and economic situation.



### More Online or More Offline in 2021





Ref: Please indicate how you plan for your investment and saving strategy during current social and economic situation.



## **Behavior Speaks for Itself**



#### **PAST 4 WEEKS INCIDENCE**



Base: Nov '20: N=1,010; Dec '20: N=1,010; Jan '21: N=1,