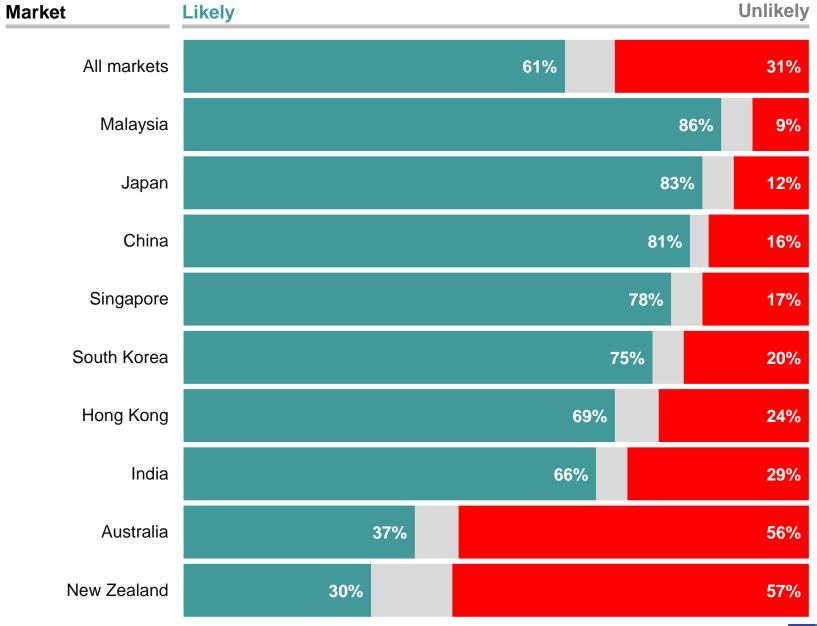

resentative sample of 22,003 adults aged 16-74 in 27 participating countries, January 2013 - January 2021.

Source: Ipsos Global Advisor





A successful vaccine for COVID-19 will become widely available in my country/ city







Market

Likely

Life will have got back to normal after the effects of the COVID-19 pandemic in my country/ city

41% All markets 52% China 90% India 63% 31% Malaysia 61% 31% Hong Kong 45% 47% New Zealand 45% 47% 42% Singapore 54% South Korea 39% 57% Australia 37% 56% Japan 26% 61%

Base: c. 15,700 online interviews across 31 markets, 23 October – 6 November 2020.



Unlikely



Economy in my country/ city will have fully recovered from the effects of the COVID-19 pandemic







Most people in my country/ city will wear a mask in public places a year from now







The world will change for the better because of the COVID-19 crisis









There will be a new global pandemic caused by a new virus

Unlikely Market Likely All markets 47% 32% Malaysia 70% 16% South Korea 69% 24% Singapore 55% 25% Hong Kong 54% 28% China 50% 41% India 43% 35% Japan 43% 32% New Zealand 42% 39% Australia 32% 45%



### **Social Responsibilities & Covid-19**



We should close the borders of Hong Kong and not allow anyone in or out until the virus is proven to be contained



#### Business should be changing their activities in a significant way to reduce the spread of the coronavirus



#### My employer has made changes in how it operates to prevent the spread of the coronavirus



Base: Nov '20: N=1,010; Dec '20: N=1,010; Jan '21: N=1,010
Ref: Is there any financia