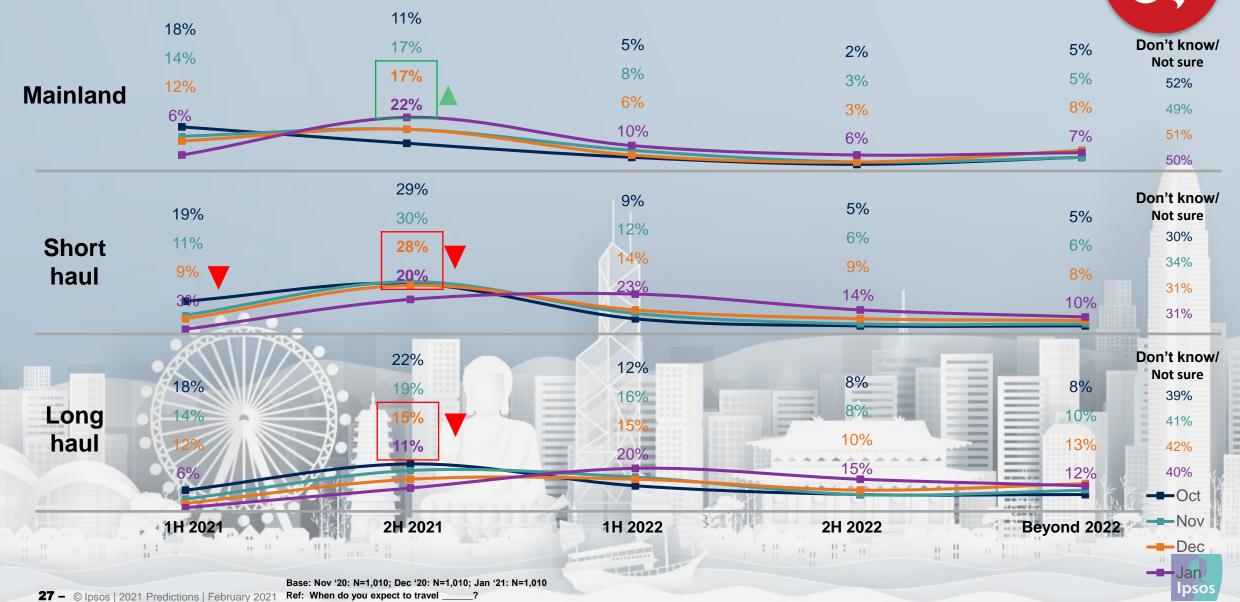

e: Nov '20: N=1,010; Dec '20: N=1,010; Jan '21: N=1,010
Ref: Have you done any of the following over the past 4 weeks? Please select all that apply...



## ON THE GROUND – ONLINE PURCHASE





### **Investment Sentiment**



I will not invest in anything and keep cash savings only

I invested/ plan to invest in stocks during the slump for potential gains later I plan to buy (more) protection products with savings, and medical coverage I plan to move abroad I invested/ plan to invest in properties as price has gone down

rested/ plan to I will do nothing



Base: Nov '20: N=1,010; Dec '20: N=1,010; Jan '21: N=1,010

Ref: Please indicate how you plan for your investment and saving strategy during current social and economic situation.



## Prolonged pandemic defers travel plans further





## **Digital Adoption**

#### **PAST 4 WEEKS INCIDENCE**

Used mobile payment to avoid necessary contact

Used a banking app/mobile site

Spent time on social media

Spent time browsing online shopping platforms

Used a streaming service for watching shows, movies

Downloaded a game on my smartphone

Downloaded a fitness/wellbeing app/watched related videos online



Base: Nov '20: N=1,010; Dec '20: N=1,010; Jan '21: N=1,010

Ref: Have you done any of the following over the past 4 weeks? Please select all that apply...

## PERSONAL & GLOBAL CHALLENGES





Market

Likely

Women will be paid the same as men for the same work

All markets 40% 51% Malaysia 73% 20% China 70% 25% India 61% 32% Hong Kong 58% 31% 51% Singapore 41% South Korea 55% 37% Australia 36% 55% New Zealand 32% 57% Japan