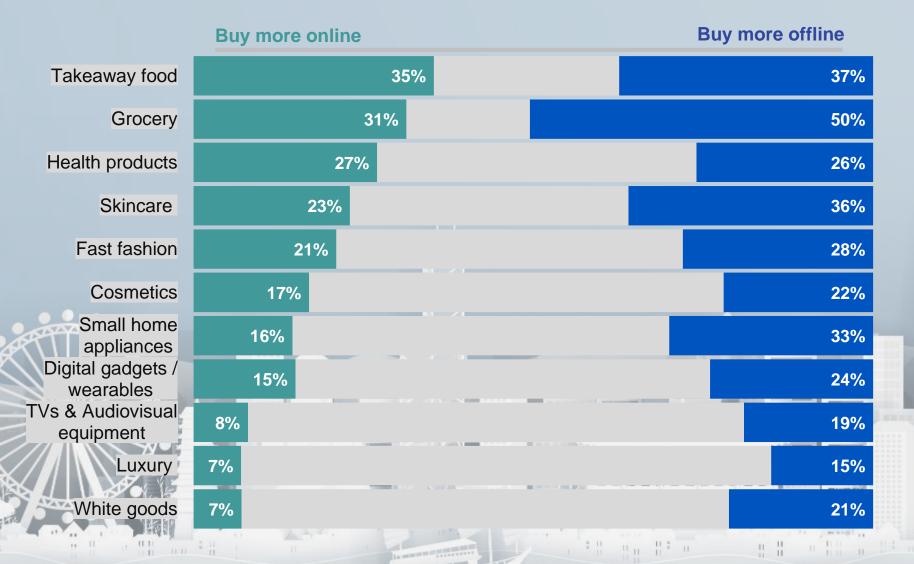

,010; Jan '21: N=1,010
Ref: Is there any financial impact on your income since the outbreak of Covid-19?



## New year, same pandemic

Which one of the following phases do you feel best describes your current situation regarding the Covid-19 pandemic?



Base: Nov '20: N=1,010; Dec '20: N=1,010; Jan '21: N=1,010

Ref: There are often several phases or stages that people go through when times is hard. Which one of the following phases do you feel best describes your current situation regarding the Covid-19 pandemic?



## The negative financial impact has deepened





Base: Nov '20: N=1,010; Dec '20: N=1,010; Jan '21: N=1,010

Ref: Please indicate how you plan for your investment and saving strategy during current social and economic situation.



### More Online or More Offline in 2021





Ref: Please indicate how you plan for your investment and saving strategy during current social and economic situation.



## **Behavior Speaks for Itself**



#### **PAST 4 WEEKS INCIDENCE**



Base: Nov '20: N=1,010; Dec '20: N=1,010; Jan '21: N=1,010
Ref: Have you done any of the following over the past 4 weeks? Please select all that apply...



## ON THE GROUND – ONLINE PURCHASE





### **Investment Sentiment**



I will not invest in anything and keep cash savings only

I invested/ plan to invest in stocks during the slump for potential gains later I plan to buy (more) protection products with savings, and medical coverage I plan to move abroad I invested/ plan to invest in properties as price has gone down

rested/ plan to I will do nothing



Base: Nov '20: N=1,010; Dec '20: N