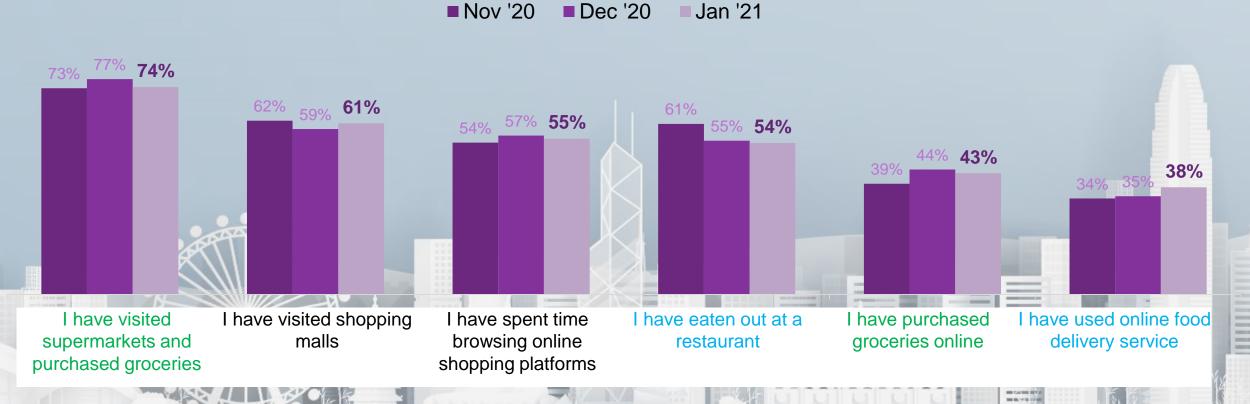

your current situation regarding the Covid-19 pandemic?



Base: Nov '20: N=1,010; Dec '20: N=1,010; Jan '21: N=1,010

Ref: There are often several phases or stages that people go through when times is hard. Which one of the following phases do you feel best describes your current situation regarding the Covid-19 pandemic?



## The negative financial impact has deepened





Base: Nov '20: N=1,010; Dec '20: N=1,010; Jan '21: N=1,010

Ref: Please indicate how you plan for your investment and saving strategy during current social and economic situation.



### More Online or More Offline in 2021





Ref: Please indicate how you plan for your investment and saving strategy during current social and economic situation.



## **Behavior Speaks for Itself**



#### **PAST 4 WEEKS INCIDENCE**



Base: Nov '20: N=1,010; Dec '20: N=1,010; Jan '21: N=1,010
Ref: Have you done any of the following over the past 4 weeks? Please select all that apply...



## ON THE GROUND – ONLINE PURCHASE





### **Investment Sentiment**



I will not invest in anything and keep cash savings only

I invested/ plan to invest in stocks during the slump for potential gains later I plan to buy (more) protection products with savings, and medical coverage I plan to move abroad I invested/ plan to invest in properties as price has gone down

rested/ plan to I will do nothing



Base: Nov '20: N=1,010; Dec '20: N=1,010; Jan '21: N=1,010

Ref: Please indicate how you plan for your investment and saving strategy during current social and economic situation.



## Prolonged pandemic defers travel plans furthe