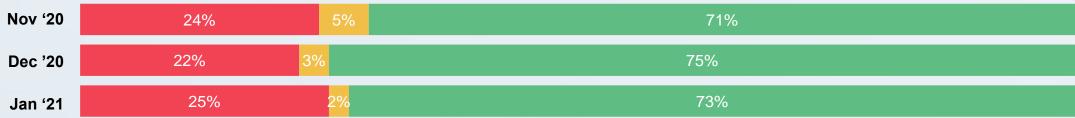

apan 26% 61%

Base: c. 15,700 online interviews across 31 markets, 23 October – 6 November 2020.



Unlikely



Economy in my country/ city will have fully recovered from the effects of the COVID-19 pandemic







Most people in my country/ city will wear a mask in public places a year from now







The world will change for the better because of the COVID-19 crisis









There will be a new global pandemic caused by a new virus

Unlikely Market Likely All markets 47% 32% Malaysia 70% 16% South Korea 69% 24% Singapore 55% 25% Hong Kong 54% 28% China 50% 41% India 43% 35% Japan 43% 32% New Zealand 42% 39% Australia 32% 45%



### **Social Responsibilities & Covid-19**



We should close the borders of Hong Kong and not allow anyone in or out until the virus is proven to be contained



#### Business should be changing their activities in a significant way to reduce the spread of the coronavirus



#### My employer has made changes in how it operates to prevent the spread of the coronavirus



Base: Nov '20: N=1,010; Dec '20: N=1,010; Jan '21: N=1,010
Ref: Is there any financial impact on your income since the outbreak of Covid-19?



## New year, same pandemic

Which one of the following phases do you feel best describes your current situation regarding the Covid-19 pandemic?



Base: Nov '20: N=1,010; Dec '20: N=1,010; Jan '21: N=1,010

Ref: There are often several phases or stages that people go through when times is hard. Which one of the following phases do you feel best describes your current situation regarding the Covid-19 pandemic?



## The negative financial