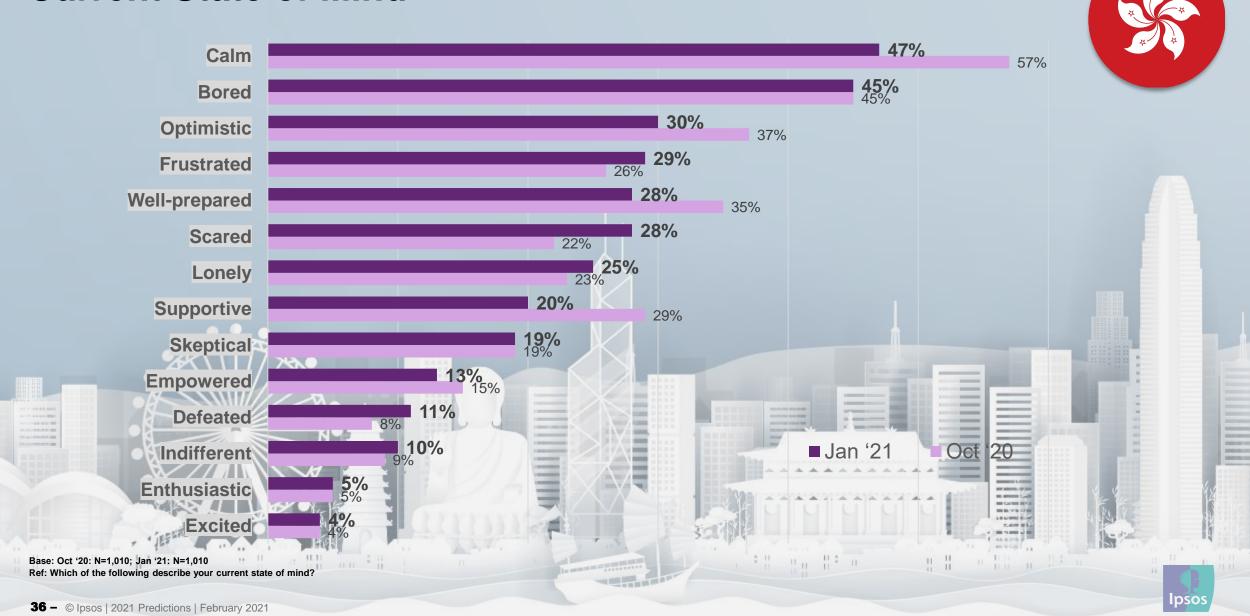

regardless of their differences

Unlikely Market Likely All markets 33% 56% China 68% 27% Singapore 62% 28% Malaysia 54% 36% New Zealand 48% 39% India 45% 45% Australia 40% 50% Hong Kong 28% 61% 22% Japan 55% South Korea 22% 72%





Market

Likely

I will feel lonely most of the time

All markets 31% 59% 50% Malaysia 43% 45% China 55% India 39% 50% Hong Kong 38% 57% Singapore 38% 56% South Korea 34% 61% Japan 27% 54% Australia 26% 66% New Zealand 22% 70%

Base: c. 15,700 online interviews across 31 markets, 23 October – 6 November 2020.



% Likely

2018

31%

38%

43%

32%

NA

NA

34%

31%

28%

NA

2019

33%

45%

47%

50%

41%

34%

33%

32%

30%

NA

Unlikely

## I have socialized with friends and family in person



#### **PAST 4 WEEKS INCIDENCE**



### **Current State of Mind**



## These things are certain







Market

Likely

Robots will look like, think like and speak like humans

All markets 36% 52% Malaysia 57% 34% Singapore 56% 33% India 55% 35% Hong Kong 49% 39% South Korea 48% 45% China 40% 52% Japan 30% 55% Australia 28% 59% New Zealand 28% 60%

Base: c. 15,700 online interviews across 31 markets, 23 October – 6 November 2020.



Unlikely