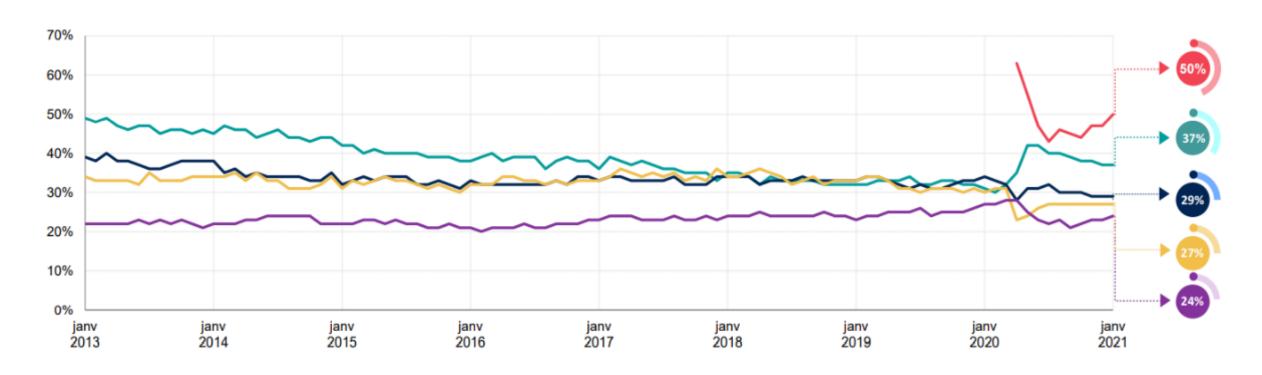

# 2021 PREDICTIONS & CONSUMER SENTIMENTS

February 2021

Annie Chan, Ipsos

**GAME CHANGERS** 

70%

2020 was a bad year for me and my family

Base: c. 15,700 online interviews across 31 markets, 23 October – 6 November 2020.