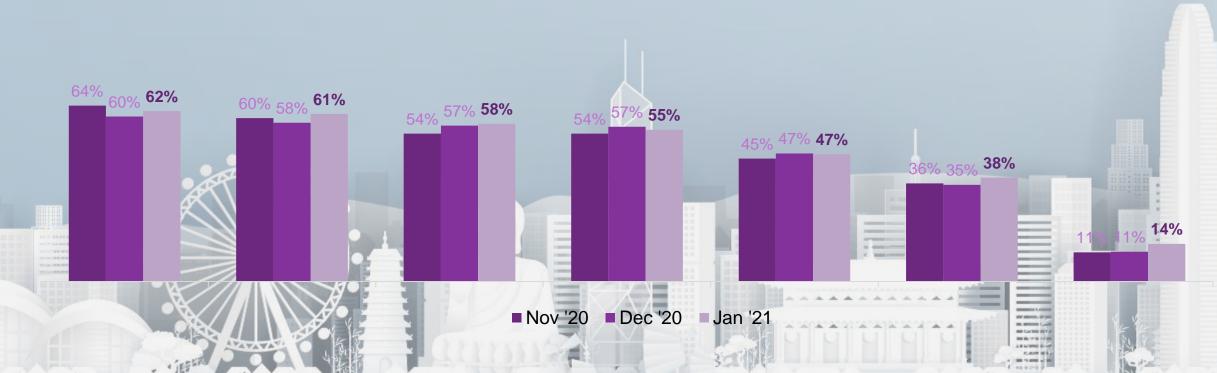

to buy (more) protection products with savings, and medical coverage I plan to move abroad I invested/ plan to invest in properties as price has gone down

rested/ plan to I will do nothing



Base: Nov '20: N=1,010; Dec '20: N=1,010; Jan '21: N=1,010

Ref: Please indicate how you plan for your investment and saving strategy during current social and economic situation.



## Prolonged pandemic defers travel plans further





## **Digital Adoption**

#### **PAST 4 WEEKS INCIDENCE**

Used mobile payment to avoid necessary contact

Used a banking app/mobile site

Spent time on social media

Spent time browsing online shopping platforms

Used a streaming service for watching shows, movies

Downloaded a game on my smartphone

Downloaded a fitness/wellbeing app/watched related videos online



Base: Nov '20: N=1,010; Dec '20: N=1,010; Jan '21: N=1,010

Ref: Have you done any of the following over the past 4 weeks? Please select all that apply...

## PERSONAL & GLOBAL CHALLENGES





Market

Likely

Women will be paid the same as men for the same work

All markets 40% 51% Malaysia 73% 20% China 70% 25% India 61% 32% Hong Kong 58% 31% 51% Singapore 41% South Korea 55% 37% Australia 36% 55% New Zealand 32% 57% Japan 28% 56%

Base: c. 15,700 online interviews across 31 markets, 23 October – 6 November 2020.



% Likely

2018

42%

73%

65%

68%

NA

NA

36%

37%

NA

29%

2019

44%

68%

61%

71%

62%

51%

42%

37%

NA

36%

Unlikely



Market

Likely

Average global temperatures will increase

All markets 75% 15% Singapore 87% 8% China 84% 11% South Korea 84% 14% Hong Kong 83% 1