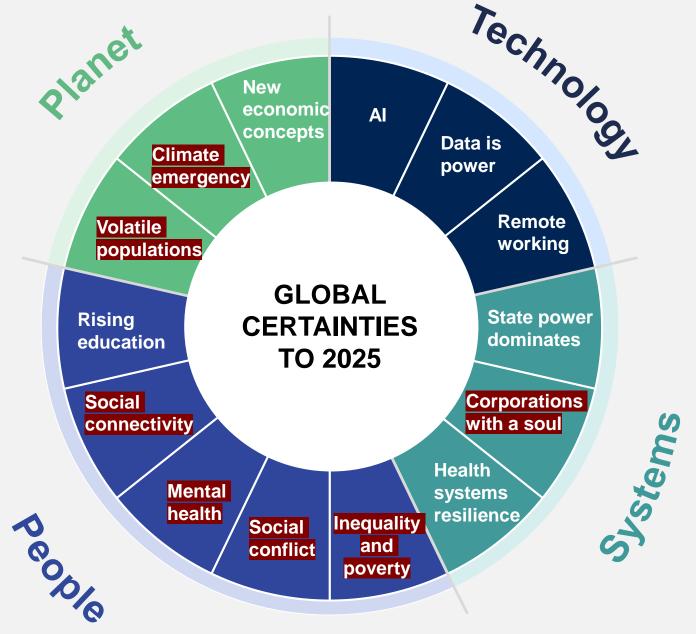

s

Unlikely Market Likely All markets 33% 56% China 68% 27% Singapore 62% 28% Malaysia 54% 36% New Zealand 48% 39% India 45% 45% Australia 40% 50% Hong Kong 28% 61% 22% Japan 55% South Korea 22% 72%





Market

Likely

I will feel lonely most of the time

All markets 31% 59% 50% Malaysia 43% 45% China 55% India 39% 50% Hong Kong 38% 57% Singapore 38% 56% South Korea 34% 61% Japan 27% 54% Australia 26% 66% New Zealand 22% 70%

Base: c. 15,700 online interviews across 31 markets, 23 October – 6 November 2020.



% Likely

2018

31%

38%

43%

32%

NA

NA

34%

31%

28%

NA

2019

33%

45%

47%

50%

41%

34%

33%

32%

30%

NA

Unlikely

## I have socialized with friends and family in person



#### **PAST 4 WEEKS INCIDENCE**



### **Current State of Mind**



## These things are certain







Market

Likely

Robots will look like, think like and speak like humans

All markets 36% 52% Malaysia 57% 34% Singapore 56% 33% India 55% 35% Hong Kong 49% 39% South Korea 48% 45% China 40% 52% Japan 30% 55% Australia 28% 59% New Zealand 28% 60%

Base: c. 15,700 online interviews across 31 markets, 23 October – 6 November 2020.



Unlikely