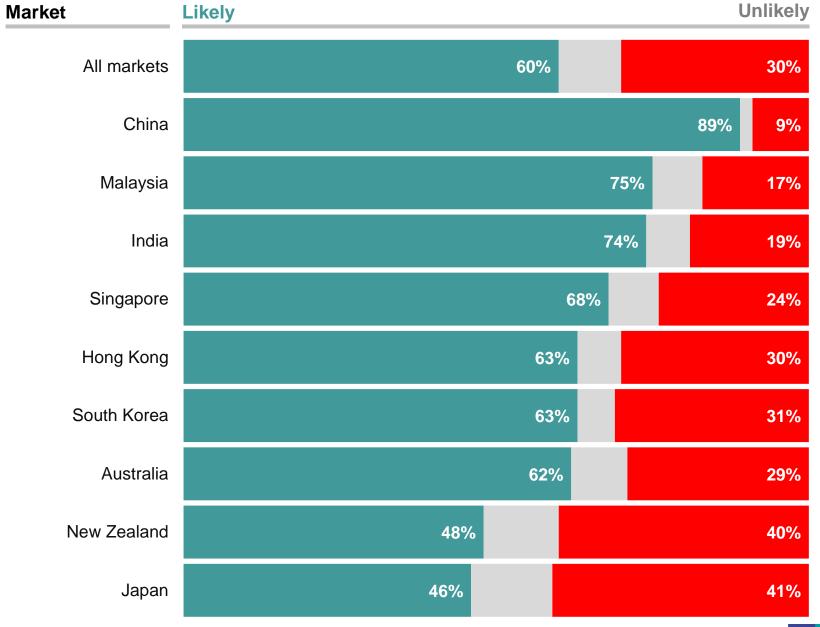

| 31%      |
| New Zealand      | 51% 50% 50% 50% 50% 50% 50% 50% 50% 50% 50 | 34%      |
| United States    |                                            | 35% sos  |
| Officed States   | 40/0                                       | 33/0     |

## 72% of Hong Kong people expect income inequality will intensify



#### **IMPACT ON INCOME**



Base: Nov '20: N=1,010; Dec '20: N=1,010; Jan '21: N=1,010
Ref: Is there any financial impact on your income since the outbreak of Covid-19?





## **World Worries: Long-Term Trends**













Base: Representative sample of 22,003 adults aged 16-74 in 27 participating countries, January 2013 - January 2021.

Source: Ipsos Global Advisor





A successful vaccine for COVID-19 will become widely available in my country/ city







Market

Likely

Life will have got back to normal after the effects of the COVID-19 pandemic in my country/ city

41% All markets 52% China 90% India 63% 31% Malaysia 61% 31% Hong Kong 45% 47% New Zealand 45% 47% 42% Singapore 54% South Korea 39% 57% Australia 37% 56% Japan 26% 61%

Base: c. 15,700 online interviews across 31 markets, 23 October – 6 November 2020.



Unlikely



Economy in my country/ city will have fully recovered from the effects of the COVID-19 pandemic







Most people in my country/ city will wear a mask in public places a year from now







The world will change for the better because of the COVID-19 crisis









There will be a new global pandemic caused by a new virus

Unlikely Market Likely All markets 47% 32% Malaysia 70% 16% South Korea 69% 24% Sing