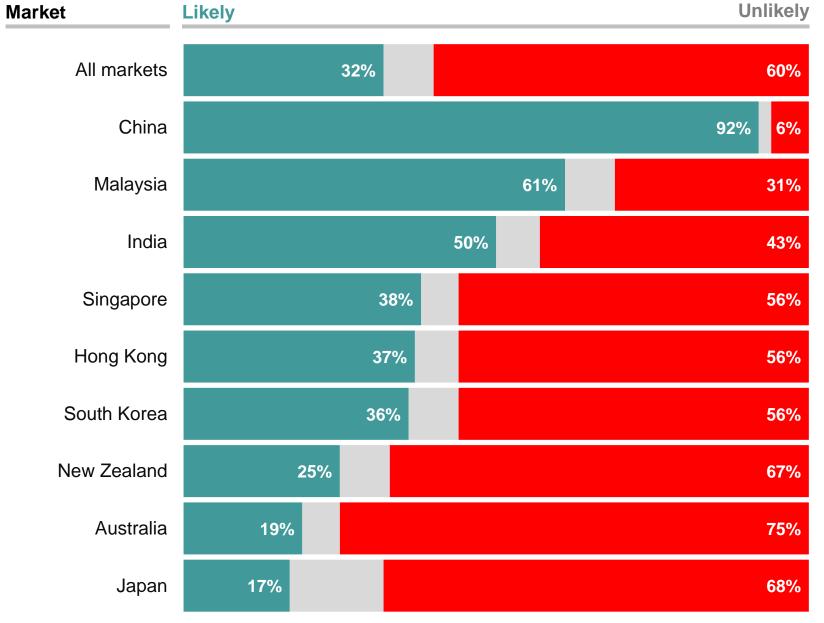

outbreak of Covid-19?





## **World Worries: Long-Term Trends**













Base: Representative sample of 22,003 adults aged 16-74 in 27 participating countries, January 2013 - January 2021.

Source: Ipsos Global Advisor





A successful vaccine for COVID-19 will become widely available in my country/ city







Market

Likely

Life will have got back to normal after the effects of the COVID-19 pandemic in my country/ city

41% All markets 52% China 90% India 63% 31% Malaysia 61% 31% Hong Kong 45% 47% New Zealand 45% 47% 42% Singapore 54% South Korea 39% 57% Australia 37% 56% Japan 26% 61%

Base: c. 15,700 online interviews across 31 markets, 23 October – 6 November 2020.



Unlikely



Economy in my country/ city will have fully recovered from the effects of the COVID-19 pandemic







Most people in my country/ city will wear a mask in public places a year from now







The world will change for the better because of the COVID-19 crisis









There will be a new global pandemic caused by a new virus

Unlikely Market Likely All markets 47% 32% Malaysia 70% 16% South Korea 69% 24% Singapore 55% 25% Hong Kong 54% 28% China 50% 41% India 43% 35% Japan 43% 32% New Zealand 42% 39% Australia 32% 45%



### **Social Responsibilities & Covid-19**



We should close the borders of Hong Kong and not allow anyone in or out until the virus is proven to be contained



#### Business should be changing their activities in a significant way to reduce the spread of the coronavirus



#### My employer has made changes in how it operates to prevent the spread of the coronavirus