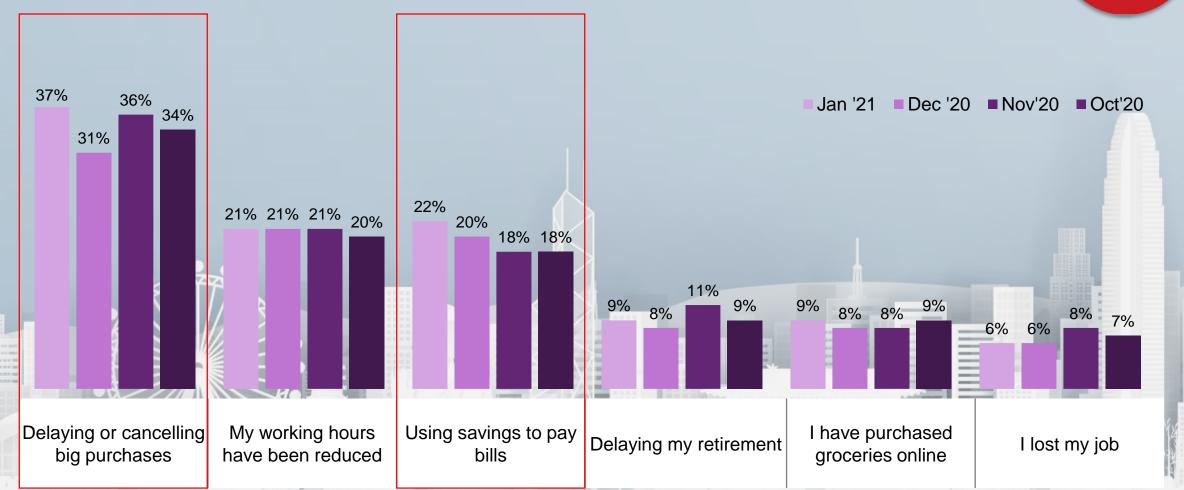

be changing their activities in a significant way to reduce the spread of the coronavirus



#### My employer has made changes in how it operates to prevent the spread of the coronavirus



Base: Nov '20: N=1,010; Dec '20: N=1,010; Jan '21: N=1,010
Ref: Is there any financial impact on your income since the outbreak of Covid-19?



## New year, same pandemic

Which one of the following phases do you feel best describes your current situation regarding the Covid-19 pandemic?



Base: Nov '20: N=1,010; Dec '20: N=1,010; Jan '21: N=1,010

Ref: There are often several phases or stages that people go through when times is hard. Which one of the following phases do you feel best describes your current situation regarding the Covid-19 pandemic?



## The negative financial impact has deepened





Base: Nov '20: N=1,010; Dec '20: N=1,010; Jan '21: N=1,010

Ref: Please indicate how you plan for your investment and saving strategy during current social and economic situation.



### More Online or More Offline in 2021





Ref: Please indicate how you plan for your investment and saving strategy during current social and economic situation.



## **Behavior Speaks for Itself**



#### **PAST 4 WEEKS INCIDENCE**



Base: Nov '20: N=1,010; Dec '20: N=1,010; Jan '21: N=1,010
Ref: Have you done any of the following over the past 4 weeks? Please select all that apply...



## ON THE GROUND – ONLINE PURCHASE





### **Investment Sentiment**



I will not invest in anything and keep cash savings only

I invested/ plan to invest in stocks during the slump for potential gains later I plan t