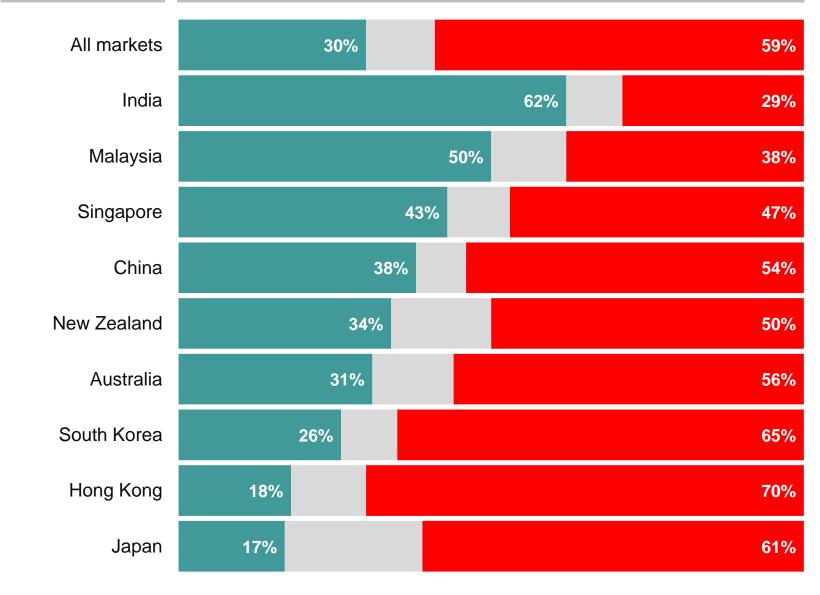

January 2013 - January 2021.

Source: Ipsos Global Advisor





A successful vaccine for COVID-19 will become widely available in my country/ city







Market

Likely

Life will have got back to normal after the effects of the COVID-19 pandemic in my country/ city

41% All markets 52% China 90% India 63% 31% Malaysia 61% 31% Hong Kong 45% 47% New Zealand 45% 47% 42% Singapore 54% South Korea 39% 57% Australia 37% 56% Japan 26% 61%

Base: c. 15,700 online interviews across 31 markets, 23 October – 6 November 2020.



Unlikely



Economy in my country/ city will have fully recovered from the effects of the COVID-19 pandemic







Most people in my country/ city will wear a mask in public places a year from now







The world will change for the better because of the COVID-19 crisis









There will be a new global pandemic caused by a new virus

Unlikely Market Likely All markets 47% 32% Malaysia 70% 16% South Korea 69% 24% Singapore 55% 25% Hong Kong 54% 28% China 50% 41% India 43% 35% Japan 43% 32% New Zealand 42% 39% Australia 32% 45%



### **Social Responsibilities & Covid-19**



We should close the borders of Hong Kong and not allow anyone in or out until the virus is proven to be contained



#### Business should be changing their activities in a significant way to reduce the spread of the coronavirus



#### My employer has made changes in how it operates to prevent the spread of the coronavirus



Base: Nov '20: N=1,010; Dec '20: N=1,010; Jan '21: N=1,010
Ref: Is there any financial impact on your income since the outbreak of Covid-19?



## New year, same