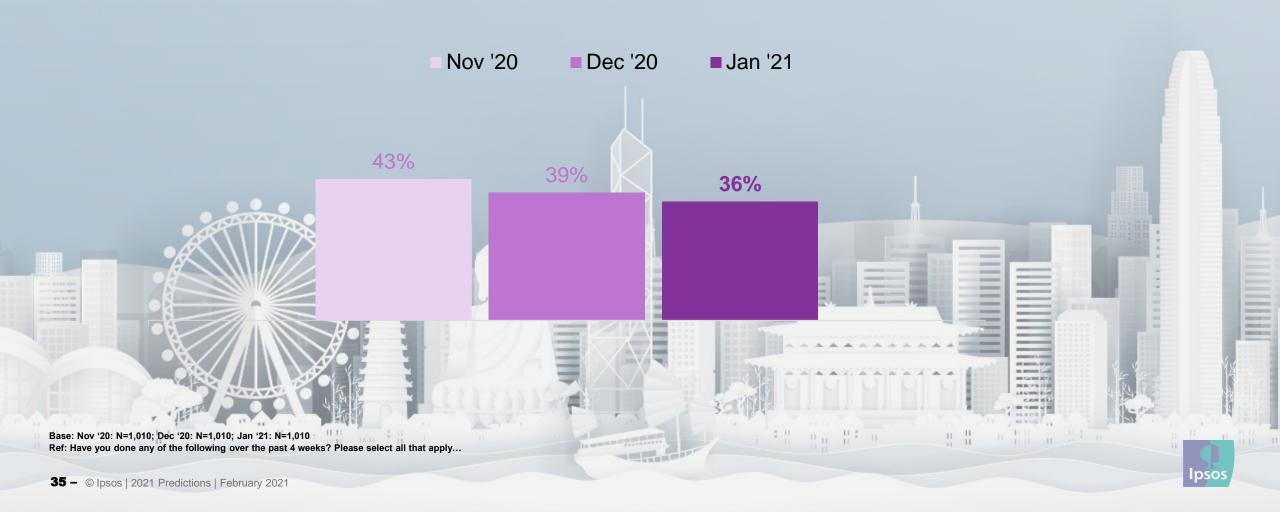

ity will treat all people equally regardless of their differences

Unlikely Market Likely All markets 33% 56% China 68% 27% Singapore 62% 28% Malaysia 54% 36% New Zealand 48% 39% India 45% 45% Australia 40% 50% Hong Kong 28% 61% 22% Japan 55% South Korea 22% 72%





Market

Likely

I will feel lonely most of the time

All markets 31% 59% 50% Malaysia 43% 45% China 55% India 39% 50% Hong Kong 38% 57% Singapore 38% 56% South Korea 34% 61% Japan 27% 54% Australia 26% 66% New Zealand 22% 70%

Base: c. 15,700 online interviews across 31 markets, 23 October – 6 November 2020.



% Likely

2018

31%

38%

43%

32%

NA

NA

34%

31%

28%

NA

2019

33%

45%

47%

50%

41%

34%

33%

32%

30%

NA

Unlikely

## I have socialized with friends and family in person



#### **PAST 4 WEEKS INCIDENCE**



### **Current State of Mind**



## These things are certain







Market

Likely

Robots will look like, think like and speak like humans

All markets 36% 52% Malaysia 57% 34% Singapore 56% 33% India 55% 35% Hong Kong 49% 39% South Korea 48% 45% China 40% 52% Japan 30% 55% Australia 28% 59% New Zealand 28% 60%

Base: c. 15,700 online interviews across 31 markets, 23 October – 6 November 2020.



Unlikely