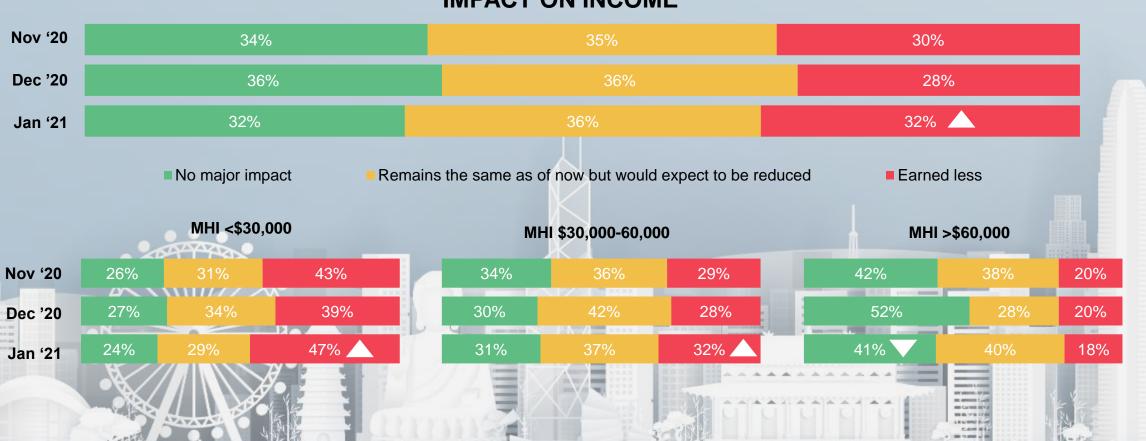

%      |
| Saudi Arabia     | 60%                                        | 19%      |
| Germany          |                                            | 32%      |
| Hungary          |                                            | 29%      |
| South Africa     | 57%                                        | 37%      |
| France<br>Canada |                                            | 30%      |
| Australia        |                                            | 31%      |
| New Zealand      | 51% 50% 50% 50% 50% 50% 50% 50% 50% 50% 50 | 34%      |
| United States    |                                            | 35% sos  |
| Officed States   | 40/0                                       | 33/0     |

## 72% of Hong Kong people expect income inequality will intensify



#### **IMPACT ON INCOME**



Base: Nov '20: N=1,010; Dec '20: N=1,010; Jan '21: N=1,010
Ref: Is there any financial impact on your income since the outbreak of Covid-19?





## **World Worries: Long-Term Trends**













Base: Representative sample of 22,003 adults aged 16-74 in 27 participating countries, January 2013 - January 2021.

Source: Ipsos Global Advisor





A successful vaccine for COVID-19 will become widely available in my country/ city







Market

Likely

Life will have got back to normal after the effects of the COVID-19 pandemic in my country/ city

41% All markets 52% China 90% India 63% 31% Malaysia 61% 31% Hong Kong 45% 47% New Zealand 45% 47% 42% Singapore 54% South Korea 39% 57% Australia 37% 56% Japan 26% 61%

Base: c. 15,700 online interviews across 31 markets, 23 October – 6 Novembe