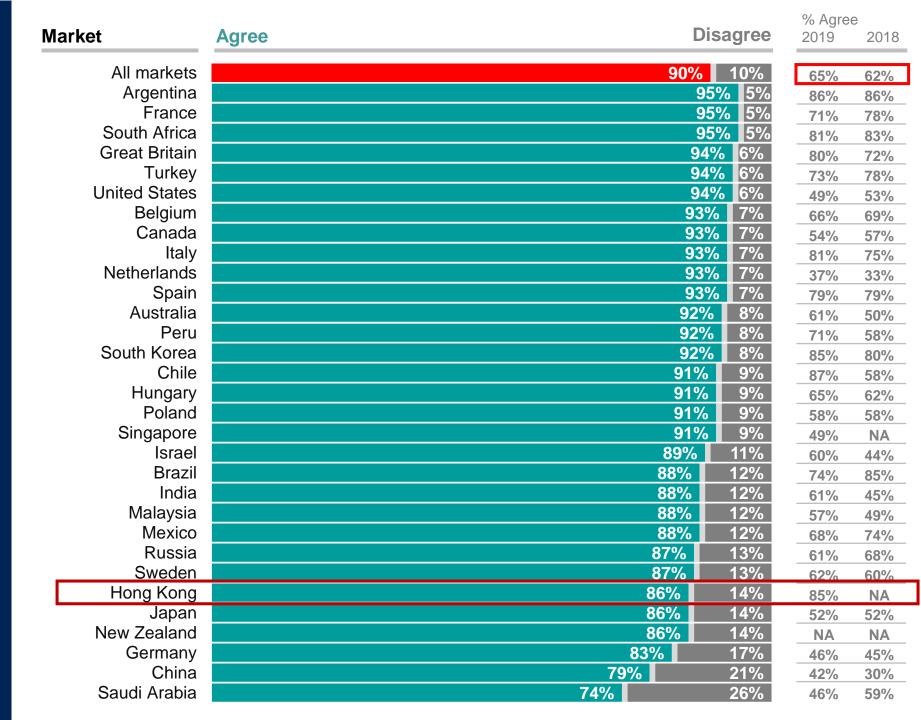

| Market         Agree         Disagree         Hg         H8         H7         H6           All markets         70%         30%         50%         46%         48%         51%           Turkey         89%         11%         61%         65%         66%         61%           Italy         80%         20%         51%         55%         55%         55%         55%         55%         55%         55%         55%         55%         55%         55%         55%         55%         55%         55%         55%         55%         55%         55%         55%         55%         55%         55%         55%         55%         55%         55%         55%         55%         55%         55%         55%         55%         55%         55%         55%         55%         55%         55%         55%         55%         55%         55%         55%         55%         55%         55%         55%         55%         55%         55%         55%         55%         55%         55%         55%         55%         55%         55%         55%         55%         55%         55%         55%         55%         55%         55%         55%                                                                                                                                                                                                                                                                                                                                                                                                                                                                                                                                                                                                                                                                                                                                                                                                                                                                                                                                                 | Market      | Agree |     | D   | icaaroo | 70 Agi      |     | 4.7         | 44.0 |
|------------------------------------------------------------------------------------------------------------------------------------------------------------------------------------------------------------------------------------------------------------------------------------------------------------------------------------------------------------------------------------------------------------------------------------------------------------------------------------------------------------------------------------------------------------------------------------------------------------------------------------------------------------------------------------------------------------------------------------------------------------------------------------------------------------------------------------------------------------------------------------------------------------------------------------------------------------------------------------------------------------------------------------------------------------------------------------------------------------------------------------------------------------------------------------------------------------------------------------------------------------------------------------------------------------------------------------------------------------------------------------------------------------------------------------------------------------------------------------------------------------------------------------------------------------------------------------------------------------------------------------------------------------------------------------------------------------------------------------------------------------------------------------------------------------------------------------------------------------------------------------------------------------------------------------------------------------------------------------------------------------------------------------------------------------------------------------------------------------------------------|-------------|-------|-----|-----|---------|-------------|-----|-------------|------|
| Turkey India                                                                                                                                                                                                                                                                                                                                                                                                                                                                                                                                                                                                                                                                                                                                                                                                                                                                                                                                                                                                                                                                                                                                                                                                                                                                                                                                                                                                                                                                                                                                                                                                                                                                                                                                                                                                                                                                                                                                                                                                                                                                                                                 | iviai ket   | Agree |     |     | isagree | <b>'</b> 19 | '18 | '17         | '16  |
| India   19%   58%   43%   57%   55%   1taly   80%   20%   51%   53%   58%   57%   55%   500th Africa   80%   20%   68%   64%   62%   63%   64%   62%   63%   64%   62%   63%   64%   62%   63%   64%   65%   63%   64%   65%   63%   64%   65%   63%   64%   65%   63%   64%   65%   63%   64%   65%   63%   64%   65%   63%   64%   65%   63%   64%   65%   63%   64%   65%   63%   64%   65%   63%   64%   65%   63%   64%   65%   63%   64%   65%   63%   64%   65%   63%   64%   65%   63%   64%   65%   63%   64%   65%   63%   64%   65%   63%   64%   65%   63%   64%   65%   63%   64%   65%   63%   64%   65%   63%   64%   65%   63%   64%   65%   63%   64%   65%   63%   64%   65%   63%   64%   65%   63%   64%   65%   63%   64%   65%   63%   64%   65%   63%   64%   65%   63%   64%   65%   63%   64%   65%   63%   64%   65%   63%   64%   65%   63%   64%   65%   63%   64%   65%   63%   64%   65%   63%   64%   65%   63%   64%   65%   63%   64%   65%   63%   64%   65%   63%   64%   65%   63%   64%   65%   63%   64%   65%   63%   64%   65%   63%   64%   65%   63%   64%   65%   63%   64%   65%   63%   64%   65%   63%   64%   65%   63%   64%   65%   63%   64%   65%   63%   64%   65%   63%   64%   65%   63%   64%   65%   63%   64%   65%   63%   64%   65%   63%   64%   65%   63%   64%   65%   63%   64%   65%   63%   64%   65%   63%   64%   65%   63%   64%   65%   63%   64%   65%   63%   64%   65%   63%   64%   65%   63%   64%   65%   63%   64%   65%   63%   64%   65%   63%   64%   65%   63%   64%   65%   63%   64%   65%   63%   64%   63%   64%   65%   63%   64%   64%   64%   64%   64%   64%   64%   64%   64%   64%   64%   64%   64%   64%   64%   64%   64%   64%   64%   64%   64%   64%   64%   64%   64%   64%   64%   64%   64%   64%   64%   64%   64%   64%   64%   64%   64%   64%   64%   64%   64%   64%   64%   64%   64%   64%   64%   64%   64%   64%   64%   64%   64%   64%   64%   64%   64%   64%   64%   64%   64%   64%   64%   64%   64%   64%   64%   64%   64%   64%   64%   64%   64%   64%   64%   64%   64%   64%   64%   64%   64%   64% | All markets |       | 70% |     | 30%     | 50%         | 46% | 48%         | 51%  |
| South Africa   80%   20%   51%   53%   58%   57%                                                                                                                                                                                                                                                                                                                                                                                                                                                                                                                                                                                                                                                                                                                                                                                                                                                                                                                                                                                                                                                                                                                                                                                                                                                                                                                                                                                                                                                                                                                                                                                                                                                                                                                                                                                                                                                                                                                                                                                                                                                                             | Turkey      |       |     | 89% | 11%     | 61%         | 65% | 66%         | 61%  |
| South Africa         80%         20%         68%         64%         62%         63%           Peru         79%         21%         57%         46%         56%         45%           South Korea         79%         21%         65%         58%         34%         54%           Argentina         78%         22%         69%         68%         56%         59%           Mexico         78%         22%         54%         46%         52%         48%           Spain         77%         23%         50%         51%         49%         54%           Malaysia         76%         24%         47%         37%         47%         NA           Hungary         74%         26%         46%         46%         52%         49%           Brazil         72%         28%         62%         59%         64%         67%           France         72%         28%         48%         48%         47%         49%           Singapore         72%         28%         46%         NA         NA         NA           Belgium         71%         29%         56%         52%         53%         49%                                                                                                                                                                                                                                                                                                                                                                                                                                                                                                                                                                                                                                                                                                                                                                                                                                                                                                                                                                                                              |             |       |     |     |         | 58%         | 43% | <b>57</b> % | 55%  |
| Peru         79%         21%         57%         46%         56%         45%           South Korea         79%         21%         65%         58%         34%         54%           Argentina         78%         22%         69%         68%         56%         59%           Mexico         78%         22%         54%         46%         52%         48%           Spain         77%         23%         50%         51%         49%         54%           Malaysia         76%         24%         47%         37%         47%         NA           Hungary         74%         26%         46%         46%         52%         49%           Brazil         72%         28%         62%         59%         64%         67%         59%         64%         67%         59%         64%         67%         59%         64%         67%         59%         64%         67%         59%         64%         67%         59%         64%         67%         59%         64%         67%         59%         64%         67%         59%         64%         67%         59%         64%         67%         59%         64%         67%                                                                                                                                                                                                                                                                                                                                                                                                                                                                                                                                                                                                                                                                                                                                                                                                                                                                                                                                                                             | Italy       |       |     | 80% | 20%     | 51%         | 53% | 58%         | 57%  |
| South Korea         79%         21%         65%         58%         34%         54%           Argentina         78%         22%         69%         68%         56%         59%           Mexico         78%         22%         54%         46%         52%         48%           Spain         77%         23%         50%         51%         49%         54%           Malaysia         76%         24%         47%         37%         47%         NA           Hungary         74%         26%         46%         46%         52%         49%           Brazil         72%         28%         62%         59%         64%         67%           France         72%         28%         48%         48%         47%         49%           Singapore         72%         28%         46%         NA         NA         NA           Belgium         71%         29%         56%         52%         53%         49%           Chile         70%         30%         64%         53%         54%         61%           Chile         70%         30%         45%         33%         29%         35%                                                                                                                                                                                                                                                                                                                                                                                                                                                                                                                                                                                                                                                                                                                                                                                                                                                                                                                                                                                                                    |             |       |     |     |         | 68%         | 64% | 62%         | 63%  |
| Argentina         78%         22%         69%         68%         56%         59%           Mexico         78%         22%         54%         46%         52%         48%           Spain         777%         23%         50%         51%         49%         54%           Malaysia         76%         24%         47%         37%         47%         NA           Hungary         74%         26%         46%         46%         52%         49%           Brazil         72%         28%         62%         59%         64%         67%           France         72%         28%         48%         48%         47%         49%           Singapore         72%         28%         46%         NA         NA         NA           Belgium         71%         29%         56%         52%         53%         49%           Chile         70%         30%         64%         53%         54%         61%           China         70%         30%         45%         33%         54%         61%           Great Britain         70%         30%         42%         41%         45%         43%      <                                                                                                                                                                                                                                                                                                                                                                                                                                                                                                                                                                                                                                                                                                                                                                                                                                                                                                                                                                                                          |             |       | 7   | 9%  |         | 57%         | 46% | 56%         | 45%  |
| Mexico         78%         22%         54%         46%         52%         48%           Spain         77%         23%         50%         51%         49%         54%           Malaysia         76%         24%         47%         37%         47%         NA           Hungary         74%         26%         46%         46%         52%         49%           Brazil         72%         28%         62%         59%         64%         67%           France         72%         28%         46%         14%         49%           Singapore         72%         28%         46%         NA         NA           Belgium         71%         29%         56%         52%         53%         49%           Chile         70%         30%         64%         53%         54%         61%           China         70%         30%         45%         33%         29%         35%           Great Britain         70%         30%         45%         33%         29%         35%           Hong Kong         70%         30%         42%         41%         45%         43%           Russia         70                                                                                                                                                                                                                                                                                                                                                                                                                                                                                                                                                                                                                                                                                                                                                                                                                                                                                                                                                                                                             | South Korea |       |     |     |         | 65%         | 58% | 34%         | 54%  |
| Spain         77%         23%         50%         51%         49%         54%           Malaysia         76%         24%         47%         37%         47%         NA           Hungary         74%         26%         46%         46%         52%         49%           Brazil         72%         28%         62%         59%         64%         67%           France         72%         28%         48%         48%         47%         49%           Singapore         72%         28%         46%         NA         NA         NA           Belgium         71%         29%         56%         52%         53%         49%           Chile         70%         30%         64%         53%         54%         61%           China         70%         30%         45%         33%         29%         35%           Great Britain         70%         30%         45%         33%         29%         35%           Great Britain         70%         30%         42%         41%         45%         43%           Hong Kong         70%         30%         42%         41%         45%         48%                                                                                                                                                                                                                                                                                                                                                                                                                                                                                                                                                                                                                                                                                                                                                                                                                                                                                                                                                                                                           | •           |       |     |     |         | 69%         | 68% | 56%         | 59%  |
| Malaysia         76%         24%         47%         37%         47%         NA           Hungary         74%         26%         46%         46%         52%         49%           Brazil         72%         28%         62%         59%         64%         67%           France         72%         28%         48%         48%         47%         49%           Singapore         72%         28%         46%         NA         NA         NA           Belgium         71%         29%         56%         52%         53%         49%           Chile         70%         30%         64%         53%         54%         61%           China         70%         30%         45%         33%         29%         35%           Great Britain         70%         30%         45%         33%         29%         35%           Great Britain         70%         30%         42%         41%         45%         43%           Hong Kong         70%         30%         64%         NA         NA         NA         NA           Russia         70%         30%         64%         NA         NA         NA                                                                                                                                                                                                                                                                                                                                                                                                                                                                                                                                                                                                                                                                                                                                                                                                                                                                                                                                                                                                     |             |       |     |     |         | 54%         | 46% | 52%         | 48%  |
| Hungary         74%         26%         46%         52%         49%           Brazil         72%         28%         62%         59%         64%         67%           France         72%         28%         48%         48%         47%         49%           Singapore         72%         28%         46%         NA         NA <td>•</td> <td></td> <td></td> <td></td> <td></td> <td>50%</td> <td>51%</td> <td>49%</td> <td>54%</td>                                                                                                                                                                                                                                                                                                                                                                                                                                                                                                                                                                                                                                                                                                                                                                                                                                                                      | •           |       |     |     |         | 50%         | 51% | 49%         | 54%  |
| Brazil         72%         28%         62%         59%         64%         67%           France         72%         28%         48%         48%         47%         49%           Singapore         72%         28%         46%         NA         NA         NA           Belgium         71%         29%         56%         52%         53%         49%           Chile         70%         30%         64%         53%         54%         61%           China         70%         30%         45%         33%         29%         35%           Great Britain         70%         30%         42%         41%         45%         43%           Hong Kong         70%         30%         64%         NA         NA         NA           Russia         70%         30%         47%         48%         45%         48%           Australia         68%         32%         46%         42%         47%         44%         48%           Canada         67%         33%         42%         47%         44%         56%         50%         50%         50%         50%         50%         50%         50%         50% <td>•</td> <td></td> <td></td> <td></td> <td></td> <td>47%</td> <td>37%</td> <td>47%</td> <td>NA</td>                                                                                                                                                                                                                                                                                                                                                                                                                                                                                                                                                                                                                                                                                                                                                                                                                                                                                          | •           |       |     |     |         | 47%         | 37% | 47%         | NA   |
| France         72%         28%         48%         47%         49%           Singapore         72%         28%         46%         NA         NA         NA           Belgium         71%         29%         56%         52%         53%         49%           Chile         70%         30%         64%         53%         54%         61%           China         70%         30%         45%         33%         29%         35%           Great Britain         70%         30%         42%         41%         45%         43%           Hong Kong         70%         30%         64%         NA         NA         NA           Russia         70%         30%         47%         48%         45%         43%           Australia         68%         32%         46%         42%         46%         48%           Canada         67%         33%         42%         47%         44%         56%           Saudi Arabia         67%         33%         54%         55%         50%         NA           Poland         65%         35%         36%         38%         45%         44%           Un                                                                                                                                                                                                                                                                                                                                                                                                                                                                                                                                                                                                                                                                                                                                                                                                                                                                                                                                                                                                             | •           |       |     |     |         | 46%         | 46% | 52%         | 49%  |
| Singapore         72%         28%         46%         NA         NA         NA           Belgium         71%         29%         56%         52%         53%         49%           Chile         70%         30%         64%         53%         54%         61%           China         70%         30%         45%         33%         29%         35%           Great Britain         70%         30%         42%         41%         45%         43%           Hong Kong         70%         30%         64%         NA         NA         NA           Russia         70%         30%         47%         48%         45%         48%           Australia         68%         32%         46%         42%         46%         48%           Canada         67%         33%         54%         55%         50%         NA           Saudi Arabia         67%         33%         54%         55%         50%         NA           Poland         65%         35%         36%         38%         45%         44%           United States         65%         35%         39%         38%         45%         51% </td <td></td> <td></td> <td></td> <td></td> <td></td> <td>62%</td> <td>59%</td> <td>64%</td> <td>67%</td>                                                                                                                                                                                                                                                                                                                                                                                                                                                                                                                                                                                                                                                                                                                                                                                                                                                                                             |             |       |     |     |         | 62%         | 59% | 64%         | 67%  |
| Belgium         71%         29%         56%         52%         53%         49%           Chile         70%         30%         64%         53%         54%         61%           China         70%         30%         45%         33%         29%         35%           Great Britain         70%         30%         42%         41%         45%         43%           Hong Kong         70%         30%         64%         NA         NA         NA           Russia         70%         30%         47%         48%         45%         48%           Australia         68%         32%         46%         42%         46%         48%           Canada         67%         33%         42%         47%         44%         56%           Saudi Arabia         67%         33%         54%         55%         50%         NA           Poland         65%         35%         36%         38%         45%         44%           United States         65%         35%         39%         38%         45%         51%           New Zealand         61%         39%         NA         NA         NA         NA                                                                                                                                                                                                                                                                                                                                                                                                                                                                                                                                                                                                                                                                                                                                                                                                                                                                                                                                                                                                      | France      |       |     |     |         | 48%         | 48% | 47%         | 49%  |
| Chile         70%         30%         64%         53%         54%         61%           China         70%         30%         45%         33%         29%         35%           Great Britain         70%         30%         42%         41%         45%         43%           Hong Kong         70%         30%         64%         NA         NA         NA           Russia         70%         30%         47%         48%         45%         48%           Australia         68%         32%         46%         42%         46%         48%           Canada         67%         33%         42%         47%         44%         56%           Saudi Arabia         67%         33%         54%         55%         50%         NA           Poland         65%         35%         36%         38%         45%         44%           United States         65%         35%         39%         38%         45%         51%           New Zealand         61%         39%         NA         NA         NA         NA           Japan         57%         43%         38%         38%         36%         38% </td <td><b>O</b> .</td> <td></td> <td></td> <td></td> <td></td> <td>46%</td> <td>NA</td> <td>NA</td> <td>NA</td>                                                                                                                                                                                                                                                                                                                                                                                                                                                                                                                                                                                                                                                                                                                                                                                                                                                                                      | <b>O</b> .  |       |     |     |         | 46%         | NA  | NA          | NA   |
| China         70%         30%         45%         33%         29%         35%           Great Britain         70%         30%         42%         41%         45%         43%           Hong Kong         70%         30%         64%         NA         NA         NA           Russia         70%         30%         47%         48%         45%         48%           Australia         68%         32%         46%         42%         46%         48%           Canada         67%         33%         42%         47%         44%         56%           Saudi Arabia         67%         33%         54%         55%         50%         NA           Poland         65%         35%         36%         38%         45%         44%           United States         65%         35%         39%         38%         45%         51%           New Zealand         61%         39%         NA         NA         NA         NA           Germany         60%         40%         41%         37%         42%         47%           Japan         57%         43%         38%         38%         36%         38%                                                                                                                                                                                                                                                                                                                                                                                                                                                                                                                                                                                                                                                                                                                                                                                                                                                                                                                                                                                                      | •           |       |     |     |         | 56%         | 52% | 53%         | 49%  |
| Great Britain         70%         30%         42%         41%         45%         43%           Hong Kong         70%         30%         64%         NA         NA         NA           Russia         70%         30%         47%         48%         45%         48%           Australia         68%         32%         46%         42%         46%         48%           Canada         67%         33%         42%         47%         44%         56%           Saudi Arabia         67%         33%         54%         55%         50%         NA           Poland         65%         35%         36%         38%         45%         44%           United States         65%         35%         39%         38%         45%         51%           New Zealand         61%         39%         NA         NA         NA         NA           Germany         60%         40%         41%         37%         42%         47%           Japan         57%         43%         38%         36%         38%         36%         38%           Israel         56%         44%         31%         29%         NA                                                                                                                                                                                                                                                                                                                                                                                                                                                                                                                                                                                                                                                                                                                                                                                                                                                                                                                                                                                                      |             |       |     |     |         | 64%         | 53% | 54%         | 61%  |
| Hong Kong         70%         30%         64%         NA         NA         NA           Russia         70%         30%         47%         48%         45%         48%           Australia         68%         32%         46%         42%         46%         48%           Canada         67%         33%         42%         47%         44%         56%           Saudi Arabia         67%         33%         54%         55%         50%         NA           Poland         65%         35%         36%         38%         45%         44%           United States         65%         35%         39%         38%         45%         51%           New Zealand         61%         39%         NA         NA         NA         NA           Germany         60%         40%         41%         37%         42%         47%           Japan         57%         43%         38%         36%         38%           Israel         56%         44%         31%         29%         NA         NA           Netherlands         55%         45%         38%         34%         NA         NA                                                                                                                                                                                                                                                                                                                                                                                                                                                                                                                                                                                                                                                                                                                                                                                                                                                                                                                                                                                                                       |             |       |     |     |         | 45%         | 33% | 29%         | 35%  |
| Russia       70%       30%       47%       48%       45%       48%         Australia       68%       32%       46%       42%       46%       48%         Canada       67%       33%       42%       47%       44%       56%         Saudi Arabia       67%       33%       54%       55%       50%       NA         Poland       65%       35%       36%       38%       45%       44%         United States       65%       35%       39%       38%       45%       51%         New Zealand       61%       39%       NA       NA       NA       NA         Germany       60%       40%       41%       37%       42%       47%         Japan       57%       43%       38%       38%       36%       38%         Israel       56%       44%       31%       29%       NA       NA         Netherlands       55%       45%       38%       34%       NA       NA                                                                                                                                                                                                                                                                                                                                                                                                                                                                                                                                                                                                                                                                                                                                                                                                                                                                                                                                                                                                                                                                                                                                                                                                                                                            |             |       |     |     |         | 42%         | 41% | 45%         | 43%  |
| Australia       68%       32%       46%       42%       46%       48%         Canada       67%       33%       42%       47%       44%       56%         Saudi Arabia       67%       33%       54%       55%       50%       NA         Poland       65%       35%       36%       38%       45%       44%         United States       65%       35%       39%       38%       45%       51%         New Zealand       61%       39%       NA       NA       NA       NA         Germany       60%       40%       41%       37%       42%       47%         Japan       57%       43%       38%       38%       36%       38%         Israel       56%       44%       31%       29%       NA       NA         Netherlands       55%       45%       38%       34%       NA       NA                                                                                                                                                                                                                                                                                                                                                                                                                                                                                                                                                                                                                                                                                                                                                                                                                                                                                                                                                                                                                                                                                                                                                                                                                                                                                                                                       |             |       |     |     |         | 64%         | NA  | NA          | NA   |
| Canada       67%       33%       42%       47%       44%       56%         Saudi Arabia       67%       33%       54%       55%       50%       NA         Poland       65%       35%       36%       38%       45%       44%         United States       65%       35%       39%       38%       45%       51%         New Zealand       61%       39%       NA       NA       NA       NA       NA         Germany       60%       40%       41%       37%       42%       47%         Japan       57%       43%       38%       38%       36%       38%         Israel       56%       44%       31%       29%       NA       NA         Netherlands       55%       45%       38%       34%       NA       NA                                                                                                                                                                                                                                                                                                                                                                                                                                                                                                                                                                                                                                                                                                                                                                                                                                                                                                                                                                                                                                                                                                                                                                                                                                                                                                                                                                                                            |             |       |     |     |         |             | 48% | 45%         | 48%  |
| Saudi Arabia       67%       33%       54%       55%       50%       NA         Poland       65%       35%       36%       38%       45%       44%         United States       65%       35%       39%       38%       45%       51%         New Zealand       61%       39%       NA       NA       NA       NA       NA         Germany       60%       40%       41%       37%       42%       47%         Japan       57%       43%       38%       38%       36%       38%         Israel       56%       44%       31%       29%       NA       NA         Netherlands       55%       45%       38%       34%       NA       NA                                                                                                                                                                                                                                                                                                                                                                                                                                                                                                                                                                                                                                                                                                                                                                                                                                                                                                                                                                                                                                                                                                                                                                                                                                                                                                                                                                                                                                                                                       |             |       |     |     |         | 46%         |     | 46%         | 48%  |
| Poland       65%       35%       36%       38%       45%       44%         United States       65%       35%       39%       38%       45%       51%         New Zealand       61%       39%       NA       NA       NA       NA         Germany       60%       40%       41%       37%       42%       47%         Japan       57%       43%       38%       38%       36%       38%         Israel       56%       44%       31%       29%       NA       NA         Netherlands       55%       45%       38%       34%       NA       NA                                                                                                                                                                                                                                                                                                                                                                                                                                                                                                                                                                                                                                                                                                                                                                                                                                                                                                                                                                                                                                                                                                                                                                                                                                                                                                                                                                                                                                                                                                                                                                                |             |       |     |     |         |             |     | 44%         |      |
| United States       65%       35%       39%       38%       45%       51%         New Zealand       61%       39%       NA       NA       NA       NA         Germany       60%       40%       41%       37%       42%       47%         Japan       57%       43%       38%       38%       36%       38%         Israel       56%       44%       31%       29%       NA       NA         Netherlands       55%       45%       38%       34%       NA       NA                                                                                                                                                                                                                                                                                                                                                                                                                                                                                                                                                                                                                                                                                                                                                                                                                                                                                                                                                                                                                                                                                                                                                                                                                                                                                                                                                                                                                                                                                                                                                                                                                                                           |             |       |     |     |         |             |     |             |      |
| New Zealand       61%       39%       NA       NA       NA       NA         Germany       60%       40%       41%       37%       42%       47%         Japan       57%       43%       38%       38%       36%       38%         Israel       56%       44%       31%       29%       NA       NA         Netherlands       55%       45%       38%       34%       NA       NA                                                                                                                                                                                                                                                                                                                                                                                                                                                                                                                                                                                                                                                                                                                                                                                                                                                                                                                                                                                                                                                                                                                                                                                                                                                                                                                                                                                                                                                                                                                                                                                                                                                                                                                                             |             |       |     |     |         |             |     |             |      |
| Germany       60%       40%       41%       37%       42%       47%         Japan       57%       43%       38%       38%       36%       38%         Israel       56%       44%       31%       29%       NA       NA         Netherlands       55%       45%       38%       34%       NA       NA                                                                                                                                                                                                                                                                                                                                                                                                                                                                                                                                                                                                                                                                                                                                                                                                                                                                                                                                                                                                                                                                                                                                                                                                                                                                                                                                                                                                                                                                                                                                                                                                                                                                                                                                                                                                                         |             |       |     |     |         |             |     |             |      |
| Japan       57%       43%       38%       38%       36%       38%         Israel       56%       44%       31%       29%       NA       NA         Netherlands       55%       45%       38%       34%       NA       NA                                                                                                                                                                                                                                                                                                                                                                                                                                                                                                                                                                                                                                                                                                                                                                                                                                                                                                                                                                                                                                                                                                                                                                                                                                                                                                                                                                                                                                                                                                                                                                                                                                                                                                                                                                                                                                                                                                     |             |       |     |     |         |             |     |             |      |
| Israel         56%         44%         31%         29%         NA         NA           Netherlands         55%         45%         38%         34%         NA         NA                                                                                                                                                                                                                                                                                                                                                                                                                                                                                                                                                                                                                                                                                                                                                                                                                                                                                                                                                                                                                                                                                                                                                                                                                                                                                                                                                                                                                                                                                                                                                                                                                                                                                                                                                                                                                                                                                                                                                     | ,           |       |     |     |         |             |     |             |      |
| Netherlands 55% 45% 38% 34% NA NA                                                                                                                                                                                                                                                                                                                                                                                                                                                                                                                                                                                                                                                                                                                                                                                                                                                                                                                                                                                                                                                                                                                                                                                                                                                                                                                                                                                                                                                                                                                                                                                                                                                                                                                                                                                                                                                                                                                                                                                                                                                                                            | •           |       |     |     |         |             |     |             |      |
|                                                                                                                                                                                                                                                                                                                                                                                                                                                                                                                                                                                                                                                                                                                                                                                                                                                                                                                                                                                                                                                                                                                                                                                                                                                                                                                                                                                                                                                                                                                                                                                                                                                                                                                                                                                                                                                                                                                                                                                                                                                                                                                              |             |       |     |     |         |             |     |             |      |
| Sweden 54% 46% 43% 40% 35% 38%                                                                                                                                                                                                                                                                                                                                                                                                                                                                                                                                                                                                                                                                                                                                                                                                                                                                                                                                                                                                                                                                                                                                                                                                                                                                                                                                                                                                                                                                                                                                                                                                                                                                                                                                                                                                                                                                                                                                                                                                                                                                                               |             |       |     |     |         |             |     |             |      |
|                                                                                                                                                                                                                                                                                                                                                                                                                                                                                                                                                                                                                                                                                                                                                                                                                                                                                                                                                                                                                                                                                                                                                                                                                                                                                                                                                                                                                                                                                                                                                                                                                                                                                                                                                                                                                                                                                                                                                                                                                                                                                                                              | Sweden      |       | 54% |     | 46%     | 43%         | 40% | 35%         | 38%  |