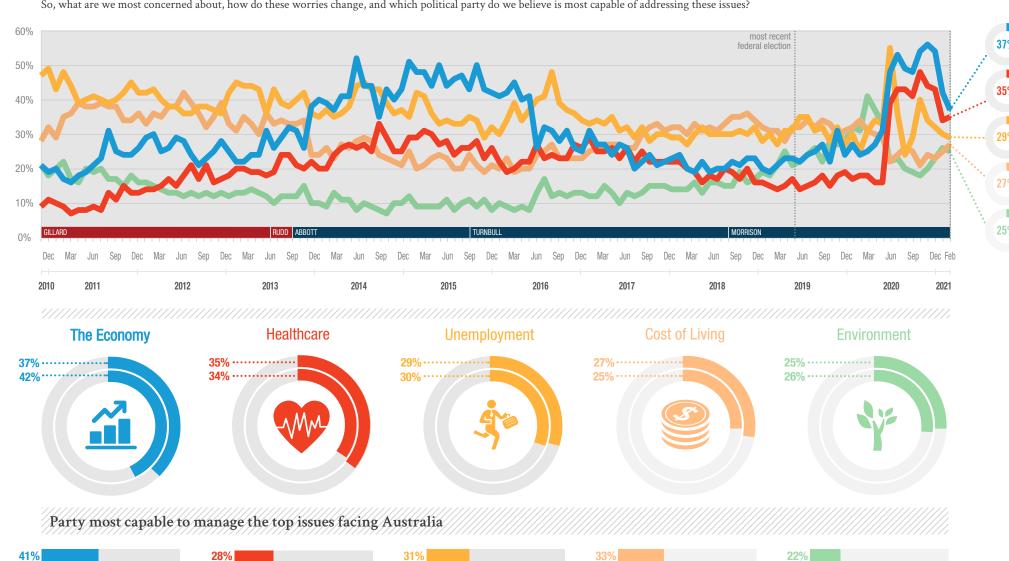

## **IPSOS ISSUES MONITOR FEBRUARY 2021**

The top issues facing Australia

Mark Davis

Managing Director, Public Affairs, Australia and New Zealand

Mark.Davis@ipsos.com

(03) 9946 0888

The Ipsos Issues Monitor is Australia's longest running ongoing survey of community concerns. We've checked-in with 1000 Australians' worries each and every month for more than a decade. So, what are we most concerned about, how do these worries change, and which political party do we believe is most capable of addressing these issues?

## **IPSOS ISSUES MONITOR FEBRUARY 2021**

The top issues facing Australia

Mark Davis

Managing Director, Public Affairs, Australia and New Zealand

Mark.Davis@ipsos.com

(03) 9946 0888

|   |                      | 2010 | 2011 | 2012 | 2013 | 2014 | 2015 | 2016 | 2017 | 2018 | 2019 | JAN<br>2020 | FEB<br>2020 | MAR<br>2020 | APR<br>2020 | MAY<br>2020 | JUN<br>2020 | JUL<br>2020 | AUG<br>2020 | SEP<br>2020 | OCT<br>2020 | NOV<br>2020 | DEC<br>2020 | JAN<br>2021 | FEB<br>2021 |
|---|----------------------|------|------|------|------|------|------|------|------|------|------|-------------|-------------|-------------|-------------|-------------|-------------|-------------|-------------|-------------|-------------|-------------|-------------|-------------|-------------|
|   | The Economy          | 20%  | 22%  | 26%  | 29%  | 42%  | 45%  | 33%  | 24%  | 21%  | 24%  | 25%         | 27%         | 31%         | 48%         | 53%         | 49%         | 48%         | 54%         | 56%         | 54%         | 46%         | 45%         | 42%         | 37%         |
| M | Healthcare           | 48%  | 42%  | 39%  | 41%  | 39%  | 34%  | 38%  | 31%  | 30%  | 30%  | 31%         | 34%         | 33%         | 55%         | 36%         | 24%         | 29%         | 40%         | 34%         | 32%         | 31%         | 31%         | 34%         | 35%         |
|   | Unemployment         | 10%  | 10%  | 17%  | 21%  | 26%  | 26%  | 24%  | 23%  | 18%  | 16%  | 18%         | 16%         | 16%         | 39%         | 43%         | 43%         | 41%         | 48%         | 44%         | 43%         | 39%         | 34%         | 30%         | 29%         |
|   | Cost of Living       | 30%  | 36%  | 36%  | 32%  | 25%  | 21%  | 23%  | 29%  | 33%  | 32%  | 31%         | 30%         | 29%         | 22%         | 24%         | 26%         | 25%         | 21%         | 24%         | 23%         | 24%         | 25%         | 25%         | 27%         |
|   | Environment          | 20%  | 18%  | 13%  | 12%  | 10%  | 10%  | 12%  | 13%  | 16%  | 26%  | 41%         | 37%         | 33%         | 22%         | 23%         | 20%         | 19%         | 18%         | 20%         | 23%         | 25%         | 23%         | 26%         | 25%         |
|   | Housing              | 24%  | 21%  | 19%  | 18%  | 15%  | 18%  | 20%  | 27%  | 24%  | 20%  | 18%         | 20%         | 18%         | 13%         | 15%         | 17%         | 16%         | 14%         | 16%         | 16%         | 16%         | 20%         | 15%         | 22%         |
|   | Crime                | 26%  | 28%  | 28%  | 30%  | 24%  | 22%  | 25%  | 27%  | 27%  | 24%  | 21%         | 21%         | 25%         | 13%         | 15%         | 18%         | 22%         | 16%         | 19%         | 17%         | 20%         | 19%         | 22%         | 21%         |
|   | Poverty              | 10%  | 10%  | 10%  | 11%  | 13%  | 12%  | 13%  | 14%  | 15%  | 16%  | 13%         | 15%         | 16%         | 13%         | 14%         | 17%         | 16%         | 14%         | 14%         | 17%         | 16%         | 16%         | 17%         | 17%         |
|   | Education            | 15%  | 12%  | 16%  | 19%  | 20%  | 17%  | 18%  | 14%  | 13%  | 13%  | 10%         | 14%         | 13%         | 12%         | 14%         | 10%         | 10%         | 9%          | 10%         | 12%         | 11%         | 9%          | 12%         | 13%         |
|   | Drug Abuse           | 13%  | 12%  | 12%  | 12%  | 13%  | 16%  | 17%  | 16%  | 15%  | 14%  | 15%         | 14%         | 12%         | 9%          | 9%          | 12%         | 12%         | 9%          | 9%          | 9%          | 11%         | 12%         | 11%         | 11%         |
|   | Immigration          | 19%  | 23%  | 22%  | 23%  | 20%  | 20%  | 20%  | 19%  | 21%  | 19%  | 15%         | 14%         | 17%         | 11%         | 10%         | 10%         | 12%         | 10%         | 9%          | 8%          | 10%         | 11%         | 12%         | 11%         |
|   | Taxation             | 6%   | 7%   | 8%   | 6%   | 8%   | 10%  | 10%  | 8%   | 8%   | 7%   | 5%          | 7%          | 7%          | 6%          | 6%          | 6%          | 6%          | 4%          | 7%          | 7%          | 7%          | 7%          | 7%          | 7%          |
|   | Population           | 10%  | 8%   | 7%   | 7%   | 6%   | 6%   | 6%   | 8%   | 13%  | 12%  | 14%         | 12%         | 12%         | 7%          | 7%          | 7%          | 6%          | 7%          | 5%          | 7%          | 7%          | 8%          | 8%          | 7%          |
|   | Personal Debt        | 15%  | 13%  | 12%  | 9%   | 6%   | 5%   | 7%   | 10%  | 10%  | 10%  | 8%          | 8%          | 9%          | 12%         | 12%         | 10%         | 9%          | 9%          | 9%          | 9%          | 10%         | 9%          | 9%          | 7%          |
|   | Petrol Prices        | 9%   | 15%  | 14%  | 11%  | 8%   | 4%   | 4%   | 6%   | 11%  | 9%   | 12%         | 8%          | 8%          | 4%          | 4%          | 5%          | 3%          | 3%          | 4%          | 3%          | 5%          | 4%          | 5%          | 7%          |
|   | Indigenous<br>Issues | 4%   | 3%   | 3%   | 2%   | 2%   | 2%   | 3%   | 3%   | 3%   | 4%   | 3%          | 5%          | 4%          | 3%          | 3%          | 7%          | 6%          | 6%          | 5%          | 4%          | 6%          | 6%          | 6%          | 6%          |