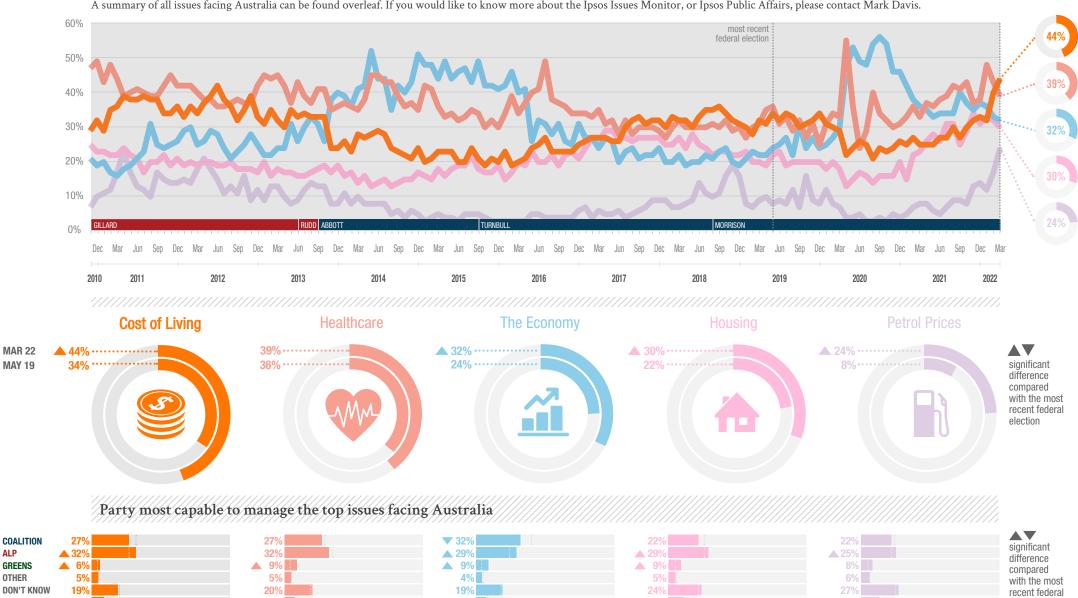

## **IPSOS ISSUES MONITOR MARCH 2022**

The top issues facing Australia

Mark Davis

Managing Director, Public Affairs, Australia and New Zealand

mark.davis@ipsos.com

(03) 9946 0826

Each month we ask 1,000 Australians to select the three most important issues facing the nation. The top five issues facing Australia between January and March 2022 are shown below. A summary of all issues facing Australia can be found overleaf. If you would like to know more about the Ipsos Issues Monitor, or Ipsos Public Affairs, please contact Mark Davis.

## **IPSOS ISSUES MONITOR MARCH 2022**

The top issues facing Australia

Mark Davis

Managing Director, Public Affairs, Australia and New Zealand

mark.davis@ipsos.com

(03) 9946 0826

|                   | 2010 | 2011 | 2012 | 2013 | 2014        | 2015 | 2016 | 2017 | 2018 | 2019        | 2020        | 2021 | JAN 2022    | FEB 2022 | MAR 2022 |
|-------------------|------|------|------|------|-------------|------|------|------|------|-------------|-------------|------|-------------|----------|----------|
| Cost of Living    | 30%  | 36%  | 36%  | 31%  | <b>25</b> % | 21%  | 23%  | 29%  | 33%  | <b>32</b> % | <b>25</b> % | 28%  | <b>32</b> % | 40%      | 44%      |
| Healthcare        | 48%  | 42%  | 39%  | 40%  | 39%         | 34%  | 38%  | 31%  | 30%  | 31%         | 34%         | 38%  | 48%         | 43%      | 39%      |
| The Economy       | 20%  | 22%  | 26%  | 29%  | 42%         | 45%  | 33%  | 24%  | 21%  | 24%         | 45%         | 36%  | 36%         | 33%      | 32%      |
| Housing           | 24%  | 21%  | 19%  | 18%  | 15%         | 18%  | 20%  | 27%  | 24%  | 20%         | 17%         | 27%  | 33%         | 32%      | 30%      |
| Petrol Prices     | 8%   | 15%  | 14%  | 11%  | 7%          | 4%   | 4%   | 6%   | 11%  | 9%          | 5%          | 8%   | 12%         | 17%      | 24%      |
| Environment       | 20%  | 18%  | 13%  | 12%  | 10%         | 10%  | 12%  | 13%  | 16%  | 25%         | 25%         | 25%  | 21%         | 22%      | 23%      |
| Poverty           | 10%  | 10%  | 10%  | 11%  | 13%         | 12%  | 13%  | 14%  | 15%  | 16%         | 15%         | 17%  | 15%         | 17%      | 15%      |
| Crime             | 27%  | 28%  | 28%  | 29%  | 24%         | 22%  | 25%  | 27%  | 27%  | 24%         | 19%         | 20%  | 16%         | 16%      | 12%      |
| Defence           | 5%   | 4%   | 3%   | 3%   | 8%          | 16%  | 12%  | 14%  | 8%   | 7%          | 6%          | 8%   | 7%          | 7%       | 12%      |
| Unemployment      | 10%  | 10%  | 17%  | 21%  | 26%         | 26%  | 24%  | 23%  | 18%  | 16%         | 35%         | 23%  | 19%         | 13%      | 12%      |
| Education         | 15%  | 12%  | 16%  | 19%  | 20%         | 17%  | 18%  | 14%  | 13%  | 13%         | 11%         | 12%  | 9%          | 10%      | 11%      |
| Personal Debt     | 15%  | 13%  | 12%  | 9%   | 6%          | 5%   | 7%   | 10%  | 10%  | 10%         | 9%          | 8%   | 9%          | 7%       | 7%       |
| Drug Abuse        | 13%  | 12%  | 12%  | 12%  | 13%         | 16%  | 17%  | 16%  | 15%  | 14%         | 11%         | 10%  | 7%          | 7%       | 7%       |
| Taxation          | 6%   | 7%   | 8%   | 6%   | 8%          | 10%  | 10%  | 8%   | 8%   | 7%          | 6%          | 7%   | 5%          | 8%       | 7%       |
| Immigration       | 20%  | 23%  | 22%  | 23%  | 20%         | 20%  | 20%  | 19%  | 21%  | 19%         | 11%         | 10%  | 10%         | 6%       | 6%       |
| Population        | 10%  | 8%   | 7%   | 7%   | 6%          | 6%   | 6%   | 8%   | 13%  | 12%         | 8%          | 7%   | 6%          | 6%       | 6%       |
| Transport         | 10%  | 10%  | 10%  | 9%   | 7%          | 7%   | 8%   | 8%   | 10%  | 9%          | 5%          | 5%   | 5%          | 7%       | 5%       |
| Indigenous Issues | 4%   | 3%   | 3%   | 2%   | 2%          | 2%   | 3%   | 3%   | 3%   | 4%          | 5%          | 6%   | 5%          | 4%       | 4%       |
| Racism            | 6%   | 6%   | 5%   | 6%   | 7%          | 8%   | 8%   | 7%   | 5%   | 5%          | 6%          | 6%   | 5%          | 5%       | 3%       |
|                   |      |      |      |      |             |      |      |      |      |             |             |      |             |          |          |