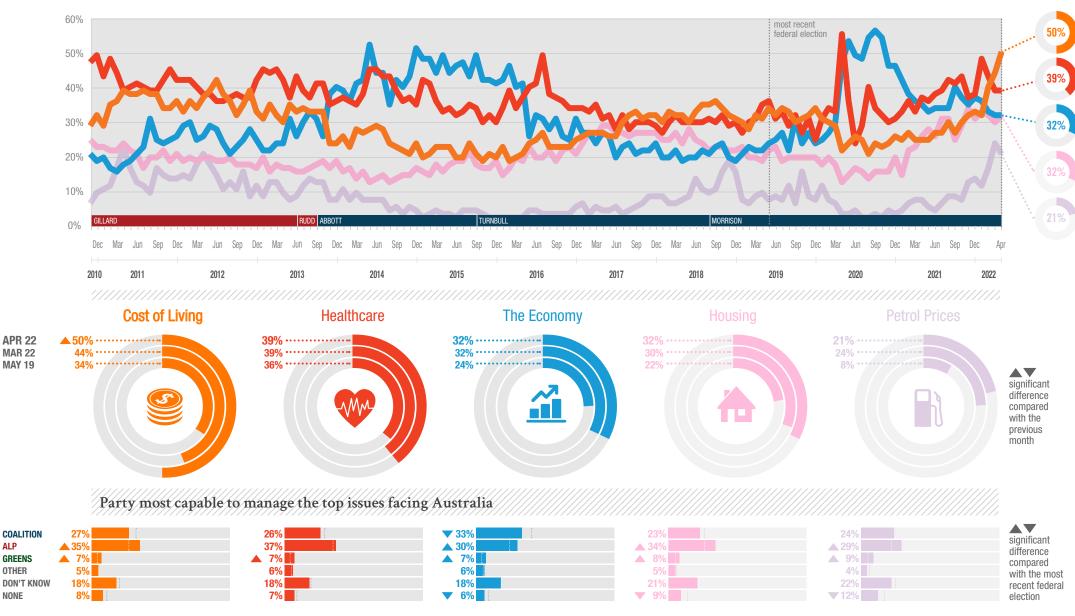

## **IPSOS ISSUES MONITOR APRIL 2022**

The top issues facing Australia

Mark Davis Managing Director, Public Affairs, Australia and New Zealand mark.davis@ipsos.com (\$ (03) 9946 0826

The Ipsos Issues Monitor is Australia's longest running ongoing survey of community concerns. We've checked-in with 1000 Australians' worries each and every month for more than a decade. So, what are we most concerned about, how do these worries change, and which political party do we believe is most capable of addressing these issues?

## **IPSOS ISSUES MONITOR APRIL 2022**

The top issues facing Australia

Mark Davis

Managing Director, Public Affairs, Australia and New Zealand

|          |                   | 2010 | 2011 | 2012 | 2013 | 2014 | 2015 | 2016 | 2017 | 2018 | 2019 | 2020 | 2021 | JAN 2022 | FEB 2022 | MAR 2022 | APR 2022 |
|----------|-------------------|------|------|------|------|------|------|------|------|------|------|------|------|----------|----------|----------|----------|
| <b>9</b> | Cost of Living    | 30%  | 36%  | 36%  | 31%  | 25%  | 21%  | 23%  | 29%  | 33%  | 32%  | 25%  | 28%  | 32%      | 40%      | 44%      | 50%      |
| M I      | Healthcare        | 48%  | 42%  | 39%  | 40%  | 39%  | 34%  | 38%  | 31%  | 30%  | 31%  | 34%  | 38%  | 48%      | 43%      | 39%      | 39%      |
|          | The Economy       | 20%  | 22%  | 26%  | 29%  | 42%  | 45%  | 33%  | 24%  | 21%  | 24%  | 45%  | 36%  | 36%      | 33%      | 32%      | 32%      |
|          | Housing           | 24%  | 21%  | 19%  | 18%  | 15%  | 18%  | 20%  | 27%  | 24%  | 20%  | 17%  | 27%  | 33%      | 32%      | 30%      | 32%      |
|          | Petrol Prices     | 8%   | 15%  | 14%  | 11%  | 7%   | 4%   | 4%   | 6%   | 11%  | 9%   | 5%   | 8%   | 12%      | 17%      | 24%      | 21%      |
| E        | Environment       | 20%  | 18%  | 13%  | 12%  | 10%  | 10%  | 12%  | 13%  | 16%  | 25%  | 25%  | 25%  | 21%      | 22%      | 23%      | 18%      |
| F        | Poverty           | 10%  | 10%  | 10%  | 11%  | 13%  | 12%  | 13%  | 14%  | 15%  | 16%  | 15%  | 17%  | 15%      | 17%      | 15%      | 16%      |
|          | Crime             | 27%  | 28%  | 28%  | 29%  | 24%  | 22%  | 25%  | 27%  | 27%  | 24%  | 19%  | 20%  | 16%      | 16%      | 12%      | 14%      |
|          | Unemployment      | 10%  | 10%  | 17%  | 21%  | 26%  | 26%  | 24%  | 23%  | 18%  | 16%  | 35%  | 23%  | 19%      | 13%      | 12%      | 11%      |
|          | Defence           | 5%   | 4%   | 3%   | 3%   | 8%   | 16%  | 12%  | 14%  | 8%   | 7%   | 6%   | 8%   | 7%       | 7%       | 12%      | 10%      |
|          | Personal Debt     | 15%  | 13%  | 12%  | 9%   | 6%   | 5%   | 7%   | 10%  | 10%  | 10%  | 9%   | 8%   | 9%       | 7%       | 7%       | 10%      |
| E        | Education         | 15%  | 12%  | 16%  | 19%  | 20%  | 17%  | 18%  | 14%  | 13%  | 13%  | 11%  | 12%  | 9%       | 10%      | 11%      | 8%       |
| 1        | Taxation          | 6%   | 7%   | 8%   | 6%   | 8%   | 10%  | 10%  | 8%   | 8%   | 7%   | 6%   | 7%   | 5%       | 8%       | 7%       | 7%       |
| F        | Population        | 10%  | 8%   | 7%   | 7%   | 6%   | 6%   | 6%   | 8%   | 13%  | 12%  | 8%   | 7%   | 6%       | 6%       | 6%       | 6%       |
|          | Immigration       | 20%  | 23%  | 22%  | 23%  | 20%  | 20%  | 20%  | 19%  | 21%  | 19%  | 11%  | 10%  | 10%      | 6%       | 6%       | 6%       |
| I        | Indigenous Issues | 4%   | 3%   | 3%   | 2%   | 2%   | 2%   | 3%   | 3%   | 3%   | 4%   | 5%   | 6%   | 5%       | 4%       | 4%       | 5%       |
| [        | Drug Abuse        | 13%  | 12%  | 12%  | 12%  | 13%  | 16%  | 17%  | 16%  | 15%  | 14%  | 11%  | 10%  | 7%       | 7%       | 7%       | 5%       |
| 1        | Transport         | 10%  | 10%  | 10%  | 9%   | 7%   | 7%   | 8%   | 8%   | 10%  | 9%   | 5%   | 5%   | 5%       | 7%       | 5%       | 5%       |
|          | Racism            | 6%   | 6%   | 5%   | 6%   | 7%   | 8%   | 8%   | 7%   | 5%   | 5%   | 6%   | 6%   | 5%       | 5%       | 3%       | 4%       |