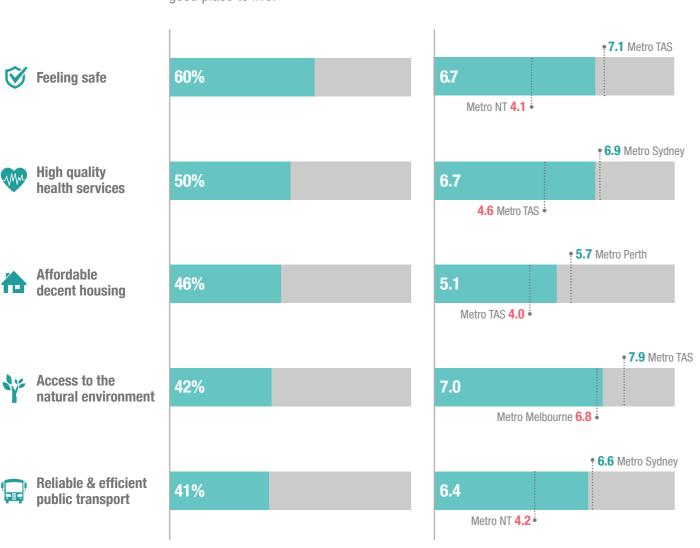

#### The top five attributes that make somewhere a good place to live

### **Importance**

The percentage of Australians who selected the item as one of their top five attributes that makes somewhere a good place to live.

#### **Performance**

How Australians rated their local areas' performance against each attribute on a scale between 0 and 10.