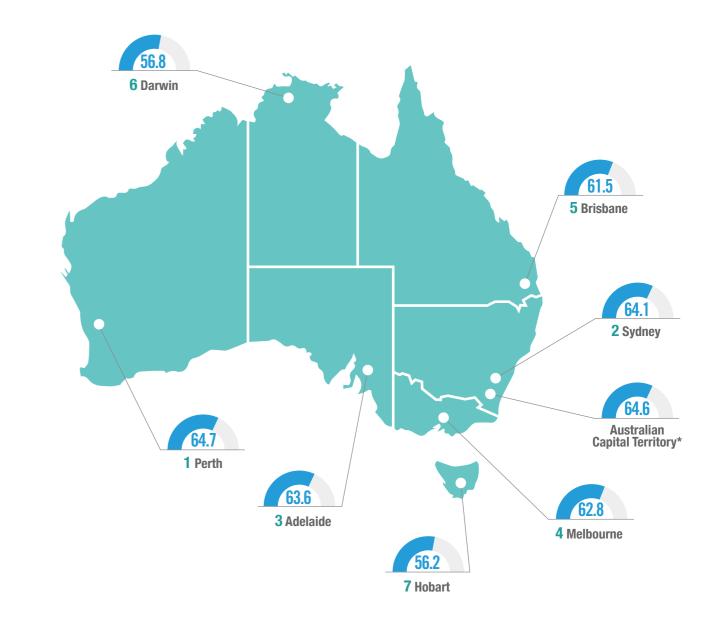

### The most and least liveable areas across metropolitan Australia

The most and least liveable areas are drawn from the Metropolitan Australia Liveability Index – a measure of metropolitan Australia's liveability between 0 and 100. The Index is created by multiplying each attribute's importance by how well Australians rate its performance in their local area. The map shows the Liveability Index for each metropolitan area.

\*Small sample size, n= <50. Please interpret the resuts with caution. Due to low sample size, ACT results have not been ranked.

© 2022 Ipsos. All rights reserved.