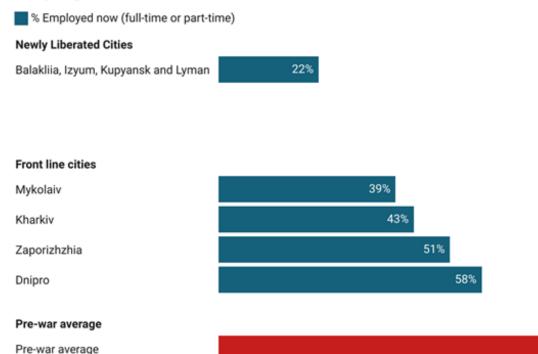

|  |  |  |  |  |

Base: Representative sample of c.20,000 adults aged 16-74 in 27 participating countries, Source: Ipsos Global Advisor



# FEBRUARY

#### IPSOS UKRAINE RESILIENCE MONITOR

GAME CHANGERS Ipsos

6 - © Ipsos | KEYS Webinar The Year in Review

### UKRAINE LATEST: ACCESS TO ESSENTIALS



## Less than a third of Mykolaiv's residents have access to safe drinking water



Q18. At the place where you live at the moment (your home or temporary housing), do you have access to... Source: Ipsos Ukraine Resilience Monitor | October 2022



### UKRAINE LATEST: ACCESS TO EMPLOYMENT



## Only 22% of those living in newly liberated cities are employed



Q12. Do you work now (we are talking about paid employment)? | Q13. Please, indicate what was your employement status before 24 February 2022

Source: Ipsos Ukraine Resilience Monitor | October 2022

Ukraine Resilience Monitor <u>here</u> Voices of Ukraine website <u>here</u>



80%

# MARCH

# Antarctic Heatwave

Ipsos

News & Events Innovation & Knowledge Our Solutions Ipsos.digital platform igcologie

Ipsos > News & Events : News > Majority across 34 countries describe effects of climate change in their community as severe

#### Majority across 34 countries describe effects of climate change in their community as severe

One in three globally brace themselves for being displaced from their home in the next 25 years: Ipsos survey for the World Economic Forum.

### MARCH: CLIMATE CHANGE