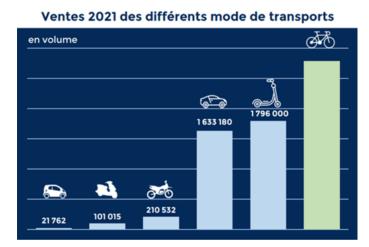

mation?

A mobility revolution

### More precisely, with ELECTRIFIED VEHICLES?



54%

of EU citizens in the 4 larger auto markets **approve the EU ban** on thermal engines for new vehicle sales in 2035

39% in France
49% in Germany
63% in Italy
65% in Great Britain

### Why?

- Reluctance to change
- \* Fear over infrastructure
- Concern about charging
   experience
- Lack of alignment between actors
- Affordability of New EV cars
- But 80%+ of new BEV owners are enthusiastic about their experience



### alternatives to EV for sustainable automobile?

### Retrofit



### 53%

### would consider converting their vehicle to Electric engine

### **Eco diagnostic**





would consider and be ready to pay for an ecodiagnostic or an ecomaintenance offer of their vehicle

### **New Mobility**



### **Bikes & e-bikes**

New bicycles sales in France exceed the number of New car sales...

...and are growing, driven by e-bikes



# SHIFTING from Vehicles as Transportation to having "Mobility Options"



### Mobility revolution is on

It's not just buying a car – owning one is getting pricier, too





Cruise, Waymo push robotaxis amid doubts about self-driving tech

Joann Muller, author of Axios What's Next

#### Apple expands car key sharing, Bird charts out a strategy and layoffs come for Motional

Kirsten Korosec @kirstenkorosec / 5:00 AM MST • December 5, 2022

### **New York and France**

Is it a bird? Is it a plane? No, it's a Jetson ONE! **Car-sharing startup Turo** *e*Europe's first 'passenger drone' takes to the skies

(f) (9) (in)

Rebecca Bellan @rebeccabellan / 3:00 AM