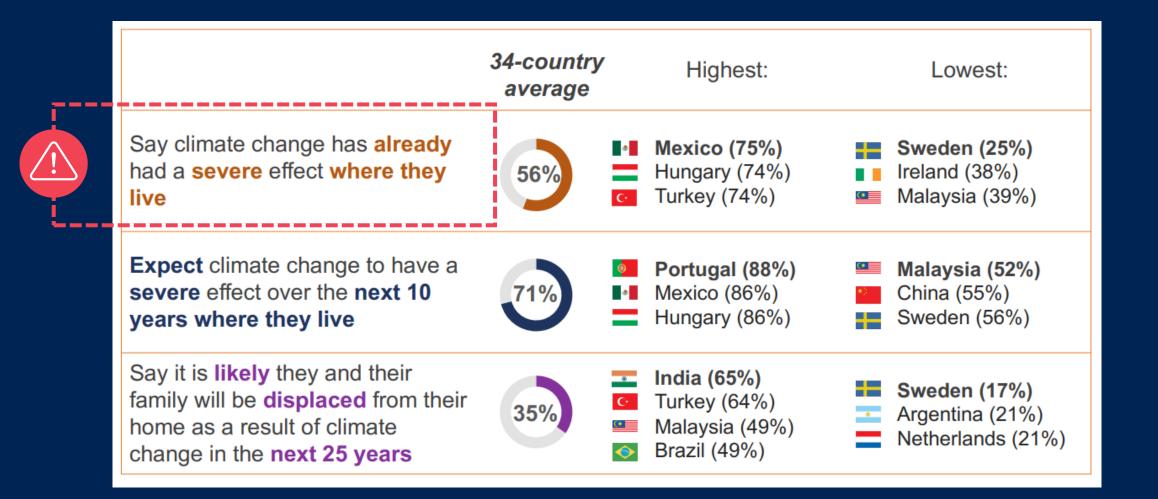

you work now (we are talking about paid employment)? | Q13. Please, indicate what was your employement status before 24 February 2022

Source: Ipsos Ukraine Resilience Monitor | October 2022

Ukraine Resilience Monitor <u>here</u> Voices of Ukraine website <u>here</u>



80%

# MARCH

# Antarctic Heatwave

Ipsos

News & Events Innovation & Knowledge Our Solutions Ipsos.digital platform igcologie

Ipsos > News & Events : News > Majority across 34 countries describe effects of climate change in their community as severe

#### Majority across 34 countries describe effects of climate change in their community as severe

One in three globally brace themselves for being displaced from their home in the next 25 years: Ipsos survey for the World Economic Forum.

### MARCH: CLIMATE CHANGE IS HERE





# APRIL I Le Débot

## **A Year of Elections**

11 - © Ipsos | KEYS Webinar The Year in Review

### A YEAR OF ELECTIONS: ASSESSING POLITICAL LANDSCAPE



# 64%

say "the economy of my country is rigged to favour the rich and powerful"

However, broken-system sentiment has receded since March-April 2021 when Ipsos conducted a similar survey in 24 of the 28 countries. It has declined steeply in Chile, Colombia, South Korea, Italy, Brazil, and Peru – <u>all countries where elections</u> resulted in a change of governing party. The only countries showing a significant increase in brokensystem sentiment are Great Britain and Turkey.



# MAY



Department of Economic and Social Affairs Economic Analysis



🗸 Resources 👻 Ne

News & Events Contact Us

Home » World Economic Situation and Prosp