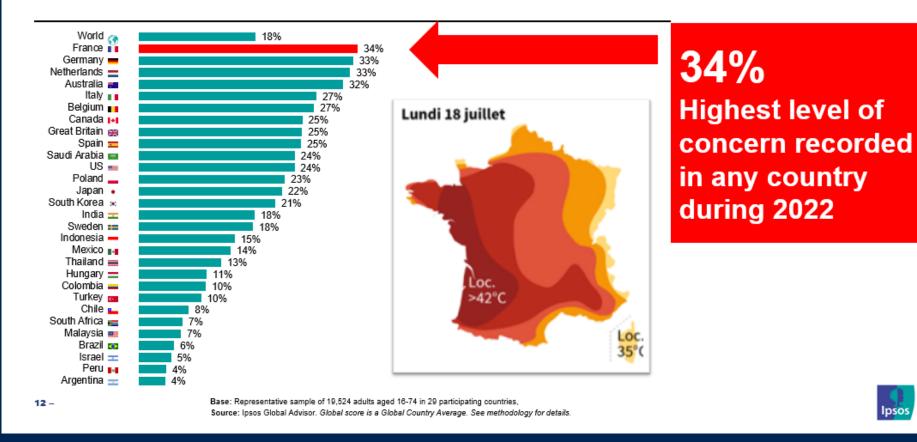

laysia, Mexico, Peru, South Africa, and Turkey are more urban,<br>more educated, and/or more affluent than the general population.   | Malaysia               | 32%          | 14% | 18%        | 25% |            | 20%             | 23%             | -13                                    |                       |
|                                                                                                                                        | Peru                   | 31%          | 8%  | 23%        | 26% |            | 21%             | 22%             | -17                                    |                       |

Net support:

4 - © Ipsos | Global Views on Abortion | August 2022



Ipsos



### SPOTLIGHT ON FRANCE

#### Country Comparison

#### **ISSUE FOCUS: CLIMATE CHANGE**





20 – © Ipsos | KEYS Webinar December 2022

September's What Worries the World results here

# AUGUST



About us Investors Careers Contact us | Choose your market: S Global -News & Events Innovation & Knowledge Our Solutions Ipsos.digital platform Q

Ipsos > News & Events : News > Nuclear, biological or chemical attack now seen as top threat facing the world

#### Nuclear, biological or chemical attack now seen as top threat facing the world

Ipsos survey for the Halifax International Security Forum finds concern about a nuclear, biological, or chemical attack nudges ahead of cyberattacks as No.1 perceived threat for global citizens.

18 November 2022 International / Security / Public opinion / Global Advisor



### A NEW COLD WAR?



Full results here

About us Investors Careers Conta