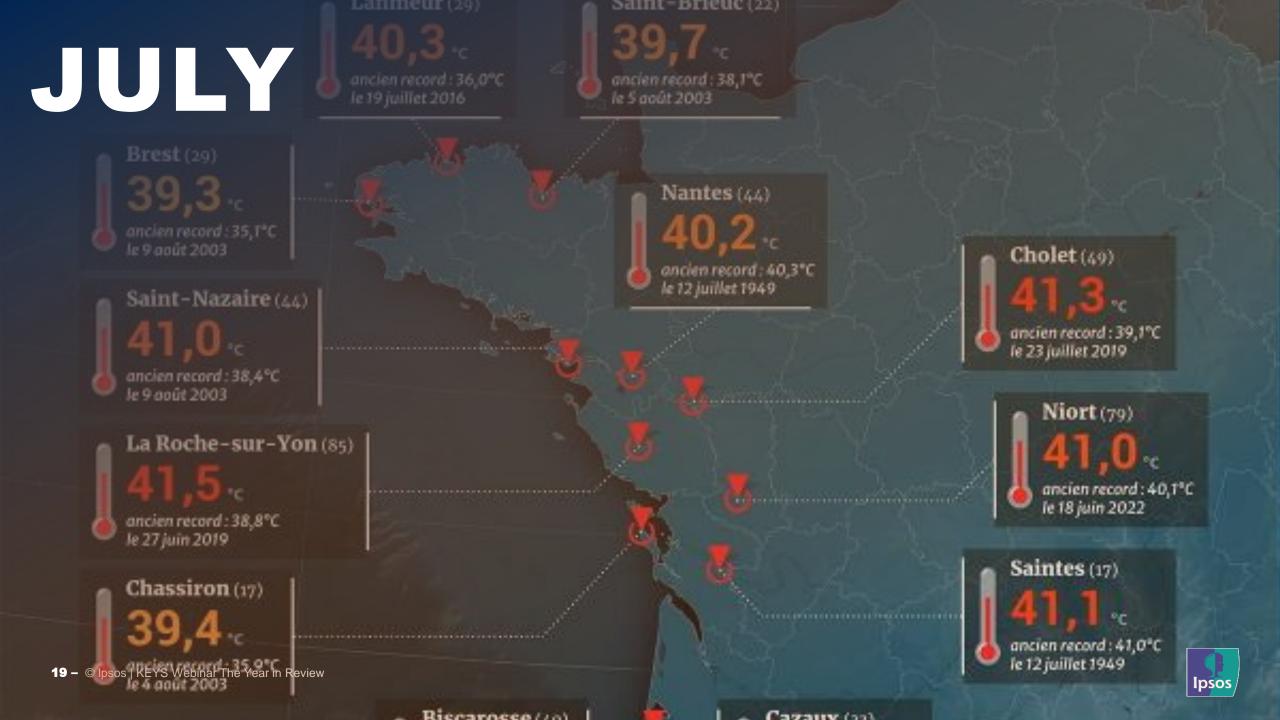

| 11%             | -9                                     |                       |
| Malaysia, Mexico, Peru, South Africa, and Turkey are more urban,<br>more educated, and/or more affluent than the general population.   | Malaysia               | 32%          | 14% | 18%        | 25% |            | 20%             | 23%             | -13                                    |                       |
|                                                                                                                                        | Peru                   | 31%          | 8%  | 23%        | 26% |            | 21%             | 22%             | -17                                    |                       |

Net support:

4 - © Ipsos | Global Views on Abortion | August 2022



Ipsos



### SPOTLIGHT ON FRANCE

#### Country Comparison

#### **ISSUE FOCUS: CLIMATE CHANGE**





20 – © Ipsos | KEYS Webinar December 2022

September's What Worries the World results here

# AUGUST



About us Investors Careers Contact us | Choose your market: S Global -News & Events Innovation & Knowledge Our Solutions Ipsos.digital platform Q

Ipsos > News & Events : News > Nuclear, biological or chemical attack now seen as top threat facing the world

#### Nuclear, biological or chemical attack now seen as top threat facing the world

Ipsos survey for the Halifax International Security Forum finds concern about a nuclear, biological, or chemical attack nudges ahead of cyberattacks as No.1 perceived threat for global citizens.

18 November 2022 International / Security / Public opinion / Gl