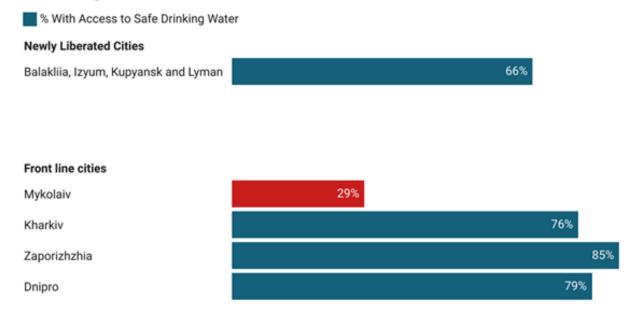

|  |  |  |  |  |

Base: Representative sample of c.20,000 adults aged 16-74 in 27 participating countries, Source: Ipsos Global Advisor



# FEBRUARY

#### IPSOS UKRAINE RESILIENCE MONITOR

GAME CHANGERS Ipsos

6 - © Ipsos | KEYS Webinar The Year in Review

### UKRAINE LATEST: ACCESS TO ESSENTIALS



## Less than a third of Mykolaiv's residents have access to safe drinking water



Q18. At the place where you live at the moment (your home or temporary housing), do you have access to... Source: Ipsos Ukraine Resilience Monitor | October 2022



### UKRAINE LATEST: ACCESS TO EMPLOYMENT



## Only 22% of those living in newly liberated cities are employed



Q12. Do you work now (we are talking about paid employment)? | Q13. Please, indicate what was your employement status before 24 February 2022

Source: Ipsos Ukraine Resilience Monitor | October 2022

Ukraine Resilience Monitor <u>here</u> Voices of Ukraine website <u>here</u>



80%

# MARCH

# Antarctic Heatwave

Ipsos

News & Events Innovation & Knowledge Our Solutions Ipsos.digital platform igcologie

Ipsos > News & Events : News > Majority across 34 countries describe effects of climate change in their communi