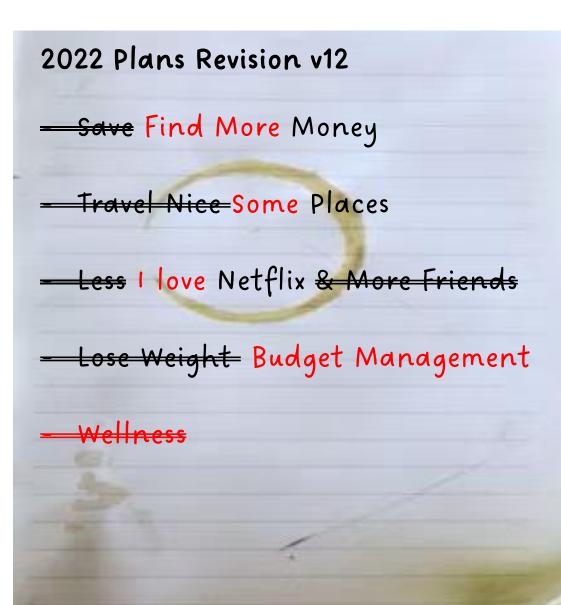

tory Of A Resilient Society That can Adapt To Different Challenges



# ALTHOUGH INFLATION IS A NEW CONCEPT FOR SOME COUNTRIES, WE ARE VERY FAMILIAR WITH IT IN TURKEY.

**Historical Inflation Rates In Turkey(%)** 



### PART ONE: THE ADAPTATION JOURNEY OF CONSUMERS







### NOVEMBER 2021... REVENGE PLANS...

### 2022 Plans

- Save Money
- Travel Nice Places
- Less Netflix & More Friends
- Lose Weight
- Wellness

21%

November 2021

**Inflation Rate** 

December 2021 Inflation Rate

36%

84%

November 2022 Inflation Rate



39 -

# DECISION-MAKING ECOSYSTEM UNDER THE INFLUENCE OF INFLATION





### AFFORDABILITY

### **KEEPING THE EXPERIENCE**



### ALL REVENGE PLANS REQUIRE MONEY

### 2022 Plans

- Save Money
- Travel Nice Places
- Less Netflix & More Friends
- Lose Weight
- Wellness



41

### - SAVE FIND MORE MONEY



### KEEPING THE VALUE OF MONEY



### COST OF LIVING

Central Bank Interest Rate 9% vs inflation 84%

72%

Couldn't save money in last year.

80% Purchasing Power Decreased

64%

Dissatisfaction with own standard of living



Expect to go into debt in the coming period



### TRAVEL NICE SOME PLACES





### LEISURE TRIPS



Had leisure trip plan last summer

### **FIND THE CHEAP**

51%

Wandering around different markets to find the cheapest option

More stores are visited



Shopping Frequency Decrease





Source: Anti-Crisis Reports, Ipsos

### - LESS LOVE NETFLIX & MORE FRIENDS

### **BRING THE EXPERIENCE TO HOME**

Tortilla Pizza in Pan One Pan Pasta

Starbucks at home

### **GOING OUT**



Going out to dinner in Sept'22 vs 17% December'21



Spend