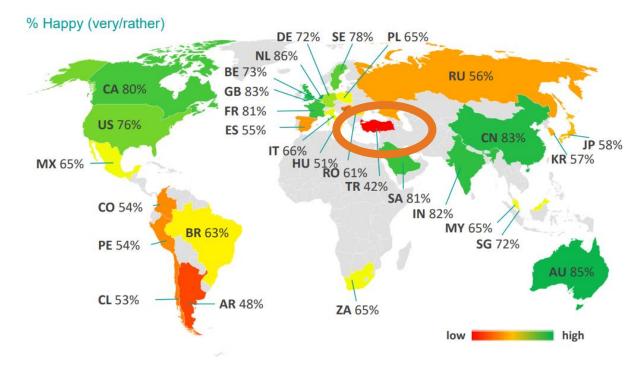

| Food & Beverages     | 83%    | 84%    | 69               | -3             |  |
| General Food         | 13%    | 14%    | 80               | 4              |  |
| Meat & Meat Products | 14%    | 13%    | 57               | -5             |  |
| Fats & Oils          | 8%     | 9%     | 82               | -1             |  |
| Dairy Products       | 16%    | 17%    | 74               | I 3 T          |  |
| Snacking             | 14%    | 13%    | 60               | -3             |  |
| Beverages            | 12%    | 12%    | 67               | -7             |  |
| Other Food           | 6%     | 6%     | 66               | -7             |  |



Essential Foods Dairy Products























### 45% Expect to current economic crisis to continue more than to next three years







# PART TWO: THE ADAPTATION JOURNEY OF BRANDS







### DISCOUNTER IS THE QUEEN



Ad campaigns with major celebrities

One of the most recognized campaigns



Weekly in & out strategies with different portfolio



Superior taste award announcements for their PL brands



### FMCG INNOVATION STRATEGIES



Catchy ads High visibility on the shelf Affordable price point



Integration of a traditional but very expensive dessert with chocolate

Premium chocolate but affordable dessert





Line extension of wellknown sweet biscuit brand into the salty biscuit category A new variant of taste like a cake communication



### **KEY MESSAGE ADAPTATION**





Fairy: Don't waste electricity Save your budget, save the world Ruffles: Suppress your hunger with the taste of grilled meat flavor Ruffl