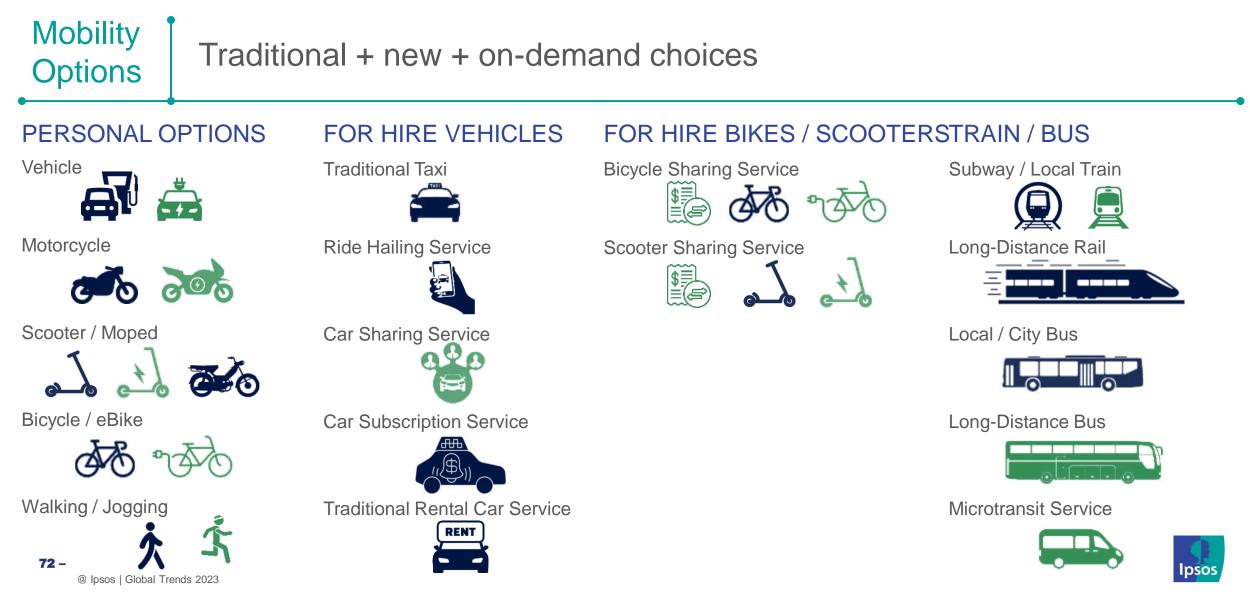

n France
49% in Germany
63% in Italy
65% in Great Britain

### Why?

- Reluctance to change
- \* Fear over infrastructure
- Concern about charging
   experience
- Lack of alignment between actors
- Affordability of New EV cars
- But 80%+ of new BEV owners are enthusiastic about their experience



### alternatives to EV for sustainable automobile?

### Retrofit



### 53%

### would consider converting their vehicle to Electric engine

### **Eco diagnostic**





would consider and be ready to pay for an ecodiagnostic or an ecomaintenance offer of their vehicle

### **New Mobility**



### **Bikes & e-bikes**

New bicycles sales in France exceed the number of New car sales...

...and are growing, driven by e-bikes



# SHIFTING from Vehicles as Transportation to having "Mobility Options"



### Mobility revolution is on

It's not just buying a car – owning one is getting pricier, too





Cruise, Waymo push robotaxis amid doubts about self-driving tech

Joann Muller, author of Axios What's Next

#### Apple expands car key sharing, Bird charts out a strategy and layoffs come for Motional

Kirsten Korosec @kirstenkorosec / 5:00 AM MST • December 5, 2022

### **New York and France**

Is it a bird? Is it a plane? No, it's a Jetson ONE! **Car-sharing startup Turo** *e*Europe's first 'passenger drone' takes to the skies

(f) (9) (in)

Rebecca Bellan @rebeccabellan / 3:00 AM MST • June 1, 2022

BLANKA KONOPKA JANUARY 11, 2022



### **Regardless of the ups & downs, it's** projected to be **BIG BUSINESS**.

| Mobility As A Service Market Size, 2021 to 2030 (USD Billion) | PRECEDENC