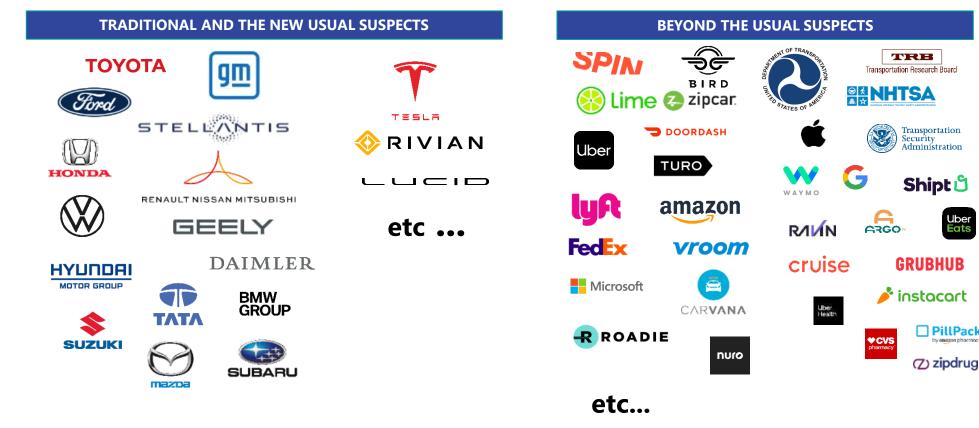

.25                                                |                               |
| 2026 \$ \$ 433.05                                             |                               |
| 2025 \$ 309.71                                                |                               |
| 2024 \$ 315.63                                                |                               |
| 2023 \$ 259.46                                                |                               |
| 2022                                                          |                               |
| \$ 230.05<br>2021<br>\$ 196.4                                 |                               |
|                                                               |                               |



### WITH LOTS OF PLAYERS



A very open battle for market leadership



Uber Eats

PillPack

### To complete the road ahead

A preview of a "New Mobility Tracking solution"

Mobility Mode Usage: Share of all trips on weekdays (%)

|                                 | France results |     | Paris City<br>Center | Paris + "Petite<br>Couronne" | lle de France |
|---------------------------------|----------------|-----|----------------------|------------------------------|---------------|
| Personal vehicle                |                | 52% | 21                   | 26                           | 34            |
| Personal Motorbike / Motorcycle | 4%             |     | 3                    | 3                            | 3             |
| Personal scooter or moped       | 4%             |     | 4