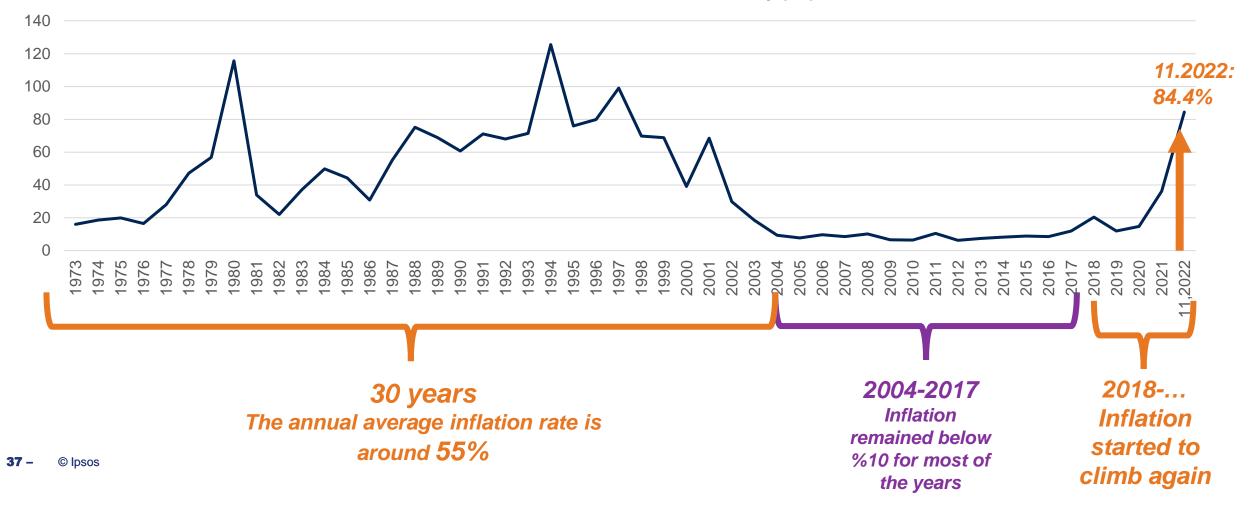

electric cars

#### NOVEMBER

World population reaches 8 billion





## FOR MORE: OUT NEXT WEEK!

OVERVIEW THE EVENTS OF 2022 THE VIEW FROM HERE

# The lpsos Almanac



**33** – © Ipsos | KEYS Webinar December 2022



## Access the recording, presentations and resources from this episode



[Webinar] KEYS - The year in review | Ipsos

JOIN US for our next KEYS webinar: Thursday, 19 January 11:00 & 17:00 CET





# OLD STORY NEW STORY

## Inflation In Turkey

#### Özlem Tekintaş Aydın

### GAME CHANGERS

Ipsos/

# THERE ARE ALWAYS SOME MACRO ISSUES ON TURKEY'S AGENDA.





The Story Of A Resilient Society That can Adapt To Different Challenges



# ALTHOUGH INFLATION IS A NEW CONCEPT FOR SOME COUNTRIES, WE ARE VERY FAMILIAR WITH IT IN TURKEY.

**Historical Inflation Rates In Turkey(%)** 



### PART ONE: THE ADAPTATION JOURNEY OF CONSUMERS







### NOVEMBER 2021... REVENGE PLANS...

### 2022 Plans

- Save Money
- Travel Nice Places
- Less Netflix & More Friends
- Lose Weight
- Wellness

21%

November 2021

**Inflation Rate** 

December 2021 Inflation Rate

36%

84%

November 2022 Inflation Rate



39 -

# DECISION-MAKING ECOSYSTEM UNDER THE INFLUENCE OF INFLATION





### AFFORDABILITY

### **KEEPING THE EXPERIENCE**



### ALL REVENGE PLANS REQUIRE MONEY

### 2022 Plans

- Save Money
- Travel Nice Places
- Less Netflix & More Friends
- Lose Weight
- Wellness



41

### - SAVE FIND MORE MONEY



### KEEPING THE VALUE OF MONEY



### COST OF LIVING

Central Bank Interest Rate 9% vs inflation 84%

72%

Couldn't save money in last year.

80% Purchasing Power Decreased

64%