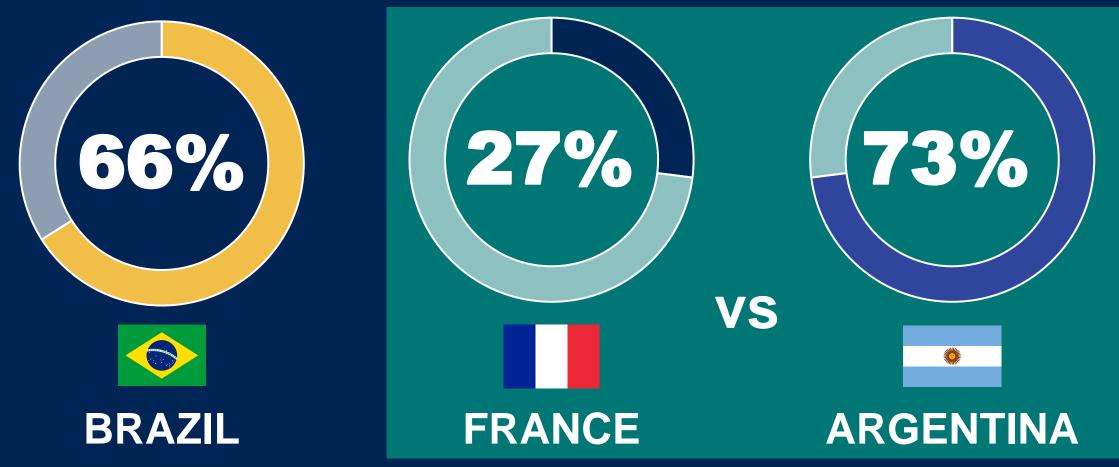

EYS webinar Talking About our Generations



### ITALY POPULATION BY AGE AND SEX: 2022

| Median Age        | 47.7        |
|-------------------|-------------|
| Longevity         | 82          |
| Percentage 65+    | 24%         |
| Fertility Rate    | 1.3         |
| Peak Fertility    | 2.65 (1964) |
| Below Replacement | 1976        |



© 2022 United Nations, DESA, Population Division. Licensed under Creative Commons license CC BY 3.0 IGO. United Nations, DESA, Population Division. World Population Prospects 2022. http://population.un.org/wpp/



# DECEMBER

## ATTITUDES TOWARDS THE FIFA WORLD CUP 2022 IN QATAR

A CONTRACTOR OF THE OWNER

29 - © Ipsos | KEYS Webinar The Year in Review A 34-country survey

### HOW WE SEE OUR COUNTRIES

#### % expecting their country to reach the final



<u>Download</u> the survey results



### HOW WE SEE OTHER COUNTRIES



<u>Download</u> the survey results and see also the <u>Nation Brands Index</u>

#### **World Influencers**

Thinking about the next decade, would you say the following countries or organizations will have a strongly/somewhat positive influence on world affairs?

#### Global Country Average

| Canada         | 81% |
|----------------|-----|
| Germany        | 75% |
| France         | 73% |
| My Country     | 72% |
| European Union | 71% |
| United Nations | 71% |
| Great Britain  | 69% |
| NATO           | 65% |
| United States  | 64% |
| The World Bank | 63% |

Base: 32,507 adults across 33 countries, ages range from 16-74 (depending upon country), and conducted between September 23 - October 7, 2022

Source: Ipsos.c