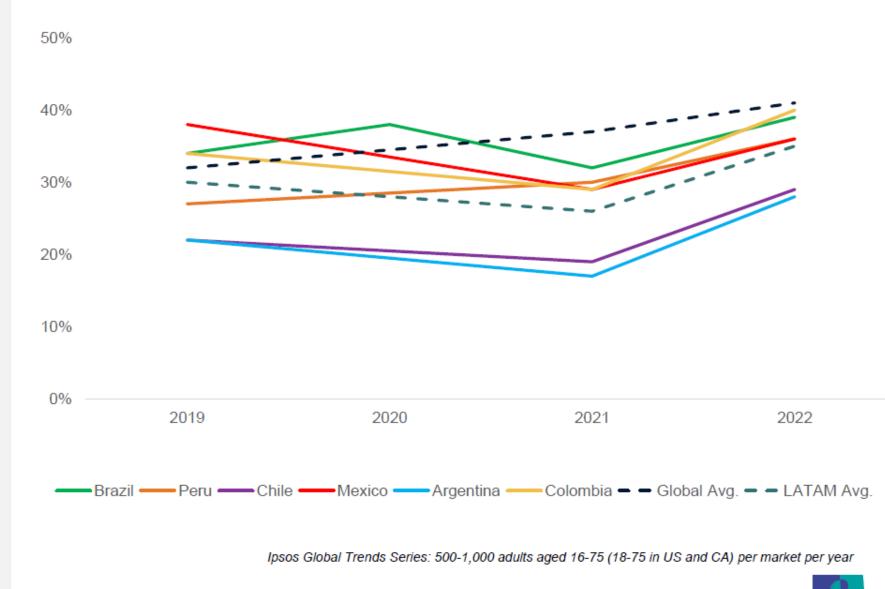

ng of our local markets will provide the understanding for these conjoining crisis \_





**People in each** Latin American country identify different **building blocks** for their perceived polycrisis

60% Brasil

### 40% Mexico

% "willing to invest in a Brand that its image appeals to me"



### 5 themes to lookout for in Latam:

- 1. An economic crisis hitting our wallets, and hearts
- 2. A crisis of tensions with global vs. local
- **3.** A climate crisis vs inflation and insecurity
- 4. The tech dimension: Digital transformation
- **5.** The enduring appeal of nostalgia



### An economic crisis hitting our wallets and hearts

# WE NEED ACHANGE

### **GLOBAL TRENDS** 2023

### In a moment when trusting business leaders is on the rise creating the opportunity for brands to speak up



"I trust business leaders to tell the truth"

% agree

Value: Faith in capitalism

### A crisis of tensions with global vs. local



PEAK



### And yet in 2022, consumers have swung back toward global brands

"I think global brands make better products than brands that are just local to my country"

% agree

Value: Xenophilia



Ipsos Global Trends Series: 500-1,000 adults aged 16-75 (18-75 in US and CA) per market per year







### A climate crisis vs inflation and insecurity

CLIMATE ANTAGONIS



### Climate concern has stopped rising



"We are heading for environmental disaster unless we change our habits quickly"

% agree

Value: Climate emergency

100%



We live in a world that approaches the same dilemmas, situations and challenges from different scopes and lenses





The dat