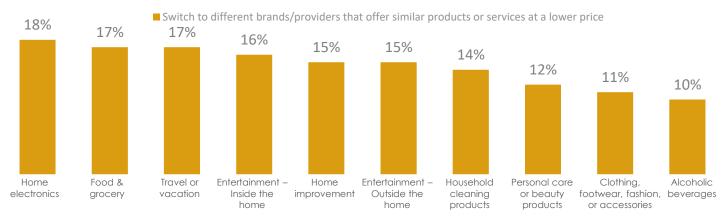

#### **BRAND SWITCHING AS A RESULT OF RISING PRICES**

Q: Rising prices and inflation are a concern for many people. Which of the following, if any, have you done while shopping within the past 2 weeks to help manage costs?