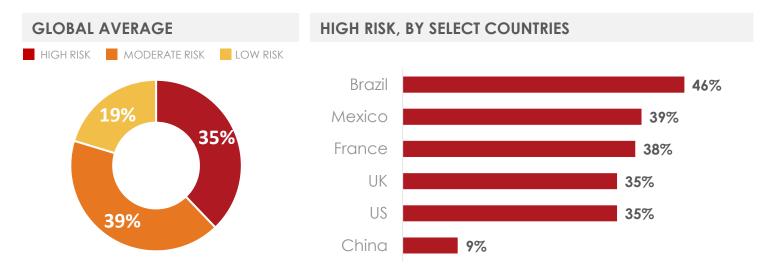

#### PERCEIVED RISK OF INFLATION TO YOU PERSONALLY

Q: What level of risk do you think rising prices and inflation pose to you personally?"