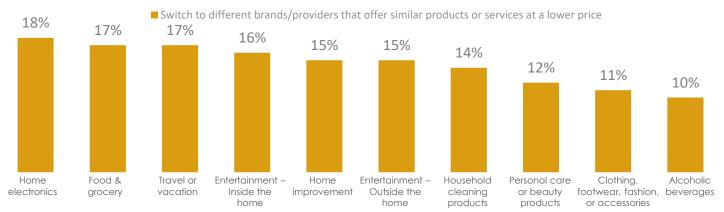

#### **BRAND SWITCHING AS A RESULT OF RISING PRICES**

Q: Rising prices and inflation are a concern for many people. Which of the following, if any, have you done while shopping within the past 2 weeks to help manage costs?