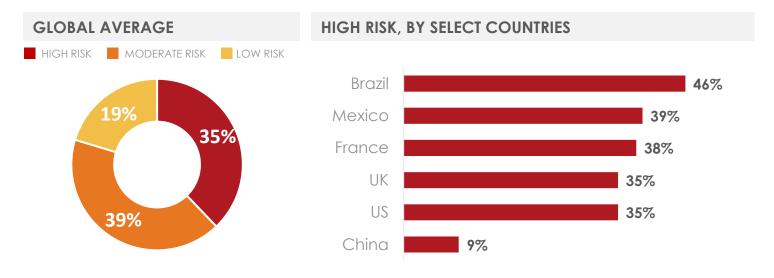

#### PERCEIVED RISK OF INFLATION TO YOU PERSONALLY

Q: What level of risk do you think rising prices and inflation pose to you personally?"