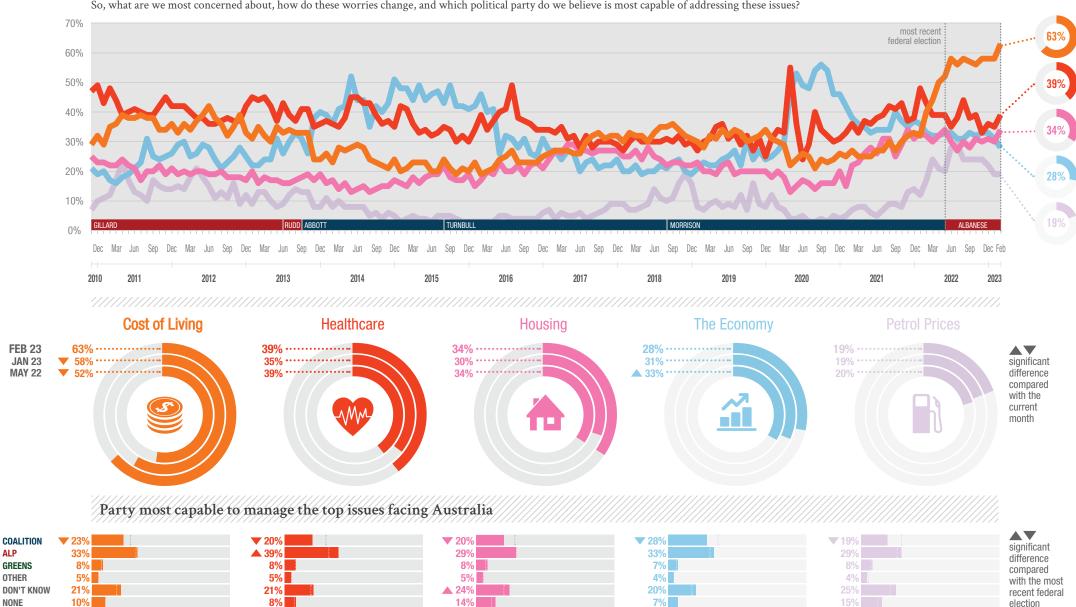

## **IPSOS ISSUES MONITOR FEBRUARY 2023**

The top issues facing Australia

Mark Davis

Managing Director, Public Affairs, Australia and New Zealand

The Ipsos Issues Monitor is Australia's longest running ongoing survey of community concerns. We've checked-in with 1000 Australians' worries each and every month for more than a decade. So, what are we most concerned about, how do these worries change, and which political party do we believe is most capable of addressing these issues?

## **IPSOS ISSUES MONITOR FEBRUARY 2023**

The top issues facing Australia

Mark Davis

Managing Director, Public Affairs, Australia and New Zealand

mark.davis@ipsos.com

(03) 9946 0826

|                   | 2010 | 2011 | 2012 | 2013 | 2014 | 2015 | 2016 | 2017 | 2018 | 2019 | 2020 | 2021 | 2022 | 2022 | 2022 | 2022 | 2022        | 2022 | 2022 | 2022 | 2022        | 2022 | 2022 | 2022 | 2023 | 2023 |
|-------------------|------|------|------|------|------|------|------|------|------|------|------|------|------|------|------|------|-------------|------|------|------|-------------|------|------|------|------|------|
| Cost of Living    | 30%  | 36%  | 36%  | 31%  | 25%  | 21%  | 23%  | 29%  | 33%  | 32%  | 25%  | 28%  | 32%  | 40%  | 44%  | 50%  | <b>52</b> % | 58%  | 56%  | 58%  | <b>57</b> % | 56%  | 58%  | 58%  | 58%  | 63%  |
| Healthcare        | 48%  | 42%  | 39%  | 40%  | 39%  | 34%  | 38%  | 31%  | 30%  | 31%  | 34%  | 38%  | 48%  | 43%  | 39%  | 39%  | 39%         | 35%  | 38%  | 44%  | 38%         | 39%  | 33%  | 36%  | 35%  | 39%  |
| Housing           | 24%  | 21%  | 19%  | 18%  | 15%  | 18%  | 20%  | 27%  | 24%  | 20%  | 17%  | 27%  | 33%  | 32%  | 30%  | 32%  | 34%         | 30%  | 27%  | 30%  | 28%         | 31%  | 30%  | 31%  | 30%  | 34%  |
| The Economy       | 20%  | 22%  | 26%  | 29%  | 42%  | 45%  | 33%  | 24%  | 21%  | 24%  | 45%  | 36%  | 36%  | 33%  | 32%  | 32%  | 33%         | 33%  | 31%  | 31%  | 33%         | 32%  | 33%  | 33%  | 31%  | 28%  |
| Petrol Prices     | 8%   | 15%  | 14%  | 11%  | 7%   | 4%   | 4%   | 6%   | 11%  | 9%   | 5%   | 8%   | 12%  | 17%  | 24%  | 21%  | 20%         | 28%  | 29%  | 24%  | 24%         | 24%  | 24%  | 22%  | 19%  | 19%  |
| Environment       | 20%  | 18%  | 13%  | 12%  | 10%  | 10%  | 12%  | 13%  | 16%  | 25%  | 25%  | 25%  | 21%  | 22%  | 23%  | 18%  | 19%         | 19%  | 23%  | 22%  | 23%         | 20%  | 22%  | 19%  | 20%  | 18%  |
| Crime             | 27%  | 28%  | 28%  | 29%  | 24%  | 22%  | 25%  | 27%  | 27%  | 24%  | 19%  | 20%  | 16%  | 16%  | 12%  | 14%  | 11%         | 11%  | 11%  | 10%  | 13%         | 13%  | 14%  | 13%  | 18%  | 17%  |
| Personal Debt     | 15%  | 13%  | 12%  | 9%   | 6%   | 5%   | 7%   | 10%  | 10%  | 10%  | 9%   | 8%   | 9%   | 7%   | 7%   | 10%  | 9%          | 8%   | 8%   | 10%  | 10%         | 10%  | 8%   | 10%  | 11%  | 14%  |
| Poverty           | 10%  | 10%  | 10%  | 11%  | 13%  | 12%  | 13%  | 14%  | 15%  | 16%  | 15%  | 17%  | 15%  | 17%  | 15%  | 16%  | 14%         | 14%  | 13%  | 15%  | 13%         | 14%  | 14%  | 14%  | 13%  | 13%  |
| Drug Abuse        | 13%  | 12%  | 12%  | 12%  | 13%  | 16%  | 17%  | 16%  | 15%  | 14%  | 11%  | 10%  | 7%   | 7%   | 7%   | 5%   | 7%          | 5%   | 6%   | 5%   | 7%          | 7%   | 6%   | 6%   | 6%   | 7%   |
| Taxation          | 6%   | 7%   | 8%   | 6%   | 8%   | 10%  | 10%  | 8%   | 8%   | 7%   | 6%   | 7%   | 5%   | 8%   | 7%   | 7%   | 9%          | 6%   | 7%   | 7%   | 8%          | 7%   | 7%   | 7%   | 8%   | 7%   |
| Unemployment      | 10%  | 10%  | 17%  | 21%  | 26%  | 26%  | 24%  | 23%  | 18%  | 16%  | 35%  | 23%  | 19%  | 13%  | 12%  | 11%  | 11%         | 9%   | 9%   | 7%   | 7%          | 7%   | 8%   | 9%   | 7%   | 7%   |
| Education         | 15%  | 12%  | 16%  | 19%  | 20%  | 17%  | 18%  | 14%  | 13%  | 13%  | 11%  | 12%  | 9%   | 10%  | 11%  | 8%   | 7%          | 9%   | 8%   | 7%   | 10%         | 10%  | 9%   | 7%   | 9%   | 6%   |
| Indigenous Issues | 4%   | 3%   | 3%   | 2%   | 2%   | 2%   | 3%   | 3%   | 3%   | 4%   | 5%   | 6%   | 5%   | 4%   | 4%   | 5%   | 5%          | 5%   | 5%   | 5%   | 4%          | 4%   | 4%   | 6%   | 5%   | 6%   |
| Defence           | 5%   | 4%   | 3%   | 3%   | 8%   | 16%  | 12%  | 14%  | 8%   | 7%   | 6%   | 8%   | 7%   | 7%   | 12%  | 10%  | 12%         | 9%   | 9%   | 7%   | 7%          | 7%   | 9%   | 6%   | 6%   | 5%   |
| Immigration       | 20%  | 23%  | 22%  | 23%  | 20%  | 20%  | 20%  | 19%  | 21%  | 19%  | 11%  | 10%  | 10%  | 6%   | 6%   | 6%   | 5%          | 7%   | 7%   | 5%   | 7%          | 6%   | 7%   | 5%   | 7%   | 5%   |
| Transport         | 10%  | 10%  | 10%  | 9%   | 7%   | 7%   | 8%   | 8%   | 10%  | 9%   | 5%   | 5%   | 5%   | 7%   | 5%   | 5%   | 4%          | 4%   | 6%   | 4%   | 4%          | 5%   | 4%   | 6%   | 5%   | 5%   |
| Population        | 10%  | 8%   | 7%   | 7%   | 6%   | 6%   | 6%   | 8%   | 13%  | 12%  | 8%   | 7%   | 6%   | 6%   | 6%   | 6%   | 5%          | 5%   | 4%   | 5%   | 5%          | 6%   | 5%   | 6%   | 7%   | 5%   |
|                   |      |      |      |      |      |      |      |      |      |      |      |      |      |      |      |      |             |      |      |      |             |      |      |      |      |      |