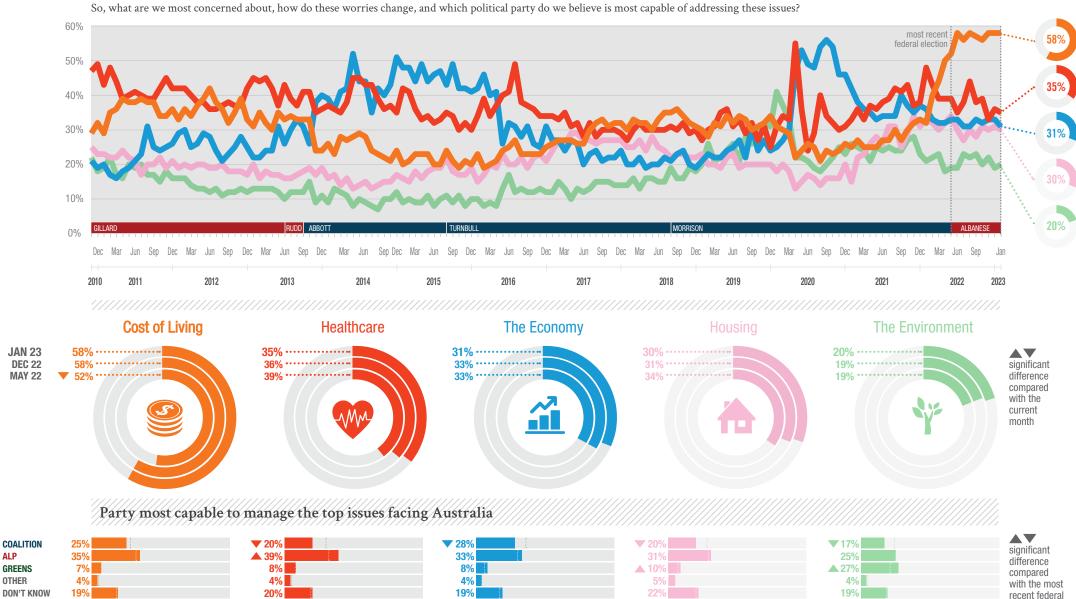

## **IPSOS ISSUES MONITOR JANUARY 2023**

Managing Director, Public Affairs, Australia and New Zealand

Mark Davis

election

The top issues facing Australia

The Ipsos Issues Monitor is Australia's longest running ongoing survey of community concerns. We've checked-in with 1000 Australians' worries each and every month for more than a decade.

(03) 9946 0826

MAR

FEB

| AMA |  |
|-----|--|

|                                         | 2010                                    | 2011 | 2012                | 2013                | 2014              | 2015 | 2016                                    | 2017 | 2018 | 2019                                    | 2020 | 2021 | 2022 | 2022 | 2022 | 2022 | 2022        | 2022 | 2022 | 2022 | 2022        | 2022 | 2022 | 2022 | 2023 |
|-----------------------------------------|-----------------------------------------|------|---------------------|---------------------|-------------------|------|-----------------------------------------|------|------|-----------------------------------------|------|------|------|------|------|------|-------------|------|------|------|-------------|------|------|------|------|
| Cost of Living                          | 30%                                     | 36%  | 36%                 | 31%                 | 25%               | 21%  | 23%                                     | 29%  | 33%  | 32%                                     | 25%  | 28%  | 32%  | 40%  | 44%  | 50%  | <b>52</b> % | 58%  | 56%  | 58%  | <b>57</b> % | 56%  | 58%  | 58%  | 58%  |
| Healthcare                              | 48%                                     | 42%  | 39%                 | 40%                 | 39%               | 34%  | 38%                                     | 31%  | 30%  | 31%                                     | 34%  | 38%  | 48%  | 43%  | 39%  | 39%  | 39%         | 35%  | 38%  | 44%  | 38%         | 39%  | 33%  | 36%  | 35%  |
| The Economy                             | 20%                                     | 22%  | 26%                 | 29%                 | 42%               | 45%  | 33%                                     | 24%  | 21%  | 24%                                     | 45%  | 36%  | 36%  | 33%  | 32%  | 32%  | 33%         | 33%  | 31%  | 31%  | 33%         | 32%  | 33%  | 33%  | 31%  |
| Housing                                 | 24%                                     | 21%  | 19%                 | 18%                 | 15%               | 18%  | 20%                                     | 27%  | 24%  | 20%                                     | 17%  | 27%  | 33%  | 32%  | 30%  | 32%  | 34%         | 30%  | 27%  | 30%  | 28%         | 31%  | 30%  | 31%  | 30%  |
| Environment                             | 20%                                     | 18%  | 13%                 | 12%                 | 10%               | 10%  | 12%                                     | 13%  | 16%  | 25%                                     | 25%  | 25%  | 21%  | 22%  | 23%  | 18%  | 19%         | 19%  | 23%  | 22%  | 23%         | 20%  | 22%  | 19%  | 20%  |
| Petrol Prices                           | 8%                                      | 15%  | 14%                 | 11%                 | 7%                | 4%   | 4%                                      | 6%   | 11%  | 9%                                      | 5%   | 8%   | 12%  | 17%  | 24%  | 21%  | 20%         | 28%  | 29%  | 24%  | 24%         | 24%  | 24%  | 22%  | 19%  |
| Crime                                   | 27%                                     | 28%  | 28%                 | 29%                 | 24%               | 22%  | 25%                                     | 27%  | 27%  | 24%                                     | 19%  | 20%  | 16%  | 16%  | 12%  | 14%  | 11%         | 11%  | 11%  | 10%  | 13%         | 13%  | 14%  | 13%  | 18%  |
| Poverty                                 | 10%                                     | 10%  | 10%                 | 11%                 | 13%               | 12%  | 13%                                     | 14%  | 15%  | 16%                                     | 15%  | 17%  | 15%  | 17%  | 15%  | 16%  | 14%         | 14%  | 13%  | 15%  | 13%         | 14%  | 14%  | 14%  | 13%  |
| Personal Debt                           | 15%                                     | 13%  | 12%                 | 9%                  | 6%                | 5%   | 7%                                      | 10%  | 10%  | 10%                                     | 9%   | 8%   | 9%   | 7%   | 7%   | 10%  | 9%          | 8%   | 8%   | 10%  | 10%         | 10%  | 8%   | 10%  | 11%  |
| Education                               | 15%                                     | 12%  | 16%                 | 19%                 | 20%               | 17%  | 18%                                     | 14%  | 13%  | 13%                                     | 11%  | 12%  | 9%   | 10%  | 11%  | 8%   | 7%          | 9%   | 8%   | 7%   | 10%         | 10%  | 9%   | 7%   | 9%   |
| Taxation                                | 6%                                      | 7%   | 8%                  | 6%                  | 8%                | 10%  | 10%                                     | 8%   | 8%   | 7%                                      | 6%   | 7%   | 5%   | 8%   | 7%   | 7%   | 9%          | 6%   | 7%   | 7%   | 8%          | 7%   | 7%   | 7%   | 8%   |
| Immigration                             | 20%                                     | 23%  | 22%                 | 23%                 | 20%               | 20%  | 20%                                     | 19%  | 21%  | 19%                                     | 11%  | 10%  | 10%  | 6%   | 6%   | 6%   | 5%          | 7%   | 7%   | 5%   | 7%          | 6%   | 7%   | 5%   | 7%   |
| Unemployment                            | 10%                                     | 10%  | 17%                 | 21%                 | 26%               | 26%  | 24%                                     | 23%  | 18%  | 16%                                     | 35%  | 23%  | 19%  | 13%  | 12%  | 11%  | 11%         | 9%   | 9%   | 7%   | 7%          | 7%   | 8%   | 9%   | 7%   |
| Population                              | 10%                                     | 8%   | 7%                  | 7%                  | 6%                | 6%   | 6%                                      | 8%   | 13%  | 12%                                     | 8%   | 7%   | 6%   | 6%   | 6%   | 6%   | 5%          | 5%   | 4%   | 5%   | 5%          | 6%   | 5%   | 6%   | 7%   |
| Drug Abuse                              | 13%                                     | 12%  | 12%                 | 12%                 | 13%               | 16%  | 17%                                     | 16%  | 15%  | 14%                                     | 11%  | 10%  | 7%   | 7%   | 7%   | 5%   | 7%          | 5%   | 6%   | 5%   | 7%          | 7%   | 6%   | 6%   | 6%   |
| Defence                                 | 5%                                      | 4%   | 3%                  | 3%                  | 8%                | 16%  | 12%                                     | 14%  | 8%   | 7%                                      | 6%   | 8%   | 7%   | 7%   | 12%  | 10%  | 12%         | 9%   | 9%   | 7%   | 7%          | 7%   | 9%   | 6%   | 6%   |
| Indigenous Issues                       | 4%                                      | 3%   | 3%                  | 2%                  | 2%                | 2%   | 3%                                      | 3%   | 3%   | 4%                                      | 5%   | 6%   | 5%   | 4%   | 4%   | 5%   | 5%          | 5%   | 5%   | 5%   | 4%          | 4%   | 4%   | 6%   | 5%   |
| Transport                               | 10%                                     | 10%  | 10%                 | 9%                  | 7%                | 7%   | 8%                                      | 8%   | 10%  | 9%                                      | 5%   | 5%   | 5%   | 7%   | 5%   | 5%   | 4%          | 4%   | 6%   | 4%   | 4%          | 5%   | 4%   | 6%   | 5%   |
| Racism                                  | 6%                                      | 6%   | 5%                  | 6%                  | 7%                | 8%   | 8%                                      | 7%   | 5%   | 5%                                      | 6%   | 6%   | 5%   | 5%   | 3%   | 4%   | 3%          | 3%   | 4%   | 3%   | 4%          | 3%   | 5%   | 4%   | 5%   |
| • • • • • • • • • • • • • • • • • • • • | • • • • • • • • • • • • • • • • • • • • |      | • • • • • • • • • • | • • • • • • • • • • | • • • • • • • • • |      | • • • • • • • • • • • • • • • • • • • • |      |      | • • • • • • • • • • • • • • • • • • • • |      |      |      |      |      |      |             |      |      |      |             |      |      |      |      |