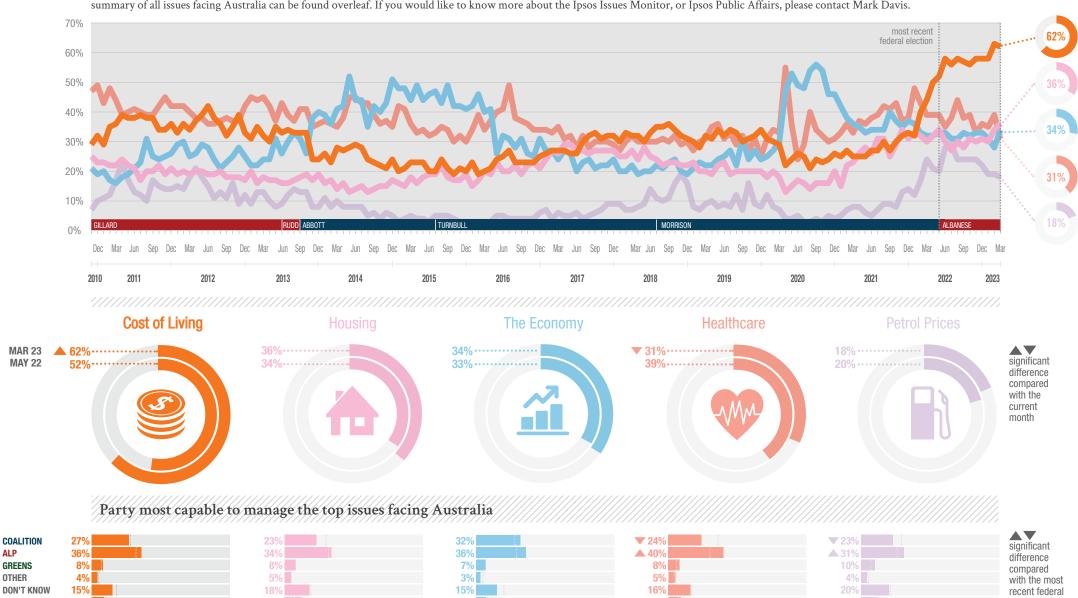

## **IPSOS ISSUES MONITOR MARCH 2023**

The top issues facing Australia

Mark Davis

Managing Director, Public Affairs, Australia and New Zealand

mark.davis@ipsos.com

(03) 9946 0826

Each month we ask 1,000 Australians to select the three most important issues facing the nation. The top five issues facing Australia between January and March 2023 are shown below. A summary of all issues facing Australia can be found overleaf. If you would like to know more about the Ipsos Issues Monitor, or Ipsos Public Affairs, please contact Mark Davis.

COALITION

ALP

**GREENS** 

OTHER

NONE

**MAR 23** 

**MAY 22** 

(03) 9946 0826

|                   | 2010 | 2011 | 2012 | 2013 | 2014 | 2013 | 2010 | 2017 | 2010 | 2019 | 2020 | 2021 | 2022 | 2022 | 2022 | 2022 | 2022        | 2022 | 2022 | 2022 | 2022        | 2022 | 2022 | 2022 | 2023 | 2023 | 2023 |
|-------------------|------|------|------|------|------|------|------|------|------|------|------|------|------|------|------|------|-------------|------|------|------|-------------|------|------|------|------|------|------|
| Cost of Living    | 30%  | 36%  | 36%  | 31%  | 25%  | 21%  | 23%  | 29%  | 33%  | 32%  | 25%  | 28%  | 32%  | 40%  | 44%  | 50%  | <b>52</b> % | 58%  | 56%  | 58%  | <b>57</b> % | 56%  | 58%  | 58%  | 58%  | 63%  | 62%  |
| Housing           | 24%  | 21%  | 19%  | 18%  | 15%  | 18%  | 20%  | 27%  | 24%  | 20%  | 17%  | 27%  | 33%  | 32%  | 30%  | 32%  | 34%         | 30%  | 27%  | 30%  | 28%         | 31%  | 30%  | 31%  | 30%  | 34%  | 36%  |
| The Economy       | 20%  | 22%  | 26%  | 29%  | 42%  | 45%  | 33%  | 24%  | 21%  | 24%  | 45%  | 36%  | 36%  | 33%  | 32%  | 32%  | 33%         | 33%  | 31%  | 31%  | 33%         | 32%  | 33%  | 33%  | 31%  | 28%  | 34%  |
| Healthcare        | 48%  | 42%  | 39%  | 40%  | 39%  | 34%  | 38%  | 31%  | 30%  | 31%  | 34%  | 38%  | 48%  | 43%  | 39%  | 39%  | 39%         | 35%  | 38%  | 44%  | 38%         | 39%  | 33%  | 36%  | 35%  | 39%  | 31%  |
| Petrol Prices     | 8%   | 15%  | 14%  | 11%  | 7%   | 4%   | 4%   | 6%   | 11%  | 9%   | 5%   | 8%   | 12%  | 17%  | 24%  | 21%  | 20%         | 28%  | 29%  | 24%  | 24%         | 24%  | 24%  | 22%  | 19%  | 19%  | 18%  |
| Crime             | 27%  | 28%  | 28%  | 29%  | 24%  | 22%  | 25%  | 27%  | 27%  | 24%  | 19%  | 20%  | 16%  | 16%  | 12%  |      | 11%         |      | 11%  | 10%  | 13%         | 13%  | 14%  | 13%  | 18%  | 17%  | 15%  |
| Environment       | 20%  | 18%  | 13%  | 12%  | 10%  | 10%  | 12%  | 13%  | 16%  | 25%  | 25%  | 25%  | 21%  | 22%  | 23%  | 18%  | 19%         | 19%  | 23%  | 22%  | 23%         | 20%  | 22%  | 19%  | 20%  | 18%  | 14%  |
| Personal Debt     | 15%  | 13%  | 12%  | 9%   | 6%   | 5%   | 7%   | 10%  | 10%  | 10%  | 9%   | 8%   | 9%   | 7%   | 7%   | 10%  | 9%          | 8%   | 8%   | 10%  | 10%         | 10%  | 8%   | 10%  | 11%  | 14%  | 13%  |
| Poverty           | 10%  | 10%  | 10%  | 11%  | 13%  | 12%  | 13%  | 14%  | 15%  | 16%  | 15%  | 17%  | 15%  | 17%  | 15%  | 16%  | 14%         | 14%  | 13%  | 15%  | 13%         | 14%  | 14%  | 14%  | 13%  | 13%  | 10%  |
| Education         | 15%  | 12%  | 16%  | 19%  | 20%  | 17%  | 18%  | 14%  | 13%  | 13%  | 11%  | 12%  | 9%   | 10%  | 11%  | 8%   | 7%          | 9%   | 8%   | 7%   | 10%         | 10%  | 9%   | 7%   | 9%   | 6%   | 9%   |
| Taxation          | 6%   | 7%   | 8%   | 6%   | 8%   | 10%  | 10%  | 8%   | 8%   | 7%   | 6%   | 7%   | 5%   | 8%   | 7%   | 7%   | 9%          | 6%   | 7%   | 7%   | 8%          | 7%   | 7%   | 7%   | 8%   | 7%   | 9%   |
| Unemployment      | 10%  | 10%  | 17%  | 21%  | 26%  | 26%  | 24%  | 23%  | 18%  | 16%  | 35%  | 23%  | 19%  | 13%  | 12%  | 11%  | 11%         | 9%   | 9%   | 7%   | 7%          | 7%   | 8%   | 9%   | 7%   | 7%   | 9%   |
| Defence           | 5%   | 4%   | 3%   | 3%   | 8%   | 16%  | 12%  | 14%  | 8%   | 7%   | 6%   | 8%   | 7%   | 7%   | 12%  | 10%  | 12%         | 9%   | 9%   | 7%   | 7%          | 7%   | 9%   | 6%   | 6%   | 5%   | 8%   |
| Drug Abuse        | 13%  | 12%  | 12%  | 12%  | 13%  | 16%  | 17%  | 16%  | 15%  | 14%  | 11%  | 10%  | 7%   | 7%   | 7%   | 5%   | 7%          | 5%   | 6%   | 5%   | 7%          | 7%   | 6%   | 6%   | 6%   | 7%   | 7%   |
| Indigenous Issues | 4%   | 3%   | 3%   | 2%   | 2%   | 2%   | 3%   | 3%   | 3%   | 4%   | 5%   | 6%   | 5%   | 4%   | 4%   | 5%   | 5%          | 5%   | 5%   | 5%   | 4%          | 4%   | 4%   | 6%   | 5%   | 6%   | 6%   |