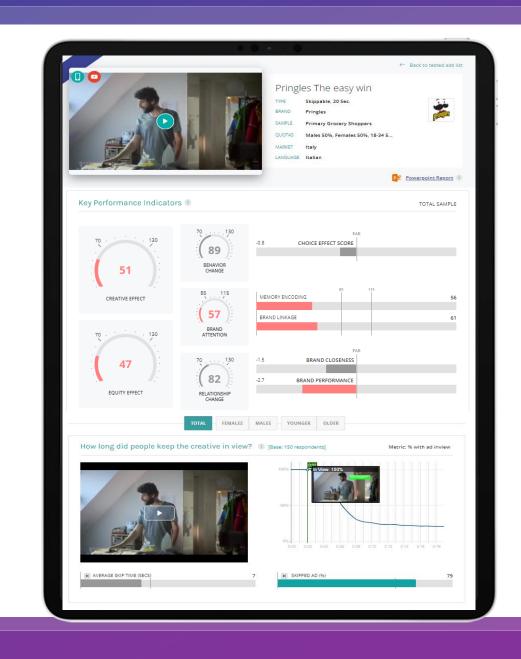

## 생각, 느낌, 감정을 결합한 지표를 통해 더 효과적인 동영상 광고를 선택할 수 있습니다.

Nardo Wick - Who Want Smoke?? ft. Lil Durk, 21 Savage & G Herbo (Directed by Cole Bennett) Lyrical Lemonade - 3.3M views - 3 days ago

## 가장 효과적이고 창의적인 동영상광고를 확인하고, 플랫폼에 최적화 된 동영상 광고를 확인할 수 있습니다.