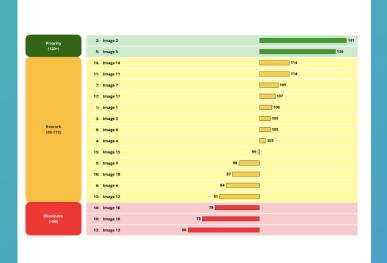

## 23' MARKET CHALLENGES

## 23년 소비자들의 선택을 받기 위한 경쟁은 더욱 치열해 집니다.

**Source:** Ipsos Global Advisor. *Global score is a Global Country Average. See methodology for details.* 

글로벌 소비자들은 무엇을 걱정하고 있을까요? Q. 글로벌 소비자들에게 당신이 가장 걱정하고 있는 것은 무엇인지에 대해 질문 했습니다.