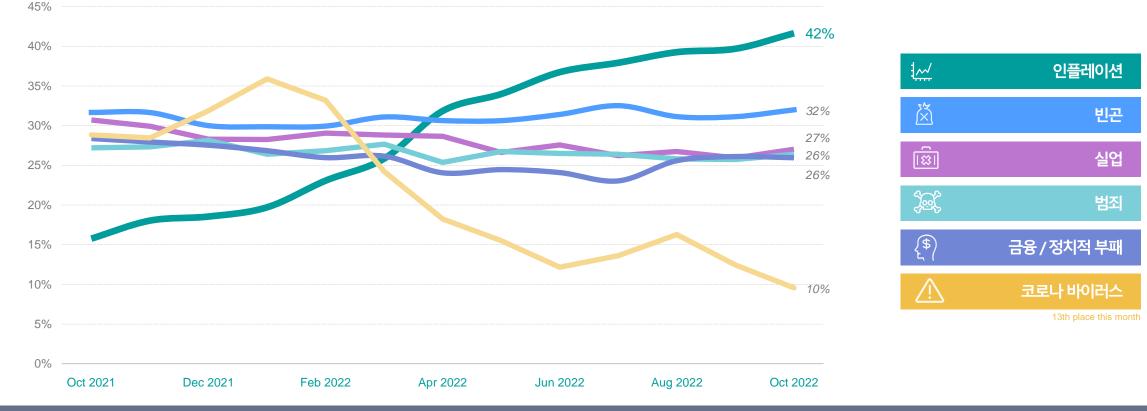

## 23년 소비자들의 선택을 받기 위한 경쟁은 더욱 치열해 집니다.

**Source:** Ipsos Global Advisor. *Global score is a Global Country Average. See methodology for details.* 

글로벌 소비자들은 무엇을 걱정하고 있을까요? Q. 글로벌 소비자들에게 당신이 가장 걱정하고 있는 것은 무엇인지에 대해 질문 했습니다.