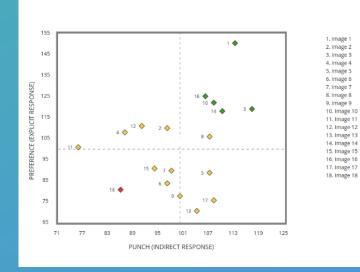

----------------------------------------------------------------------------------------------------------------------------------------------------------------------------------------------------------------------------------------------------------------------------------------------------------------------------------------------------------|------------------|

MESSAGE EVALUATOR 아이디어 / 컨셉의 최적화 된 메시지에 대한 명확한 지침 제공



Ipsos.





# 아이디어 스크리닝 IPSOS DUEL 성공적인 제안을 확인하는 직관적인 방법

## **IDEA SCREENING**



## 아이디어 스크리닝 IPSOS DUEL

선호도 PREFERENCE

토너먼트를 진행해 최종 라운드까지

성공적인 제안을 확인하는 직관적인 방법

진행합니다.

**펀치 PUNCH** 

자를 결정합니다



# 아이디어 스크리닝 IPSOS DUEL

## 직관적이고 확실한 결과 확인 가능



#### **PROMISE SCORES SUMMARY**

순위 지정 및 우선 순위 확인에 사용되는 Promise Score Index는 매력도와 신뢰를 확인하기 위해, 선호도와 펀치를 단일 메트릭스로 결합해 반영합니다.



#### **PREFERENCE VS. PUNCH**

직접 측정(Preference)과 간접측정(Punch)을 비교하여 효과적인 상품 진단

|    | Stimuli  | PREFERENCE | PUNCH 🗘 | PROMISE 🗘 |
|----|----------|------------|---------|-----------|
| 2  | Image 2  | 144        | 102     | 141       |
| 5  | Image 5  | 131        | 109     | 136       |
| 14 | Image 14 | 111        | 105     | 114       |
| 11 | Image 11 | 108        | 108     | 114       |
| 7  | Image 7  | 106        | 104     | 109       |
| 17 | Image 17 | 101        | 108     | 107       |
| 1  | Image 1  | 116        | 93      | 106       |
| 3  | Image 3  | 111        | 95      | 105       |
| 8  | Image 8  | 93         | 113     | 105       |
| 4  | Image 4  | 96         | 108     | 103       |
| 15 | Image 15 | 96         | 104     | 99        |
| 9  | Image 9  | 100