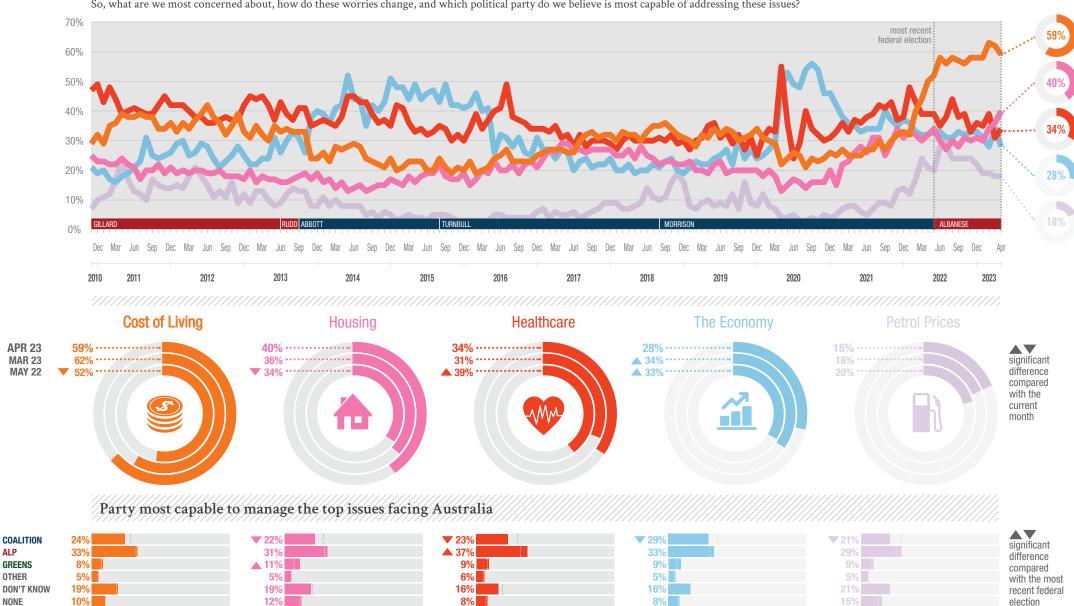

## **IPSOS ISSUES MONITOR APRIL 2023**

The top issues facing Australia

Mark Davis

Managing Director, Public Affairs, Australia and New Zealand

mark.davis@ipsos.com

(03) 9946 0826

The Ipsos Issues Monitor is Australia's longest running ongoing survey of community concerns. We've checked-in with 1000 Australians' worries each and every month for more than a decade. So, what are we most concerned about, how do these worries change, and which political party do we believe is most capable of addressing these issues?

## **IPSOS ISSUES MONITOR APRIL 2023**

The top issues facing Australia

Mark Davis

Managing Director, Public Affairs, Australia and New Zealand

mark.davis@ipsos.com

(03) 9946 0826

|                   |     |     |     |     |     | 2015 | 2016 | 2017 | 2018 | 2019 | 2020 |     | JAN<br>2022 | FEB<br>2022 | MAR<br>2022 | APR<br>2022 | MAY<br>2022 | JUN<br>2022 | JUL<br>2022 | AUG<br>2022 | SEP<br>2022 | 0CT<br>2022 | NOV<br>2022 | DEC<br>2022 | JAN<br>2023 | FEB<br>2023 | MAR<br>2023 | APR<br>2023 |
|-------------------|-----|-----|-----|-----|-----|------|------|------|------|------|------|-----|-------------|-------------|-------------|-------------|-------------|-------------|-------------|-------------|-------------|-------------|-------------|-------------|-------------|-------------|-------------|-------------|
| Cost of Living    | 30% | 36% | 36% | 31% | 25% | 21%  | 23%  | 29%  | 33%  | 32%  | 25%  | 28% | 32%         | 40%         | 44%         | 50%         | <b>52</b> % | 58%         | 56%         | 58%         | 57%         | 56%         | 58%         | 58%         | 58%         | 63%         | 62%         | 59%         |
| Housing           | 24% | 21% | 19% | 18% | 15% | 18%  | 20%  | 27%  | 24%  | 20%  | 17%  | 27% | 33%         | 32%         | 30%         | 32%         | 34%         | 30%         | 27%         | 30%         | 28%         | 31%         | 30%         | 31%         | 30%         | 34%         | 36%         | 40%         |
| Healthcare        |     | 42% |     | 40% |     |      |      | 31%  |      | 31%  |      | 38% | 48%         |             | 39%         | 39%         | 39%         | 35%         | 38%         | 44%         | 38%         | 39%         | 33%         | 36%         | 35%         | 39%         | 31%         | 34%         |
| The Economy       | 20% |     |     | 29% | 42% | 45%  | 33%  | 24%  | 21%  |      | 45%  | 36% | 36%         |             | 32%         | 32%         | 33%         |             | 31%         | 31%         | 33%         | 32%         | 33%         | 33%         | 31%         | 28%         | 34%         | 28%         |
| Petrol Prices     |     | 15% |     | 11% | 7%  | 4%   | 4%   | 6%   | 11%  | 9%   | 5%   | 8%  | 12%         |             |             |             | 20%         | 28%         |             |             | 24%         |             | 24%         | 22%         | 19%         | 19%         | 18%         | 18%         |
| Environment       | 20% | 18% | 13% | 12% | 10% | 10%  | 12%  | 13%  | 16%  | 25%  | 25%  | 25% | 21%         | 22%         | 23%         | 18%         | 19%         | 19%         | 23%         | 22%         | 23%         | 20%         | 22%         | 19%         | 20%         | 18%         | 14%         | 16%         |
| Crime             |     | 28% |     | 29% | 24% | 22%  |      | 27%  |      | 24%  |      |     | 16%         |             |             | 14%         |             | 11%         |             |             | 13%         |             |             | 13%         |             | 17%         |             | 15%         |
| Poverty           | 10% | 10% | 10% | 11% | 13% | 12%  | 13%  | 14%  | 15%  | 16%  | 15%  | 17% | 15%         | 17%         | 15%         | 16%         | 14%         | 14%         | 13%         | 15%         | 13%         | 14%         | 14%         | 14%         | 13%         | 13%         | 10%         | 15%         |
| Personal Debt     | 15% | 13% | 12% | 9%  | 6%  | 5%   | 7%   | 10%  | 10%  | 10%  | 9%   | 8%  | 9%          | 7%          | 7%          | 10%         | 9%          | 8%          | 8%          | 10%         | 10%         | 10%         | 8%          | 10%         | 11%         | 14%         | 13%         | 10%         |
| Education         | 15% | 12% | 16% | 19% | 20% | 17%  | 18%  | 14%  | 13%  | 13%  | 11%  | 12% | 9%          | 10%         | 11%         | 8%          | 7%          | 9%          | 8%          | 7%          | 10%         | 10%         | 9%          | 7%          | 9%          | 6%          | 9%          | 8%          |
| Unemployment      |     | 10% |     | 21% | 26% |      | 24%  | 23%  | 18%  | 16%  | 35%  | 23% | 19%         | 13%         |             | 11%         | 11%         | 9%          | 9%          | 7%          | 7%          | 7%          | 8%          | 9%          | 7%          | 7%          | 9%          | 8%          |
| Taxation          | 6%  | 7%  | 8%  | 6%  | 8%  | 10%  | 10%  | 8%   | 8%   | 7%   | 6%   | 7%  | 5%          | 8%          | 7%          | 7%          | 9%          | 6%          | 7%          | 7%          | 8%          | 7%          | 7%          | 7%          | 8%          | 7%          | 9%          | 8%          |
| Population        | 10% | 8%  | 7%  | 7%  | 6%  | 6%   | 6%   | 8%   |      | 12%  | 8%   | 7%  | 6%          | 6%          | 6%          | 6%          | 5%          | 5%          | 4%          | 5%          | 5%          | 6%          | 5%          | 6%          | 7%          | 5%          | 5%          | 7%          |
| Drug Abuse        |     | 12% | 12% | 12% | 13% | 16%  | 17%  | 16%  | 15%  |      | 11%  | 10% | 7%          | 7%          | 7%          | 5%          | 7%          | 5%          | 6%          | 5%          | 7%          | 7%          | 6%          | 6%          | 6%          | 7%          | 7%          | 7%          |
| Immigration       | 20% | 23% | 22% | 23% | 20% | 20%  | 20%  | 19%  | 21%  | 19%  | 11%  | 10% | 10%         | 6%          | 6%          | 6%          | 5%          | 7%          | 7%          | 5%          | 7%          | 6%          | 7%          | 5%          | 7%          | 5%          | 5%          | 6%          |
| Indigenous Issues | 4%  | 3%  | 3%  | 2%  | 2%  | 2%   | 3%   | 3%   | 3%   | 4%   | 5%   | 6%  | 5%          | 4%          | 4%          | 5%          | 5%          | 5%          | 5%          | 5%          | 4%          | 4%          | 4%          | 6%          | 5%          | 6%          | 6%          | 6%          |
| Defence           | 5%  | 4%  | 3%  | 3%  | 8%  | 16%  | 12%  | 14%  | 8%   | 7%   | 6%   | 8%  | 7%          | 7%          | 12%         | 10%         | 12%         | 9%          | 9%          | 7%          | 7%          | 7%          | 9%          | 6%          | 6%          | 5%          | 8%          | 5%          |
| Transport         | 10% | 10% | 10% | 9%  | 7%  | 7%   | 8%   | 8%   | 10%  | 9%   | 5%   | 5%  | 5%          | 7%          | 5%          | 5%          | 4%          | 4%          | 6%          | 4%          | 4%          | 5%          | 4%          | 6%          | 5%          | 5%          | 4%          | 4%          |
| Racism            | 6%  | 6%  | 5%  | 6%  | 7%  | 8%   | 8%   | 7%   | 5%   | 5%   | 6%   | 6%  | 5%          | 5%          | 3%          | 4%          | 3%          | 3%          | 4%          | 3%          | 4%          | 3%          | 5%          | 4%          | 5%          | 2%          | 4%          | 4%          |