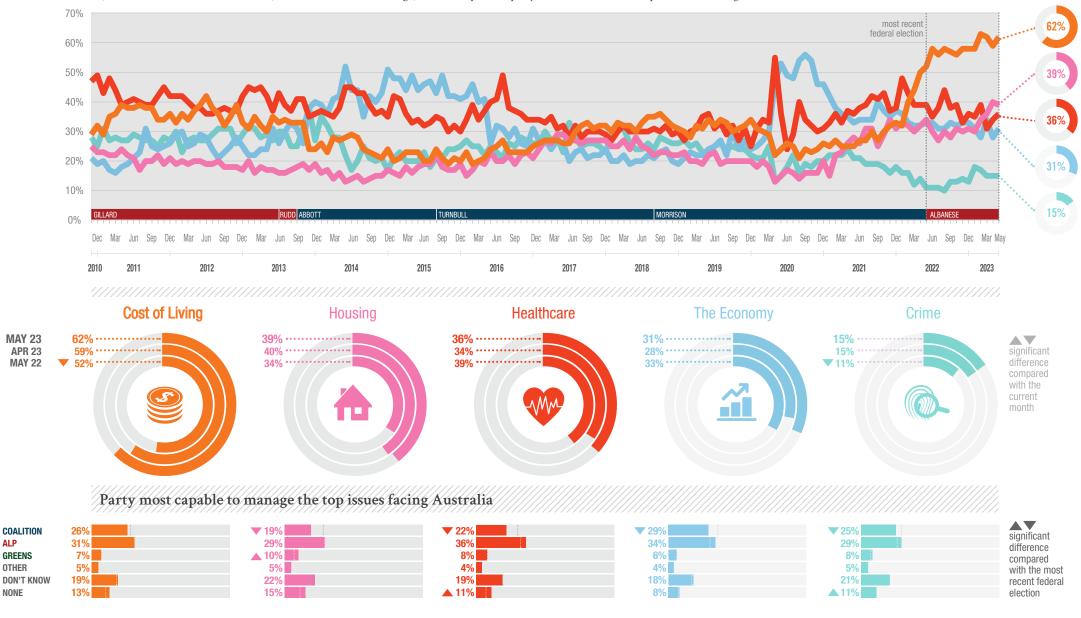

## **IPSOS ISSUES MONITOR MAY 2023**

The top issues facing Australia

Mark Davis Managing Director, Public Affairs, Australia and New Zealand mark.davis@ipsos.com (\$ (03) 9946 0826

The Ipsos Issues Monitor is Australia's longest running ongoing survey of community concerns. We've checked-in with 1000 Australians' worries each and every month for more than a decade. So, what are we most concerned about, how do these worries change, and which political party do we believe is most capable of addressing these issues?

**IPSOS ISSUES MONITOR MAY 2023** 

The top issues facing Australia

Mark Davis Managing Director, Public Affairs, Australia and New Zealand 🛛 mark.davis@ipsos.com **C** (03) 9946 0826

|                   |            |     | 2012 | 2013 | 2014 | 2015 | 2016 | 2017       |     |     |            |            | JAN<br>2022 | FEB<br>2022 |     |     | MAY<br>2022 | JUN<br>2022 | JUL<br>2022 | AUG<br>2022 | SEP<br>2022 | 0CT<br>2022 |            | DEC<br>2022 | JAN<br>2023 | FEB<br>2023 | MAR<br>2023 |             | ŝ      |
|-------------------|------------|-----|------|------|------|------|------|------------|-----|-----|------------|------------|-------------|-------------|-----|-----|-------------|-------------|-------------|-------------|-------------|-------------|------------|-------------|-------------|-------------|-------------|-------------|--------|
| Cost of Living    | <b>30%</b> | 36% |      |      | 25%  | 21%  | 23%  | <b>29%</b> | 33% | 32% | <b>25%</b> | <b>28%</b> | 32%         | 40%         | 44% | 50% | <b>52%</b>  | <b>58%</b>  | <b>56%</b>  | <b>58%</b>  | <b>57%</b>  | <b>56%</b>  | <b>58%</b> | <b>58%</b>  | <b>58%</b>  | <b>63%</b>  | <b>62%</b>  | <b>59</b> % | 4      |
| Housing           | 24%        | 21% | 19%  | 18%  | 15%  | 18%  | 20%  | 27%        | 24% | 20% | 17%        | 27%        | 33%         | 32%         | 30% | 32% | 34%         | 30%         | 27%         | 30%         | 28%         | 31%         | 30%        | 31%         | 30%         | 34%         | 36%         | 40%         | 4      |
| Healthcare        | 48%        | 42% | 39%  | 40%  | 39%  | 34%  | 38%  | 31%        | 30% | 31% | 34%        | 38%        | 48%         | 43%         | 39% | 39% | 39%         | 35%         | 38%         | 44%         | 38%         | 39%         | 33%        | 36%         | 35%         | 39%         | 31%         | 34%         | 6      |
| The Economy       | 20%        | 22% | 26%  | 29%  | 42%  | 45%  | 33%  | 24%        | 21% | 24% | 45%        | 36%        | 36%         | 33%         | 32% | 32% | 33%         | 33%         | 31%         | 31%         | 33%         | 32%         | 33%        | 33%         | 31%         | 28%         | 34%         | 28%         | 6      |
| Crime             | 27%        | 28% | 28%  | 29%  | 24%  | 22%  | 25%  | 27%        | 27% | 24% | 19%        | 20%        | 16%         | 16%         | 12% | 14% | 11%         | 11%         | 11%         | 10%         | 13%         | 13%         | 14%        | 13%         | 18%         | 17%         | 15%         | 15%         | 6      |
| Environment       | 20%        | 18% | 13%  | 12%  | 10%  | 10%  | 12%  | 13%        | 16% | 25% | 25%        | 25%        | 21%         | 22%         | 23% | 18% | 19%         | 19%         | 23%         | 22%         | 23%         | 20%         | 22%        | 19%         | 20%         | 18%         | 14%         | 16%         | 6      |
| Poverty           | 10%        |     | 10%  |      |      |      |      |            |     |     |            |            | 15%         |             |     |     |             |             |             |             |             |             |            |             |             | 13%         | 10%         | 15%         |        |
| Petrol Prices     | 8%         | 15% | 14%  | 11%  | 7%   | 4%   | 4%   | 6%         | 11% | 9%  | 5%         | 8%         | 12%         | 17%         | 24% | 21% | 20%         | 28%         | 29%         | 24%         | 24%         | 24%         | 24%        | 22%         | 19%         | 19%         | 18%         | 18%         | 6      |
| Personal Debt     | 15%        | 13% | 12%  | 9%   | 6%   | 5%   | 7%   | 10%        | 10% | 10% | 9%         | 8%         | 9%          | 7%          | 7%  | 10% | 9%          | 8%          | 8%          | 10%         | 10%         | 10%         | 8%         | 10%         | 11%         | 14%         | 13%         | 10%         | ,<br>0 |
| Education         | 15%        | 12% | 16%  | 19%  | 20%  | 17%  | 18%  | 14%        | 13% | 13% | 11%        | 12%        | 9%          | 10%         | 11% | 8%  | 7%          | 9%          | 8%          | 7%          | 10%         | 10%         | 9%         | 7%          | 9%          | 6%          | 9%          | 8%          | 1      |
| Unemployment      | 10%        | 10% | 17%  | 21%  | 26%  | 26%  | 24%  | 23%        | 18% | 16% | 35%        | 23%        | 19%         | 13%         | 12% | 11% | 11%         | 9%          | 9%          | 7%          | 7%          | 7%          | 8%         | 9%          | 7%          | 7%          | 9%          | 8%          |        |
| Immigration       | 20%        | 23% | 22%  | 23%  | 20%  | 20%  | 20%  | 19%        | 21% | 19% | 11%        | 10%        | 10%         | 6%          | 6%  | 6%  | 5%          | 7%          | 7%          | 5%          | 7%          | 6%          | 7%         | 5%          | 7%          | 5%          | 5%          | 6%          | )      |
| Taxation          | 6%         | 7%  | 8%   | 6%   |      | 10%  |      | 8%         |     | 7%  |            | 7%         |             |             |     | 7%  |             |             | 7%          |             | - / -       | 7%          | 7%         | 7%          | 8%          | 7%          | 9%          | 8%          |        |
| Defence           | 5%         | 4%  | 3%   | 3%   | 8%   | 16%  | 12%  | 14%        | 8%  | 7%  | 6%         | 8%         | 7%          | 7%          |     | 10% |             | 9%          | 9%          | 7%          | 7%          | 7%          | 9%         | 6%          | 6%          | 5%          | 8%          | 5%          |        |
| Population        | 10%        | 8%  | 7%   | 7%   | 6%   | 6%   | 6%   | 8%         | 13% | 12% | 8%         | 7%         | 6%          | 6%          | 6%  | 6%  | 5%          | 5%          | 4%          | 5%          | 5%          | 6%          | 5%         | 6%          | 7%          | 5%          | 5%          | 7%          |        |
| Drug Abuse        | 13%        | 12% | 12%  | 12%  | 13%  | 16%  | 17%  | 16%        | 15% | 14% | 11%        | 10%        | 7%          | 7%          | 7%  | 5%  | 7%          | 5%          | 6%          | 5%          | 7%          | 7%          | 6%         | 6%          | 6%          | 7%          | 7%          | 7%          | )      |
| Indigenous Issues | 4%         | 3%  | 3%   | 2%   | 2%   | 2%   | 3%   | 3%         | 3%  | 4%  | 5%         | 6%         | 5%          | 4%          | 4%  | 5%  | 5%          | 5%          | 5%          | 5%          | 4%          | 4%          | 4%         | 6%          | 5%          | 6%          | 6%          | 6%          | )      |
| Transport         | 10%        |     | 10%  | 9%   | 7%   | 7%   | 8%   | 8%         | 10% | 9%  | 5%         | 5%         | 5%          | 7%          | 5%  | 5%  | 4%          | 4%          | 6%          | 4%          | 4%          | 5%          | 4%         | 6%          | 5%          | 5%          | 4%          | 4%          |        |
| Racism            | 6%         | 6%  | 5%   | 6%   | 7%   | 8%   | 8%   | 7%         | 5%  | 5%  | 6%         | 6%         | 5%          | 5%          | 3%  | 4%  | 3%          | 3%          | 4%          | 3%          | 4%          | 3%          | 5%         | 4%          | 5%          | 2%          | 4%          | 4%          |        |