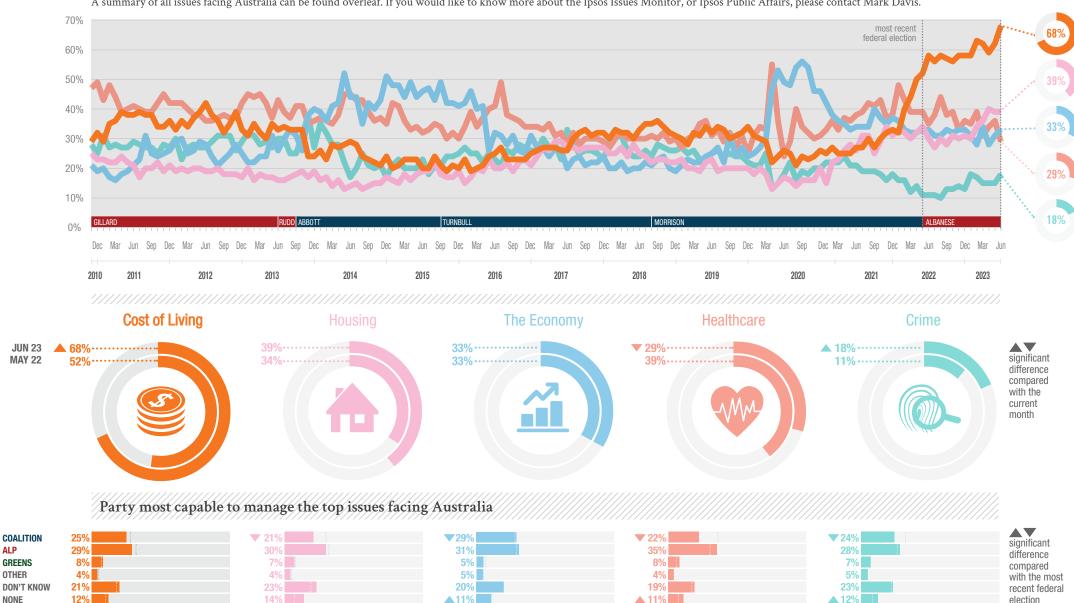

## **IPSOS ISSUES MONITOR JUNE 2023**

The top issues facing Australia

Mark Davis

Managing Director, Public Affairs, Australia and New Zealand

(03) 9946 0826

Each month we ask 1,000 Australians to select the three most important issues facing the nation. The top five issues facing Australia between April and June 2023 are shown below. A summary of all issues facing Australia can be found overleaf. If you would like to know more about the Ipsos Issues Monitor, or Ipsos Public Affairs, please contact Mark Davis.

COALITION

ALP

**GREENS** 

OTHER

NONE

|                                         | 2010 | 2011                                    | 2012 | 2013 | 2014                                    | 2015 | 2016                                    | 2017 | 2018                                    | 2019 | 2020                                    | 2021                                    | 2022        | 2023 | 2023 | 2023 | 2023 | 2023 | 2023 |
|-----------------------------------------|------|-----------------------------------------|------|------|-----------------------------------------|------|-----------------------------------------|------|-----------------------------------------|------|-----------------------------------------|-----------------------------------------|-------------|------|------|------|------|------|------|
| Cost of Living                          | 30%  | 36%                                     | 36%  | 31%  | 25%                                     | 21%  | 23%                                     | 29%  | 33%                                     | 32%  | 25%                                     | 28%                                     | <b>52</b> % | 58%  | 63%  | 62%  | 59%  | 62%  | 68%  |
| Housing                                 | 24%  | 21%                                     | 19%  | 18%  | 15%                                     | 18%  | 20%                                     | 27%  | 24%                                     | 20%  | 17%                                     | 27%                                     | 31%         | 30%  | 34%  | 36%  | 40%  | 39%  | 39%  |
| The Economy                             | 20%  | 22%                                     | 26%  | 29%  | 42%                                     | 45%  | 33%                                     | 24%  | 21%                                     | 24%  | 45%                                     | 36%                                     | 33%         | 31%  | 28%  | 34%  | 28%  | 31%  | 33%  |
| Healthcare                              | 48%  | 42%                                     | 39%  | 40%  | 39%                                     | 34%  | 38%                                     | 31%  | 30%                                     | 31%  | 34%                                     | 38%                                     | 39%         | 35%  | 39%  | 31%  | 34%  | 36%  | 29%  |
| Crime                                   | 27%  | 28%                                     | 28%  | 29%  | 24%                                     | 22%  | 25%                                     | 27%  | 27%                                     | 24%  | 19%                                     | 20%                                     | 13%         | 18%  | 17%  | 15%  | 15%  | 15%  | 18%  |
| Environment                             | 20%  | 18%                                     | 13%  | 12%  | 10%                                     | 10%  | 12%                                     | 13%  | 16%                                     | 25%  | 25%                                     | 25%                                     | 21%         | 20%  | 18%  | 14%  | 16%  | 15%  | 15%  |
| Poverty                                 | 10%  | 10%                                     | 10%  | 11%  | 13%                                     | 12%  | 13%                                     | 14%  | 15%                                     | 16%  | 15%                                     | 17%                                     | 15%         | 13%  | 13%  | 10%  | 15%  | 15%  | 14%  |
| Petrol Prices                           | 8%   | 15%                                     | 14%  | 11%  | 7%                                      | 4%   | 4%                                      | 6%   | 11%                                     | 9%   | 5%                                      | 8%                                      | 22%         | 19%  | 19%  | 18%  | 18%  | 14%  | 13%  |
| Personal Debt                           | 15%  | 13%                                     | 12%  | 9%   | 6%                                      | 5%   | 7%                                      | 10%  | 10%                                     | 10%  | 9%                                      | 8%                                      | 9%          | 11%  | 14%  | 13%  | 10%  | 11%  | 11%  |
| Unemployment                            | 10%  | 10%                                     | 17%  | 21%  | 26%                                     | 26%  | 24%                                     | 23%  | 18%                                     | 16%  | 35%                                     | 23%                                     | 10%         | 7%   | 7%   | 9%   | 8%   | 8%   | 8%   |
| Taxation                                | 6%   | 7%                                      | 8%   | 6%   | 8%                                      | 10%  | 10%                                     | 8%   | 8%                                      | 7%   | 6%                                      | 7%                                      | 7%          | 8%   | 7%   | 9%   | 8%   | 7%   | 7%   |
| Immigration                             | 20%  | 23%                                     | 22%  | 23%  | 20%                                     | 20%  | 20%                                     | 19%  | 21%                                     | 19%  | 11%                                     | 10%                                     | 7%          | 7%   | 5%   | 5%   | 6%   | 8%   | 7%   |
| Population                              | 10%  | 8%                                      | 7%   | 7%   | 6%                                      | 6%   | 6%                                      | 8%   | 13%                                     | 12%  | 8%                                      | 7%                                      | 5%          | 7%   | 5%   | 5%   | 7%   | 6%   | 6%   |
| Drug Abuse                              | 13%  | 12%                                     | 12%  | 12%  | 13%                                     | 16%  | 17%                                     | 16%  | 15%                                     | 14%  | 11%                                     | 10%                                     | 6%          | 6%   | 7%   | 7%   | 7%   | 6%   | 6%   |
| Education                               | 15%  | 12%                                     | 16%  | 19%  | 20%                                     | 17%  | 18%                                     | 14%  | 13%                                     | 13%  | 11%                                     | 12%                                     | 9%          | 9%   | 6%   | 9%   | 8%   | 9%   | 6%   |
| Transport                               | 10%  | 10%                                     | 10%  | 9%   | 7%                                      | 7%   | 8%                                      | 8%   | 10%                                     | 9%   | 5%                                      | 5%                                      | 5%          | 5%   | 5%   | 4%   | 4%   | 4%   | 6%   |
| Defence                                 | 5%   | 4%                                      | 3%   | 3%   | 8%                                      | 16%  | 12%                                     | 14%  | 8%                                      | 7%   | 6%                                      | 8%                                      | 8%          | 6%   | 5%   | 8%   | 5%   | 6%   | 5%   |
| Indigenous Issues                       | 4%   | 3%                                      | 3%   | 2%   | 2%                                      | 2%   | 3%                                      | 3%   | 3%                                      | 4%   | 5%                                      | 6%                                      | 5%          | 5%   | 6%   | 6%   | 6%   | 5%   | 5%   |
| Racism                                  | 6%   | 6%                                      | 5%   | 6%   | 7%                                      | 8%   | 8%                                      | 7%   | 5%                                      | 5%   | 6%                                      | 6%                                      | 4%          | 5%   | 2%   | 4%   | 4%   | 3%   | 3%   |
| • • • • • • • • • • • • • • • • • • • • |      | • • • • • • • • • • • • • • • • • • • • |      |      | • • • • • • • • • • • • • • • • • • • • |      | • • • • • • • • • • • • • • • • • • • • |      | • • • • • • • • • • • • • • • • • • • • |      | • • • • • • • • • • • • • • • • • • • • | • • • • • • • • • • • • • • • • • • • • |             |      |      |      |      |      |      |