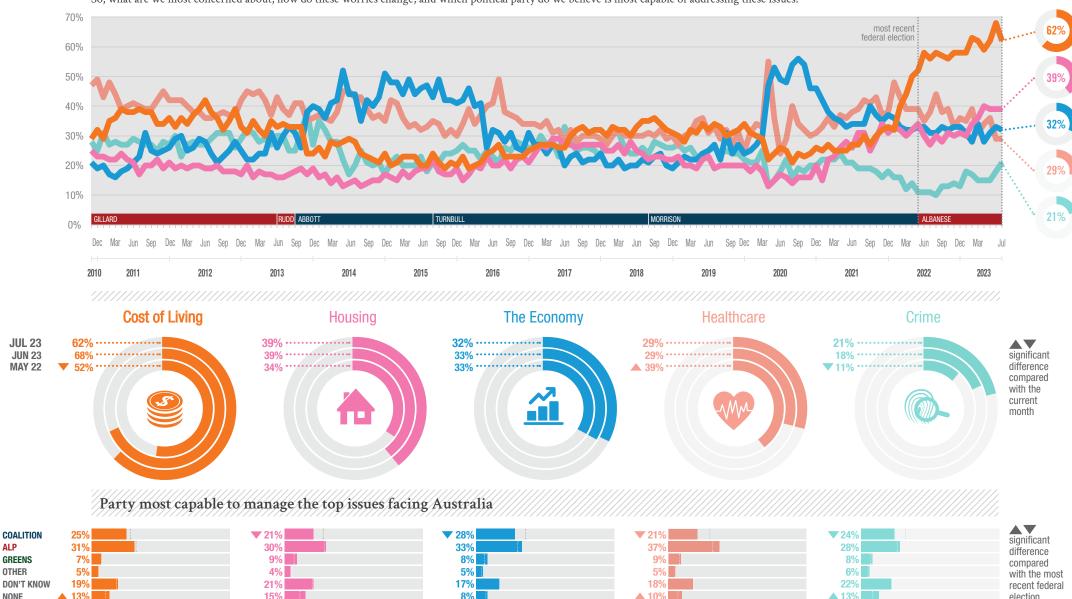

## **IPSOS ISSUES MONITOR JULY 2023**

The top issues facing Australia

Mark Davis

Managing Director, Public Affairs, Australia and New Zealand

mark.davis@ipsos.com

(03) 9946 0826

The Ipsos Issues Monitor is Australia's longest running ongoing survey of community concerns. We've checked-in with 1000 Australians' worries each and every month for more than a decade. So, what are we most concerned about, how do these worries change, and which political party do we believe is most capable of addressing these issues?

## **IPSOS ISSUES MONITOR JULY 2023**

The top issues facing Australia

Managing Director, Public Affairs, Australia and New Zealand

.IAN

MΔR

mark.davis@ipsos.com

(03) 9946 0826

|                   | 2010 | 2011 | 2012 | 2013 | 2014 | 2015 | 2016 | 2017 | 2018 | 2019        | 2020 | 2021 | 2022        | JAN<br>2023 | FEB<br>2023 | MAR<br>2023 | APR<br>2023 | MAY<br>2023 | JUNE<br>2023 | JULY<br>2023 |
|-------------------|------|------|------|------|------|------|------|------|------|-------------|------|------|-------------|-------------|-------------|-------------|-------------|-------------|--------------|--------------|
| Cost of Living    | 30%  | 36%  | 36%  | 31%  | 25%  | 21%  | 23%  | 29%  | 33%  | <b>32</b> % | 25%  | 28%  | <b>52</b> % | 58%         | 63%         | 62%         | 59%         | 62%         | 68%          | 62%          |
| Housing           | 24%  | 21%  | 19%  | 18%  | 15%  | 18%  | 20%  | 27%  | 24%  | 20%         | 17%  | 27%  | 31%         | 30%         | 34%         | 36%         | 40%         | 39%         | 39%          | 39%          |
| The Economy       | 20%  | 22%  | 26%  | 29%  | 42%  | 45%  | 33%  | 24%  | 21%  | 24%         | 45%  | 36%  | 33%         | 31%         | 28%         | 34%         | 28%         | 31%         | 33%          | 32%          |
| Healthcare        | 48%  | 42%  | 39%  | 40%  | 39%  | 34%  | 38%  | 31%  | 30%  | 31%         | 34%  | 38%  | 39%         | 35%         | 39%         | 31%         | 34%         | 36%         | 29%          | 29%          |
| Crime             | 27%  | 28%  | 28%  | 29%  | 24%  | 22%  | 25%  | 27%  | 27%  | 24%         | 19%  | 20%  | 13%         | 18%         | 17%         | 15%         | 15%         | 15%         | 18%          | 21%          |
| Environment       | 20%  | 18%  | 13%  | 12%  | 10%  | 10%  | 12%  | 13%  | 16%  | 25%         | 25%  | 25%  | 21%         | 20%         | 18%         | 14%         | 16%         | 15%         | 15%          | 12%          |
| Poverty           | 10%  | 10%  | 10%  | 11%  | 13%  | 12%  | 13%  | 14%  | 15%  | 16%         | 15%  | 17%  | 15%         | 13%         | 13%         | 10%         | 15%         | 15%         | 14%          | 13%          |
| Petrol Prices     | 8%   | 15%  | 14%  | 11%  | 7%   | 4%   | 4%   | 6%   | 11%  | 9%          | 5%   | 8%   | 22%         | 19%         | 19%         | 18%         | 18%         | 14%         | 13%          | 15%          |
| Personal Debt     | 15%  | 13%  | 12%  | 9%   | 6%   | 5%   | 7%   | 10%  | 10%  | 10%         | 9%   | 8%   | 9%          | 11%         | 14%         | 13%         | 10%         | 11%         | 11%          | 11%          |
| Unemployment      | 10%  | 10%  | 17%  | 21%  | 26%  | 26%  | 24%  | 23%  | 18%  | 16%         | 35%  | 23%  | 10%         | 7%          | 7%          | 9%          | 8%          | 8%          | 8%           | 10%          |
| Taxation          | 6%   | 7%   | 8%   | 6%   | 8%   | 10%  | 10%  | 8%   | 8%   | 7%          | 6%   | 7%   | 7%          | 8%          | 7%          | 9%          | 8%          | 7%          | 7%           | 8%           |
| Immigration       | 20%  | 23%  | 22%  | 23%  | 20%  | 20%  | 20%  | 19%  | 21%  | 19%         | 11%  | 10%  | 7%          | 7%          | 5%          | 5%          | 6%          | 8%          | 7%           | 6%           |
| Population        | 10%  | 8%   | 7%   | 7%   | 6%   | 6%   | 6%   | 8%   | 13%  | 12%         | 8%   | 7%   | 5%          | 7%          | 5%          | 5%          | 7%          | 6%          | 6%           | 9%           |
| Drug Abuse        | 13%  | 12%  | 12%  | 12%  | 13%  | 16%  | 17%  | 16%  | 15%  | 14%         | 11%  | 10%  | 6%          | 6%          | 7%          | 7%          | 7%          | 6%          | 6%           | 7%           |
| Education         | 15%  | 12%  | 16%  | 19%  | 20%  | 17%  | 18%  | 14%  | 13%  | 13%         | 11%  | 12%  | 9%          | 9%          | 6%          | 9%          | 8%          | 9%          | 6%           | 7%           |
| Transport         | 10%  | 10%  | 10%  | 9%   | 7%   | 7%   | 8%   | 8%   | 10%  | 9%          | 5%   | 5%   | 5%          | 5%          | 5%          | 4%          | 4%          | 4%          | 6%           | 6%           |
| Defence           | 5%   | 4%   | 3%   | 3%   | 8%   | 16%  | 12%  | 14%  | 8%   | 7%          | 6%   | 8%   | 8%          | 6%          | 5%          | 8%          | 5%          | 6%          | 5%           | 4%           |
| Indigenous Issues | 4%   | 3%   | 3%   | 2%   | 2%   | 2%   | 3%   | 3%   | 3%   | 4%          | 5%   | 6%   | 5%          | 5%          | 6%          | 6%          | 6%          | 5%          | 5%           | 6%           |
| Racism            | 6%   | 6%   | 5%   | 6%   | 7%   | 8%   | 8%   | 7%   | 5%   | 5%          | 6%   | 6%   | 4%          | 5%          | 2%          | 4%          | 4%          | 3%          | 3%           | 3%           |
|                   |      |      |      |      |      |      |      |      |      |             |      |      |             |             |             |             |             |             |              |              |