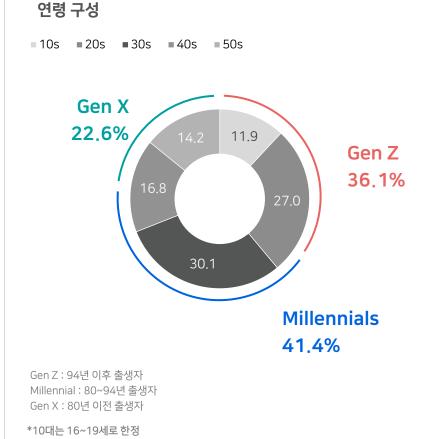

Y

Lighthouse



### What is IPSOS Syndicated Community?



시간, 장소 및 인원 수의 제약없이 정량 및 정성 응답을 도출할 수 있는 Hybrid 접근

커뮤니티의 다양한 <mark>불을 활용하여 응답자의 몰입감을 높임으로</mark> 다면적인 피드백 수집 가능

> 주기적 Reward를 통한 높은 패널 참여도

정성/정량적 접근 가능

상호 커뮤니케이션 가능한 IPSOS 전용 플랫폼

편리한 결과물 수집 (원하는 양식으로 다운로드)



# Lighthouse

Ipsos UU에서 2023년부터 전개하고 있는 450명의 소비자로 구성된 상시 활동 커뮤니티 매주 온/오프라인 활동 진행 중

**Lighthouse** 는 매주 부여되는 다양한 주제에 대해 각자의 의견과 경험, 아이디어를 공유함으로 크루들 간에 그리고 입소스와 크루들이 상호 소통하는 Interactive research solution입니다.

**Lighthouse** 는 소비자들에게 일어나는 작은 변화와 실시간 이슈에 소비자들이 어떻게 반응하는 지를 기민하게 포착함으로써 입소스 고객들에게 빠르고 질적으로 안정된 소비자 의견 전달을 목적에 두고 있습니다.

**Lighthouse** 의 참여 크루들은 단순한 리서치 패널이 아닙니다. 사전에 모집된 조건에 의거하여, 성별/연령별/세대별/산업군 특징 별 공통점과 차이점을 확인할 수 있는, **Lighthouse** 전용 크루입니다.



### Ipsos KR Syndicated Community **Lighthouse** Crew Profile











### Ipsos Syndicated Community with Global coverage

### KR을 포함하여 15개 국가에서 Syndicated community 운영 중

|                                                 | APEC                                      |                                   |                           |                                                                             |                                         |                                |                                                                                    |                                        |                                                                                                                                  |                                                                                                                |