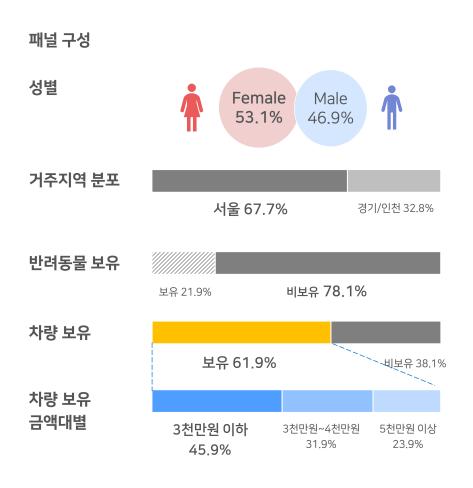

ITY

Lighthouse



### What is IPSOS Syndicated Community?



시간, 장소 및 인원 수의 제약없이 정량 및 정성 응답을 도출할 수 있는 Hybrid 접근

커뮤니티의 다양한 <mark>불을 활용하여 응답자의 몰입감을 높임으로</mark> 다면적인 피드백 수집 가능

> 주기적 Reward를 통한 높은 패널 참여도

정성/정량적 접근 가능

상호 커뮤니케이션 가능한 IPSOS 전용 플랫폼

편리한 결과물 수집 (원하는 양식으로 다운로드)



# Lighthouse

Ipsos UU에서 2023년부터 전개하고 있는 450명의 소비자로 구성된 상시 활동 커뮤니티 매주 온/오프라인 활동 진행 중

**Lighthouse** 는 매주 부여되는 다양한 주제에 대해 각자의 의견과 경험, 아이디어를 공유함으로 크루들 간에 그리고 입소스와 크루들이 상호 소통하는 Interactive research solution입니다.

**Lighthouse** 는 소비자들에게 일어나는 작은 변화와 실시간 이슈에 소비자들이 어떻게 반응하는 지를 기민하게 포착함으로써 입소스 고객들에게 빠르고 질적으로 안정된 소비자 의견 전달을 목적에 두고 있습니다.

**Lighthouse** 의 참여 크루들은 단순한 리서치 패널이 아닙니다. 사전에 모집된 조건에 의거하여, 성별/연령별/세대별/산업군 특징 별 공통점과 차이점을 확인할 수 있는, **Lighthouse** 전용 크루입니다.



### Ipsos KR Syndicated Community **Lighthouse** Crew Profile











### Ipsos Syndicated Community with Global coverage

### KR을 포함하여 15개 국가에서 Syndicated community 운영 중

|                                                 | APEC                                      |                                   |                           |                                                                             |                                         |                                |                                                                                    |                                        |                                                                                                                                  |                                                                                                                |