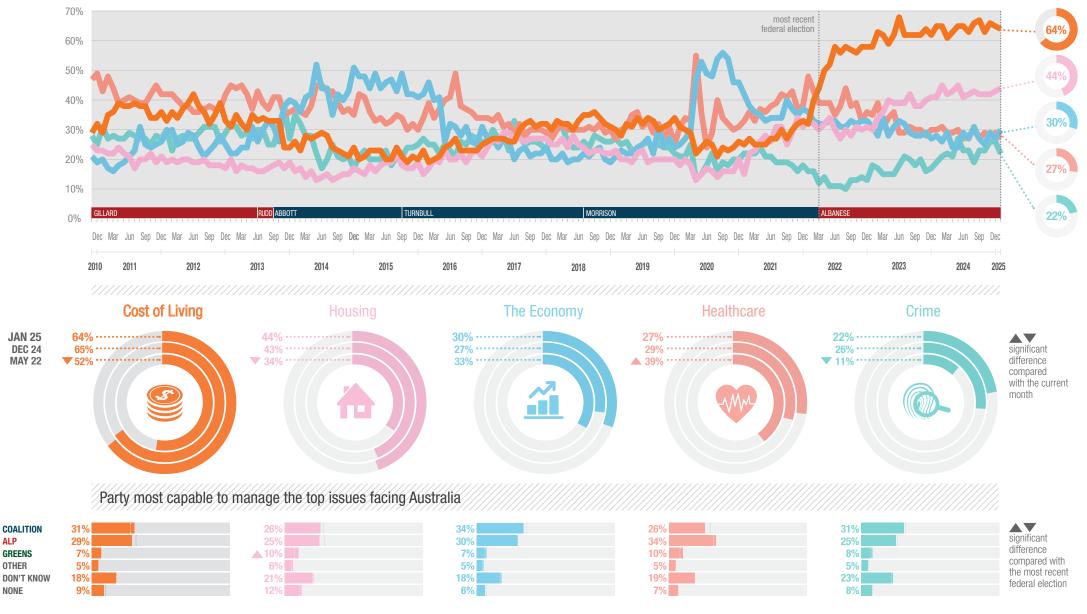

## **IPSOS ISSUES MONITOR JANUARY 2025**

Ipsos

The top issues facing Australia

Mark Davis Managing Director, Public Affairs, Australia and New Zealand

mark.davis@ipsos.com
(03) 9946 0826

26

|  |                   | 2010 |     | 2012 |     | 2014 | 2015 | 2016 | 2017       | 2018 | 2019 | 2020       | 2021       | 2022       | 2023       | JAN<br>2024 | FEB<br>2024 | MAR<br>2024 | APR<br>2024 | MAY<br>2024 | JUN<br>2024 | JUL<br>2024 | AUG<br>2024 | SEP<br>2024 | 0CT<br>2024 | NOV<br>2024 | DEC<br>2024 | JAN<br>2025 |
|--|-------------------|------|-----|------|-----|------|------|------|------------|------|------|------------|------------|------------|------------|-------------|-------------|-------------|-------------|-------------|-------------|-------------|-------------|-------------|-------------|-------------|-------------|-------------|
|  | Cost of Living    | 30%  | 36% | 36%  | 31% | 25%  | 21%  | 23%  | <b>29%</b> | 33%  | 32%  | <b>25%</b> | <b>28%</b> | <b>52%</b> | <b>62%</b> | <b>65%</b>  | <b>65%</b>  | 61%         | <b>63%</b>  | <b>65%</b>  | <b>65%</b>  | <b>63%</b>  | 66%         | <b>67%</b>  | <b>63%</b>  | 66%         | <b>65%</b>  | <b>64%</b>  |
|  | Housing           | 24%  | 21% | 19%  | 18% | 15%  | 18%  | 20%  | 27%        | 24%  | 20%  | 17%        | 27%        | 31%        | 38%        | 41%         | 45%         | 42%         | 43%         | 45%         | 41%         | 42%         | 43%         | 42%         | 42%         | 42%         | 43%         | 44%         |
|  | The Economy       | 20%  | 22% | 26%  | 29% | 42%  | 45%  | 33%  | 24%        | 21%  | 24%  | 45%        | 36%        | 33%        | 30%        | 28%         | 26%         | 29%         | 24%         | 24%         | 29%         | 27%         | 31%         | 27%         | 25%         | 29%         | 27%         | 30%         |
|  | Healthcare        | 48%  | 42% | 39%  | 40% | 39%  | 34%  | 38%  | 31%        | 30%  | 31%  | 34%        | 38%        | 39%        | 32%        | 30%         | 31%         | 29%         | 29%         | 30%         | 27%         | 28%         | 30%         | 27%         | 29%         | 28%         | 29%         | 27%         |
|  | Crime             | 27%  | 28% | 28%  | 29% | 24%  | 22%  | 25%  | 27%        | 27%  | 24%  | 19%        | 20%        | 13%        | 18%        | 19%         | 21%         | 22%         | 21%         | 27%         | 23%         | 23%         | 19%         | 23%         | 23%         | 26%         | 26%         | 22%         |
|  | Environment       | 20%  | 18% | 13%  | 12% | 10%  | 10%  | 12%  | 13%        | 16%  | 25%  | 25%        | 25%        | 21%        | 16%        | 13%         | 13%         | 15%         | 17%         | 12%         | 13%         | 12%         | 11%         | 12%         | 14%         | 12%         | 11%         | 14%         |
|  | Poverty           | 10%  | 10% | 10%  | 11% | 13%  | 12%  | 13%  | 14%        | 15%  | 16%  | 15%        | 17%        | 15%        | 14%        | 14%         | 12%         | 10%         | 11%         | 11%         | 10%         | 13%         | 13%         | 13%         | 12%         | 13%         | 12%         | 13%         |
|  | Immigration       | 20%  | 23% | 22%  | 23% | 20%  | 20%  | 20%  | 19%        | 21%  | 19%  | 11%        | 10%        | 7%         | 7%         | 11%         | 10%         | 12%         | 14%         | 11%         | 16%         | 13%         | 13%         | 13%         | 15%         | 14%         | 14%         | 13%         |
|  | Personal Debt     | 15%  | 13% | 12%  | 9%  | 6%   | 5%   | 7%   | 10%        | 10%  | 10%  | 9%         | 8%         | 9%         | 11%        | 10%         | 10%         | 9%          | 9%          | 10%         | 10%         | 10%         | 10%         | 10%         | 9%          | 9%          | 10%         | 10%         |
|  | Petrol Prices     | 8%   | 15% | 14%  | 11% | 7%   | 4%   | 4%   | 6%         | 11%  | 9%   | 5%         | 8%         | 22%        | 17%        | 14%         | 15%         | 18%         | 13%         | 18%         | 14%         | 13%         | 12%         | 10%         | 13%         | 10%         | 10%         | 10%         |
|  | Taxation          | 6%   | 7%  | 8%   | 6%  | 8%   | 10%  | 10%  | 8%         | 8%   | 7%   | 6%         | 7%         | 7%         | 8%         | 8%          | 9%          | 9%          | 8%          | 8%          | 9%          | 8%          | 6%          | 7%          | 6%          | 8%          | 7%          | 9%          |
|  | Population        | 10%  | 8%  | 7%   | 7%  | 6%   | 6%   | 6%   | 8%         | 13%  | 12%  | 8%         | 7%         | 5%         | 7%         | 8%          | 8%          | 8%          | 10%         | 7%          | 9%          | 7%          | 8%          | 9%          | 9%          | 8%          | 9%          | 8%          |
|  | Unemployment      | 10%  | 10% | 17%  | 21% | 26%  | 26%  | 24%  | 23%        | 18%  | 16%  | 35%        | 23%        | 10%        | 8%         | 7%          | 8%          | 8%          | 7%          | 6%          | 8%          | 10%         | 8%          | 9%          | 8%          | 8%          | 6%          | 7%          |
|  | Drug Abuse        | 13%  | 12% | 12%  | 12% | 13%  | 16%  | 17%  | 16%        | 15%  | 14%  | 11%        | 10%        | 6%         | 6%         | 5%          | 6%          | 5%          | 4%          | 6%          | 5%          | 6%          | 6%          | 6%          | 7%          | 6%          | 7%          | 7%          |
|  | Education         | 15%  | 12% | 16%  | 19% | 20%  | 17%  | 18%  | 14%        | 13%  | 13%  | 11%        | 12%        | 9%         | 8%         | 6%          | 5%          | 8%          | 8%          | 7%          | 6%          | 8%          | 7%          | 7%          | 7%          | 6%          | 6%          | 6%          |
|  | Transport         | 10%  | 10% | 10%  | 9%  | 7%   | 7%   | 8%   | 8%         | 10%  | 9%   | 5%         | 5%         | 5%         | 5%         | 4%          | 4%          | 4%          | 4%          | 3%          | 5%          | 5%          | 5%          | 5%          | 4%          | 4%          | 4%          | 4%          |
|  | Racism            | 6%   | 6%  | 5%   | 6%  | 7%   | 8%   | 8%   | 7%         | 5%   | 5%   | 6%         | 6%         | 4%         | 4%         | 4%          | 3%          | 4%          | 4%          | 3%          | 3%          | 4%          | 3%          | 3%          | 3%          | 3%          | 5%          | 4%          |
|  | Defence           | 5%   | 4%  | 3%   | 3%  | 8%   | 16%  | 12%  | 14%        | 8%   | 7%   | 6%         | 8%         | 8%         | 5%         | 6%          | 5%          | 4%          | 5%          | 4%          | 5%          | 4%          | 5%          | 6%          | 6%          | 5%          | 5%          | 4%          |
|  | Indigenous Issues | 4%   | 3%  | 3%   | 2%  | 2%   | 2%   | 3%   | 3%         | 3%   | 4%   | 5%         | 6%         | 5%         | 6%         | 6%          | 4%          | 4%          | 6%          | 3%          | 5%          | 3%          | 4%          | 4%          | 5%          | 4%          | 4%          | 4%          |