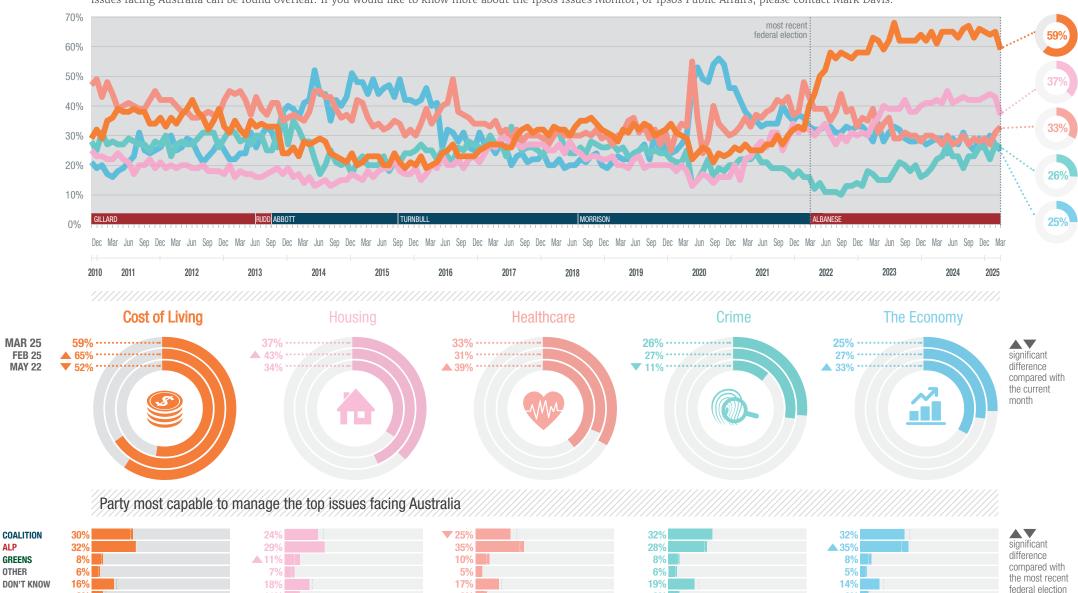

## **IPSOS ISSUES MONITOR MARCH 2025**

The top issues facing Australia

**Mark Davis** 

Managing Director, Public Affairs, Australia and New Zealand

Each month we ask 1,000 Australians to select the three most important issues facing the nation. The top five issues facing Australia in March 2025 are shown below. A summary of all issues facing Australia can be found overleaf. If you would like to know more about the Ipsos Issues Monitor, or Ipsos Public Affairs, please contact Mark Davis.

## **IPSOS ISSUES MONITOR MARCH 2025**

The top issues facing Australia

**Mark Davis** 

Managing Director, Public Affairs, Australia and New Zealand

mark.davis@ipsos.com

(03) 9946 0826

|                   | 2010 | 2011 | 2012 | 2013 | 2014 | 2015 | 2016 | 2017 | 2018 | 2019        | 2020 | 2021 | 2022        | 2023 | JAN<br>2024 | FEB<br>2024 | MAR<br>2024 | APR<br>2024 | MAY<br>2024 | JUN<br>2024 | JUL<br>2024 | AUG<br>2024 | SEP<br>2024 | 0CT<br>2024 | NOV<br>2024 | DEC<br>2024 | JAN<br>2025 | FEB<br>2025 | MAR<br>2025 |
|-------------------|------|------|------|------|------|------|------|------|------|-------------|------|------|-------------|------|-------------|-------------|-------------|-------------|-------------|-------------|-------------|-------------|-------------|-------------|-------------|-------------|-------------|-------------|-------------|
| Cost of Living    | 30%  | 36%  | 36%  | 31%  | 25%  | 21%  | 23%  | 29%  | 33%  | <b>32</b> % | 25%  | 28%  | <b>52</b> % | 62%  | 65%         | 65%         | 61%         | 65%         | 65%         | <b>65</b> % | 63%         | 66%         | <b>67</b> % | 63%         | 66%         | 65%         | 64%         | 65%         | 59%         |
| Housing           | 24%  | 21%  | 19%  | 18%  | 15%  | 18%  | 20%  | 27%  | 24%  | 20%         | 17%  | 27%  | 31%         | 38%  | 41%         | 45%         | 42%         | 41%         | 45%         | 41%         | 42%         | 43%         | 42%         | 42%         | 42%         | 43%         | 44%         | 43%         | 37%         |
| Healthcare        |      | 42%  |      | 40%  | 39%  | 34%  | 38%  | 31%  |      | 31%         |      |      |             | 32%  |             |             | 29%         |             | 30%         |             | 28%         | 30%         |             |             | 28%         | 29%         | 27%         | 31%         | 33%         |
| Crime             | 27%  | 28%  | 28%  | 29%  | 24%  | 22%  | 25%  | 27%  | 27%  | 24%         | 19%  | 20%  | 13%         | 18%  | 19%         | 21%         | 22%         | 23%         | 27%         | 23%         | 23%         | 19%         | 23%         | 23%         | 26%         | 26%         | 22%         | 27%         | 26%         |
| The Economy       | 20%  | 22%  | 26%  | 29%  | 42%  | 45%  | 33%  | 24%  | 21%  | 24%         | 45%  | 36%  | 33%         | 30%  | 28%         | 26%         | 29%         | 29%         | 24%         | 29%         | 27%         | 31%         | 27%         | 25%         | 29%         | 27%         | 30%         | 27%         | 25%         |
| Immigration       | 20%  | 23%  | 22%  | 23%  | 20%  | 20%  | 20%  | 19%  | 21%  | 19%         | 11%  | 10%  | 7%          | 7%   | 11%         | 10%         | 12%         | 16%         | 11%         | 16%         | 13%         | 13%         | 13%         | 15%         | 14%         | 14%         | 13%         | 11%         | 14%         |
| Environment       | 20%  | 18%  | 13%  | 12%  | 10%  | 10%  | 12%  | 13%  | 16%  | 25%         | 25%  | 25%  | 21%         | 16%  | 13%         | 13%         | 15%         | 13%         | 12%         | 13%         | 12%         | 11%         | 12%         | 14%         | 12%         | 11%         | 14%         | 12%         | 13%         |
| Poverty           | 10%  | 10%  | 10%  | 11%  | 13%  | 12%  | 13%  | 14%  | 15%  | 16%         | 15%  | 17%  | 15%         | 14%  | 14%         | 12%         | 10%         | 10%         | 11%         | 10%         | 13%         | 13%         | 13%         | 12%         | 13%         | 12%         | 13%         | 13%         | 13%         |
| Petrol Prices     | 8%   | 15%  | 14%  | 11%  | 7%   | 4%   | 4%   | 6%   | 11%  | 9%          | 5%   | 8%   | 22%         | 17%  | 14%         | 15%         | 18%         | 14%         | 18%         | 14%         | 13%         | 12%         | 10%         | 13%         | 10%         | 10%         | 10%         | 11%         | 10%         |
| Personal Debt     | 15%  | 13%  | 12%  | 9%   | 6%   | 5%   | 7%   | 10%  | 10%  | 10%         | 9%   | 8%   | 9%          | 11%  | 10%         | 10%         | 9%          | 10%         | 10%         | 10%         | 10%         | 10%         | 10%         | 9%          | 9%          | 10%         | 10%         | 10%         | 9%          |
| Defence           | 5%   | 4%   | 3%   | 3%   | 8%   | 16%  | 12%  | 14%  | 8%   | 7%          | 6%   | 8%   | 8%          | 5%   | 6%          | 6%          | 4%          | 5%          | 4%          | 5%          | 4%          | 5%          | 6%          | 6%          | 5%          | 5%          | 4%          | 6%          | 9%          |
| Population        | 10%  | 8%   | 7%   | 7%   | 6%   | 6%   | 6%   | 8%   | 13%  | 12%         | 8%   | 7%   | 5%          | 7%   | 8%          | 8%          | 8%          | 9%          | 7%          | 9%          | 7%          | 8%          | 9%          | 9%          | 8%          | 9%          | 8%          | 8%          | 9%          |
| Unemployment      |      | 10%  | 17%  | 21%  | 26%  | 26%  | 24%  | 23%  | 18%  | 16%         |      |      | 10%         | 8%   | 7%          | 8%          | 3%          | 8%          | 6%          | 8%          | 10%         | 8%          | 9%          | 8%          | 8%          | 6%          | 7%          | 7%          | 9%          |
| Taxation          | 6%   | 7%   | 8%   | 6%   | 8%   | 10%  |      | 8%   | 8%   | 7%          | 6%   | 7%   | 7%          | 8%   | 8%          | 9%          | 9%          | 9%          | 8%          | 9%          | 8%          | 6%          | 7%          | 6%          | 8%          | 7%          | 9%          | 8%          | 8%          |
| Education         | 15%  |      | 16%  |      |      | 17%  |      | 14%  | 13%  |             | 11%  |      | 9%          | 8%   | 6%          | 5%          | 8%          | 6%          | 7%          | 6%          | 8%          | 7%          | 7%          | 7%          | 6%          | 6%          | 6%          | 6%          | 6%          |
| Transport         | 10%  |      | 10%  | 9%   | 7%   | 7%   | 8%   | 8%   | 10%  | 9%          | 5%   | 5%   | 5%          | 5%   | 4%          | 4%          | 4%          | 5%          | 3%          | 5%          | 5%          | 5%          | 5%          | 4%          | 4%          | 4%          | 4%          | 4%          | 5%          |
| Drug Abuse        | 13%  | 12%  | 12%  | 12%  | 13%  | 16%  | 17%  | 16%  | 15%  | 14%         | 11%  | 10%  | 6%          | 6%   | 5%          | 6%          | 5%          | 5%          | 6%          | 5%          | 6%          | 6%          | 6%          | 7%          | 6%          | 7%          | 7%          | 5%          | 5%          |
| Indigenous Issues | 4%   | 3%   | 3%   | 2%   | 2%   | 2%   | 3%   | 3%   | 3%   | 4%          | 5%   | 6%   | 5%          | 6%   | 6%          | 4%          | 4%          | 5%          | 3%          | 5%          | 3%          | 4%          | 4%          | 5%          | 4%          | 4%          | 4%          | 3%          | 5%          |
| Racism            | 6%   | 6%   | 5%   | 6%   | 7%   | 8%   | 8%   | 7%   | 5%   | 5%          | 6%   | 6%   | 4%          | 4%   | 4%          | 3%          | 4%          | 3%          | 3%          | 3%          | 4%          | 3%          | 3%          | 3%          | 3%          | 5%          | 4%          | 4%          | 5%          |