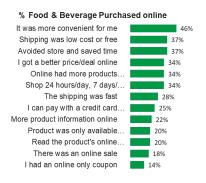

our shopper strategies during COVID-19 and beyond by providing:

- Comparisons of new and experienced eCommerce shopper behaviors
- Shoppers' financial, health, and recovery sentiment
- Channel search, social media use, purchase locations, and retailer satisfaction
- Category triggers, barriers, brand planning, trial, and future purchase intent
- Shoppers' plans to continue their emerging shopping behavior

#### DELIVERABLES

Country Report delivered via Portal: Shopper sentiment, behaviors & channel migration

Custom Region or Global
Report: Custom multi-country
reporting designed for client
business need

WAVE 2



Pictures are for indicative purposes only

## Virtual Activation Workshops;

Strategy3 virtual workshops to help you develop strategies and tactics

### **Shopper Behavior**