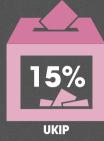

# POLITICAL MONITOR

**VOTING INTENTION** 

HOW WOULD YOU VOTE IF THERE WERE A GENERAL ELECTION TOMORROW?