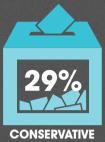

# POLITICAL MONITOR

**VOTING INTENTION** 

HOW WOULD YOU VOTE IF THERE WERE A GENERAL ELECTION TOMORROW?