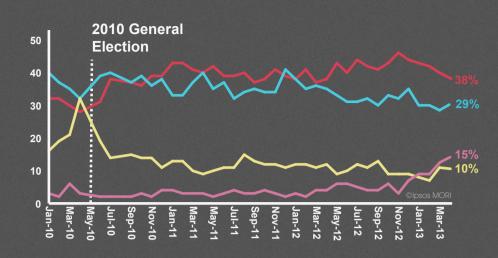

# POLITICAL MONITOR

**VOTING INTENTION** 

HOW WOULD YOU VOTE IF THERE WERE A GENERAL ELECTION TOMORROW?