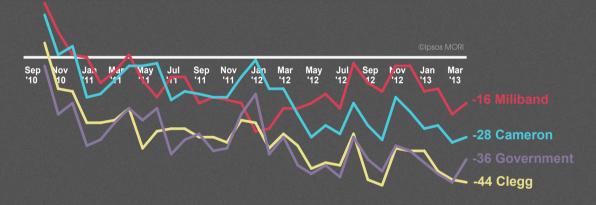

## **SATISFACTION**

HOW SATISFIED OR DISSATISFIED ARE YOU WITH THE WAY ... IS RUNNING THE COUNTRY / DOING HIS JOB AS PRIME MINISTER / DEPUTY PRIME MINISTER / LEADER OF THE LABOUR PARTY / **LEADER OF UKIP?** 

Net satisfaction between September 2010 - April 2013