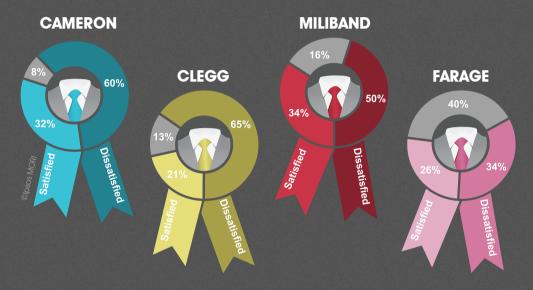

## **SATISFACTION**

HOW SATISFIED OR DISSATISFIED ARE YOU WITH THE WAY ... IS RUNNING THE COUNTRY / DOING HIS JOB AS PRIME MINISTER / DEPUTY PRIME MINISTER / LEADER OF THE LABOUR PARTY / **LEADER OF UKIP?** 