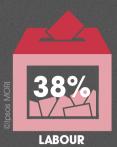

# POLITICAL MONITOR

**VOTING INTENTION** 

HOW WOULD YOU VOTE IF THERE WERE A GENERAL ELECTION TOMORROW?