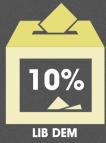

# POLITICAL MONITOR

**VOTING INTENTION** 

HOW WOULD YOU VOTE IF THERE WERE A GENERAL ELECTION TOMORROW?