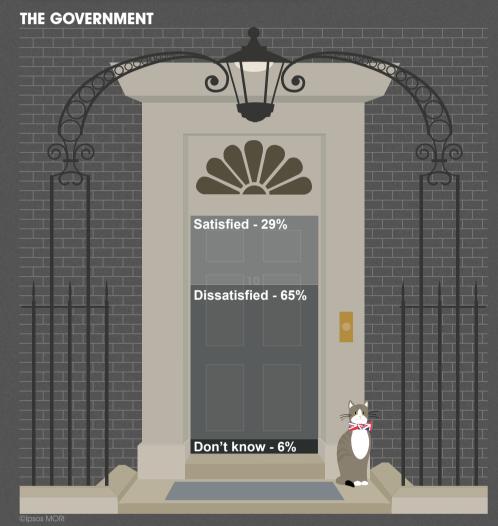

## **SATISFACTION**

HOW SATISFIED OR DISSATISFIED ARE YOU WITH THE WAY ... IS RUNNING THE COUNTRY / DOING HIS JOB AS PRIME MINISTER / DEPUTY PRIME MINISTER / LEADER OF THE LABOUR PARTY / **LEADER OF UKIP?** 