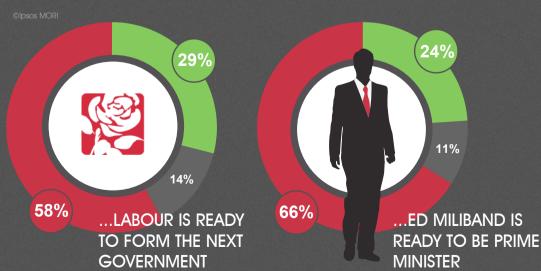

# POLITICAL MONITOR



**VOTING INTENTION** 

HOW WOULD YOU VOTE IF THERE WERE A GENERAL ELECTION TOMORROW?













## **SATISFACTION**

HOW SATISFIED OR DISSATISFIED ARE YOU WITH THE WAY ... IS RUNNING THE COUNTRY / DOING HIS JOB AS PRIME MINISTER / DEPUTY PRIME MINISTER / LEADER OF THE LABOUR PARTY / **LEADER OF UKIP?** 





Net satisfaction between September 2010 - April 2013



### **ECONOMIC OPTIMISM**

DO YOU THINK THAT THE GENERAL ECONOMIC CONDITION OF THE COUNTRY WILL IMPROVE, STAY THE SAME OR GET WORSE OVER THE NEXT 12 MONTHS?



### **ARE LABOUR READY?**

TO WHAT EXTENT DO YOU AGREE OR THAT...



#### **Ipsos MORI**