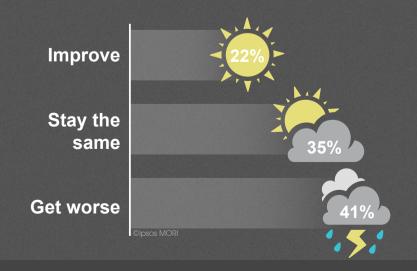

### **ECONOMIC OPTIMISM**

DO YOU THINK THAT THE GENERAL ECONOMIC CONDITION OF THE COUNTRY WILL IMPROVE, STAY THE SAME OR GET WORSE OVER THE NEXT 12 MONTHS?