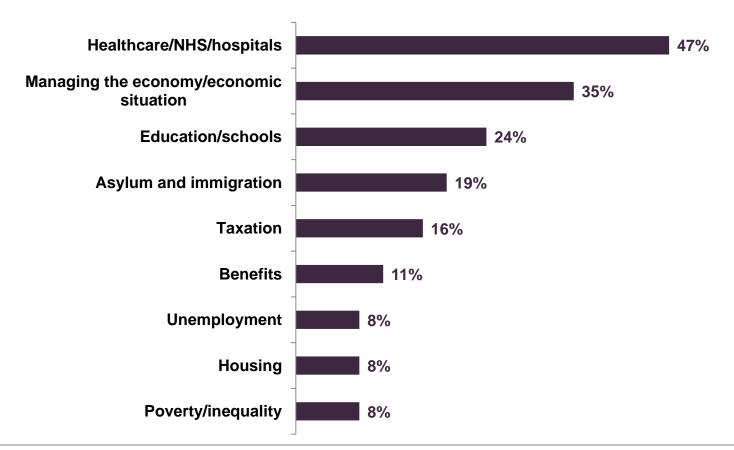

# Which issues will be very important when voters cast their ballots?

LOOKING AHEAD TO THE NEXT GENERAL ELECTION, WHICH, IF ANY ISSUES DO YOU THINK WILL BE VERY IMPORTANT TO YOU IN HELPING YOU DECIDE WHICH PARTY TO VOTE FOR?

4

Base: 1,000 British adults 18+ giving a voting intention, 12th -15th April 2015 Only showing answers above 8%; see computer tables for full results