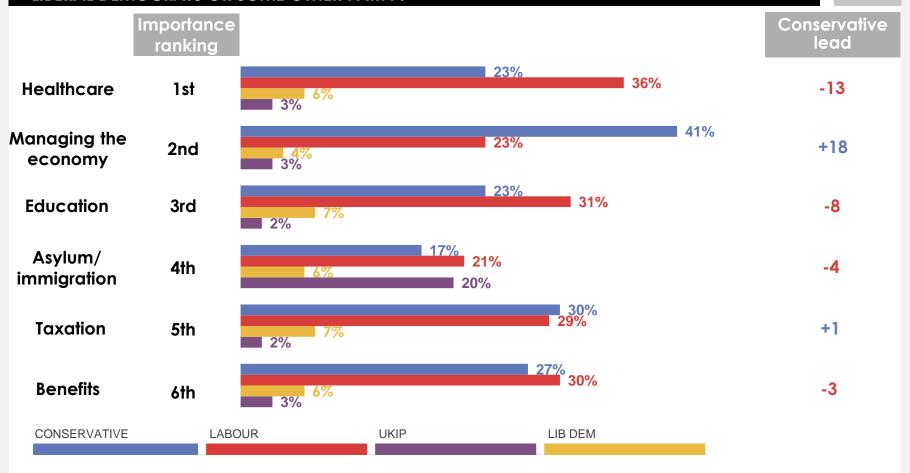

## Best party on important issues (1)

WHICH PARTY DO YOU THINK HAS THE BEST POLICIES ON... THE CONSERVATIVES, LABOUR, LIBERAL DEMOCRATS OR SOME OTHER PARTY?

5

Base: 1,000 British adults 18+, 12th - 15th April 2015