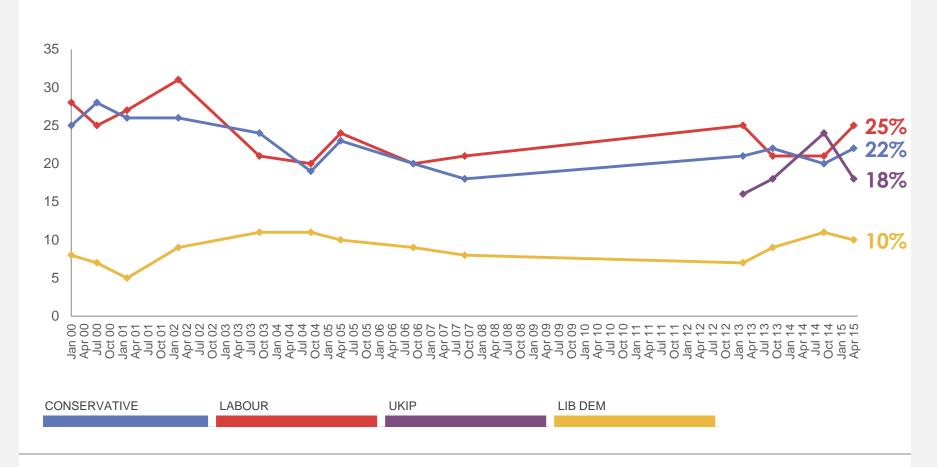

## Best party on important issues (1)

WHICH PARTY DO YOU THINK HAS THE BEST POLICIES ON... THE CONSERVATIVES, LABOUR, LIBERAL DEMOCRATS OR SOME OTHER PARTY?

5

Base: 1,000 British adults 18+, 12th - 15th April 2015

# Best party on important issues (2)

WHICH PARTY DO YOU THINK HAS THE BEST POLICIES ON... THE CONSERVATIVES, LABOUR, LIBERAL DEMOCRATS OR SOME OTHER PARTY?

6

Base: 1,000 British adults 18+, 12th - 15th April 2015