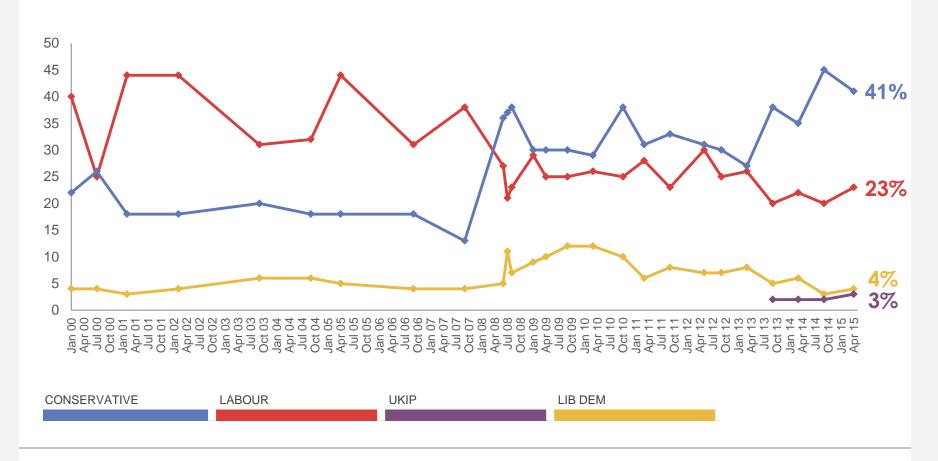

### Best party on managing the economy since 2000

WHICH PARTY DO YOU THINK HAS THE BEST POLICIES ON MANAGING THE ECONOMY THE CONSERVATIVES, LABOUR, LIBERAL DEMOCRATS OR SOME OTHER PARTY?

8

Base: c.1,000 British adults each month