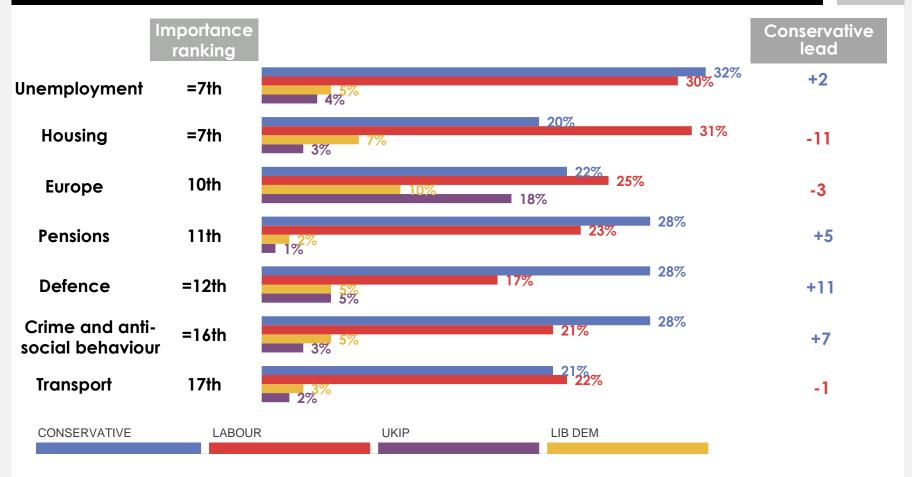

## Best party on important issues (1)

WHICH PARTY DO YOU THINK HAS THE BEST POLICIES ON... THE CONSERVATIVES, LABOUR, LIBERAL DEMOCRATS OR SOME OTHER PARTY?

5

Base: 1,000 British adults 18+, 12th - 15th April 2015

# Best party on important issues (2)

WHICH PARTY DO YOU THINK HAS THE BEST POLICIES ON... THE CONSERVATIVES, LABOUR, LIBERAL DEMOCRATS OR SOME OTHER PARTY?

6

Base: 1,000 British adults 18+, 12th - 15th April 2015