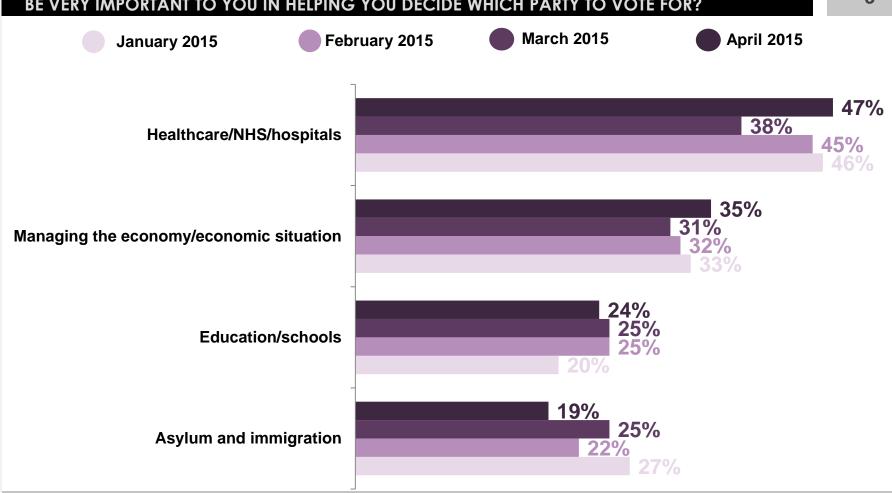

# Which issues will be very important when voters cast their ballots? Top four issues

LOOKING AHEAD TO THE NEXT GENERAL ELECTION, WHICH, IF ANY ISSUES DO YOU THINK WILL BE VERY IMPORTANT TO YOU IN HELPING YOU DECIDE WHICH PARTY TO VOTE FOR?

3

Base: 1,000 British adults 18+ giving a voting intention, 12th -15th April 2015