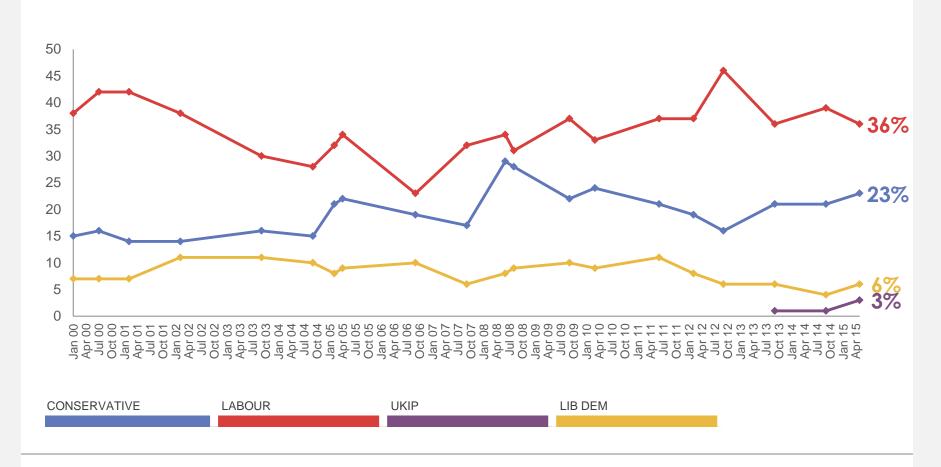

### Best party on healthcare since 2000

WHICH PARTY DO YOU THINK HAS THE BEST POLICIES ON HEALTHCARE THE CONSERVATIVES, LABOUR, LIBERAL DEMOCRATS OR SOME OTHER PARTY?

7

Base: c.1,000 British adults each month