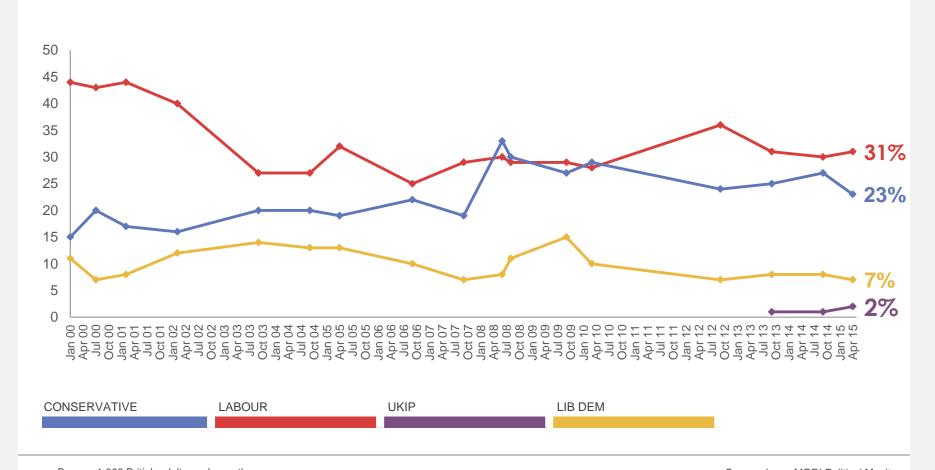

#### Best party on Europe since 2000

WHICH PARTY DO YOU THINK HAS THE BEST POLICIES ON EUROPE THE CONSERVATIVES, LABOUR, LIBERAL DEMOCRATS OR SOME OTHER PARTY?

10

Base: c.1,000 British adults each month