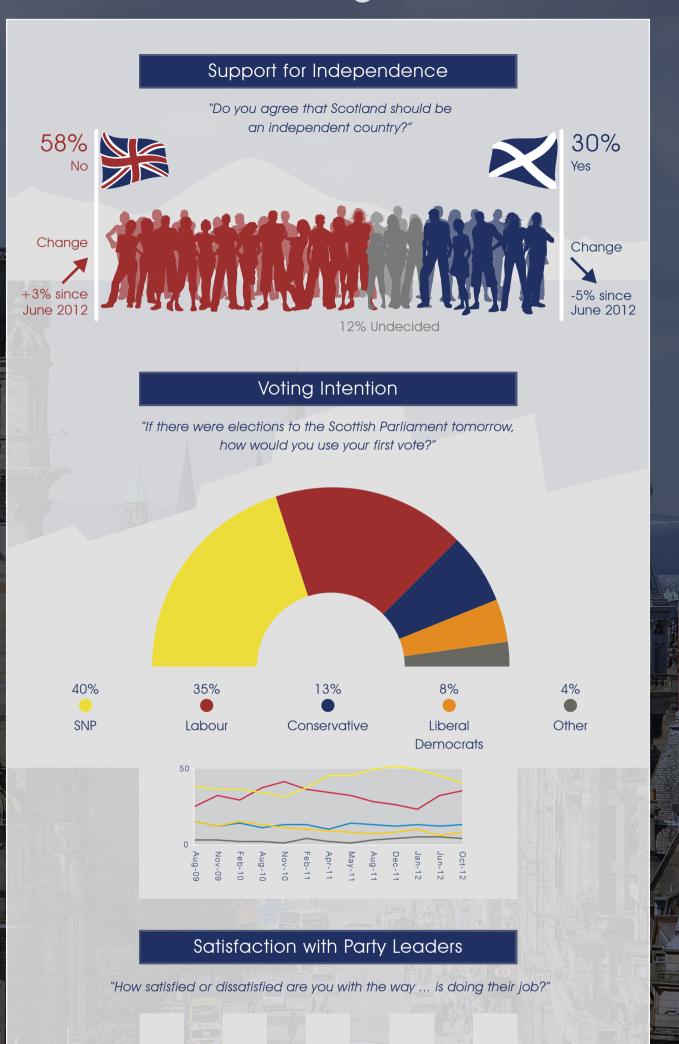

## Ipsos MORI Scotland The Scottish Public Opinion Monitor Understanding Scotland