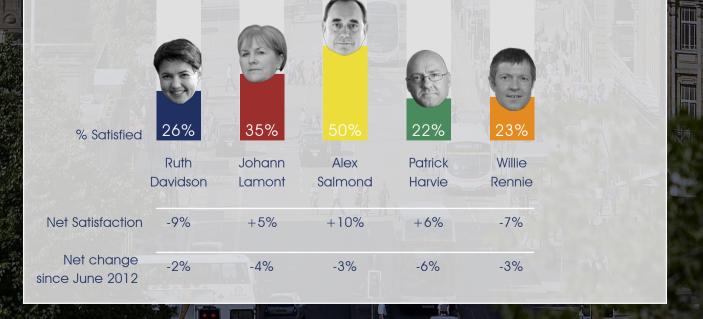

## Ipsos MORI Scotland The Scottish Public Opinion Monitor Understanding Scotland